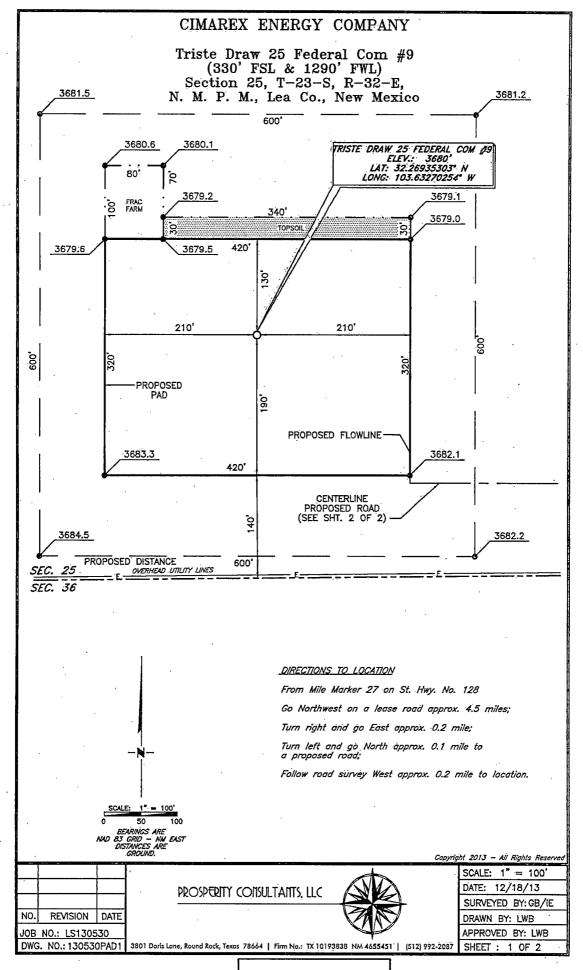

# Exhibit A

PROSPERITY CONSULTANTS, LLC

SCALE: NOT TO SCALE

DATE: 12-18-13 SURVEYED BY: LWB

DRAWN BY: JF

APPROVED BY: LWB

SHEET: 1 OF 1

JOB NO.: LS130530 DWG. NO.: 130530(#9) 380

REVISION DATE

3801 Doris Lane, Round Rock, Texas 78664 | Firm No.: TX 10193838 NM 4655451 | (512) 992-2087

General Highway Map
TRISTE DRAW 25 FEDERAL COM #9
(330' FSL & 1290' FWL)
Section 25, T-23-S, R-32-E
N. M. P. M., Lea Co., New Mexico