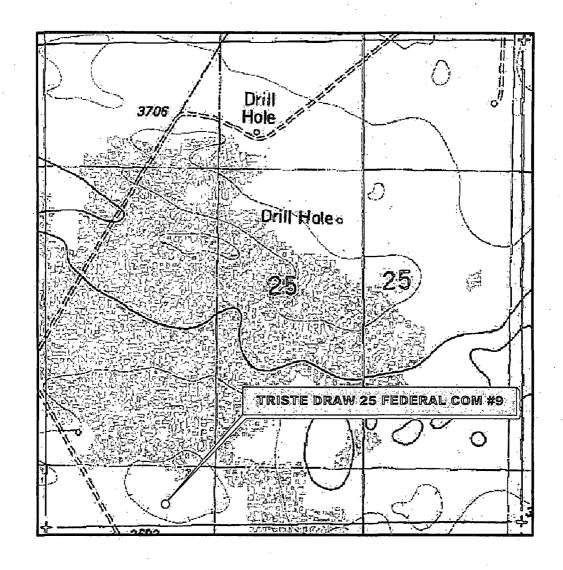

# LOCATION VERIFICATION MAP

# SECTION 25, TWP. 23 SOUTH, RGE. 32 EAST, N. M. P. M., LEA COUNTY, NEW MEXICO

OPERATOR: <u>Cimarex Energy Company</u> LEASE: <u>Triste Draw 25 Federal Com</u>

WELL NO.: 9

ELEVATION: 3680'

LOCATION: 330' FSL & 1290' FWL

CONTOUR INTERVAL: 10'

USGS TOPO. SOURCE MAP:

Bootleg Ridge, NM (1984)

Copyright 2012 - All Rights Reserved

NO. REVISION DATE
JOB NO.: LS130530

DWG. NO.: 130530LVM

#### PROSPERITY CONSULTANTS, LLC

SCALE: 1" = 1000'
DATE: 12/18/13
SURVEYED BY: GB/IE
DRAWN BY: JC
APPROVED BY: LWB

992-2087 f (512) 251-2518 SHEET: 1 OF 1

2251 Double Creek Drive, Suite 602, Round Rock, Texas 78664