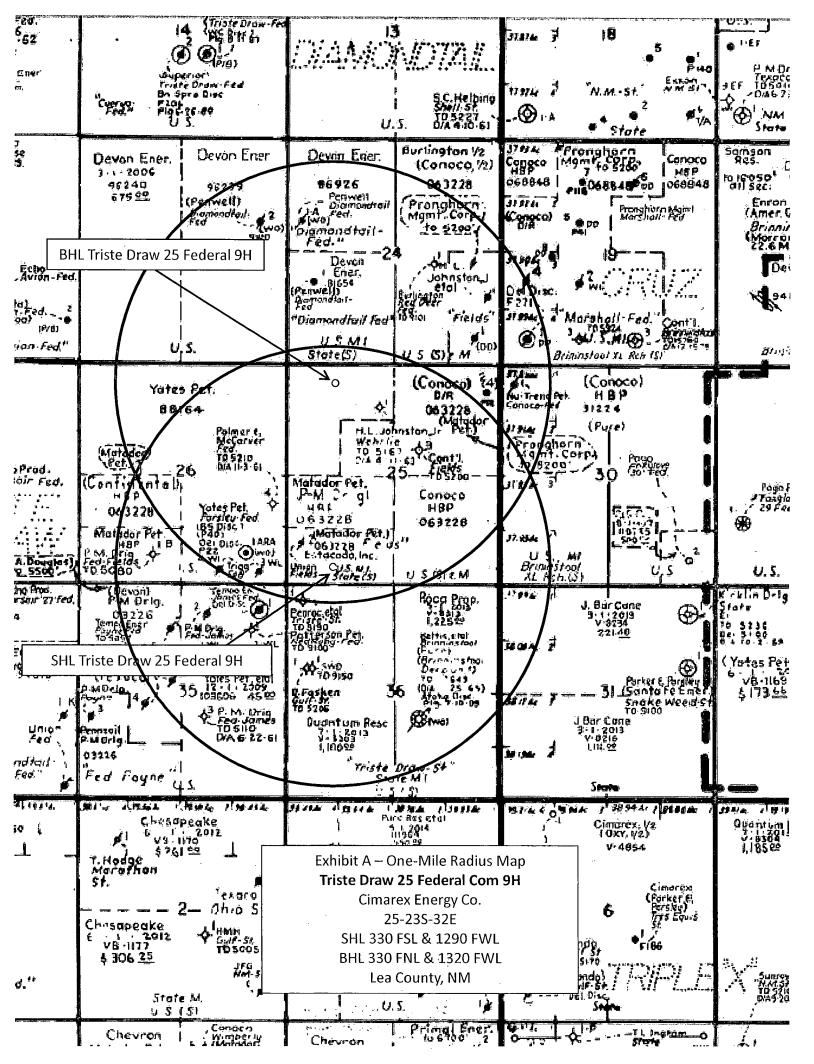

rveying in the State of New Medical RECORD DATA - GLO FOUND BRASS CAP

FOUND BRASS CAP STAMPED "1916"

FOUND BRASS CAP STAMPED "1913"

NM PS 11398 Copyright 2013 - All Rights Reserved

EN MEXICO

|                   |          |      | 1 |  |  |  |  |  |
|-------------------|----------|------|---|--|--|--|--|--|
|                   | -        |      |   |  |  |  |  |  |
|                   |          |      |   |  |  |  |  |  |
| NO.               | REVISION | DATE |   |  |  |  |  |  |
| JOB NO.: LS130530 |          |      |   |  |  |  |  |  |

PROSPERITY CONSULTANTS, LLC



SCALE: 1" = 1000'

DATE: 12/18/13

SURVEYED BY: GB/IE

DRAWN BY: LWB

APPROVED BY: LWB

SHEET: 1 OF 1

DWG. NO.: 130530PR1B 3801 Doris Lane, Round Rock, Texas 78664 | Firm No.: TX 10193838 NM 4655451 | (512) 992-2087