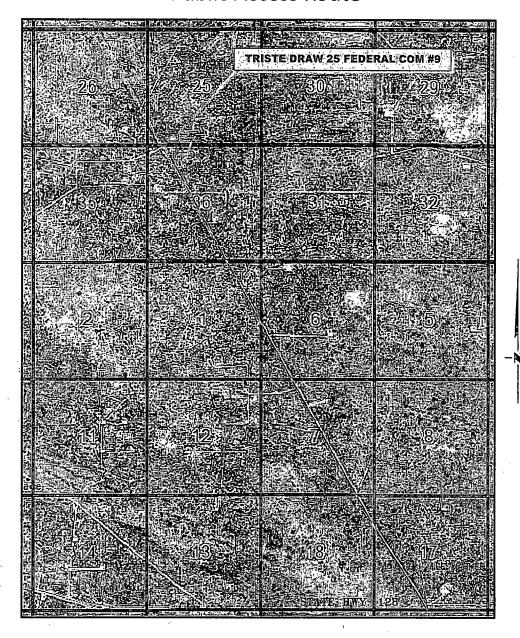

REVISION DATE

3801 Doris Lane, Round Rock, Texas 78664 | Firm No.: TX 10193838 NM 4655451 | (512) 992-2087

General Highway Map
TRISTE DRAW 25 FEDERAL COM #9
(330' FSL & 1290' FWL)
Section 25, T-23-S, R-32-E
N. M. P. M., Lea Co., New Mexico

Copyright 2013 - All Rights Reserve

NO. REVISION DATE
JOB NO.: LS130530

DWG, NO.: 130530GHM9

PROSPERITY CONSULTANTS, LLC

SCALE: NOT TO SCALE

DATE: 12-18-13

SURVEYED BY: LWB

DRAWN BY: JF
APPROVED BY: LWB