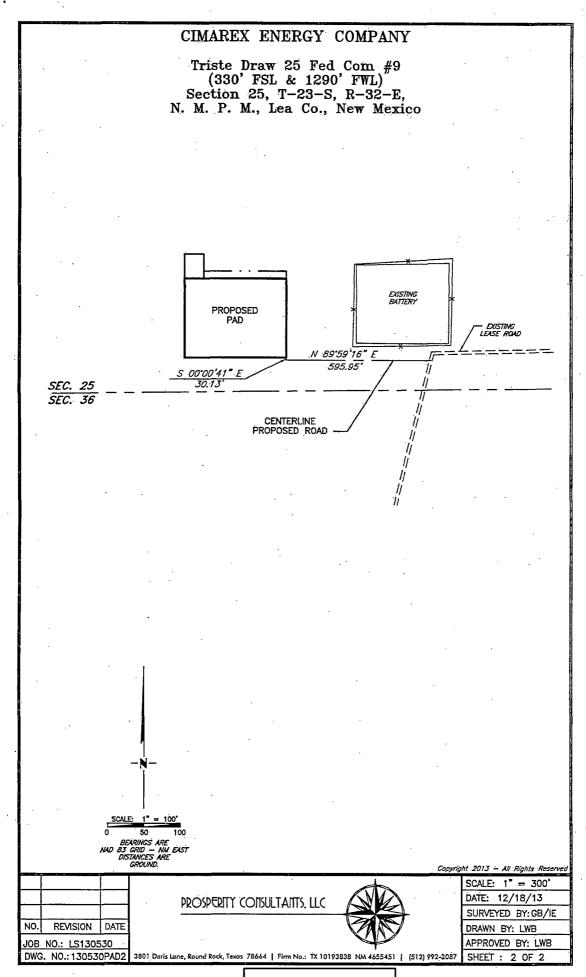

# Exhibit A

PROSPERITY CONSULTANTS, LLC

SCALE: NOT TO SCALE

DATE: 12-18-13 SURVEYED BY: LWB

DRAWN BY: JF

APPROVED BY: LWB

SHEET: 1 OF 1

JOB NO.: LS130530 DWG. NO.: 130530(#9) 380

REVISION DATE

3801 Doris Lane, Round Rock, Texas 78664 | Firm No.: TX 10193838 NM 4655451 | (512) 992-2087

General Highway Map
TRISTE DRAW 25 FEDERAL COM #9
(330' FSL & 1290' FWL)
Section 25, T-23-S, R-32-E
N. M. P. M., Lea Co., New Mexico