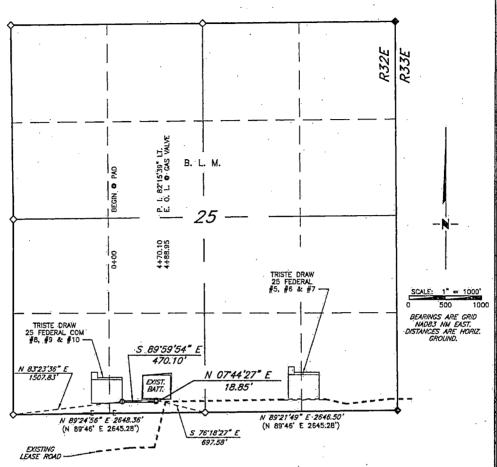

Exhibit C-2

4" FLOW LINE EASEMENT TO TRISTE DRAW FEDERAL COM #8, #9 & #10 SEC. 25, T23S, R32E, N.M.P.M., LEA CO., N.M.

#### DESCRIPTION

A strip of land, 30 feet in width, being 488.95 feet or 29.633 rods in length situated in Section 25, Township 23 South, Range 32 East, N. M. P. M., Lea County, New Mexico, being 15 feet left and 15 feet right of the following described survey of centerline across the land of the B. L. M.:

Beginning at Engr. Sta. 0+00, a point which lies N 83'23'36" E, 1,507.83 feet from a brass cap stamped "1916" found for the Southwest corner of the aforementioned Section 25;

Thence S 89°59'54" E, 470.10 feet to Engr. Sta. 4+70.10, a P. I. of 82'15'39" left;

Thence N 07'44'27" E, 18.85 feet to Engr. Sta. 4+88.95, the end of the survey, from which a brass cap stamped "1916" found for the South quarter corner of the above—mentioned Section 25 bears S 76'18'27" E, 697.58 feet;

Said strip of land containing 0.337 acre, more or less all within the SE 1/4 SW 1/4.

THOTHERY W. BUSB I, Larry W. Busby, a N. M. Professional Surveyor, hereby certify this plat was prepared from an actual survey made on the grounder my direct supervision and the survey and plat meet the Minimum Standards for Land Surveying in the State of New Max and are true and correct to the best of my knowledge and believed. SEN MEXICO 11398 LECEND RECORD DATA - GLO ) FOUND BRASS CAP STAMPED "1916" PROFESSIONA W. Busby FOUND BRASS CAP STAMPED "1913" NM PS 11398 SCALE: 1" = 1000 DATE: 12/18/13 PROSPERITY CONSULTANTS, LLC SURVEYED BY: GB/IE REVISION DATE DRAWN BY: LWB APPROVED BY: LWB JOB NO.: LS130530 DWG. NO.: 130530FL1 3801 Doris Lane, Round Rock, Texas 78664 | Firm No.: TX 10193838 NM 4655451 | (512) 992-2087 SHEET: 1 OF 1