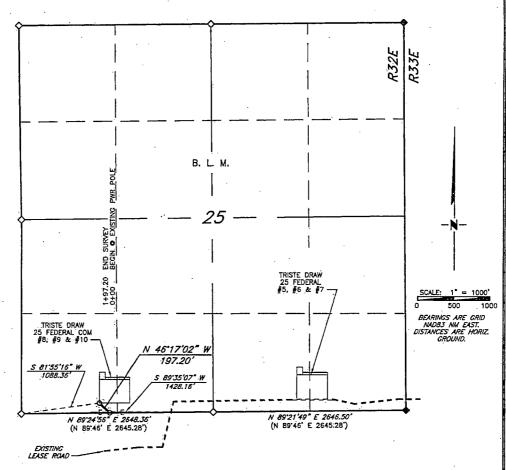

ELECTRIC LINE EASEMENT TO TRISTE DRAW FEDERAL COM #8, #9 & #10 SEC. 25, T23S, R32E, N.M.P.M., LEA CO., N.M.

#### DESCRIPTION

A strip of land, 30 feet in width, being 197.20 feet or 11.952 rods in length situated in Section 25, Township 23 South, Range 32 East, N. M. P. M.; Lea County, New Mexico, being 15 feet left and 15 feet right of the following described survey of centerline across the land of the B. L. M.:

Beginning at a existing power pole which lies S 89'35'07" W, 1,428.16 feet from a brass cap stamped "1916" found for the South quarter corner of the aforementioned Section 25;

Thence N 46°17'02" W, 197.20 feet to the end of the survey, from which a brass cap stamped "1916" found for the Southwest corner of the above—mentioned Section 25 bears S 81°55'16" W, 1088.36 feet;

Said strip of land containing 0.136 acre, more or less all within the SW 1/4 SW 1/4.

I, Larry W. Busby, a N. M. Professional Surveyor, hereby certify that this plat was prepared from an actual survey made on the ground under my direct supervision and the survey and plat meet the Minimum Standards for Land Surveying in the State of New Medical RECORD DATA - GLO FOUND BRASS CAP