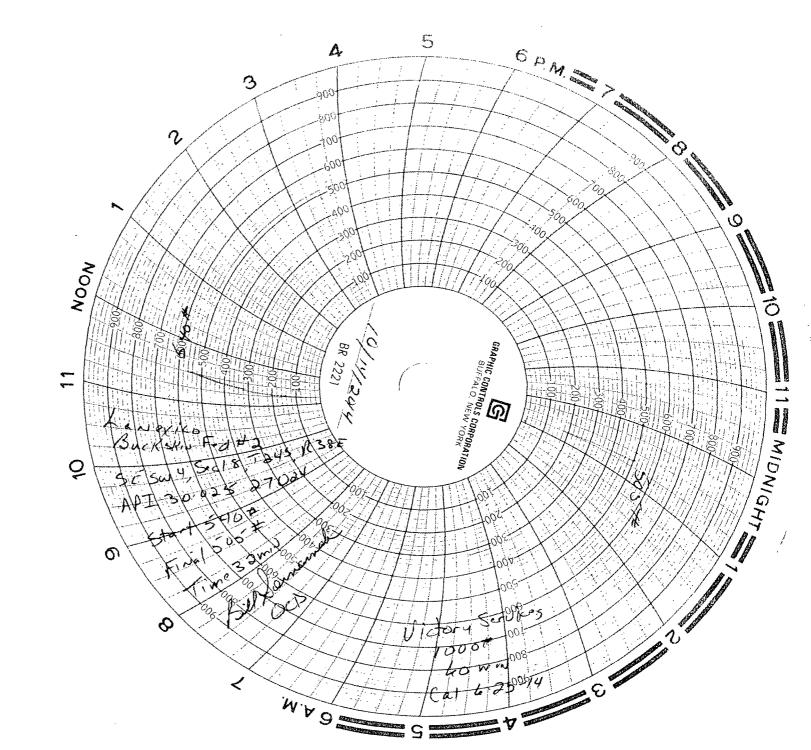

|



188 10124/2014

FOR RECORD ONLY



Buckskin Federal No. 2 SWD.

B 10/24/2014