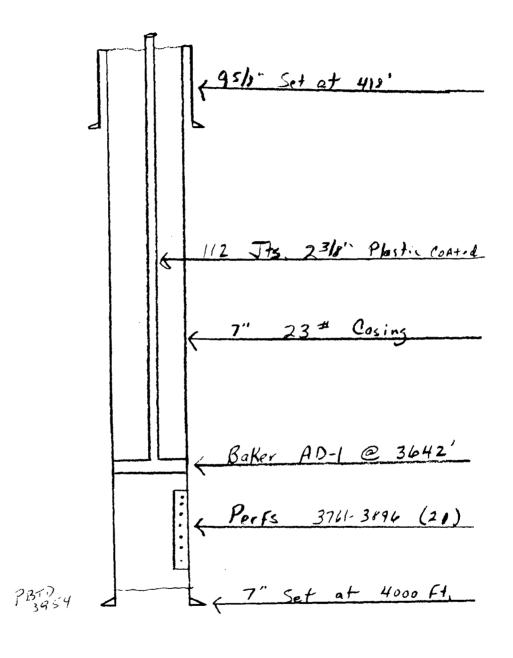

|



188 10124/2014

FOR RECORD ONLY



Buckskin Federal No. 2 SWD.

B 10/24/2014