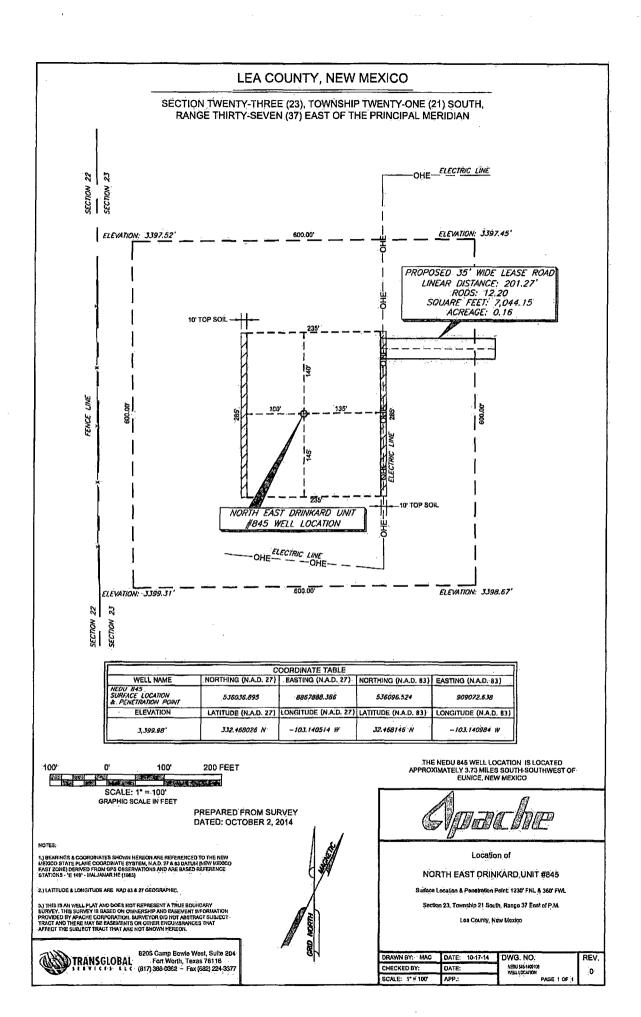

| Submit 1 Copy To Appropriate District Office                                                                                                                                                                                                                                                | State of New Mexico                    |             | Form C-103                                                      |
|---------------------------------------------------------------------------------------------------------------------------------------------------------------------------------------------------------------------------------------------------------------------------------------------|----------------------------------------|-------------|-----------------------------------------------------------------|
| <u>District 1</u> – (575) 393-6161<br>1625 N. French Dr., Hobbs, NM 88240                                                                                                                                                                                                                   | Energy, Minerals and Natural Resources |             | Revised July 18, 2013 WELL API NO.                              |
| District II - (575) 748-1283                                                                                                                                                                                                                                                                | OIL CONSERVATION DIVISION              |             | 30-025-42218                                                    |
| 811 S. First St., Artesia, NM 88210<br><u>District III</u> – (505) 334-6178                                                                                                                                                                                                                 | 1220 South St. Francis Dr.             |             | 5. Indicate Type of Lease STATE FEE                             |
| 1000 Rio Brazos Rd., Aztec, NM 87410<br><u>District IV</u> – (505) 476-3460                                                                                                                                                                                                                 | Santa Fe, NM 87505                     |             | 6. State Oil & Gas Lease No.                                    |
| 1220 S. St. Francis Dr., Santa Fe, NM<br>87505                                                                                                                                                                                                                                              |                                        |             |                                                                 |
| SUNDRY NOTICES AND REPORTS ON WELLS  (DO NOT USE THIS FORM FOR PROPOSALS TO DRILL OR TO DEEPEN OR PLUG BACK TO A DIFFERENT RESERVOIR. USE "APPLICATION FOR PERMIT" (FORM C-101) FOR SUCH                                                                                                    |                                        |             | 7. Lease Name or Unit Agreement Name<br>NORTHEAST DRINKARD UNIT |
| PROPOSALS:) 1. Type of Well; Oil Well Gas Well Other                                                                                                                                                                                                                                        |                                        |             | 8. Well Number 845                                              |
| 2. Name of Operator                                                                                                                                                                                                                                                                         |                                        |             | 9. OGRID Number                                                 |
| APACHE CORPORATION  3. Address of Operator                                                                                                                                                                                                                                                  |                                        |             | 873 10. Pool name or Wildcat                                    |
| 303 VETERANS AIRPARK LANE, MIDLAND TX 79705                                                                                                                                                                                                                                                 |                                        |             | EUNICE; BTD, NORTH <22900>                                      |
| 4. Well Location                                                                                                                                                                                                                                                                            |                                        |             |                                                                 |
| Unit Letter D: 1230 feet from the NORTH line and 360 feet from the WEST line                                                                                                                                                                                                                |                                        |             |                                                                 |
| Section 23 Township 21S Range 3.7E NMPM County LEA  11. Elevation (Show whether DR, RKB, RT, GR, etc.)                                                                                                                                                                                      |                                        |             |                                                                 |
| 3399                                                                                                                                                                                                                                                                                        |                                        |             |                                                                 |
|                                                                                                                                                                                                                                                                                             |                                        |             |                                                                 |
| 12. Check Appropriate Box to Indicate Nature of Notice, Report or Other Data                                                                                                                                                                                                                |                                        |             |                                                                 |
| NOTICE OF INTENTION TO: SUBSEQUENT REPORT OF:                                                                                                                                                                                                                                               |                                        |             |                                                                 |
| PERFORM REMEDIAL WORK   PLUG AND ABANDON   REMEDIAL WORK   TEMPORARILY ABANDON   CHANGE PLANS   COMMENCE DRILLING                                                                                                                                                                           |                                        |             |                                                                 |
| PULL OR ALTER CASING   MULTIPLE COMPL   CASING/CEMENT JOB                                                                                                                                                                                                                                   |                                        |             |                                                                 |
| DOWNHOLE COMMINGLE                                                                                                                                                                                                                                                                          |                                        |             |                                                                 |
| CLOSED-LOOP SYSTEM  OTHER:                                                                                                                                                                                                                                                                  |                                        | OTHER: CORF | RECTED MAP                                                      |
|                                                                                                                                                                                                                                                                                             | dated analysis (Classic state all a    |             | 3                                                               |
| 13. Describe proposed or completed operations. (Clearly state all pertinent details, and give pertinent dates, including estimated date of starting any proposed work). SEE RULE 19.15.7.14 NMAC. For Multiple Completions: Attach wellbore diagram of proposed completion or recompletion. |                                        |             |                                                                 |
| APACHE WISHES TO NOTIFY THE ROAD ENTRANCE WAS INCORRECT ON THE LOCATION PLAT.                                                                                                                                                                                                               |                                        |             |                                                                 |
| AT AGIL WISHED TO HOTHER THE ROTTE ENVIRONMENT OF THE BOOMER TENT.                                                                                                                                                                                                                          |                                        |             |                                                                 |
| CORRECTED PLAT ATTACHED                                                                                                                                                                                                                                                                     |                                        |             |                                                                 |
|                                                                                                                                                                                                                                                                                             |                                        |             |                                                                 |
|                                                                                                                                                                                                                                                                                             |                                        |             |                                                                 |
|                                                                                                                                                                                                                                                                                             |                                        |             |                                                                 |
| Spud Date: Rig Release Date:                                                                                                                                                                                                                                                                |                                        |             |                                                                 |
| opuu-bate.                                                                                                                                                                                                                                                                                  |                                        |             |                                                                 |
|                                                                                                                                                                                                                                                                                             |                                        |             |                                                                 |
| I hereby certify that the information above is true and complete to the best of my knowledge and belief.                                                                                                                                                                                    |                                        |             |                                                                 |
| M = M + M = M + M = M = M = M = M = M =                                                                                                                                                                                                                                                     |                                        |             |                                                                 |
| SIGNATURE Muhelle Copies TITLE Dr/g lech DATE 11-3-14                                                                                                                                                                                                                                       |                                        |             |                                                                 |
| Type or print name Michelle Cooper E-mail address: michelle cooper Dapachecorp.com 432-818-1168                                                                                                                                                                                             |                                        |             |                                                                 |
| For State Use Only                                                                                                                                                                                                                                                                          |                                        |             |                                                                 |
| APPROVED BY: TITLE Petroleum Engineer DATE // 03///                                                                                                                                                                                                                                         |                                        |             |                                                                 |
| Conditions of Approval (if any):                                                                                                                                                                                                                                                            |                                        |             | •                                                               |