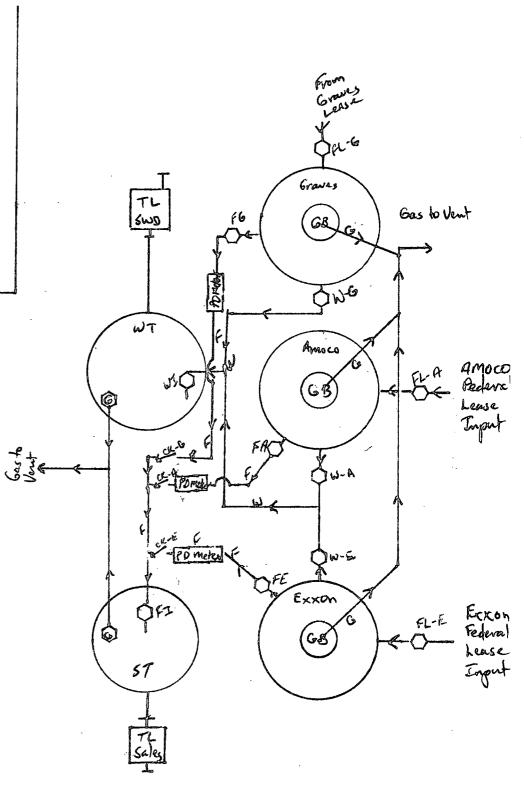

SURFACE COMMINGLE.

*,*••

CANO PETRO of New Mexico, Inc. Amoco / Exxon / Graves Consolidated Tank Battery - Proposed Handling the Amoco Federal Lease (NMNM88748), the Exxon Federal Lease (NMNM 15016) and the Cano - Graves (Fee) Lease To be located at an existing well site of the Graves #2 well. Unit Ltr: K See 6 - TOBS-R31E Choves County, New Mexico - Not to Scale -Tank Battery Size about 80'x 80' Square ANORTH

Value ID's W- \_ Water from Gun Barrel F - \_ Oil Flow from Gun Barrel F-I - Oil Input to Stock Tank 6 - Gas line to vent & possible sales in Future WI - Water Typet to Water Fink FL - \_ Flow line from lease All Blanks above Pertain to Leases A - Amoco Federal Exxon Federal F-G - Graves (Fee) PD meter - Non Reset - Positive Displacement Meter CK-Check Valve for Oil Input Lines