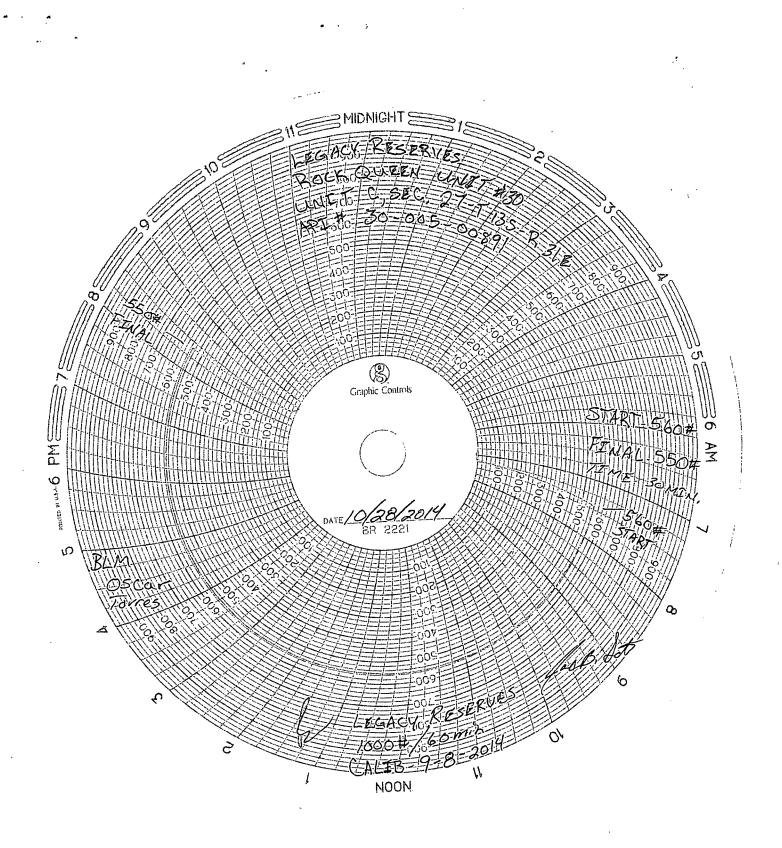

| J                                                                                                                                            |                                            |                                                                    |                       |                                                          |                                              |           |
|----------------------------------------------------------------------------------------------------------------------------------------------|--------------------------------------------|--------------------------------------------------------------------|-----------------------|----------------------------------------------------------|----------------------------------------------|-----------|
|                                                                                                                                              |                                            | • · · · · · · · · · · · · · · · · · · ·                            |                       |                                                          |                                              |           |
|                                                                                                                                              | · .#                                       | ſ                                                                  | NMOC                  |                                                          | .*                                           |           |
| Form 3160-5                                                                                                                                  |                                            |                                                                    | Hobbs                 |                                                          | ORM APPROVED                                 |           |
| () ( 0010)                                                                                                                                   | UNITED STATES<br>EPARTMENT OF THE INTERIOR |                                                                    |                       | C Ev                                                     | DMB No. 1004-0137<br>pires: October 31, 2014 |           |
|                                                                                                                                              | VAGEMENT                                   |                                                                    |                       | S. Lease Serial No.                                      |                                              |           |
|                                                                                                                                              |                                            |                                                                    |                       | NMNM02509                                                | Tribe Name                                   |           |
| Do not use this<br>abandoned well.                                                                                                           | form for proposals<br>Use Form 3160-3 (A   | to drill or to re-ente<br>APD) for such prop                       | ostis                 |                                                          |                                              |           |
| SUBM.                                                                                                                                        | IT IN TRIPLICATE - Other                   | r instructions on page 2.                                          | RECEIV                | 2-If Unit of CA/Agreen<br>8910066920                     | nent, Name and/or No.                        |           |
| Oil Well Gas Well Other                                                                                                                      |                                            |                                                                    |                       | 8. Well Name and No.<br>ROCK QUEEN UNIT #30              |                                              |           |
| 2. Name of Operator<br>LEGACY RESERVES OPERATING LP                                                                                          |                                            |                                                                    |                       | 9. API Well No.<br>30-005-00891                          |                                              |           |
| 3a. Address         3b. Phone No. (include area code)           PO BOX 10848         100 COD           100 COD         100 COD               |                                            |                                                                    |                       | 10. Field and Pool or Exploratory Area<br>CAPROCK: QUEEN |                                              |           |
| MIDLAND, TX 79702         432-689-5200           4. Location of Well (Footage, Sec., T., R., M., or Survey Description)                      |                                            |                                                                    |                       | 11. County or Parish, State                              |                                              |           |
| 660' FNL & 1980' FWL, UNIT LETTER C, S                                                                                                       |                                            |                                                                    |                       | CHAVES CO., N                                            |                                              |           |
| 12. CHEC                                                                                                                                     | CK THE APPROPRIATE BO                      | DX(ES) TO INDICATE NA                                              | TURE OF NOTIO         | CE, REPORT OR OTHE                                       | R DATA                                       |           |
| TYPE OF SUBMISSION TYPE OF AC                                                                                                                |                                            |                                                                    |                       | ION                                                      |                                              |           |
| Notice of Intent                                                                                                                             |                                            | Deepen                                                             | _                     | uction (Start/Resume)                                    | Water Shut-Off                               |           |
| <b>F</b> =1.                                                                                                                                 | Alter Casing                               | Fracture Treat                                                     |                       | amation<br>mplete                                        | Well Integrity Other                         |           |
| Subsequent Report                                                                                                                            | Change Plans                               | Plug and Abando                                                    |                       | porarily Abandon                                         |                                              |           |
| Final Abandonment Notice                                                                                                                     | Convert to Injection                       | Plug Back                                                          | Wate                  | r Disposal                                               |                                              |           |
| 10/28/14 RAN MIT, PRESSURE CA<br>WELL IS NOW IN TA STA                                                                                       |                                            |                                                                    |                       |                                                          |                                              |           |
|                                                                                                                                              |                                            | APPROVEDE                                                          |                       |                                                          |                                              |           |
|                                                                                                                                              |                                            |                                                                    |                       | MONTH PI                                                 | ERIOD                                        |           |
|                                                                                                                                              |                                            | ENDING 12                                                          | 12/2                  | 015                                                      |                                              |           |
|                                                                                                                                              |                                            |                                                                    |                       |                                                          |                                              |           |
|                                                                                                                                              |                                            |                                                                    |                       |                                                          |                                              |           |
| 14. I hereby certify that the foregoing is t                                                                                                 | rue and correct. Name (Printe              | d/Typed)                                                           |                       |                                                          | <u></u>                                      |           |
| LAURA PINA                                                                                                                                   |                                            | Title RE                                                           | GULATORY TE           | СН                                                       |                                              |           |
| P.C.                                                                                                                                         |                                            |                                                                    |                       |                                                          |                                              |           |
| Signature (Xauna ma                                                                                                                          |                                            | Date 11/                                                           | 10/2014               | ······································                   |                                              |           |
|                                                                                                                                              |                                            | FOR FEDERAL OR                                                     |                       |                                                          |                                              |           |
| Approved by                                                                                                                                  | /s/                                        | 'Robert Ho                                                         | skinsor               | <b>1</b>                                                 | nte 12/2/201                                 | ¥         |
| Conditions of approval, if any, are attached<br>that the applicant holds legal or equitable t<br>entitle the applicant to conduct operations |                                            | s not wantaneor servicy <b>P</b> IA<br>ct lease which would Office | $E_{e}T$              |                                                          | Roswell                                      | Field     |
| Title 18 U.S.C. Section 1001 and Title 43                                                                                                    | -                                          |                                                                    | ngly and willfully to | o make to any department                                 | or agency of the United States a             | ny false, |
| fictitious or fraudulent statements or repro                                                                                                 | sentations as to any matter wi             | unit its jurisdiction.                                             |                       |                                                          |                                              |           |
|                                                                                                                                              | NO 12/3/2014                               |                                                                    |                       | CHGL                                                     | <b>.0C</b> 0                                 | 4         |
| y waye                                                                                                                                       |                                            | TA <u>C</u>                                                        | K.M.J                 | <b>RBDMS CHA</b>                                         |                                              | i h.      |
|                                                                                                                                              |                                            | ` <i></i> .                                                        | · ·····               |                                                          | FC 0 9                                       | 20101     |
|                                                                                                                                              |                                            |                                                                    |                       |                                                          | ·                                            |           |