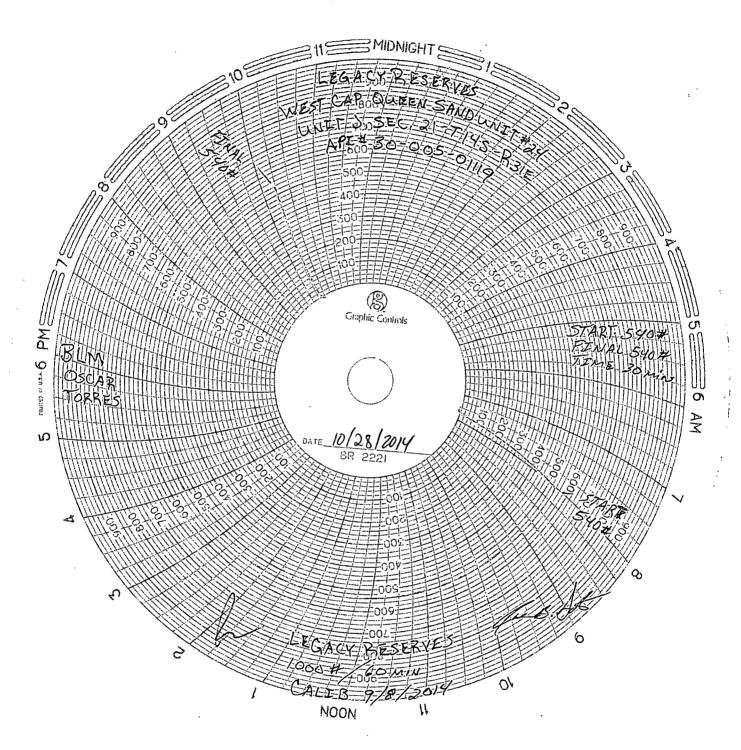

## **NMOCD**

Hobbs

**UNITED STATES** 

DEPARTMENT OF THE INTERIOR

FORM APPROVED OMB No. 1004-0137 Expires: October 31, 2014

5 Leace Serial No

| BUREAU OF LAND MANAGEMENT                                                                                                                                                                                                                                                                                                                                                                                                                                                                                                                            |                            |                                      |                                                   | 5. Lease Serial No.<br>NMLC060821A                          |  |
|------------------------------------------------------------------------------------------------------------------------------------------------------------------------------------------------------------------------------------------------------------------------------------------------------------------------------------------------------------------------------------------------------------------------------------------------------------------------------------------------------------------------------------------------------|----------------------------|--------------------------------------|---------------------------------------------------|-------------------------------------------------------------|--|
| SUNDRY NOTICES AND REPORTS ON WELLS  Do not use this form for proposals to drill or to re-entities OCD  abandoned well. Use Form 3160-3 (APD) for such proposals.                                                                                                                                                                                                                                                                                                                                                                                    |                            |                                      |                                                   | 6. If Indian, Allottee or Tribe Name                        |  |
| SUBMIT IN TRIPLICATE - Other instructions on page 18EC 0 3 2014                                                                                                                                                                                                                                                                                                                                                                                                                                                                                      |                            |                                      |                                                   | 7. If Unit of CA/Agreement, Name and/or No. 8910084860      |  |
| 1. Type of Well  Oil Well Gas Well Other  3. Name of Operator                                                                                                                                                                                                                                                                                                                                                                                                                                                                                        |                            |                                      | 8. Well Name and No. WEST CAP QUEEN SAND UNIT #24 |                                                             |  |
| 2. Name of Operator  LEGACY RESERVES OPERATING LP                                                                                                                                                                                                                                                                                                                                                                                                                                                                                                    |                            |                                      | SECEIAL-                                          | 9. API Well No.<br>30-005-01119                             |  |
| 3a. Address   3b. Phone No PO BOX 10848 MIDLAND, TX 79702   432-689-                                                                                                                                                                                                                                                                                                                                                                                                                                                                                 |                            |                                      | ea code)                                          | 10. Field and Pool or Exploratory Area CAPROCK; QUEEN       |  |
| 4. Location of Well (Footage, Sec., T.,R.,M., or Survey Description) 1980' FSL & 2310' FEL, UNIT LETTER J, SEC 21, T14S, R31E                                                                                                                                                                                                                                                                                                                                                                                                                        |                            |                                      |                                                   | 11. County or Parish, State<br>CHAVES CO., NM               |  |
| 12. CHEC                                                                                                                                                                                                                                                                                                                                                                                                                                                                                                                                             | K THE APPROPRIATE BO       | X(ES) TO INDICATE NA                 | TURE OF NOTIC                                     | CE, REPORT OR OTHER DATA                                    |  |
| TYPE OF SUBMISSION                                                                                                                                                                                                                                                                                                                                                                                                                                                                                                                                   | TYPE OF ACT                |                                      |                                                   | ION                                                         |  |
| Notice of Intent                                                                                                                                                                                                                                                                                                                                                                                                                                                                                                                                     | Acidize Alter Casing       | Deepen Fracture Treat                | Recla                                             | uction (Start/Resume) Water Shut-Off umation Well Integrity |  |
| Subsequent Report                                                                                                                                                                                                                                                                                                                                                                                                                                                                                                                                    | Casing Repair Change Plans | ☐ New Construction☐ Plug and Abandor |                                                   | mplete Other  porarily Abandon                              |  |
| Final Abandonment Notice                                                                                                                                                                                                                                                                                                                                                                                                                                                                                                                             | Convert to Injection       | Plug Back                            |                                                   | r Disposal                                                  |  |
| following completion of the involved operations. If the operation results in a multiple completion or recompletion in a new interval, a Form 3160-4 must be filed once testing has been completed. Final Abandonment Notices must be filed only after all requirements, including reclamation, have been completed and the operator has determined that the site is ready for final inspection.)  10/28/14 RAN MIT, PRESSURE CASING TO 540#, HELD FOR 30 MIN. WITNESSED BY BLM-OSCAR TORRES. CHART ATTACHED. WELL IS NOW IN TA STATUS.  APPROVED FOR |                            |                                      |                                                   |                                                             |  |
|                                                                                                                                                                                                                                                                                                                                                                                                                                                                                                                                                      |                            |                                      |                                                   |                                                             |  |
| 14. I hereby certify that the foregoing is true and correct. Name (Printed/Typed)                                                                                                                                                                                                                                                                                                                                                                                                                                                                    |                            |                                      | DEGULATORY TOU                                    |                                                             |  |
| LAURA PINA                                                                                                                                                                                                                                                                                                                                                                                                                                                                                                                                           |                            |                                      | GULATORY TEC                                      | CH ·                                                        |  |
| Signature Laurd ing                                                                                                                                                                                                                                                                                                                                                                                                                                                                                                                                  |                            |                                      | Date 11/10/2014                                   |                                                             |  |
|                                                                                                                                                                                                                                                                                                                                                                                                                                                                                                                                                      | THIS SPACE                 | FOR FEDERAL OR                       | STATE OF                                          | FICE USE                                                    |  |
| Approved by                                                                                                                                                                                                                                                                                                                                                                                                                                                                                                                                          |                            |                                      |                                                   |                                                             |  |