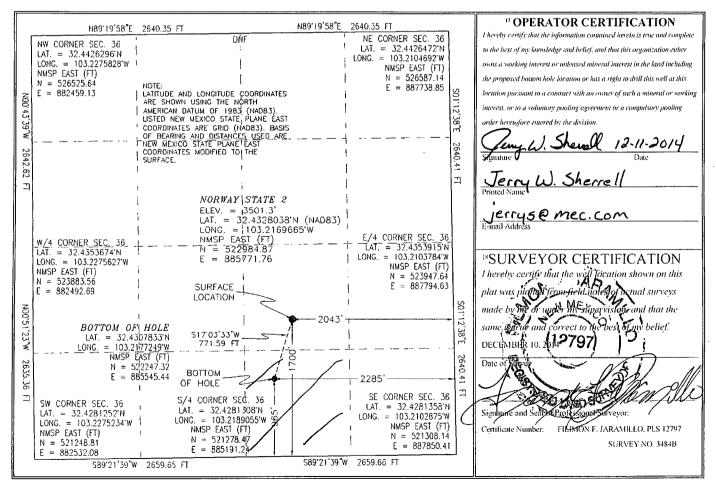

### WELL LOCATION AND ACREAGE DEDICATION PLAT

| <sup>1</sup> APT Number<br>30-025-42313 | ² Pool Code<br>19190                         | Drinkard        |
|-----------------------------------------|----------------------------------------------|-----------------|
| <sup>1</sup> Property Códe<br>39742     | <sup>5</sup> Property Name<br>NORWAY STATI   | 6 Well Number 2 |
| <sup>7</sup> OGRID No.<br>13837         | <sup>8</sup> Operator Name MACK ENERGY CORPO | RATION 3501.3   |

" Surface Location Feet from the UL or lot no. Section Township Range Lot Idn North/South line Feet from the East/West line J 36 21 S 36 E 1700 SOUTH 2043 **EAST** LEA

"Bottom Hole Location If Different From Surface til, or lot no. Lot Idn Feet from the Range North/South line Feet from the East/West line Section Township County 36 21 S 965 SOUTH 2285 O 36 E **EAST** LEA 2 Dedicated Acres <sup>3</sup> Joint or Infill Consolidation Code <sup>15</sup> Order No. 40

No allowable will be assigned to this completion until all interests have been consolidated or a non-standard unit has been approved by the division.

## SECTION 36, TOWNSHIP 21 SOUTH, RANGE 36 EAST, N.M.P.M. LEA COUNTY, STATE OF NEW MEXICO LOCATION VERIFICATION MAP

MACK ENERGY CORPORATION
NORWAY STATE 2

LOCATED 1700 FT. FROM THE SOUTH LINE AND 2043 FT. FROM THE EAST LINE OF SECTION 36, TOWNSHIP 21 SOUTH, RANGE 36 EAST, N.M.P.M. LEA COUNTY, STATE OF NEW MEXICO

DECEMBER 10, 2014

SURVEY NO. 3484B