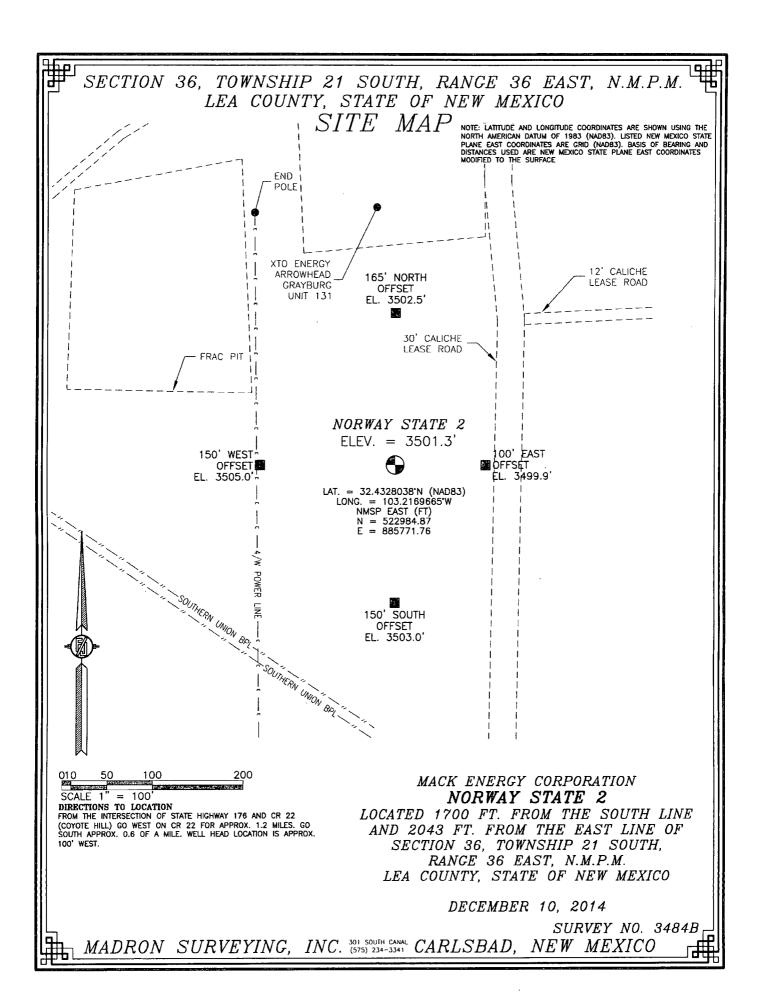

## SECTION 36, TOWNSHIP 21 SOUTH, RANGE 36 EAST, N.M.P.M. LEA COUNTY, STATE OF NEW MEXICO LOCATION VERIFICATION MAP

MACK ENERGY CORPORATION
NORWAY STATE 2

LOCATED 1700 FT. FROM THE SOUTH LINE AND 2043 FT. FROM THE EAST LINE OF SECTION 36, TOWNSHIP 21 SOUTH, RANGE 36 EAST, N.M.P.M. LEA COUNTY, STATE OF NEW MEXICO

DECEMBER 10, 2014

SURVEY NO. 3484B

## MACK ENERGY CORPORATION NORWAY STATE 2

LOCATED 1700 FT. FROM THE SOUTH LINE AND 2043 FT. FROM THE EAST LINE OF SECTION 36, TOWNSHIP 21 SOUTH, RANGE 36 EAST, N.M.P.M. LEA COUNTY, STATE OF NEW MEXICO

DECEMBER 10, 2014