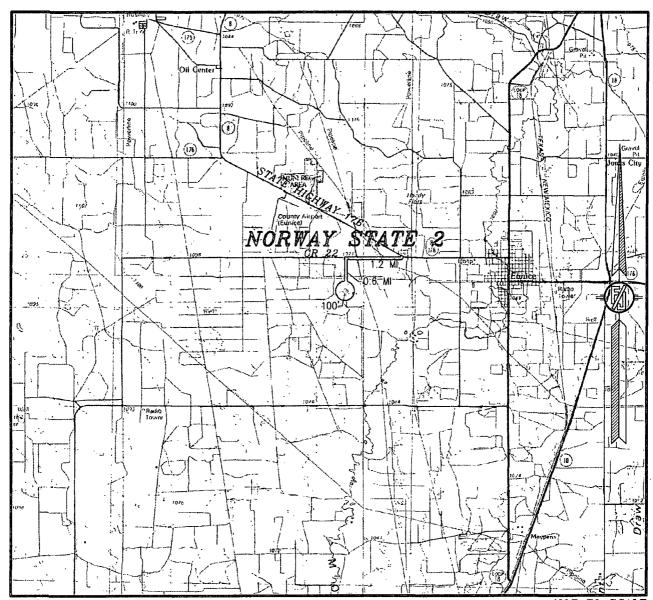

## SECTION 36, TOWNSHIP 21 SOUTH, RANGE 36 EAST, N.M.P.M. LEA COUNTY, STATE OF NEW MEXICO VICINITY MAP

DISTANCES IN MILES

DIRECTIONS TO LOCATION
FROM THE INTERSECTION OF STATE HIGHWAY 176 AND CR 22
(COYOTE HILL) GO WEST ON CR 22 FOR APPROX. 1.2 MILES. GO
SOUTH APPROX. 0.6 OF A MILE. WELL HEAD LOCATION IS APPROX.

NOT TO SCALE

## MACK ENERGY CORPORATION NORWAY STATE 2

LOCATED 1700 FT. FROM THE SOUTH LINE AND 2043 FT. FROM THE EAST LINE OF SECTION 36, TOWNSHIP 21 SOUTH, RANGE 36 EAST, N.M.P.M. LEA COUNTY, STATE OF NEW MEXICO

DECEMBER 10, 2014

SURVEY NO. 3484B