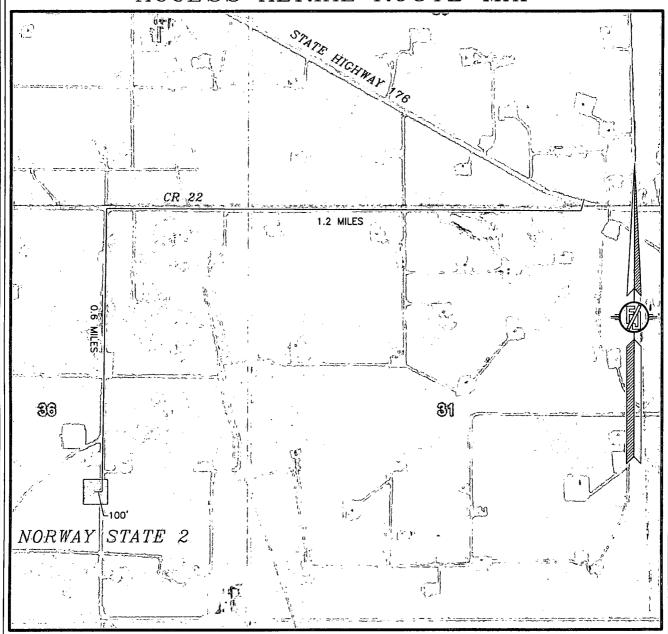

## SECTION 36, TOWNSHIP 21 SOUTH, RANGE 36 EAST, N.M.P.M. LEA COUNTY, STATE OF NEW MEXICO VICINITY MAP

DISTANCES IN MILES

DIRECTIONS TO LOCATION
FROM THE INTERSECTION OF STATE HIGHWAY 176 AND CR 22
(COYOTE HILL) GO WEST ON CR 22 FOR APPROX. 1.2 MILES. GO
SOUTH APPROX. 0.6 OF A MILE. WELL HEAD LOCATION IS APPROX.

# SECTION 36, TOWNSHIP 21 SOUTH, RANGE 36 EAST, N.M.P.M. LEA COUNTY, STATE OF NEW MEXICO ACCESS AERIAL ROUTE MAP

NOT TO SCALE AERIAL PHOTO: GOOGLE EARTH FEBRUARY 2014

### MACK ENERGY CORPORATION NORWAY STATE 2

LOCATED 1700 FT. FROM THE SOUTH LINE AND 2043 FT. FROM THE EAST LINE OF SECTION 36, TOWNSHIP 21 SOUTH, RANGE 36 EAST, N.M.P.M. LEA COUNTY, STATE OF NEW MEXICO

DECEMBER 10, 2014

SURVEY NO. 3484B