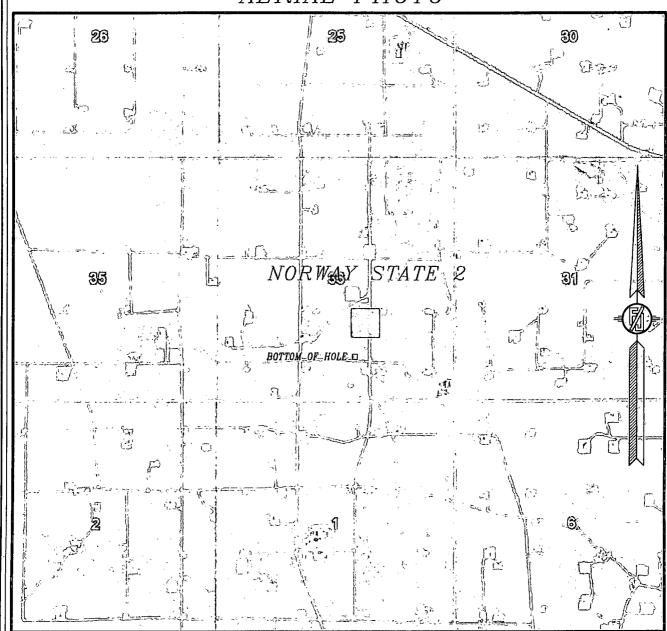

# SECTION 36, TOWNSHIP 21 SOUTH, RANGE 36 EAST, N.M.P.M. LEA COUNTY, STATE OF NEW MEXICO AERIAL PHOTO

NOT TO SCALE AERIAL PHOTO: GOOGLE EARTH FEBRUARY 2014

## MACK ENERGY CORPORATION NORWAY STATE 2

LOCATED 1700 FT. FROM THE SOUTH LINE AND 2043 FT. FROM THE EAST LINE OF SECTION 36, TOWNSHIP 21 SOUTH, RANGE 36 EAST, N.M.P.M. LEA COUNTY, STATE OF NEW MEXICO

DECEMBER 10, 2014

SURVEY NO. 3484B