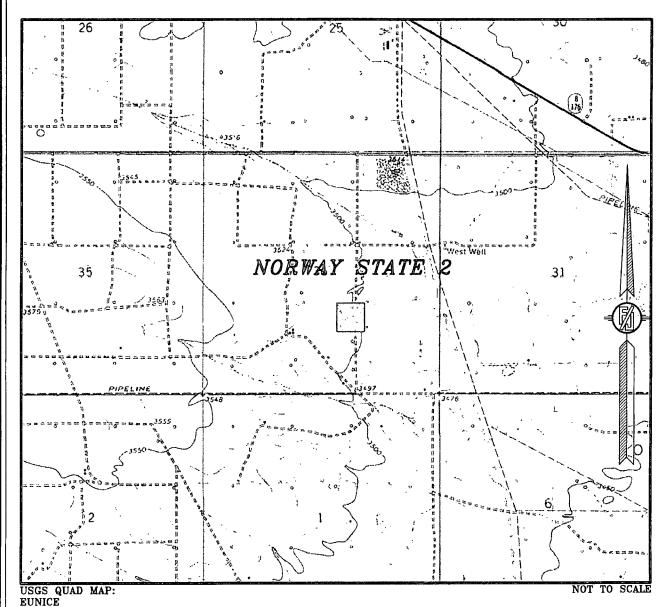

## SECTION 36, TOWNSHIP 21 SOUTH, RANGE 36 EAST, N.M.P.M. LEA COUNTY, STATE OF NEW MEXICO VICINITY MAP

DISTANCES IN MILES

DIRECTIONS TO LOCATION
FROM THE INTERSECTION OF STATE HIGHWAY 176 AND CR 22
(COYOTE HILL) GO WEST ON CR 22 FOR APPROX. 1.2 MILES. GO
SOUTH APPROX. 0.6 OF A MILE. WELL HEAD LOCATION IS APPROX.

NOT TO SCALE

## MACK ENERGY CORPORATION NORWAY STATE 2

LOCATED 1700 FT. FROM THE SOUTH LINE AND 2043 FT. FROM THE EAST LINE OF SECTION 36, TOWNSHIP 21 SOUTH, RANGE 36 EAST, N.M.P.M. LEA COUNTY, STATE OF NEW MEXICO

DECEMBER 10, 2014

SURVEY NO. 3484B