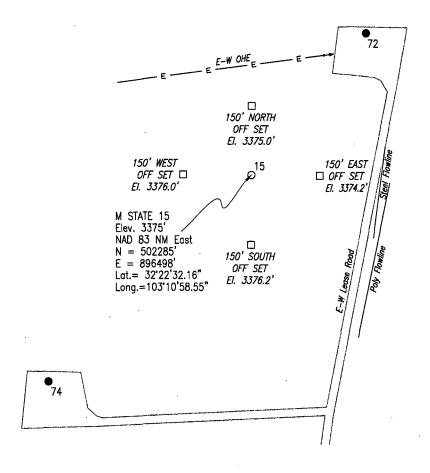

☐ AMENDED REPORT

WELL LOCATION AND ACREAGE DEDICATION PLAT 30-025-42363 <sup>2</sup>Pool Code 19190 HEERES OCD DRINKARD Property Code 314022 <sup>5</sup>Property Name <sup>6</sup>Well Number M State JAN 1 3 2015 15 70GRID No. <sup>8</sup>Operator Name <sup>9</sup>Elevation 370080 Breitburn Operating LP 3375 RECEIVED <sup>10</sup>Surface <u>Location</u> UL or lot no. Range Lot Idn Feet from the North/South line Section Township East/West line County Feet from the J 20 22 S 37 E 2004 South 1975 East Lea <sup>11</sup>Bottom Hole Location If Different From Surface UL or lot no. Lot Idn Feet from the North/South line Section Township Range Feet from the East/West line County <sup>12</sup> Dedicated Acres 13 Joint or Infill 14Consolidation Code 15Order No.

No allowable will be assigned to this completion until all interests have been consolidated or a non-standard unit has been approved by the division.

| 9<br>SL<br>9<br>1<br>BHL / |                                               |                                                                                                                                    | 16                                           | 170PERATOR CERTIFICATION I hereby certify that the information contained herein is true and complete to the best of my knowledge and belief, and that this organization either owns a working interest or unleased mineral interest in the land including the proposed bottom hole location or has a right to drill this well at this location pursuant to a contract with an owner of such a mineral or working interest, or to a voluntary pooling agreement or a compulsory pooling order heretofore entered by the division. |
|----------------------------|-----------------------------------------------|------------------------------------------------------------------------------------------------------------------------------------|----------------------------------------------|----------------------------------------------------------------------------------------------------------------------------------------------------------------------------------------------------------------------------------------------------------------------------------------------------------------------------------------------------------------------------------------------------------------------------------------------------------------------------------------------------------------------------------|
|                            |                                               | M STATE 15<br>  Elev. 3375'<br>  NAD 83 NM East<br>  N = 502285'<br>  E = 896498'<br>  Lat.= 32'22'32.16"<br>  Long.=103'10'58.55" |                                              | Signature Date  Printed Name  E-mail Address                                                                                                                                                                                                                                                                                                                                                                                                                                                                                     |
|                            | 12 M State                                    | Lease   66                                                                                                                         | 1 1975' ———————————————————————————————————— | 18SURVEYOR CERTIFICATION  I hereby certify that the well location shown on this plat was plotted from field notes of actual surveys made by me or under my supervision, and that the same is true and correct to the best of my belief.  12-17-2014  Date of Survey  Signature and Seal of Professional Salves MEXAGER.                                                                                                                                                                                                          |
| 75 <sub>0</sub>            | 47<br>  • • • • • • • • • • • • • • • • • • • | 70                                                                                                                                 | 1, 1,                                        | Date of Survey  Signature and Scal of Professional Sarvey LEX  10324  Cortificate Number                                                                                                                                                                                                                                                                                                                                                                                                                                         |

## Site Map

Breitburn Operating LP

M State No. 15 - 2004' FSL & 1975' FEL

Section 20, T-22-S, R-37-E, N.M.P.M.,

Lea County, New Mexico

STANFORD SURVEYING COMPANY P.O. BOX 8490

MIDLAND, TEXAS 79708-8490

TBPLS Firm No. 10128400 43