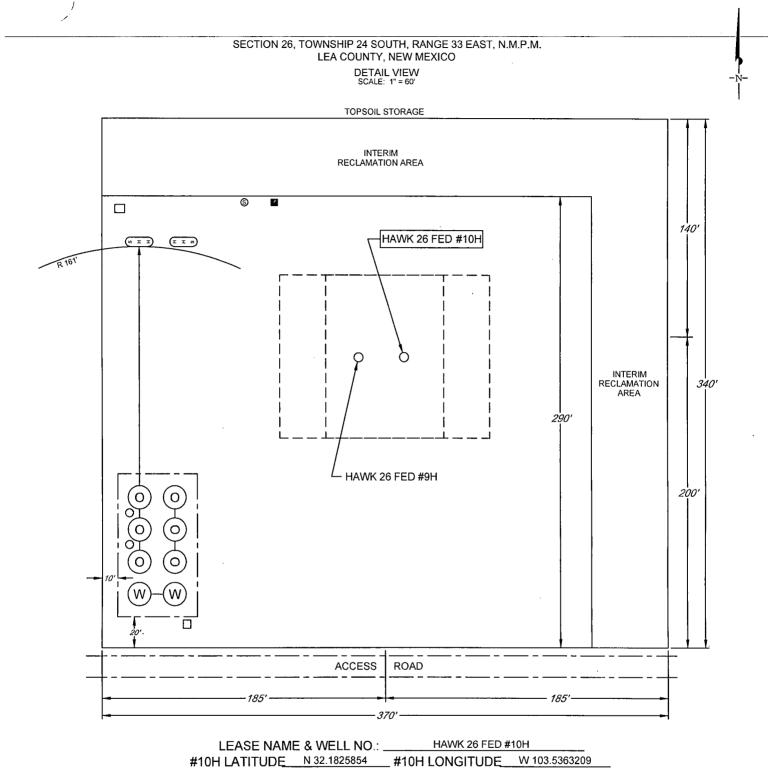

#### WELL LOCATION AND ACREAGE DEDICATION PLAT

Sante Fe, NM 87505

| 'API Number                    |         |          | - 1   | Pool Code |                         | <sup>3</sup> Pool Name             |                        |                |        |  |  |
|--------------------------------|---------|----------|-------|-----------|-------------------------|------------------------------------|------------------------|----------------|--------|--|--|
| 30-015-025-42403 97900         |         |          |       |           | R                       | Red Hills; Upper Bone Spring Shale |                        |                |        |  |  |
| <sup>4</sup> Property Code     |         |          |       |           |                         | Well Number                        |                        |                |        |  |  |
| 314172   HAW!                  |         |          |       |           | HAWK 26                 | 5 FED                              | #10H                   |                |        |  |  |
| OGRID No. 8Ope                 |         |          |       |           | <sup>8</sup> Operator N | lame                               | <sup>9</sup> Elevation |                |        |  |  |
| 7377 EOG RES                   |         |          |       |           | G RESOUR                | CES, INC.                          | 3538'                  |                |        |  |  |
| <sup>10</sup> Surface Location |         |          |       |           |                         |                                    |                        |                |        |  |  |
| UL or lot no.                  | Section | Township | Range | Lot Idn   | Feet from the           | North/South line                   | Feet from the          | East/West line | County |  |  |
| P                              | 26      | 24-S     | 33-E  |           | 500'                    | SOUTH                              | 685'                   | EAST           | LEA    |  |  |

| UL or lot no.     | Section                  | Township  | Range           | Lot Idn              | Feet from the | North/South line | Feet from the | East/West line | County |
|-------------------|--------------------------|-----------|-----------------|----------------------|---------------|------------------|---------------|----------------|--------|
| P                 | 35                       | 24-S      | 33-E            | -                    | 230'          | SOUTH            | 380'          | EAST           | LEA    |
| 12Dedicated Acres | <sup>13</sup> Joint or I | nfill 14C | onsolidation Co | ie <sup>15</sup> Ord | er No.        |                  | <b>_</b>      |                |        |
| 160               |                          |           |                 |                      |               |                  |               |                |        |