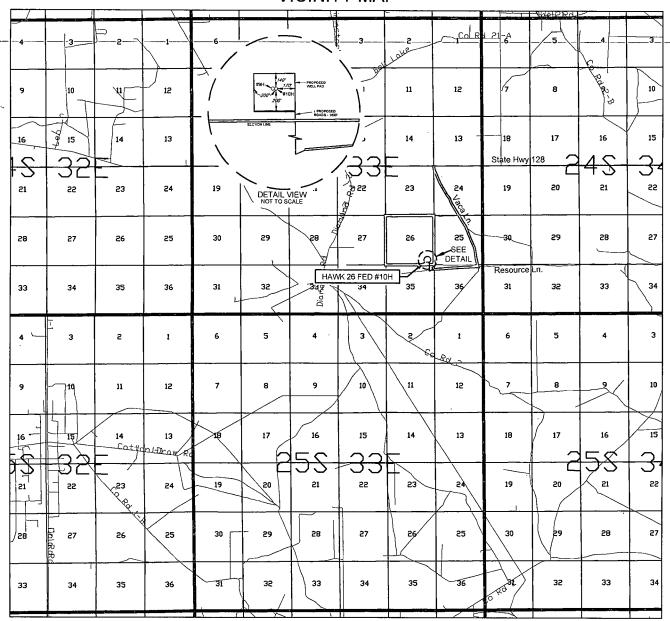

#### WELL LOCATION AND ACREAGE DEDICATION PLAT

Sante Fe, NM 87505

| 'API Number                    |         |          | - 1   | Pool Code |                         | <sup>3</sup> Pool Name             |                        |                |        |  |  |
|--------------------------------|---------|----------|-------|-----------|-------------------------|------------------------------------|------------------------|----------------|--------|--|--|
| 30-015-025-42403 97900         |         |          |       |           | R                       | Red Hills; Upper Bone Spring Shale |                        |                |        |  |  |
| <sup>4</sup> Property Code     |         |          |       |           |                         | Well Number                        |                        |                |        |  |  |
| 314172   HAW!                  |         |          |       |           | HAWK 26                 | 5 FED                              | #10H                   |                |        |  |  |
| OGRID No. 8Ope                 |         |          |       |           | <sup>8</sup> Operator N | lame                               | <sup>9</sup> Elevation |                |        |  |  |
| 7377 EOG RES                   |         |          |       |           | G RESOUR                | CES, INC.                          | 3538'                  |                |        |  |  |
| <sup>10</sup> Surface Location |         |          |       |           |                         |                                    |                        |                |        |  |  |
| UL or lot no.                  | Section | Township | Range | Lot Idn   | Feet from the           | North/South line                   | Feet from the          | East/West line | County |  |  |
| P                              | 26      | 24-S     | 33-E  |           | 500'                    | SOUTH                              | 685'                   | EAST           | LEA    |  |  |

| UL or lot no.     | Section                  | Township  | Range           | Lot Idn              | Feet from the | North/South line | Feet from the | East/West line | County |
|-------------------|--------------------------|-----------|-----------------|----------------------|---------------|------------------|---------------|----------------|--------|
| P                 | 35                       | 24-S      | 33-E            | -                    | 230'          | SOUTH            | 380'          | EAST           | LEA    |
| 12Dedicated Acres | <sup>13</sup> Joint or I | nfill 14C | onsolidation Co | ie <sup>15</sup> Ord | er No.        |                  | <b>_</b>      |                |        |
| 160               |                          |           |                 |                      |               |                  |               |                |        |