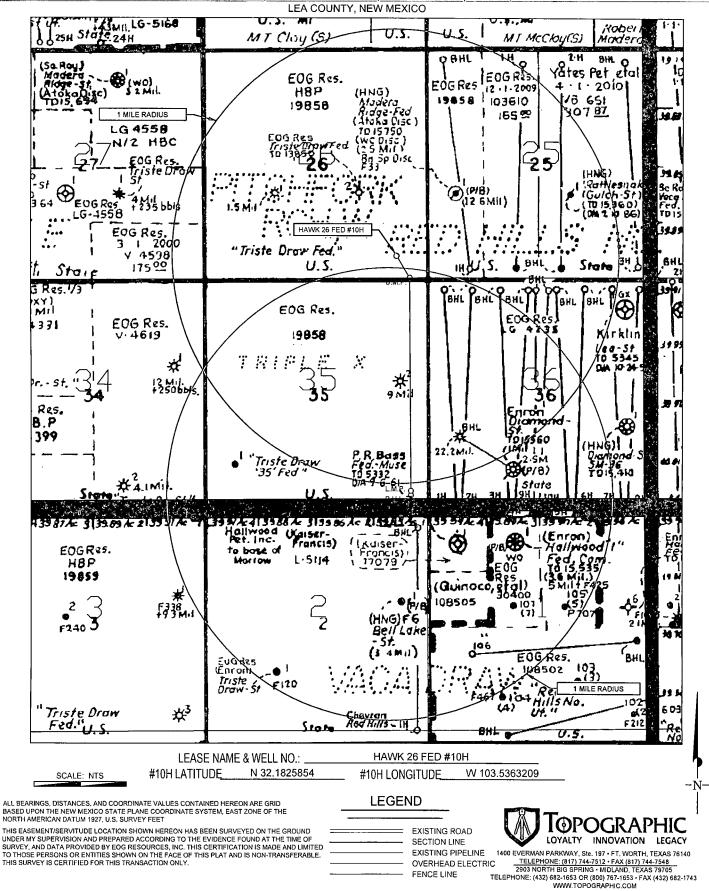

#### WELL LOCATION AND ACREAGE DEDICATION PLAT

Sante Fe, NM 87505

| 'API Number                    |         |          | - 1   | Pool Code |                         | <sup>3</sup> Pool Name             |                        |                |        |  |  |
|--------------------------------|---------|----------|-------|-----------|-------------------------|------------------------------------|------------------------|----------------|--------|--|--|
| 30-015-025-42403 97900         |         |          |       |           | R                       | Red Hills; Upper Bone Spring Shale |                        |                |        |  |  |
| <sup>4</sup> Property Code     |         |          |       |           |                         | Well Number                        |                        |                |        |  |  |
| 314172   HAW!                  |         |          |       |           | HAWK 26                 | 5 FED                              | #10H                   |                |        |  |  |
| OGRID No. 8Ope                 |         |          |       |           | <sup>8</sup> Operator N | lame                               | <sup>9</sup> Elevation |                |        |  |  |
| 7377 EOG RES                   |         |          |       |           | G RESOUR                | CES, INC.                          | 3538'                  |                |        |  |  |
| <sup>10</sup> Surface Location |         |          |       |           |                         |                                    |                        |                |        |  |  |
| UL or lot no.                  | Section | Township | Range | Lot Idn   | Feet from the           | North/South line                   | Feet from the          | East/West line | County |  |  |
| P                              | 26      | 24-S     | 33-E  |           | 500'                    | SOUTH                              | 685'                   | EAST           | LEA    |  |  |

| UL or lot no.     | Section                  | Township  | Range           | Lot Idn              | Feet from the | North/South line | Feet from the | East/West line | County |
|-------------------|--------------------------|-----------|-----------------|----------------------|---------------|------------------|---------------|----------------|--------|
| P                 | 35                       | 24-S      | 33-E            | -                    | 230'          | SOUTH            | 380'          | EAST           | LEA    |
| 12Dedicated Acres | <sup>13</sup> Joint or I | nfill 14C | onsolidation Co | ie <sup>15</sup> Ord | er No.        |                  | <b>_</b>      |                |        |
| 160               |                          |           |                 |                      |               |                  |               |                |        |