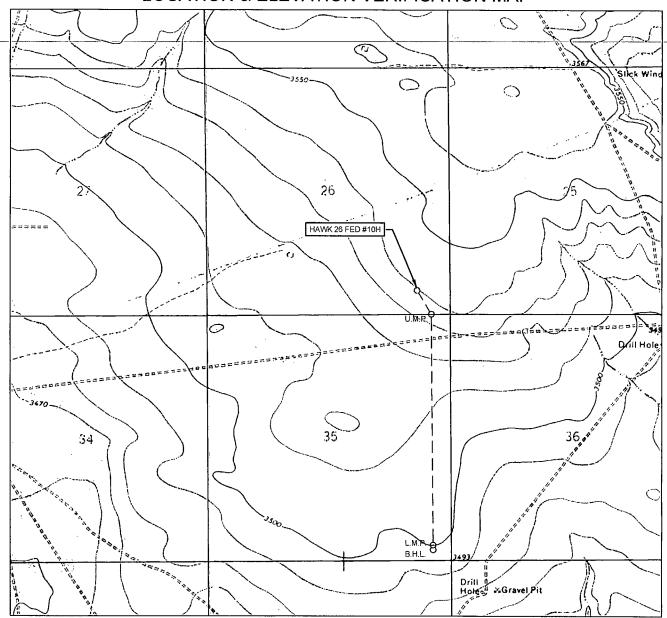

#### WELL LOCATION AND ACREAGE DEDICATION PLAT

Sante Fe, NM 87505

| 'API Number                    |         |          | - 1   | Pool Code |                         | <sup>3</sup> Pool Name             |                        |                |        |  |  |
|--------------------------------|---------|----------|-------|-----------|-------------------------|------------------------------------|------------------------|----------------|--------|--|--|
| 30-015-025-42403 97900         |         |          |       |           | R                       | Red Hills; Upper Bone Spring Shale |                        |                |        |  |  |
| <sup>4</sup> Property Code     |         |          |       |           |                         | Well Number                        |                        |                |        |  |  |
| 314172   HAW!                  |         |          |       |           | HAWK 26                 | 5 FED                              | #10H                   |                |        |  |  |
| OGRID No. 8Ope                 |         |          |       |           | <sup>8</sup> Operator N | lame                               | <sup>9</sup> Elevation |                |        |  |  |
| 7377 EOG RES                   |         |          |       |           | G RESOUR                | CES, INC.                          | 3538'                  |                |        |  |  |
| <sup>10</sup> Surface Location |         |          |       |           |                         |                                    |                        |                |        |  |  |
| UL or lot no.                  | Section | Township | Range | Lot Idn   | Feet from the           | North/South line                   | Feet from the          | East/West line | County |  |  |
| P                              | 26      | 24-S     | 33-E  |           | 500'                    | SOUTH                              | 685'                   | EAST           | LEA    |  |  |

| UL or lot no.     | Section                  | Township  | Range           | Lot Idn              | Feet from the | North/South line | Feet from the | East/West line | County |
|-------------------|--------------------------|-----------|-----------------|----------------------|---------------|------------------|---------------|----------------|--------|
| P                 | 35                       | 24-S      | 33-E            | -                    | 230'          | SOUTH            | 380'          | EAST           | LEA    |
| 12Dedicated Acres | <sup>13</sup> Joint or I | nfill 14C | onsolidation Co | ie <sup>15</sup> Ord | er No.        |                  | <b>_</b>      |                |        |
| 160               |                          |           |                 |                      |               |                  |               |                |        |