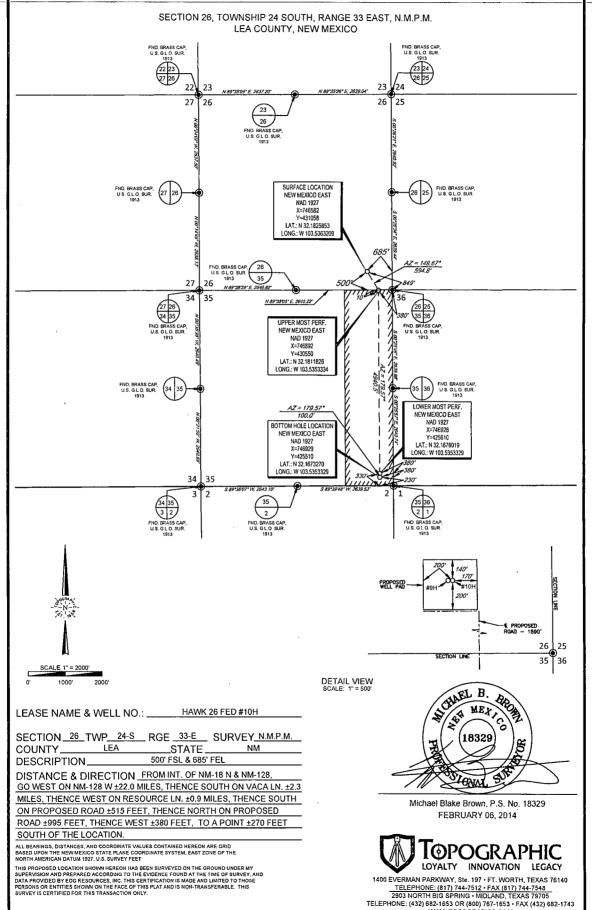

#### WELL LOCATION AND ACREAGE DEDICATION PLAT

Sante Fe, NM 87505

| 'API Number                    |         |          | - 1   | Pool Code |                         | <sup>3</sup> Pool Name             |                        |                |        |  |  |
|--------------------------------|---------|----------|-------|-----------|-------------------------|------------------------------------|------------------------|----------------|--------|--|--|
| 30-015-025-42403 97900         |         |          |       |           | R                       | Red Hills; Upper Bone Spring Shale |                        |                |        |  |  |
| <sup>4</sup> Property Code     |         |          |       |           |                         | Well Number                        |                        |                |        |  |  |
| 314172   HAW!                  |         |          |       |           | HAWK 26                 | 5 FED                              | #10H                   |                |        |  |  |
| OGRID No. 8Ope                 |         |          |       |           | <sup>8</sup> Operator N | lame                               | <sup>9</sup> Elevation |                |        |  |  |
| 7377 EOG RES                   |         |          |       |           | G RESOUR                | CES, INC.                          | 3538'                  |                |        |  |  |
| <sup>10</sup> Surface Location |         |          |       |           |                         |                                    |                        |                |        |  |  |
| UL or lot no.                  | Section | Township | Range | Lot Idn   | Feet from the           | North/South line                   | Feet from the          | East/West line | County |  |  |
| P                              | 26      | 24-S     | 33-E  |           | 500'                    | SOUTH                              | 685'                   | EAST           | LEA    |  |  |

| UL or lot no.     | Section                  | Township  | Range           | Lot Idn              | Feet from the | North/South line | Feet from the | East/West line | County |
|-------------------|--------------------------|-----------|-----------------|----------------------|---------------|------------------|---------------|----------------|--------|
| P                 | 35                       | 24-S      | 33-E            | -                    | 230'          | SOUTH            | 380'          | EAST           | LEA    |
| 12Dedicated Acres | <sup>13</sup> Joint or I | nfill 14C | onsolidation Co | ie <sup>15</sup> Ord | er No.        |                  | <b>_</b>      |                |        |
| 160               |                          |           |                 |                      |               |                  |               |                |        |