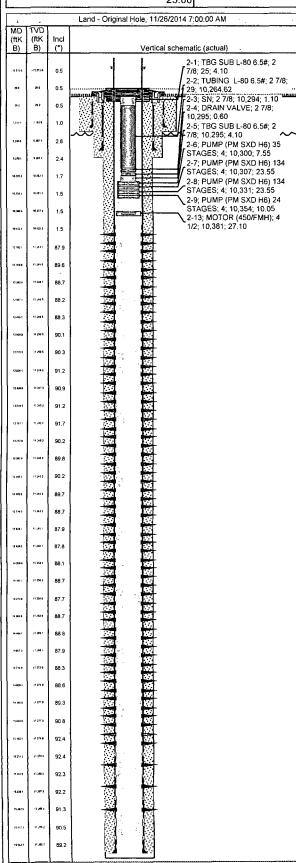

| 1            |            |           | 1       |                |          |                    | 1          |



# **Tubing Summary**

| Well Name<br>GRAMMA RIDGE 14-24-34 002H | Lease<br>Gramma Ridge 14-24-34 |                                          | Business Unit<br>Mid-Continent           |
|-----------------------------------------|--------------------------------|------------------------------------------|------------------------------------------|
| Ground Elevation (ft) 3,508.0           | (                              | Current RKB Elevation 3,533.00, 6/4/2014 | Mud Line Elevation (ft) Water Depth (ft) |
| Current KB to Ground (ft) 25.00         |                                | Current KB to Csg Flange (ft)            | Current KB to Tubing Head (ft)           |



| Tubir           | ng Strings                                  |    |      |          |            |        |                                              |             |               |                    |            |
|-----------------|---------------------------------------------|----|------|----------|------------|--------|----------------------------------------------|-------------|---------------|--------------------|------------|
|                 | Description                                 |    | Plan | ned Run? |            |        | Set Depth (MD) (ftKB) Set Depth (TVD) (ftKB) |             |               |                    |            |
| Tubin<br>Run Da |                                             |    |      |          | <u>N</u>   |        |