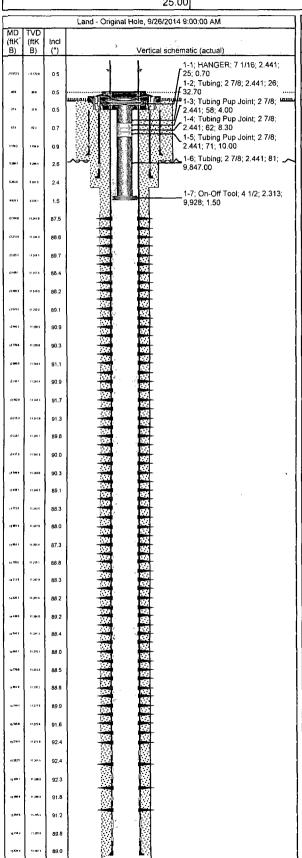

--|-----------------------------|-------------------------------|------------------------------------------|
| GRAMMA RIDGE 14-24-34 002H | Gramma Ridge 14-24-34       | Red Hills North               | Mid-Continent                            |
| Ground Elevation (ft)      | Original RKB Elevation (ft) | Current RKB Elevation         | Mud Line Elevation (ft) Water Depth (ft) |
| 3,508.0                    | 0 3,533.00                  | 3,533.00, 6/4/2014            |                                          |
| Current KB to Ground (ft)  | Current KB to Mud Line (ft) | Current KB to Csg Flange (ft) | Current KB to Tubing Head (ft)           |
| 25.0                       | 0                           | 1                             |                                          |

Page 1/1



| Tubir       | ng Strings          |     |           |              |            |           |         |                |          |                    |            |
|-------------|---------------------|-----|-----------|--------------|------------|-----------|---------|----------------|----------|--------------------|------------|
| Tubing      | Description         |     | Plan      | Planned Run? |            |           | Set De  | pth (MD) (ftKE | 3)       | Set Depth (TVD) (f | tKB)       |
| Tubir       | ng - Production     | N   |           |              | 9,929.2    |           |         | 9,926.2        |          |                    |            |
| Run Date Ru |                     |     |           | Job          |            |           | Pull Da | ate            |