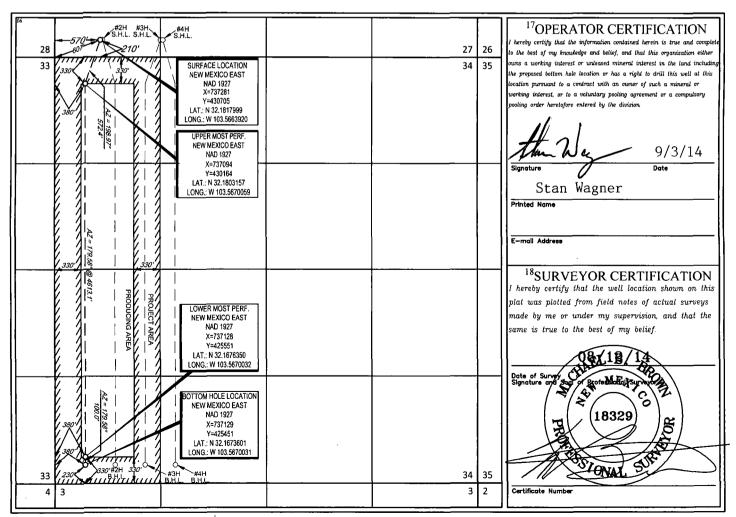

AMENDED REPORT

WELL LOCATION AND ACREAGE DEDICATION REGENED

| <sup>1</sup> API Number<br>30-025-42085 | <sup>2</sup> Pool Code<br>96682 | <sup>3</sup> Pool Name Triste Draw; Bone Spring | ng. East                          |  |
|-----------------------------------------|---------------------------------|-------------------------------------------------|-----------------------------------|--|
| <sup>4</sup> Property Code              |                                 | roperty Name 27 STATE COM                       | <sup>6</sup> Well Number<br>#501H |  |
| <sup>7</sup> OGRID No.<br>7377          | EOG RES                         | <sup>9</sup> Elevation<br>3479'                 |                                   |  |
|                                         | 10 g                            | for a Location                                  |                                   |  |

Surface Location

| UL or lot no. | Section | Township | Range | Lot Idn | Feet from the | North/South line | Feet from the | East/West line | County |
|---------------|---------|----------|-------|---------|---------------|------------------|---------------|----------------|--------|
| M             | 27      | 24-S     | 33-E  | -       | 210'          | SOUTH            | 570'          | WEST           | LEA    |

| UL or lot no.     | Section                  | Township   | Range            | Lot Idn             | Feet from the | North/South line | Feet from the | East/West line | County |
|-------------------|--------------------------|------------|------------------|---------------------|---------------|------------------|---------------|----------------|--------|
| M                 | 34                       | 24-S       | 33-E             | -                   | 210'          | SOUTH            | 394 <b>'</b>  | WEST           | LEA    |
| 12Dedicated Acres | <sup>13</sup> Joint or I | nfill 14Co | onsolidation Cod | e <sup>15</sup> Ord | er No.        |                  |               |                |        |
| 160.00            |                          |            |                  |                     |               |                  |               |                |        |