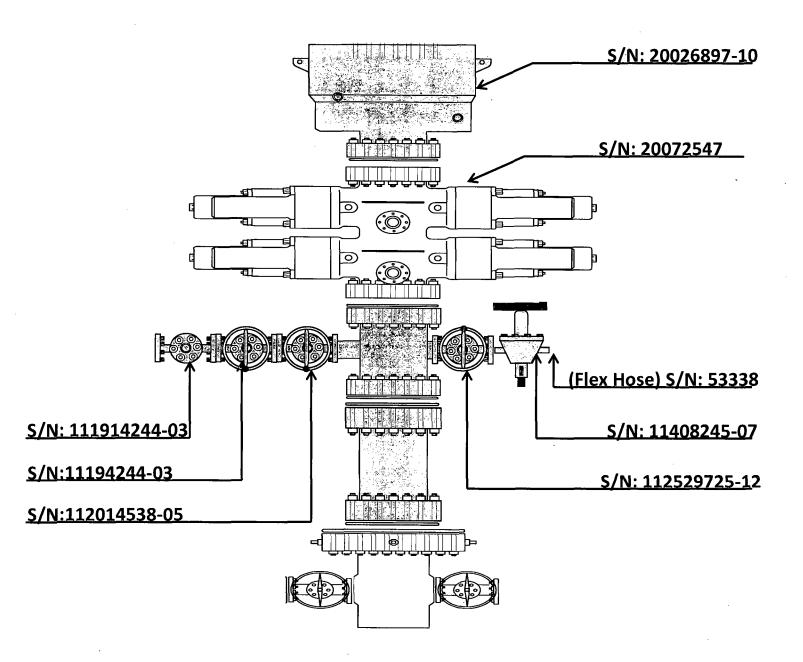

vailable. Move in operations and drilling is expected to take 10 days. If production casing is run, then an additional 30 days will be needed to complete the well and construct surface facilities and/or lay flow lines in order to place well on production.

#### **11. COMPANY PERSONNEL:**

| Name               | Title                        | <b>Office Phone</b> |
|--------------------|------------------------------|---------------------|
| Edgar Diaz-Aguirre | Drilling Engineer            | 713-840-3037        |
| Adriano Celli      | Drilling Engineer Supervisor | 713-985-6371        |
| Kevin Videtich     | Drilling Superintendent      | 713-350-4761        |
| Chad Frazier       | Drilling Manager             | 713-215-7357        |

MAR 0 6 2015

, E

RECEIVED

## H&P 340 BOP Diagram





## **Certificate of Conformance**

S/N: 20072547-310 BOP ASSY, 11-5M, DBL, LXT, SXF W/(4) 3-5M FO

| ſ   | RIG                          |
|-----|------------------------------|
|     | TBD                          |
| ļ   | SALES ORDER NUMBER           |
| l   | 824265                       |
| ſ   | SALES ORDER LINE ITEM NUMBER |
|     | 0012                         |
| Ī   | CLIENT DOCUMENT NUMBER       |
|     | PO #340-352-002              |
| Ī   | SERIAL NUMBER                |
|     | 20072547-310                 |
|     | DOCUMENT PART NUMBER         |
|     | 29010000                     |
| - 1 |                              |

| REFERENCE<br>S/N:20072547-310