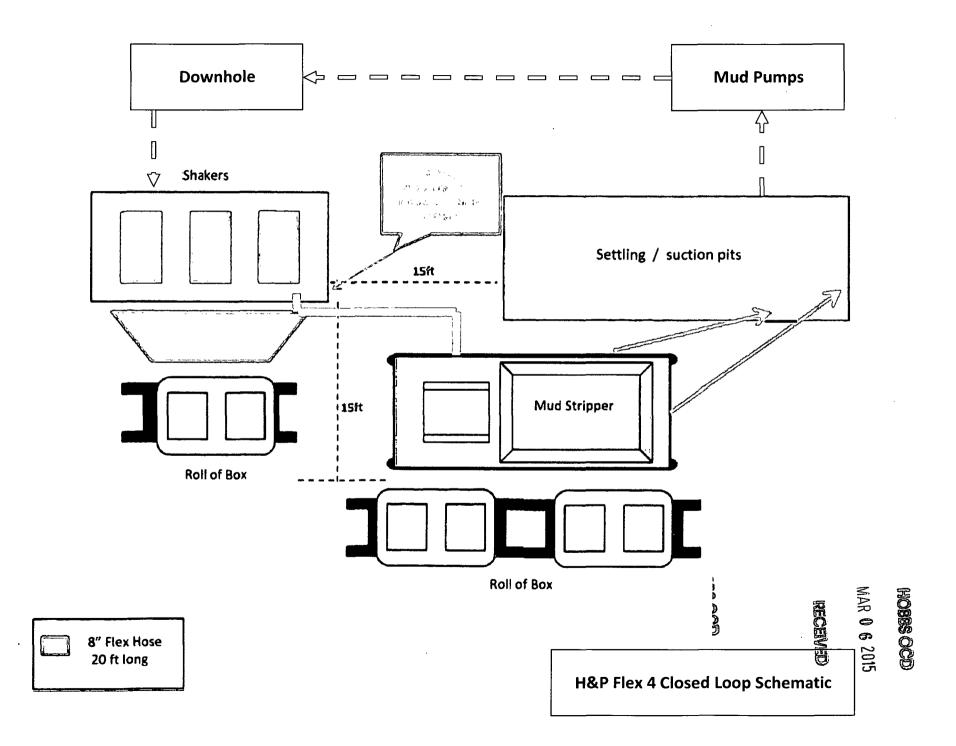

NOV Sales Order            | 824265                                         |  |
| Date of Manufacturing      | JUNE 2010                                      |  |
| Quantity                   | 1 (ONE)                                        |  |

NOV certifies that the above equipment:

- 1) Was manufactured and inspected in accordance with NOV specifications and customer purchase order requirements.
- 2) Manufactured to:
  - ANSI/API Specification 16A, Third Edition, June 2004.
  - ISO 13533:2001, (Modified) Petroleum and Natural Gas Industries-Drilling and Production Equipment-Drill-Through Equipment.
- Meets the applicable portions of NACE standard MR 0175/ISO 15156, First Edition for H<sub>2</sub>S service.

Certified By: Rita Moya

**Documentation Specialist** 

www.nov.com

·#.

9



#### CONDITIONS OF APPROVAL

| API #        | Operator               | Well name & Number          |
|--------------|------------------------|-----------------------------|
| 30-025-42471 | Occidental Permian LTD | North Hobbs G/SA Unit # 957 |

Applicable conditions of approval marked with XXXXXX

## Administrative Orders Required

| XXXXXXXX    | XXX If using a pit for drilling and completion operations, must have an approved pit form prior to spudding the |  |
|-------------|-----------------------------------------------------------------------------------------------------------------|--|
| Other wells |                                                                                                                 |  |
| Other wens  | · · · · · · · · · · · · · · · · · · ·