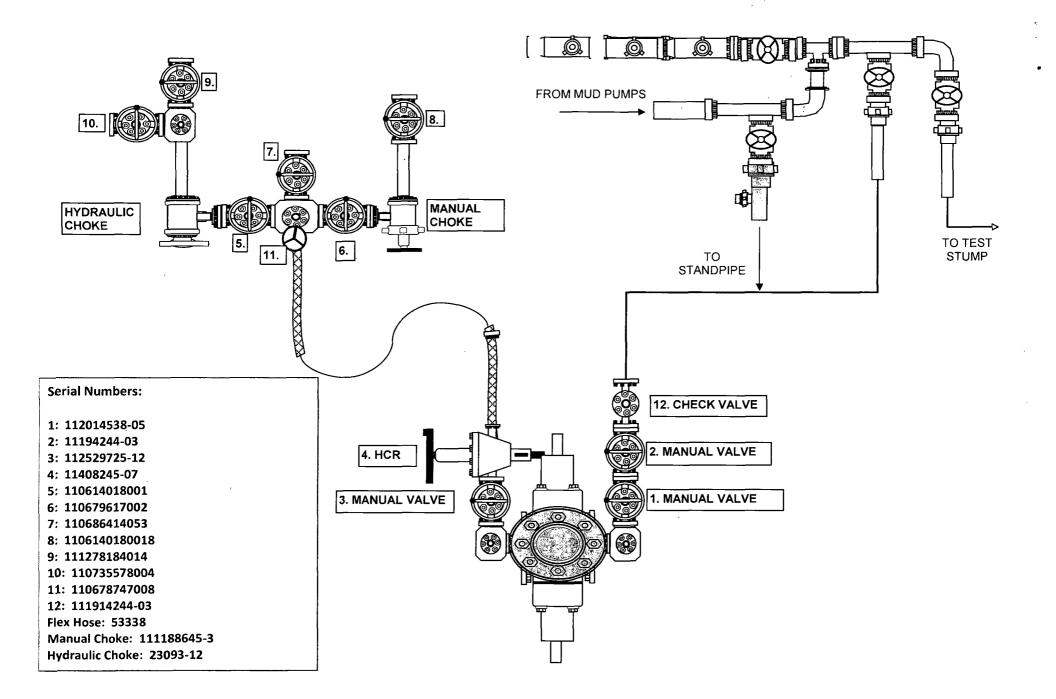

ilable. Move in operations and drilling is expected to take 10 days. If production casing is run, then an additional 30 days will be needed to complete the well and construct surface facilities and/or lay flow lines in order to place well on production.

#### **11. COMPANY PERSONNEL:**

| Name               | Title                        | <b>Office Phone</b> |
|--------------------|------------------------------|---------------------|
| Edgar Diaz-Aguirre | Drilling Engineer            | 713-840-3037        |
| Adriano Celli      | Drilling Engineer Supervisor | 713-985-6371        |
| Kevin Videtich     | Drilling Superintendent      | 713-350-4761        |
| Chad Frazier       | Drilling Manager             | 713-215-7357        |

MAR 0 6 2015

, E

RECEIVED

## H&P 340 BOP Diagram





## **Certificate of Conformance**

S/N: 20072547-310 BOP ASSY, 11-5M, DBL, LXT, SXF W/(4) 3-5M FO

| ſ   | RIG                          |
|-----|------------------------------|
|     | TBD                          |
| ļ   | SALES ORDER NUMBER           |
| l   | 824265                       |
| ſ   | SALES ORDER LINE ITEM NUMBER |
|     | 0012                         |
| Ī   | CLIENT DOCUMENT NUMBER       |
|     | PO #340-352-002              |
| Ī   | SERIAL NUMBER                |
|     | 20072547-310                 |
|     | DOCUMENT PART NUMBER         |
|     | 29010000                     |
| - 1 |                              |

| REFERENCE<br>S/N:20072547-310