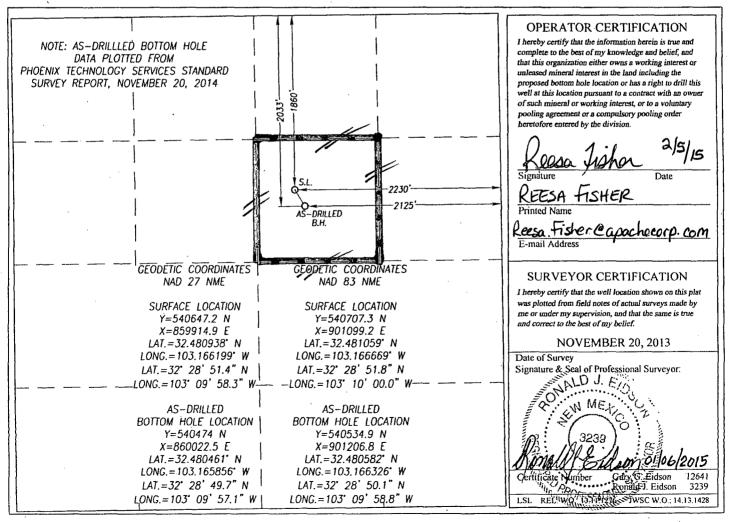

## WELL LOCATION AND ACREAGE DEDICATION PLAT

| 30-025-41548        | Pool Code<br>22900            | EUNICE; B-T-D, NORTH |
|---------------------|-------------------------------|----------------------|
| Property Code 37346 | Property Nat<br>WBDU          |                      |
| OGRID No. 873       | Operator National APACHE CORP |                      |

## Surface Location

| UL or lot No. | Section | Township | Range | Lot Idn | Feet from the | North/South line | Feet from the | East/West line | County |
|---------------|---------|----------|-------|---------|---------------|------------------|---------------|----------------|--------|
| G             | -16     | 21-S     | 37-E  |         | 1860          | NORTH            | 2230          | EAST           | LEA    |

## AS-Drilled Bottom Hole Location If Different From Surface

| UL or lot No.   | Section  | Township | Range          | Lot Idn | Feet from the     | North/South line | Feet from the | East/West line | County |
|-----------------|----------|----------|----------------|---------|-------------------|------------------|---------------|----------------|--------|
| G               | 16       | 21-S     | 37-E           |         | 2033              | NORTH            | 2125          | EAST           | LEA &  |
| Dedicated Acres | Joint or | Infill C | onsolidation C | ode Ord | er No.<br>1FX-923 | 3                |               |                |        |