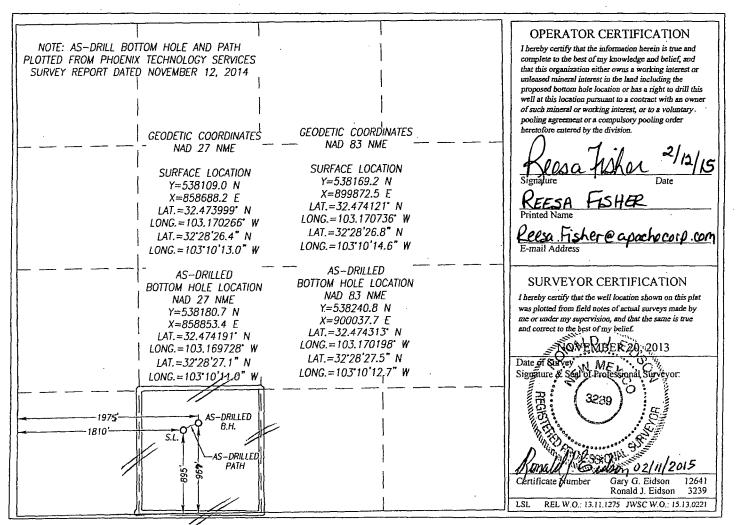

## WELL LOCATION AND ACREAGE DEDICATION PLAT

| 30-025-419             | 549 22900                             | EWICE; B-T-D, LORTH                      |
|------------------------|---------------------------------------|------------------------------------------|
| Property Code<br>37346 |                                       | vell Number WBDU 154W                    |
| OGRID No. 873          | · · · · · · · · · · · · · · · · · · · | perator Name Elevation CORPORATION 3449' |

## Surface Location

| UL or lot No. | Section | Township | Range | Lot Idn | Feet from the | North/South line | Feet from the | East/West line                        | County |
|---------------|---------|----------|-------|---------|---------------|------------------|---------------|---------------------------------------|--------|
| N             | 16      | 21-S     | 37-E  |         | 895           | SOUTH            | 1810          | WEST                                  | LEA    |
|               |         |          | ·     |         |               |                  | <del></del>   | · · · · · · · · · · · · · · · · · · · |        |

## AS-DRILLED Bottom Hole Location If Different From Surface

| UL or lot No.   | Section<br>16 | Township<br>21-S | Range<br>37-E  | Lot Idn | Feet from the 967   | North/South line SOUTH | Feet from the | East/West line<br>WEST | County<br>LEA | Kat |
|-----------------|---------------|------------------|----------------|---------|---------------------|------------------------|---------------|------------------------|---------------|-----|
| Dedicated Acres | Joint or      | Infill C         | onsolidation C |         | er No.<br>)FX - 921 |                        |               |                        |               |     |