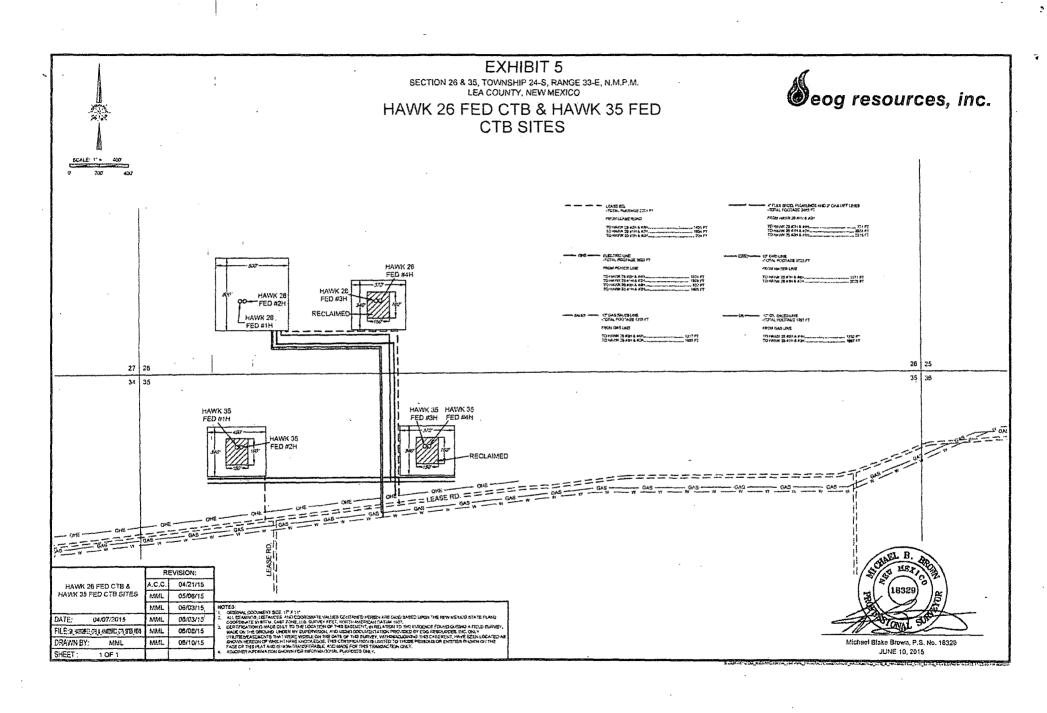

RECEIVED SHAIDDY MOTICES AND DEDODTS ON WELLS

5. Lease Serial No. NMNM19858

| Do not use this form for proposals to drill or to re-enter an abandoned well. Use Form 3160-3 (APD) for such proposals.                                                             |                                                                                             |                                       | 7                  | 6. If Indian, Allottee or Tribe Name                                      |                                             |  |  |  |
|-------------------------------------------------------------------------------------------------------------------------------------------------------------------------------------|---------------------------------------------------------------------------------------------|---------------------------------------|--------------------|---------------------------------------------------------------------------|---------------------------------------------|--|--|--|
| SUBMIT IN TRIPLICATE – Other instructions on page 2.                                                                                                                                |                                                                                             |                                       | 7.                 | 7. If Unit of CA/Agreement, Name and/or No.                               |                                             |  |  |  |
| 1. Type of Well                                                                                                                                                                     |                                                                                             |                                       |                    |                                                                           |                                             |  |  |  |
| Oil Well Gas Well Other                                                                                                                                                             |                                                                                             |                                       |                    | 8. Well Name and No.<br>Hawk 26 Fed 1H (CTB)                              |                                             |  |  |  |
| 2. Name of Operator<br>EOG RESOURCES, INC.                                                                                                                                          |                                                                                             |                                       | 9.                 | 9. API Well No.<br>30-025-42394                                           |                                             |  |  |  |
| 3a. Address<br>P.O. Box 2267<br>Mklland, TX 79702                                                                                                                                   | 3b. Phone No. (include area code)<br>432-686-3689                                           |                                       |                    | 10. Field and Pool or Exploratory Area Red Hills; Upper Bone Spring Shale |                                             |  |  |  |
| 4. Location of Well (Footage, Sec., T.R.,M., or Survey Description) 500 FSL & 685 FML, SWSW (M) Sec 26, T24S, R33E                                                                  |                                                                                             |                                       |                    | II. County or Parish, State<br>Lea, NM                                    |                                             |  |  |  |
| 12. CHE                                                                                                                                                                             | CK THE APPROPRIATE BOX                                                                      | K(ES) TO INDICATE NATUR               | E OF NOTICE,       | REPORT OR OTH                                                             | ER DATA                                     |  |  |  |
| TYPE OF SUBMISSION                                                                                                                                                                  |                                                                                             | TY                                    | TYPE OF ACTION     |                                                                           |                                             |  |  |  |
| Notice of Intent                                                                                                                                                                    | Acidize Alter Casing                                                                        | Deepen Fracture Treat                 | Reclama            |                                                                           | Water Shut-Off Well Integrity               |  |  |  |
| Subsequent Report                                                                                                                                                                   | Casing Repair  Change Plans                                                                 | ✓ New Construction ☐ Plug and Abandon |                    | rily Abandon                                                              | Other                                       |  |  |  |
| Final Abandonment Notice                                                                                                                                                            | Convert to Injection                                                                        | Plug Back                             | Water D            | sposal                                                                    |                                             |  |  |  |
| determined that the site is ready for EOG Resources requests permiss. Hawk 26 Fed lease wells 1H, 2H, All lines will be burried and fit in the All production will be from, stored, | sion to expand the existing water 3H, 4H and Hawk 35 Fed lender to current ROW previously g | ease wells 1H, 2H, 3H 4H as           |                    |                                                                           | for:                                        |  |  |  |
| 14. I hereby certify that the foregoing is                                                                                                                                          | true and correct. Name (Printed                                                             | VTyped)                               |                    |                                                                           |                                             |  |  |  |
| Stan Wagner                                                                                                                                                                         |                                                                                             | Title Regular                         | tory Specialist    |                                                                           |                                             |  |  |  |
| Signature Han U                                                                                                                                                                     | Jago                                                                                        | Date 06/12/2                          | 2015               | ···                                                                       | V                                           |  |  |  |
|                                                                                                                                                                                     | THIS SPACE                                                                                  | FOR FEDERAL OR S                      | TATE OFFIC         | CE USE                                                                    | JN                                          |  |  |  |
| Approved by                                                                                                                                                                         | John J Copy                                                                                 | FI<br>Fitte                           | ELD MANAG          |                                                                           | Date 6/12/15                                |  |  |  |
| Conditions of approval, if any, are attach<br>that the applicant holds legal or equitable<br>entitle the applicant to conduct operation                                             | title to those rights in the subjec                                                         |                                       | _SBAD FIELD        |                                                                           |                                             |  |  |  |
| Title 18 U.S.C. Section 1001 and Title 4 fectitions or fraudulent statements or rep                                                                                                 |                                                                                             |                                       | and willfully to n | nake to any departmen                                                     | nt or agency of the United States any false |  |  |  |