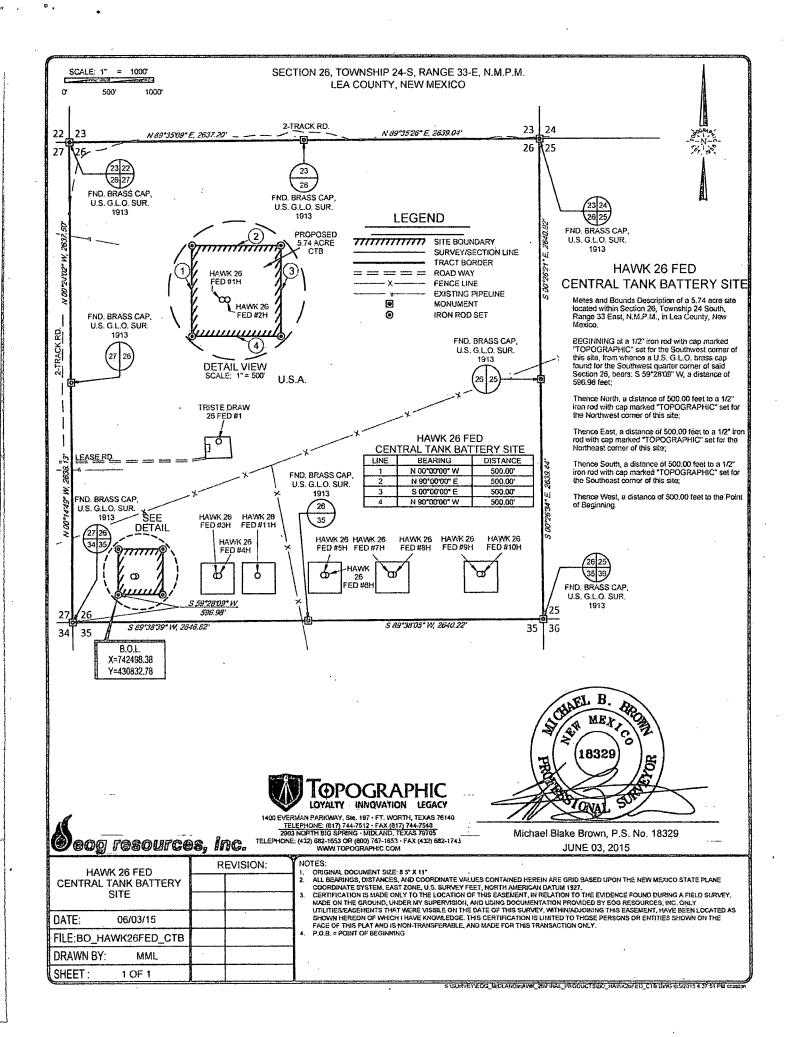

RECEIVED SHAIDDY MOTICES AND DEDODTS ON WELLS

5. Lease Serial No. NMNM19858

| Do not use this form for proposals to drill or to re-enter an abandoned well. Use Form 3160-3 (APD) for such proposals.                                                             |                                                                                             |                                       | 7                  | 6. If Indian, Allottee or Tribe Name                                      |                                             |  |  |  |
|-------------------------------------------------------------------------------------------------------------------------------------------------------------------------------------|---------------------------------------------------------------------------------------------|---------------------------------------|--------------------|---------------------------------------------------------------------------|---------------------------------------------|--|--|--|
| SUBMIT IN TRIPLICATE – Other instructions on page 2.                                                                                                                                |                                                                                             |                                       | 7.                 | 7. If Unit of CA/Agreement, Name and/or No.                               |                                             |  |  |  |
| 1. Type of Well                                                                                                                                                                     |                                                                                             |                                       |                    |                                                                           |                                             |  |  |  |
| Oil Well Gas Well Other                                                                                                                                                             |                                                                                             |                                       |                    | 8. Well Name and No.<br>Hawk 26 Fed 1H (CTB)                              |                                             |  |  |  |
| 2. Name of Operator<br>EOG RESOURCES, INC.                                                                                                                                          |                                                                                             |                                       | 9.                 | 9. API Well No.<br>30-025-42394                                           |                                             |  |  |  |
| 3a. Address<br>P.O. Box 2267<br>Mklland, TX 79702                                                                                                                                   | 3b. Phone No. (include area code)<br>432-686-3689                                           |                                       |                    | 10. Field and Pool or Exploratory Area Red Hills; Upper Bone Spring Shale |                                             |  |  |  |
| 4. Location of Well (Footage, Sec., T.R.,M., or Survey Description) 500 FSL & 685 FML, SWSW (M) Sec 26, T24S, R33E                                                                  |                                                                                             |                                       |                    | II. County or Parish, State<br>Lea, NM                                    |                                             |  |  |  |
| 12. CHE                                                                                                                                                                             | CK THE APPROPRIATE BOX                                                                      | K(ES) TO INDICATE NATUR               | E OF NOTICE,       | REPORT OR OTH                                                             | ER DATA                                     |  |  |  |
| TYPE OF SUBMISSION                                                                                                                                                                  |                                                                                             | TY                                    | TYPE OF ACTION     |                                                                           |                                             |  |  |  |
| Notice of Intent                                                                                                                                                                    | Acidize Alter Casing                                                                        | Deepen Fracture Treat                 | Reclama            |                                                                           | Water Shut-Off Well Integrity               |  |  |  |
| Subsequent Report                                                                                                                                                                   | Casing Repair  Change Plans                                                                 | ✓ New Construction ☐ Plug and Abandon |                    | rily Abandon                                                              | Other                                       |  |  |  |
| Final Abandonment Notice                                                                                                                                                            | Convert to Injection                                                                        | Plug Back                             | Water D            | sposal                                                                    |                                             |  |  |  |
| determined that the site is ready for EOG Resources requests permiss. Hawk 26 Fed lease wells 1H, 2H, All lines will be burried and fit in the All production will be from, stored, | sion to expand the existing water 3H, 4H and Hawk 35 Fed lender to current ROW previously g | ease wells 1H, 2H, 3H 4H as           |                    |                                                                           | for:                                        |  |  |  |
| 14. I hereby certify that the foregoing is                                                                                                                                          | true and correct. Name (Printed                                                             | VTyped)                               |                    |                                                                           |                                             |  |  |  |
| Stan Wagner                                                                                                                                                                         |                                                                                             | Title Regular                         | tory Specialist    |                                                                           |                                             |  |  |  |
| Signature Han U                                                                                                                                                                     | Jago                                                                                        | Date 06/12/2                          | 2015               | ···                                                                       | V                                           |  |  |  |
|                                                                                                                                                                                     | THIS SPACE                                                                                  | FOR FEDERAL OR S                      | TATE OFFIC         | CE USE                                                                    | JN                                          |  |  |  |
| Approved by                                                                                                                                                                         | John J Copy                                                                                 | FI<br>Fitte                           | ELD MANAG          |                                                                           | Date 6/12/15                                |  |  |  |
| Conditions of approval, if any, are attach<br>that the applicant holds legal or equitable<br>entitle the applicant to conduct operation                                             | title to those rights in the subjec                                                         |                                       | _SBAD FIELD        |                                                                           |                                             |  |  |  |
| Title 18 U.S.C. Section 1001 and Title 4 fectitions or fraudulent statements or rep                                                                                                 |                                                                                             |                                       | and willfully to n | nake to any departmen                                                     | nt or agency of the United States any false |  |  |  |