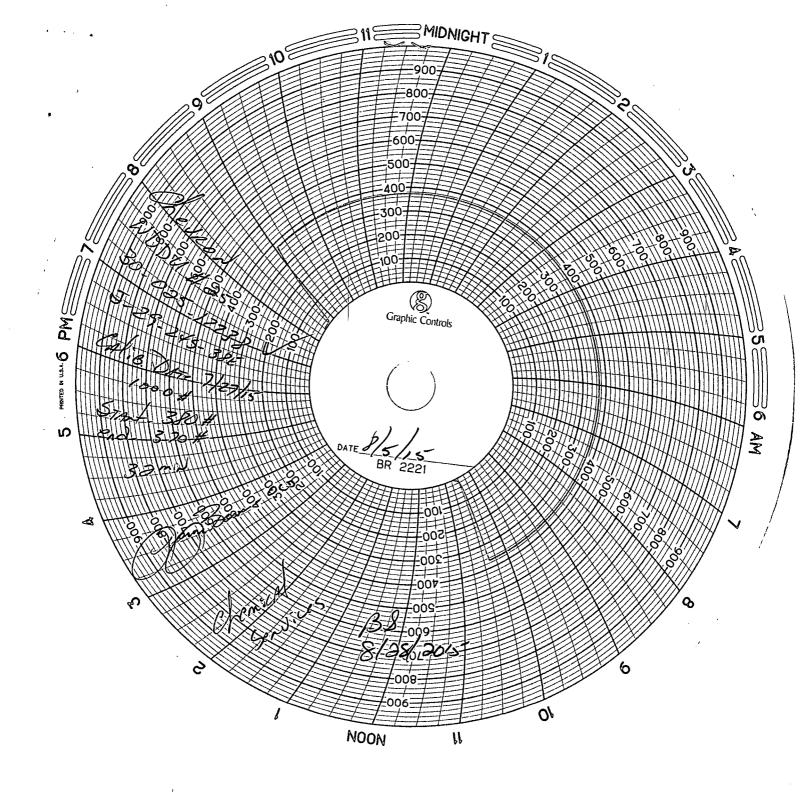

| ۳.                                                                                                                                                                                                                                                                                                                                                                                                               | Submit 1 Copy To Appropriate District<br>Office<br>District 1 - (575) 393-6161                                                                                                                                                                                      | State of New Mexico<br>Energy, Minerals and Natural Resources |              |                                                                                           | Form C-103<br>Revised July 18, 2013      |  |
|------------------------------------------------------------------------------------------------------------------------------------------------------------------------------------------------------------------------------------------------------------------------------------------------------------------------------------------------------------------------------------------------------------------|---------------------------------------------------------------------------------------------------------------------------------------------------------------------------------------------------------------------------------------------------------------------|---------------------------------------------------------------|--------------|-------------------------------------------------------------------------------------------|------------------------------------------|--|
|                                                                                                                                                                                                                                                                                                                                                                                                                  | 1625 N. French Dr., Hobbs, NM 88240           District II - (575) 748-1283           B1 J. S. First St., Artasia, NM 88210   OIL CONSERVATION DIVISION                                                                                                              |                                                               |              | WELL API NO.<br>30025122380000                                                            |                                          |  |
|                                                                                                                                                                                                                                                                                                                                                                                                                  | <u>District III</u> - (505) 334-6178<br>1000 Rio Brazos Rd., Aztec, NM 87410                                                                                                                                                                                        | Rd., Aztec, NM 87410 Santa Eo NIM 87505                       |              |                                                                                           | 5. Indicate Type of Lease<br>STATE STATE |  |
|                                                                                                                                                                                                                                                                                                                                                                                                                  | District IV - (505) 476-3460<br>1220 S. St. Francis Dr., Santa Fe, NM 87505                                                                                                                                                                                         |                                                               |              | STATE FEE<br>6. State Oil & Gas Lease No.<br>B9519                                        |                                          |  |
|                                                                                                                                                                                                                                                                                                                                                                                                                  | SUNDRY NOTICES AND REPORTS ON WELLS<br>(DO NOT USE THIS FORM FOR PROPOSALS TO DRILL OR TO DEEPEN OR PLUG BACK TO A<br>DIFFERENT RESERVOIR. USE "APPLICATION FOR PERMIT" (FORM C-101) FOR SUCH<br>PROPOSALS.)<br>1. Type of Well: Oil Well Gas Well X Other Injector |                                                               |              | Z-tease Name or Unit Agreement Name<br>WEST DOLLARHIDE DRINKARD UNIT<br>8. Well Number 25 |                                          |  |
|                                                                                                                                                                                                                                                                                                                                                                                                                  |                                                                                                                                                                                                                                                                     |                                                               |              |                                                                                           |                                          |  |
| ,                                                                                                                                                                                                                                                                                                                                                                                                                | 2. Name of Operator<br>CHEVRON U.S.A.                                                                                                                                                                                                                               | · · · · · · · · · · · · · · · · · · ·                         | AUG 1 3 2015 | 9. OGRID N                                                                                | 432.3                                    |  |
| V                                                                                                                                                                                                                                                                                                                                                                                                                | 3. Address of Operator AUU 1 - 4<br>15 SMITH ROAD MIDLAND, TX 79705                                                                                                                                                                                                 |                                                               |              | 10, Pool name or Wildcat<br>DOLLARHIDE TUBB DRINKARD                                      |                                          |  |
|                                                                                                                                                                                                                                                                                                                                                                                                                  | . Well Location RECEIVED                                                                                                                                                                                                                                            |                                                               |              |                                                                                           |                                          |  |
|                                                                                                                                                                                                                                                                                                                                                                                                                  | Unit Letter_J _:_1980 _feet from the _S _ line and _1980 _feet from the _ E_line<br>Section 29 Township 24S Range 38S NMPM County LEA                                                                                                                               |                                                               |              |                                                                                           |                                          |  |
|                                                                                                                                                                                                                                                                                                                                                                                                                  |                                                                                                                                                                                                                                                                     | 11. Elevation (Show whether                                   |              |                                                                                           |                                          |  |
| ĺ                                                                                                                                                                                                                                                                                                                                                                                                                |                                                                                                                                                                                                                                                                     | 3221 D                                                        | <u>F</u>     |                                                                                           |                                          |  |
| NOTICE OF INTENTION TO:       SUBSEQUENT REPORT OF:         PERFORM REMEDIAL WORK       PLUG AND ABANDON       REMEDIAL WORK       ALTERING OF         TEMPORARILY ABANDON       CHANGE PLANS       COMMENCE DRILLING OPNS.       P AND A         PULL OR ALTER CASING       MULTIPLE COMPL       CASING/CEMENT JOB       P AND A         DOWNHOLE COMMINGLE       OTHER:       OTHER:       OTHER:       OTHER: |                                                                                                                                                                                                                                                                     |                                                               |              |                                                                                           |                                          |  |
| <ol> <li>Describe proposed or completed operations. (Clearly state all pertinent details, and give pertinent dates, including<br/>estimated date of starting any proposed work). SEE RULE 19.15.7.14 NMAC. For Multiple Completions: Attach wellbore<br/>diagram of proposed completion or recompletion.</li> </ol>                                                                                              |                                                                                                                                                                                                                                                                     |                                                               |              |                                                                                           |                                          |  |
| CHEVRON U.S.A. INC HAS CONDUCTED THE ANNUAL MIT TEST ON THE ABOVE WELL.<br>CHART ATTACHED.<br>**PLEASE NOTE THIS TEST IS FOR UIC ANNUAL TESTING**                                                                                                                                                                                                                                                                |                                                                                                                                                                                                                                                                     |                                                               |              |                                                                                           |                                          |  |
|                                                                                                                                                                                                                                                                                                                                                                                                                  | Spud Date:                                                                                                                                                                                                                                                          | Rig Releas                                                    | e Date:      |                                                                                           |                                          |  |
| I hereby certify that the information above is true and complete to the best of my knowledge and belief.                                                                                                                                                                                                                                                                                                         |                                                                                                                                                                                                                                                                     |                                                               |              |                                                                                           |                                          |  |
|                                                                                                                                                                                                                                                                                                                                                                                                                  | SIGNATURE: <u>AL Can CS</u> TITLE: <b>REGULATORY ASSISTANT</b> DATE : <u>7 Aug</u> 2015<br>Type or print name: <b>Adriann Garcia</b> E-mail address: <b>Adriann.Garcia@chevron.com</b> PHONE: <b>432-687-7617</b><br><u>For State Use Only</u>                      |                                                               |              |                                                                                           |                                          |  |
|                                                                                                                                                                                                                                                                                                                                                                                                                  |                                                                                                                                                                                                                                                                     |                                                               |              |                                                                                           |                                          |  |
|                                                                                                                                                                                                                                                                                                                                                                                                                  |                                                                                                                                                                                                                                                                     |                                                               |              |                                                                                           |                                          |  |
|                                                                                                                                                                                                                                                                                                                                                                                                                  | APPROVED BY: <u>Silver</u><br>Conditions of Approval (if any):                                                                                                                                                                                                      | amah IIILE Staf                                               | 7 Manager    | DATE                                                                                      | <u>8/28/2015</u>                         |  |