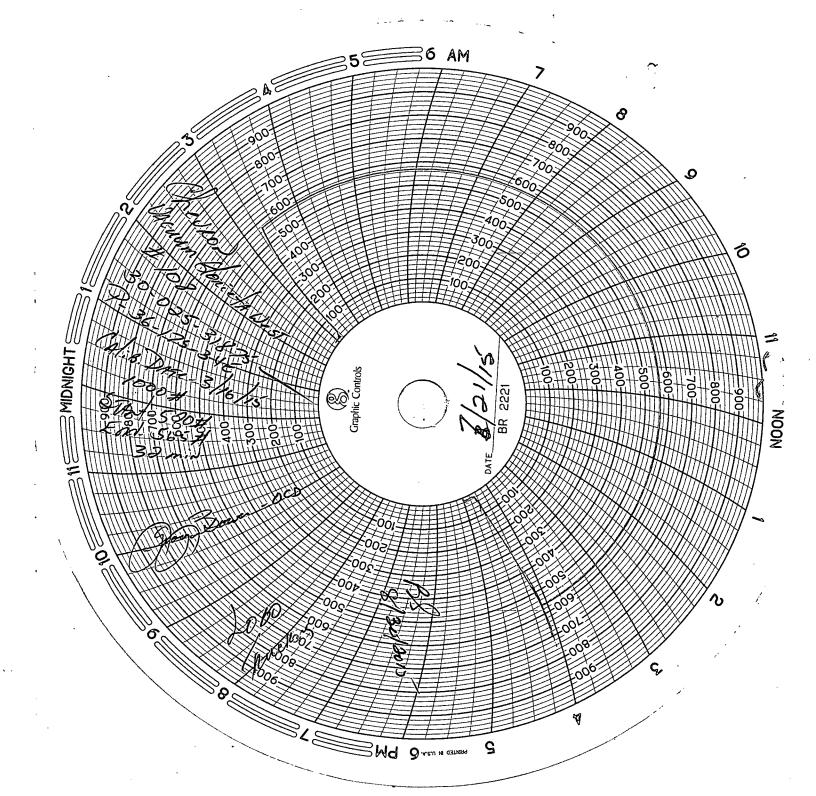

| <u>District II</u> - (575) 543-6161<br>1625 N. French Dr., Hobbs, NM 88240<br><u>District II</u> - (575) 748-1283<br>811 S. First St., Artesia, NM 88210                                                                                                                                                                                                                                                                                | State of New Mexico Minerals and Natural Resources  L CONSERVATION DIVISION 1220 South St. Francis Dr. Santa Fe, NM 87505 | Form C-103 Revised July 18, 2013 WELL API NO. 3002531875  5. Indicate Type of Lease STATE  FEE   6. State Oil & Gas Lease No. B 1556 |
|-----------------------------------------------------------------------------------------------------------------------------------------------------------------------------------------------------------------------------------------------------------------------------------------------------------------------------------------------------------------------------------------------------------------------------------------|---------------------------------------------------------------------------------------------------------------------------|--------------------------------------------------------------------------------------------------------------------------------------|
| SUNDRY NOTICES AND REP  (DO NOT USE THIS FORM FOR PROPOSALS TO DRILL O  DIFFERENT RESERVOIR. USE "APPLICATION FOR PERM PROPOSALS.)  1. Type of Well: Oil Well Gas Well X O  2. Mame of Operator                                                                                                                                                                                                                                         | DR TO DEEPEN OR PLUG BACK TO A<br>IT" (FORM C-101)598 SUCFI                                                               | 7. Lease Name or Unit Agreement Name VACUUM GLORIETA WEST UNIT  8. Well Number  108  9. OGRID Number                                 |
| 2. Address of Operator<br>15 SMITH ROAD MIDLAND, TX 79705                                                                                                                                                                                                                                                                                                                                                                               | RECEIVED                                                                                                                  | 10 Póol name or Wildcat VACUUM GLORIETA                                                                                              |
| 4. Well Location  Unit Letter_P _:_213_feet from the _S_ line and _351_ feet from the _E_ line  Section 36 Township 17 S Range 34 E NMPM County LEA  11. Elevation (Show whether DR, RKB, RT, GR, etc.)  GR 3986'                                                                                                                                                                                                                       |                                                                                                                           |                                                                                                                                      |
| 12. Check Appropriate Box to Indicate Nature of Notice, Report or Other Data  NOTICE OF INTENTION TO:  PERFORM REMEDIAL WORK   PLUG AND ABANDON   REMEDIAL WORK   ALTERING CASING    TEMPORARILY ABANDON   CHANGE PLANS   COMMENCE DRILLING OPNS.   P AND A    PULL OR ALTER CASING   MULTIPLE COMPL   CASING/CEMENT JOB    CLOSED-LOOP SYSTEM   OTHER: ANNUAL MIT TEST                                                                 |                                                                                                                           |                                                                                                                                      |
| 13. Describe proposed or completed operations. (Clearly state all pertinent details, and give pertinent dates, including estimated date of starting any proposed work). SEE RULE 19.15.7.14 NMAC. For Multiple Completions: Attach wellbore diagram of proposed completion or recompletion. CHEVRON U.S.A. INC HAS CONDUCTED THE ANNUAL MIT TEST ON THE ABOVE WELL. CHART ATTACHED. **PLEASE NOTE THIS TEST IS FOR UIC ANNUAL TESTING** |                                                                                                                           |                                                                                                                                      |
| Spud Date:                                                                                                                                                                                                                                                                                                                                                                                                                              | Rig Release Date:                                                                                                         |                                                                                                                                      |
| I hereby certify that the information above is true and complete to the best of my knowledge and belief.                                                                                                                                                                                                                                                                                                                                |                                                                                                                           |                                                                                                                                      |
| SIGNATURE: ALGOCI TITLE: REGULATORY ASSISTANT DATE: 5 Ay 2015                                                                                                                                                                                                                                                                                                                                                                           |                                                                                                                           |                                                                                                                                      |
| Type or print name: Adriann Garcia E-mail address: Adriann.Garcia@chevron.com PHONE: 432-687-7617                                                                                                                                                                                                                                                                                                                                       |                                                                                                                           |                                                                                                                                      |
| APPROVED BY: Bill Somano TITLE Stuff Manage DATE 8/30/2015 Conditions of Approval (if any):                                                                                                                                                                                                                                                                                                                                             |                                                                                                                           |                                                                                                                                      |