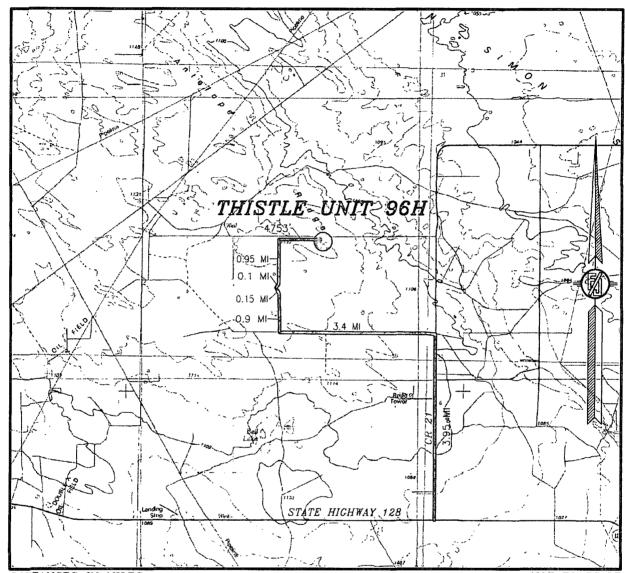

### DEVON ENERGY PRODUCTION COMPANY, L.P. THISTLE UNIT 96H

DIRECTIONS TO LOCATION

DIRECTIONS TO LOCATION
FROM STATE HIGHWAY 128 AND CR 21 (DELAWARE BASIN) GO NORTH
ON CR 21 3.95 MILES, TURN LEFT ON PAVED ROAD (XL ROAD) AND
GO WEST 3.4 MILES, TURN RIGHT ON CALICHE ROAD AND GO NORTH
0.9 MILE, BEND LEFT AND NORTHWEST 0.15 MILE, BEND RIGHT AND
GO NORTHEAST 0.1 MILE, BEND LEFT GO NORTH 0.95 MILE ON RIGHT SIDE BEGIN PROPOSED ROAD, FOLLOW EAST 4753' TO NORTHWEST PAD CORNER.

LOCATED 250 FT. FROM THE NORTH LINE AND 300 FT. FROM THE EAST LINE OF SECTION 22, TOWNSHIP 23 SOUTH, RANGE 33 EAST, N.M.P.M. LEA COUNTY, STATE OF NEW MEXICO

MAY 27, 2015

SURVEY NO. 3808C

MADRON SURVEYING, INC. 301 SOUTH CANAL CARLSBAD, NEW MEXICO