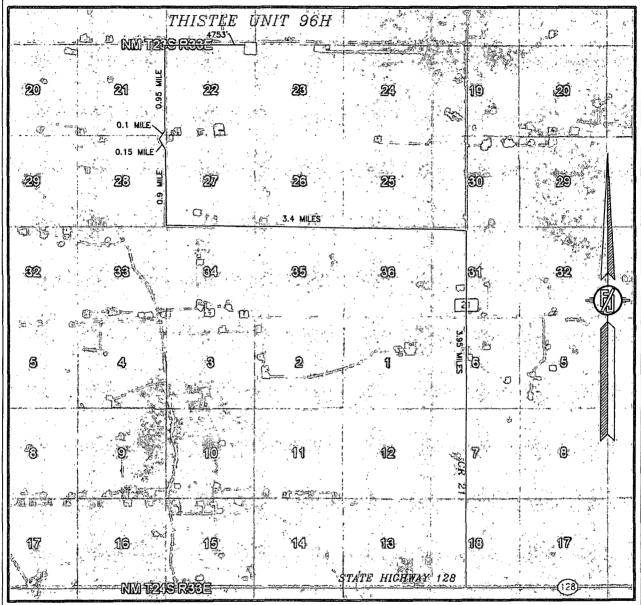

### SECTION 22, TOWNSHIP 23 SOUTH, RANGE 33 EAST, N.M.P.M. LEA COUNTY, STATE OF NEW MEXICO VICINITY MAP

DISTANCES IN MILES

### DEVON ENERGY PRODUCTION COMPANY, L.P. THISTLE UNIT 96H

DIRECTIONS TO LOCATION

DIRECTIONS TO LOCATION
FROM STATE HIGHWAY 128 AND CR 21 (DELAWARE BASIN) GO NORTH
ON CR 21 3.95 MILES, TURN LEFT ON PAVED ROAD (XL ROAD) AND
GO WEST 3.4 MILES, TURN RIGHT ON CALICHE ROAD AND GO NORTH
0.9 MILE, BEND LEFT AND NORTHWEST 0.15 MILE, BEND RIGHT AND
GO NORTHEAST 0.1 MILE, BEND LEFT GO NORTH 0.95 MILE ON RIGHT SIDE BEGIN PROPOSED ROAD, FOLLOW EAST 4753' TO NORTHWEST PAD CORNER.