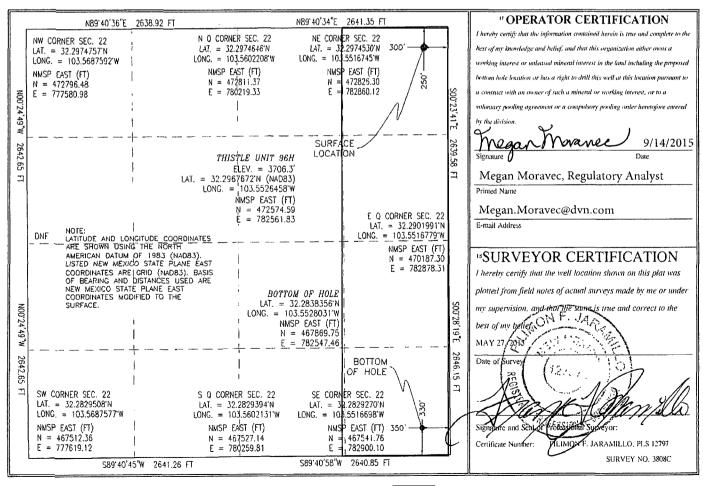

# State of New Mexico Energy, Minerals & Natural Resources Department OIL CONSERVATION DIVISION 1220 South St. Francis Dr. Santa Fe, NM 87505

Form C-102 Revised August 1, 2011 Submit one copy to appropriate District Office

☐ AMENDED REPORT

#### WELL LOCATION AND ACREAGE DEDICATION PLAT

| 30-025-42784    |         |                                       | 4            | <sup>3</sup> Pool Code<br>59900 |                      |                  |               |                |                        |  |
|-----------------|---------|---------------------------------------|--------------|---------------------------------|----------------------|------------------|---------------|----------------|------------------------|--|
| 'Property Code  |         | <sup>5</sup> Property Name            |              |                                 |                      |                  |               |                | ° Well Number          |  |
| 30884           |         | THISTLE UNIT                          |              |                                 |                      |                  |               |                | 96H                    |  |
| TOGRID No.      |         | <sup>8</sup> Operator Name            |              |                                 |                      |                  |               |                | <sup>9</sup> Elevation |  |
| 6137            |         | DEVON ENERGY PRODUCTION COMPANY, L.P. |              |                                 |                      |                  |               |                | 3706.3                 |  |
|                 | •       |                                       |              |                                 | <sup>™</sup> Surface | Location         |               | •              |                        |  |
| UL or lot no.   | Section | Township                              | Range        | Lot Idn                         | Feet from the        | North/South line | Feet from the | East/West line | County                 |  |
| A               | 22      | 23 S                                  | 33 E         |                                 | 250                  | NORTH            | 300           | EAST           | LEA                    |  |
|                 |         |                                       | " Bo         | ttom Hol                        | e Location It        | Different From   | m Surface     |                |                        |  |
| UL or lot no.   | Section | Township                              | Range        | Lot Idn                         | Feet from the        | North/South line | Feet from the | East/West line | County                 |  |
| P               | 22      | 23 S                                  | 33 E         |                                 | 330                  | SOUTH            | 350           | EAST           | LEA                    |  |
| Dedicated Acres | Joint o | r Infill  " C                         | onsolidation | Code 15 Or                      | der No.              |                  |               |                | 1                      |  |

No allowable will be assigned to this completion until all interests have been consolidated or a non-standard unit has been approved by the division.

Project Area:

## SECTION 22, TOWNSHIP 23 SOUTH, RANGE 33 EAST, N.M.P.M. LEA COUNTY, STATE OF NEW MEXICO LOCATION VERIFICATION MAP

DEVON ENERGY PRODUCTION COMPANY, L.P. THISTLE UNIT 96H

LOCATED 250 FT. FROM THE NORTH LINE AND 300 FT. FROM THE EAST LINE OF SECTION 22, TOWNSHIP 23 SOUTH, RANGE 33 EAST, N.M.P.M. LEA COUNTY, STATE OF NEW MEXICO