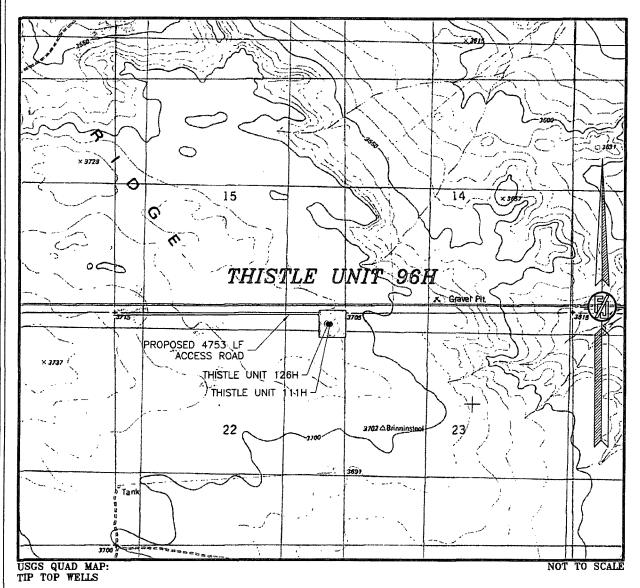

### SECTION 22, TOWNSHIP 23 SOUTH, RANGE 33 EAST, N.M.P.M. LEA COUNTY, STATE OF NEW MEXICO VICINITY MAP

DISTANCES IN MILES

LOCATED 250 FT. FROM THE NORTH LINE AND 300 FT. FROM THE EAST LINE OF SECTION 22, TOWNSHIP 23 SOUTH, RANGE 33 EAST, N.M.P.M. LEA COUNTY, STATE OF NEW MEXICO

MAY 27, 2015

SURVEY NO. 3808C

MADRON SURVEYING, INC. 301 SOUTH CANAL CARLSBAD, NEW MEXICO