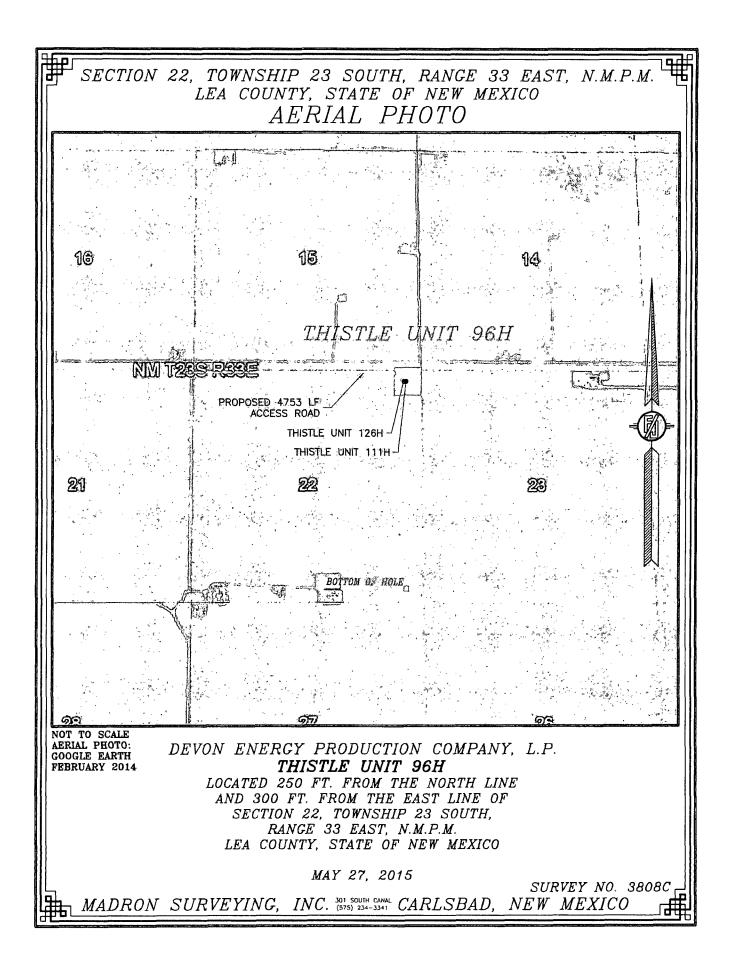

# SECTION 22, TOWNSHIP 23 SOUTH, RANGE 33 EAST, N.M.P.M. LEA COUNTY, STATE OF NEW MEXICO ACCESS AERIAL ROUTE MAP

NOT TO SCALE AERIAL PHOTO: GOOGLE EARTH FEBRUARY 2014

DEVON ENERGY PRODUCTION COMPANY, L.P. THISTLE UNIT 96H

### DEVON ENERGY PRODUCTION COMPANY, L.P. THISTLE UNIT 96H

DIRECTIONS TO LOCATION

DIRECTIONS TO LOCATION
FROM STATE HIGHWAY 128 AND CR 21 (DELAWARE BASIN) GO NORTH
ON CR 21 3.95 MILES, TURN LEFT ON PAVED ROAD (XL ROAD) AND
GO WEST 3.4 MILES, TURN RIGHT ON CALICHE ROAD AND GO NORTH
0.9 MILE, BEND LEFT AND NORTHWEST 0.15 MILE, BEND RIGHT AND
GO NORTHEAST 0.1 MILE, BEND LEFT GO NORTH 0.95 MILE ON RIGHT SIDE BEGIN PROPOSED ROAD, FOLLOW EAST 4753' TO NORTHWEST PAD CORNER.

LOCATED 250 FT. FROM THE NORTH LINE AND 300 FT. FROM THE EAST LINE OF SECTION 22, TOWNSHIP 23 SOUTH, RANGE 33 EAST, N.M.P.M. LEA COUNTY, STATE OF NEW MEXICO

MAY 27, 2015

SURVEY NO. 3808C

MADRON SURVEYING, INC. 301 SOUTH CANAL CARLSBAD, NEW MEXICO