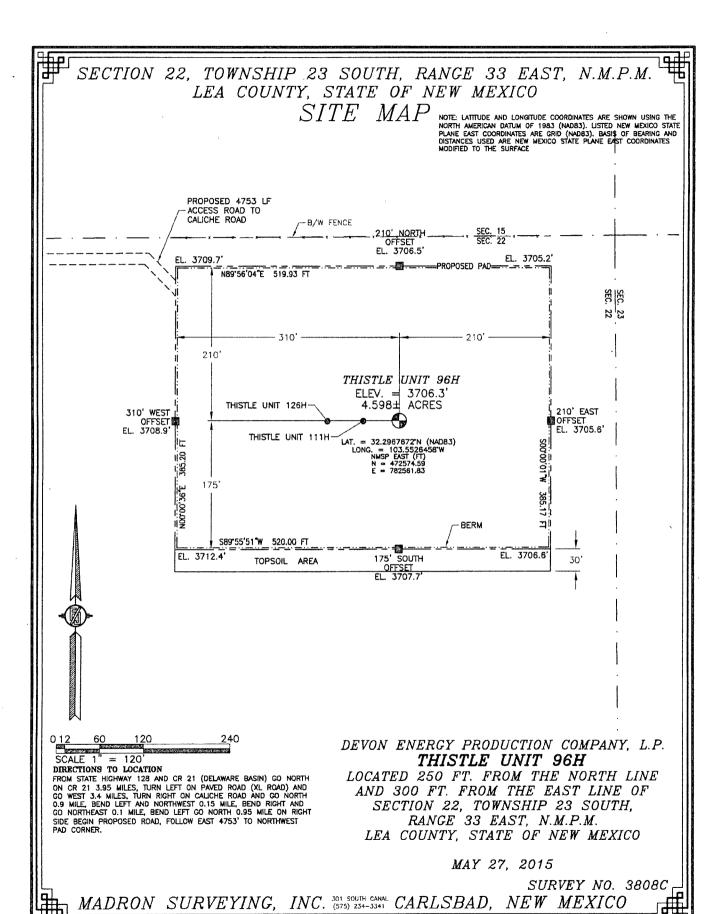

## SECTION 22, TOWNSHIP 23 SOUTH, RANGE 33 EAST, N.M.P.M. LEA COUNTY, STATE OF NEW MEXICO LOCATION VERIFICATION MAP

DEVON ENERGY PRODUCTION COMPANY, L.P. THISTLE UNIT 96H

LOCATED 250 FT. FROM THE NORTH LINE AND 300 FT. FROM THE EAST LINE OF SECTION 22, TOWNSHIP 23 SOUTH, RANGE 33 EAST, N.M.P.M. LEA COUNTY, STATE OF NEW MEXICO

MAY 27, 2015

SURVEY NO. 3808C

MADRON SURVEYING, INC. 301 SOUTH CANAL CARLSBAD, NEW MEXICO

### DEVON ENERGY PRODUCTION COMPANY, L.P. THISTLE UNIT 96H

DIRECTIONS TO LOCATION

DIRECTIONS TO LOCATION
FROM STATE HIGHWAY 128 AND CR 21 (DELAWARE BASIN) GO NORTH
ON CR 21 3.95 MILES, TURN LEFT ON PAVED ROAD (XL ROAD) AND
GO WEST 3.4 MILES, TURN RIGHT ON CALICHE ROAD AND GO NORTH
0.9 MILE, BEND LEFT AND NORTHWEST 0.15 MILE, BEND RIGHT AND
GO NORTHEAST 0.1 MILE, BEND LEFT GO NORTH 0.95 MILE ON RIGHT SIDE BEGIN PROPOSED ROAD, FOLLOW EAST 4753' TO NORTHWEST PAD CORNER.