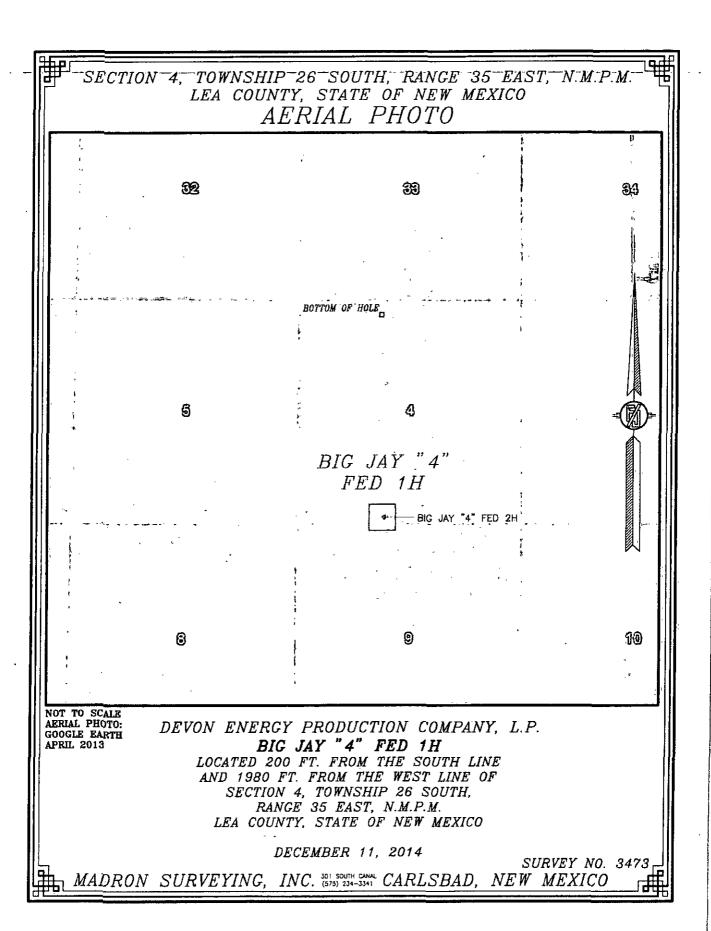

NOT TO SCALE AERIAL PHOTO: GOOGLE EARTH APRIL 2013

DEVON ENERGY PRODUCTION COMPANY, L.P.

BIG JAY "4" FED 1H

LOCATED 200 FT. FROM THE SOUTH LINE AND 1980 FT. FROM THE WEST LINE OF SECTION 4, TOWNSHIP 26 SOUTH, RANGE 35 EAST, N.M.P.M. LEA COUNTY, STATE OF NEW MEXICO

DEVON ENERGY PRODUCTION COMPANY, L.P.

BIG JAY "4" FED 1H

LOCATED 200 FT. FROM THE SOUTH LINE
AND 1980 FT. FROM THE WEST LINE OF
SECTION 4, TOWNSHIP 26 SOUTH,
RANGE 35 EAST, N.M.P.M.
LEA COUNTY, STATE OF NEW MEXICO