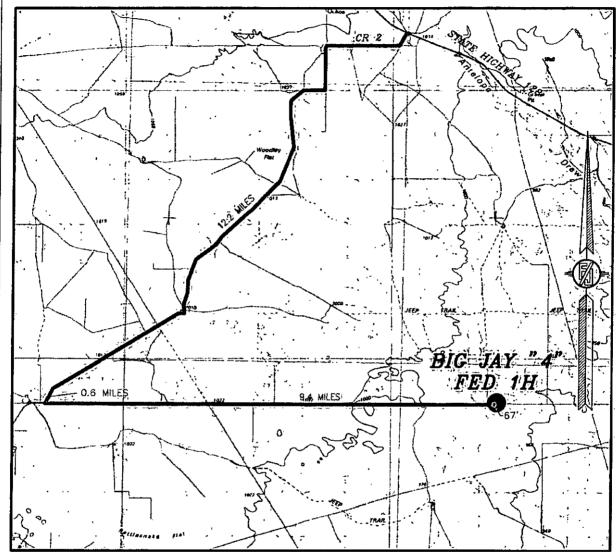

No allowable will be assigned to this completion until all interests have been consolidated or a non-standard unit has been approved by the division.

012 60 120 240 SCALE 1" = 120'

DIRECTIONS TO LOCATION
FROM THE INTERSECTION OF STATE HIGHWAY 128 AND CR 2 (BATTLE
AXE ROAD) GO SOUTH AND WEST ON CR 2 FOR APPROX. 12.2 MILES
TO A LEASE ROAD ON LEFT (SOUTH). TURN SOUTH ON LEASE ROAD
GO APPROX. 0.8 OF A MILE TO PIPELINE ROAD, TURN LEFT (EAST)
GO LEFT ON PIPELINE ROAD FOR APPROX. 9.4 MILES TO ROAD LATH
WITH RED & WHITE FLAGGING ON LEFT (NORTH) OF PIPELINE ROAD,
CO NORTHEAST APPROX. 67' TO THE SOUTHWEST CORNER FOR THIS
LOCATION.

## SECTION 4, TOWNSHIP 26 SOUTH, RANGE 35 EAST, N.M.P.M. LEA COUNTY, STATE OF NEW MEXICO VICINITY MAP

DISTANCES IN MILES

DIRECTIONS TO LOCATION

DIRECTIONS TO LOCATION
FROM THE INTERSECTION OF STATE HIGHWAY 128 AND CR 2 (BATTLE
AXE ROAD) GO SOUTH AND WEST ON CR 2 FOR APPROX. 12.2 MILES
TO A LEASE ROAD ON LEFT (SOUTH), TURN SOUTH ON LEASE ROAD
GO APPROX. 0.6 OF A MILE TO PIPELINE ROAD, TURN LEFT (EAST),
GO LEFT ON PIPELINE ROAD FOR APPROX. 9.4 MILES TO ROAD LATH
WITH RED & WHITE FLAGGING ON LEFT (NORTH) OF PIPELINE ROAD,
GO NORTHEAST APPROX. 97' TO THE SOUTHWEST CORNER FOR THIS
LOCATION.