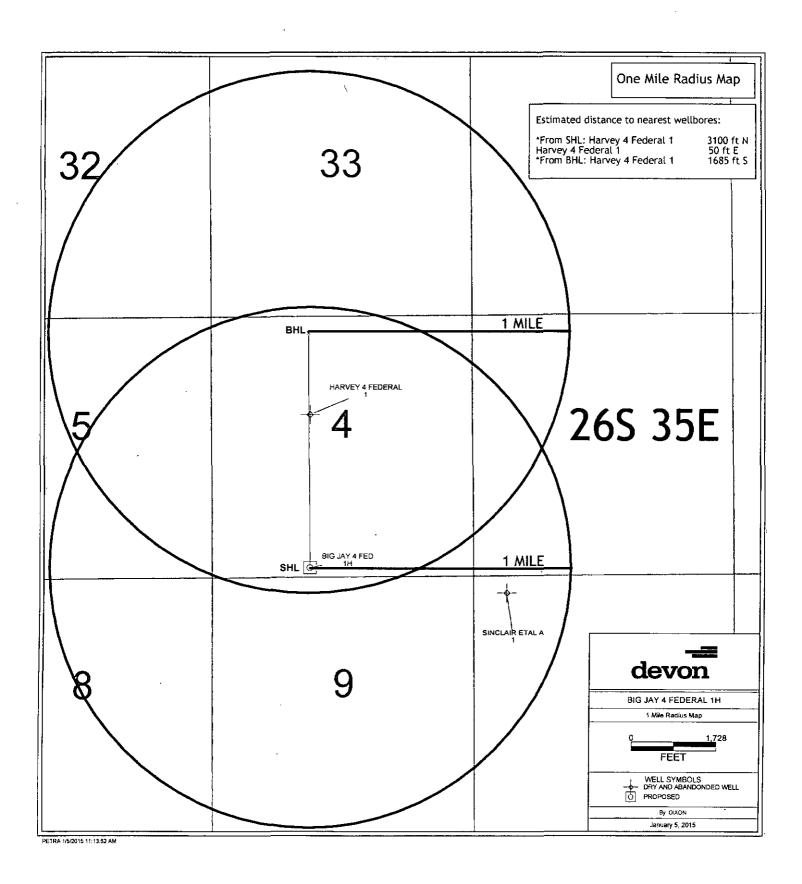

NE AND 1980 FT. FROM THE WEST LINE OF SECTION 4, TOWNSHIP 26 SOUTH, RANGE 35 EAST, N.M.P.M. LEA COUNTY, STATE OF NEW MEXICO

DECEMBER 11, 2014

SURVEY NO. 3473

MADRON SURVEYING, INC. 301 SOUTH CARLSBAD, NEW MEXICO



#### SECTION 4, TOWNSHIP 26 SOUTH, RANGE 35 LEA COUNTY, STATE OF NEW MEXICO ROUTEMAPAERIALSrede: - niitzisreae - NIM TRANSPRECE STATE HICHEAR œ ٩Ď /¿ nda (205 rea) NIM-TZ ᆀ , B BIG JAT RED 1H **3**944 (2007) 3

NOT TO SCALE AERIAL PHOTO: GOOGLE EARTH APRIL 2013

DEVON ENERGY PRODUCTION COMPANY, L.P.

BIG JAY "4" FED 1H

LOCATED 200 FT. FROM THE SOUTH LINE AND 1980 FT. FROM THE WEST LINE OF SECTION 4, TOWNSHIP 26 SOUTH, RANGE 35 EAST, N.M.P.M. LEA COUNTY, STATE OF NEW MEXICO

**DECEMBER 11, 2014** 

SURVEY NO. 3473

MADRON SURVEYING, INC. 301 SOUTH CANAL CARLSBAD, NEW MEXICO