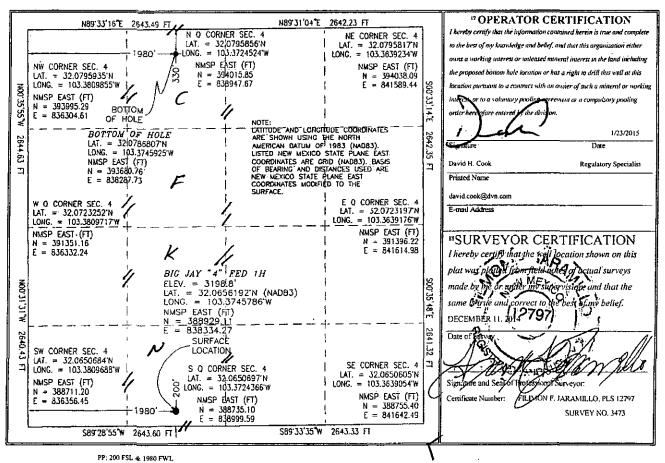

Submit one copy to appropriate District Office

1220 South St. Francis Dr.

Santa Fe, NM 87505

AMENDED REPORT

WELL LOCATION AND ACREAGE DEDICATION PLAT

| API Number 2 Pool Code 98117          |                                | <sup>3</sup> Pool Name                                                      |  |
|---------------------------------------|--------------------------------|-----------------------------------------------------------------------------|--|
| 98117                                 | WC-025 G-09 S263504N; WOLFCAMP |                                                                             |  |
| 5 Pro                                 | operty Name                    | <sup>6</sup> Well Number                                                    |  |
| BIG JAY 4 FED                         |                                | 1H                                                                          |  |
| * Operator Name                       |                                | Y Elevation                                                                 |  |
| DEVON ENERGY PRODUCTION COMPANY, L.P. |                                | 3198.8                                                                      |  |
|                                       | 98117<br>5 Pro<br>BIG 3        | 98117 WC-025 G-09 S263504N; WOl  Property Name BIG JAY 4 FED  Operator Name |  |

<sup>10</sup> Surface Location UL or lot no. East/West line Section Township Range Lot Idn Feet from the North/South line Feet from the County WEST N SOUTH 1980 26 S 35 E 200 LEA 11 Bottom Hole Location If Different From Surface East/West line UL, or let no. Section Lot Idn Feet from the North/South line Feet from the County Township Range NORTH 1980 WEST 35 E 330 LEA 26 S Dedicated Acres Joint or Infill Consolidation Code <sup>15</sup> Order No. 160

No allowable will be assigned to this completion until all interests have been consolidated or a non-standard unit has been approved by the division.

012 60 120 240 SCALE 1" = 120'

DIRECTIONS TO LOCATION
FROM THE INTERSECTION OF STATE HIGHWAY 128 AND CR 2 (BATTLE
AXE ROAD) GO SOUTH AND WEST ON CR 2 FOR APPROX. 12.2 MILES
TO A LEASE ROAD ON LEFT (SOUTH). TURN SOUTH ON LEASE ROAD
GO APPROX. 0.8 OF A MILE TO PIPELINE ROAD, TURN LEFT (EAST)
GO LEFT ON PIPELINE ROAD FOR APPROX. 9.4 MILES TO ROAD LATH
WITH RED & WHITE FLAGGING ON LEFT (NORTH) OF PIPELINE ROAD,
CO NORTHEAST APPROX. 67' TO THE SOUTHWEST CORNER FOR THIS
LOCATION.

DEVON ENERGY PRODUCTION COMPANY, L.P.

BIG JAY "4" FED 1H

LOCATED 200 FT. FROM THE SOUTH LINE
AND 1980 FT. FROM THE WEST LINE OF
SECTION 4, TOWNSHIP 26 SOUTH,
RANGE 35 EAST, N.M.P.M.
LEA COUNTY, STATE OF NEW MEXICO

DECEMBER 11, 2014

SURVEY NO. 3473

MADRON SURVEYING, INC. 301 SQUITE CANAL CARLSBAD, NEW MEXICO