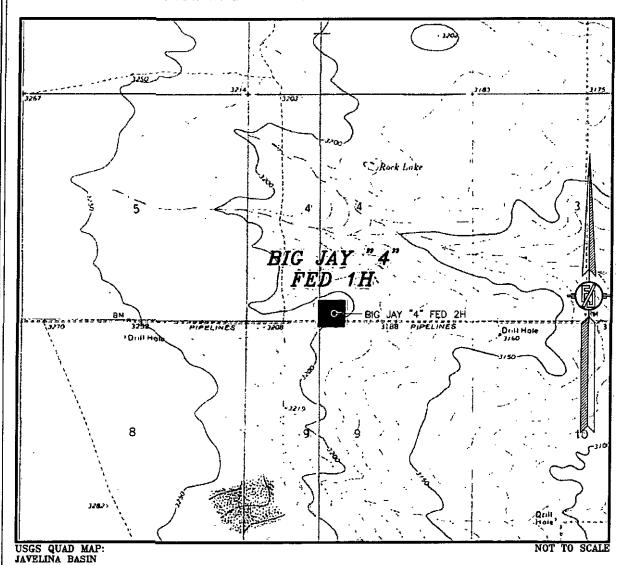

## SECTION 4, TOWNSHIP 26 SOUTH, RANGE 35 EAST, N.M.P.M. LEA COUNTY, STATE OF NEW MEXICO VICINITY MAP

DISTANCES IN MILES

DIRECTIONS TO LOCATION

DIRECTIONS TO LOCATION
FROM THE INTERSECTION OF STATE HIGHWAY 128 AND CR 2 (BATTLE
AXE ROAD) GO SOUTH AND WEST ON CR 2 FOR APPROX. 12.2 MILES
TO A LEASE ROAD ON LEFT (SOUTH), TURN SOUTH ON LEASE ROAD
GO APPROX. 0.6 OF A MILE TO PIPELINE ROAD, TURN LEFT (EAST),
GO LEFT ON PIPELINE ROAD FOR APPROX. 9.4 MILES TO ROAD LATH
WITH RED & WHITE FLAGGING ON LEFT (NORTH) OF PIPELINE ROAD,
GO NORTHEAST APPROX. 97' TO THE SOUTHWEST CORNER FOR THIS
LOCATION.

NOT TO SCALE