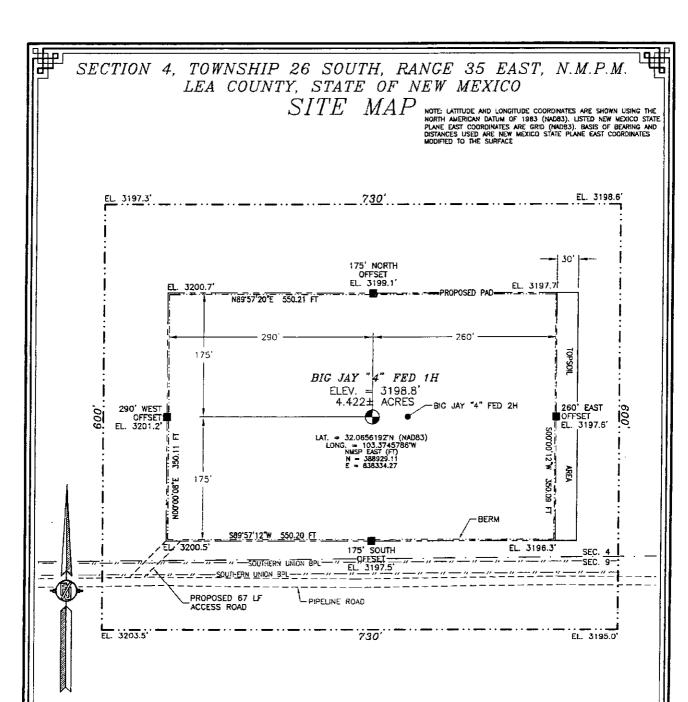

# SECTION 4, TOWNSHIP 26 SOUTH, RANGE 35 EAST, N.M.P.M. LEA COUNTY, STATE OF NEW MEXICO LOCATION VERIFICATION MAP

DEVON ENERGY PRODUCTION COMPANY, L.P.

BIG JAY "4" FED 1H

LOCATED 200 FT. FROM THE SOUTH LINE
AND 1980 FT. FROM THE WEST LINE OF
SECTION 4, TOWNSHIP 26 SOUTH,
RANGE 35 EAST, N.M.P.M.
LEA COUNTY, STATE OF NEW MEXICO

DECEMBER 11, 2014

SURVEY NO. 3473

MADRON SURVEYING, INC. 301 SOUTH CANAL CARLSBAD, NEW MEXICO