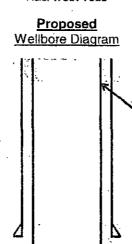

## Location:

2560' FNL & 2210' FWL

Section: 9

Township: 20S, Range: 33E

Unit Letter: F

County: Lea State: NM

DF:

Elevations:

GL: 3540' KB:

PBTD: 3262' 3350' TD:

Updated: 9/2/2015

Well ID Info:

Chevno:

API No: 30-025-36073

Cost Ctr:

Spud Date: 2/26/2003 Compl. Date: 4/8/2003

Perf & Circ @ 400' Circ w/ 120 sx Class C cmt. TOC @ Surface

Surface Csg: 8 5/8\*, 32#, J-55 Set: @ 1300' w/ 635 Class C cmt.

Hole Size: 12 1/4"
Circ: Yes TOC: Surface
TOC By: Circulation

P&S @ 1,470' Sqz w/ 90 sx Class C cmt. Displace to 1,200'

CIBP @ 3,000 Capped with 25 sx Class C cmt. Calculated TOC @ 2,753'

3038' - 3059' 3082' - 3115' 3142' - 3170' 3219' - 3233'

Cement Retainer @ 3270' (Set 3/24/2003) Sqzd w/ 75 sx cmt. Capped with cement to 3262' 3281' - 3286'

Prod. Csg: 5 1/2", 15.5#, J-55 Set: @ 3350' w/ 655 sx cmt. Hole Size: 7 7/8" Circ: Yes TOC: Surface TOC By: Circulation

By: Bob Hall