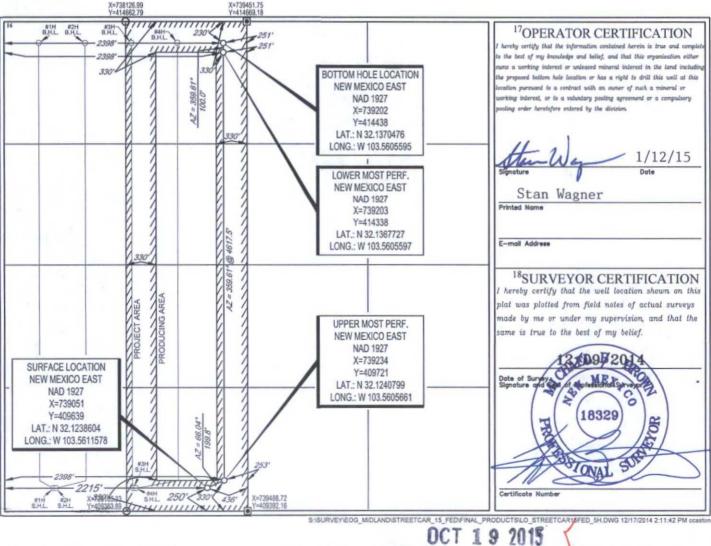

#### WELL LOCATION AND ACREAGE DEDICATION PLAT 30-025- 42878 <sup>2</sup>Pool Code Pool Name 97900 Red Hills; Upper Bone Spring Shale <sup>4</sup>Property Code Property Name Well Number 315310 OGRID No. STREETCAR 15 FED #5H 8Operator Name Elevation EOG RESOURCES, INC. 3363 7377 <sup>10</sup>Surface Location Feet from the East/West line UL or lot no. Township Lot Idn North/South line Feet from the County Section Range 250' 15 25 - S33-E SOUTH 2215' WEST LEA N North/South line East/West lin UL or lot no. Feet from the Feet from the County Township Lot Idr Section Range 25-S 230' 2398 LEA 15 NORTH WEST C 33-E <sup>2</sup>Dedicated Acres <sup>3</sup>Joint or Infill Consolidation Code Order No. 160.00

No allowable will be assigned to this completion until all interests have been consolidated or a non-standard unit has been approved by the division.

EXHIBIT 2