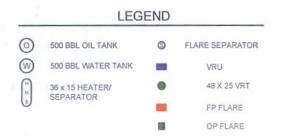

#### WELL LOCATION AND ACREAGE DEDICATION PLAT 30-025- 42878 <sup>2</sup>Pool Code Pool Name 97900 Red Hills; Upper Bone Spring Shale <sup>4</sup>Property Code Property Name Well Number 315310 OGRID No. STREETCAR 15 FED #5H 8Operator Name Elevation EOG RESOURCES, INC. 3363 7377 <sup>10</sup>Surface Location Feet from the East/West line UL or lot no. Township Lot Idn North/South line Feet from the County Section Range 250' 15 25 - S33-E SOUTH 2215' WEST LEA N North/South line East/West lin UL or lot no. Feet from the Feet from the County Township Lot Idr Section Range 25-S 230' 2398 LEA 15 NORTH WEST C 33-E <sup>2</sup>Dedicated Acres <sup>3</sup>Joint or Infill Consolidation Code Order No. 160.00

#### LEASE NAME & WELL NO.: \_\_\_\_\_\_STREETCAR 15 FED #5H #5H LATITUDE \_\_\_\_N 32.1238604 \_\_\_\_#5H LONGITUDE \_\_\_\_W 103.5611578

S:SURVEY.EOG\_MIDLAND/STREETCAR\_15\_FEDIFINAL\_PRODUCTSLO\_STREETCAR15FED\_6H.DWG\_1/12/2015.6/26:12.PM\_cambon