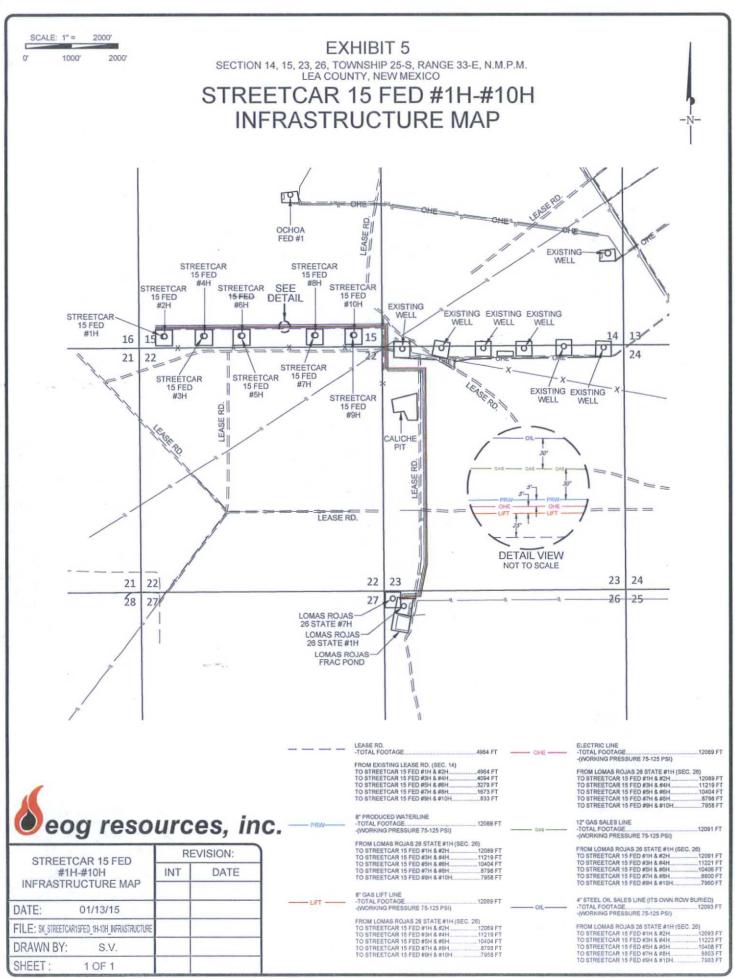

Y.SURVEYEOG MUDANDISTREETCAR 15 FEDIFINAL PRODUCTSISKETCHISK STREETCAR15FED\_1H-10H\_INFRASTRUCTURE.DWG\_100:2015 8:22:39 AM\_jumpsa