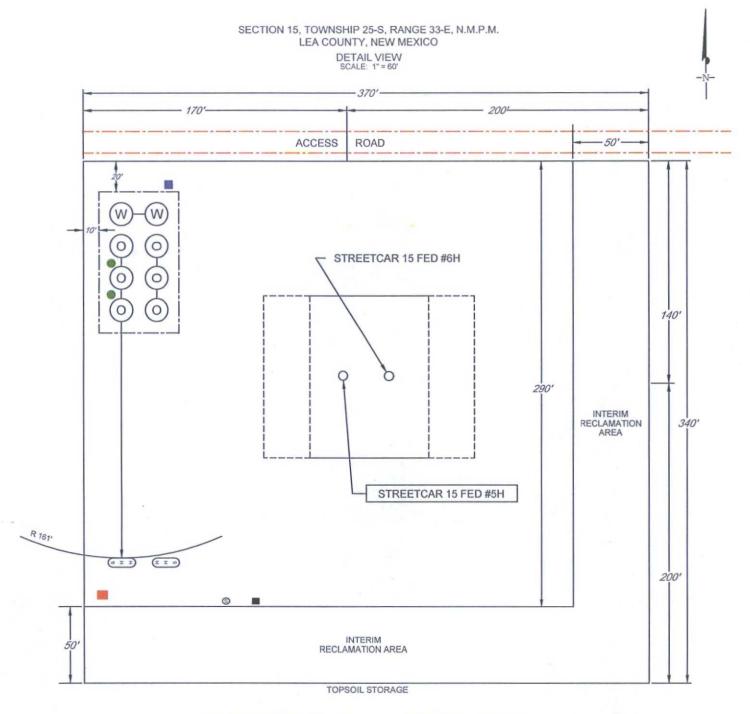

### EXHIBIT 2C RECLAMATION AND FACILITY DIAGRAM - PRODUCTION FACILITIES DIAGRAM

#### LEASE NAME & WELL NO.: \_\_\_\_\_\_STREETCAR 15 FED #5H #5H LATITUDE \_\_\_\_N 32.1238604 \_\_\_\_#5H LONGITUDE \_\_\_\_W 103.5611578

S:SURVEY.EOG\_MIDLAND/STREETCAR\_15\_FEDIFINAL\_PRODUCTSLO\_STREETCAR15FED\_6H.DWG\_1/12/2015.6/26:12.PM\_cambon