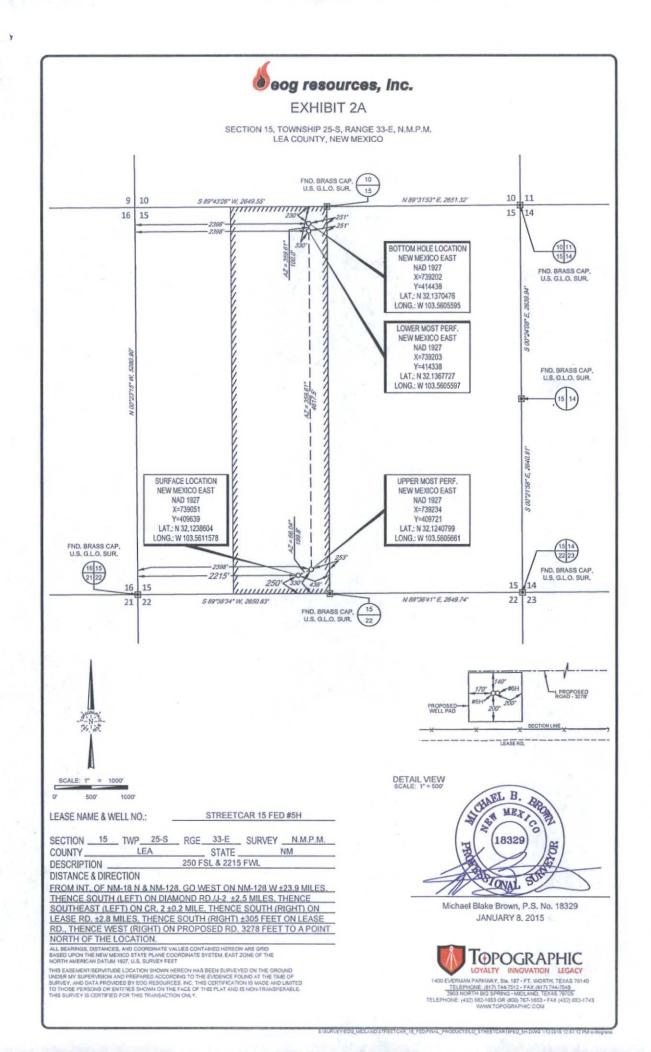

# eog resources, inc.

STREETCAR 15 FED #5H

LEASE NAME & WELL NO .:

٤

| SECTION 15                 | TWP25-S        | _ RGE_ 33-E     | SURVEY N.M.P.M.      |                       |
|----------------------------|----------------|-----------------|----------------------|-----------------------|
| COUNTY                     | LEA            | STATE           | NM                   | _                     |
| DESCRIPTION                | ···· • ···     | -250 FSL & 2215 | FWL                  | All and a section .   |
| <b>DISTANCE &amp; DIRE</b> | CTION          |                 |                      | and the second second |
| FROM INT OF N              | 4-18 N & NM-12 | 8. GO WEST ON N | M-128 W ±23.9 MILES. |                       |

THENCE SOUTH (LEFT) ON DIAMOND RD,/J-2 ±2.5 MILES, THENCE SOUTHEAST (LEFT) ON CR. 2 ±0.2 MILE, THENCE SOUTH (RIGHT) ON LEASE RD. ±2.8 MILES, THENCE SOUTH (RIGHT) ±305 FEET ON LEASE RD., THENCE WEST (RIGHT) ON PROPOSED RD. 3278 FEET TO A POINT NORTH OF THE LOCATION.

THIS EASEMENT/SERVITUDE LOCATION SHOWN HEREON HAS BEEN SURVEYED ON THE GROUND UNDER MY SUPERVISION AND PREPARED ACCORDING TO THE EVIDENCE FOUND AT THE TIME OF SURVEY, AND DATA PROVIDED BY EOG RESOURCES, INC. THIS CERTIFICATION IS MADE AND LIMITED TO THOSE PERSONS OR ENTITIES SHOWN ON THE FACE OF THIS PLAT AND IS NON-TRANSFERABLE. THIS SURVEY IS CERTIFIED FOR THIS TRANSACTION ONLY.

ALL BEARINGS, DISTANCES, AND COORDINATE VALUES CONTAINED HEREON ARE GRID BASED UPON THE NEW MEXICO STATE PLANE COORDINATE SYSTEM, EAST ZONE OF THE NORTH AMERICAN DATUM 1927, U.S. SURVEY FEET.

-N-SCALE: 1" = 10000' 0' 5000' 10000'

1403 EVERMAN PARKWAY, Ste. 197 • FT. WORTH, TEXAS 76140 TELEPHONE: (817) 744-7512 • FAX (817) 744-7548 2903 NORTH BIG SPRING • MIDLAND, TEXAS 78705 TELEPHONE: (432) 682-1653 OR (809) 787-1653 • FAX (432) 682-1743 WWW.TOPOGRAPHIC.COM