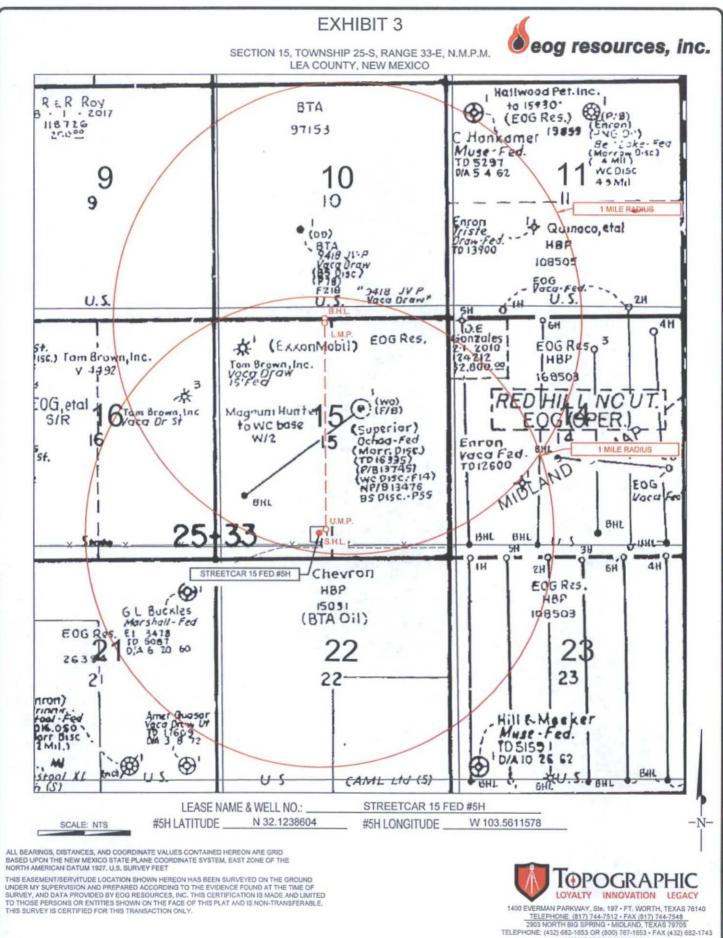

# eog resources, inc.

STREETCAR 15 FED #5H

LEASE NAME & WELL NO .:

٤

| SECTION 15                 | TWP25-S        | _ RGE_ 33-E     | SURVEY N.M.P.M.      |                       |
|----------------------------|----------------|-----------------|----------------------|-----------------------|
| COUNTY                     | LEA            | STATE           | NM                   | _                     |
| DESCRIPTION                | ···· • ···     | -250 FSL & 2215 | FWL                  | All and a section .   |
| <b>DISTANCE &amp; DIRE</b> | CTION          |                 |                      | and the second second |
| FROM INT OF N              | 4-18 N & NM-12 | 8. GO WEST ON N | M-128 W ±23.9 MILES. |                       |

THENCE SOUTH (LEFT) ON DIAMOND RD,/J-2 ±2.5 MILES, THENCE SOUTHEAST (LEFT) ON CR. 2 ±0.2 MILE, THENCE SOUTH (RIGHT) ON LEASE RD. ±2.8 MILES, THENCE SOUTH (RIGHT) ±305 FEET ON LEASE RD., THENCE WEST (RIGHT) ON PROPOSED RD. 3278 FEET TO A POINT NORTH OF THE LOCATION.

THIS EASEMENT/SERVITUDE LOCATION SHOWN HEREON HAS BEEN SURVEYED ON THE GROUND UNDER MY SUPERVISION AND PREPARED ACCORDING TO THE EVIDENCE FOUND AT THE TIME OF SURVEY, AND DATA PROVIDED BY EOG RESOURCES, INC. THIS CERTIFICATION IS MADE AND LIMITED TO THOSE PERSONS OR ENTITIES SHOWN ON THE FACE OF THIS PLAT AND IS NON-TRANSFERABLE. THIS SURVEY IS CERTIFIED FOR THIS TRANSACTION ONLY.

ALL BEARINGS, DISTANCES, AND COORDINATE VALUES CONTAINED HEREON ARE GRID BASED UPON THE NEW MEXICO STATE PLANE COORDINATE SYSTEM, EAST ZONE OF THE NORTH AMERICAN DATUM 1927, U.S. SURVEY FEET.

-N-SCALE: 1" = 10000' 0' 5000' 10000'

## LOCATION & ELEVATION VERIFICATION MAP

ALL BEARINGS, DISTANCES, AND COORDINATE VALUES CONTAINED HEREON ARE GRID BASED UPON THE NEW MEXICO STATE PLANE COORDINATE SYSTEM, EAST ZONE OF THE NORTH AMERICAN DATUM 1927, U.S. SURVEY FEET.