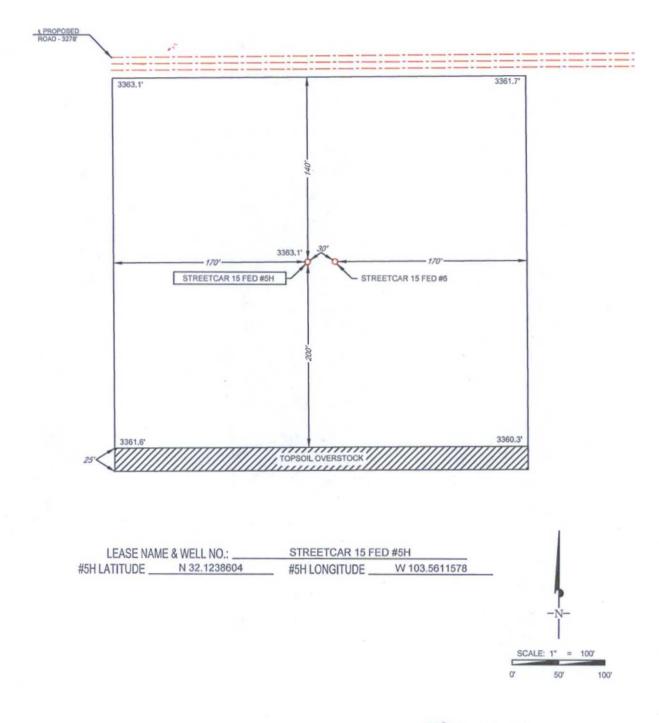

#### LEASE NAME & WELL NO.: \_\_\_\_\_\_STREETCAR 15 FED #5H #5H LATITUDE \_\_\_\_N 32.1238604 \_\_\_\_#5H LONGITUDE \_\_\_\_W 103.5611578

S:SURVEY.EOG\_MIDLAND/STREETCAR\_15\_FEDIFINAL\_PRODUCTSLO\_STREETCAR15FED\_6H.DWG\_1/12/2015.6/26:12.PM\_cambon