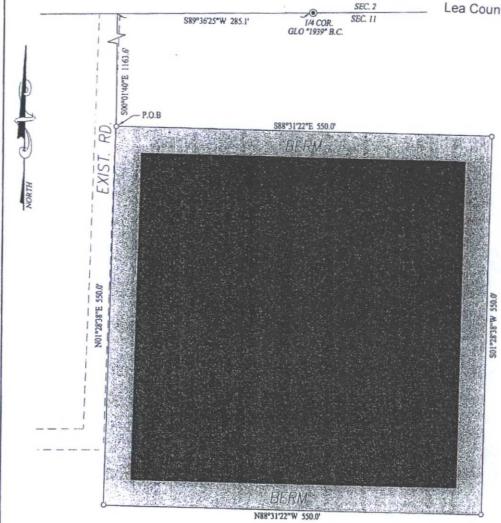

BTA Oil Producers, LLC Mesa 8105 JV-P #26H Frac Pond (permitted with Mesa 8105 JV-P #4H)

(permitted with Mesa 8105 JV-P #4H Sec 12, T26S, R32E Lea County, NM

## DESCRIPTION:

A TRACT FOR A FRAC POND SITUATED IN THE NORTHWEST QUARTER OF SECTION 11, TOWNSHIP 26 SOUTH, RANGE 32 EAST, N.M.P.M., EDDY COUNTY, NEW MEXICO AND BEING MORE PARTICULARLY DESCRIBED AS FOLLOWS:

BEGINNING AT THE NORTHWEST CORNER WHICH LIES S89'36'25"W 285.1 FEET AND S00'01'40"E 1163.6 FEET FROM THE NORTH 1/4 CORNER; THEN S88'31'22'E 550.0 FEET; THEN S01'28'38"W 550.0 FEET; THEN N88'31'22'W 550.0 FEET; THEN N01'28'38"E 550.0 FEET TO THE POINT OF BEGINNING AND CONTAINING 6.94 ACRES MORE OR LESS.