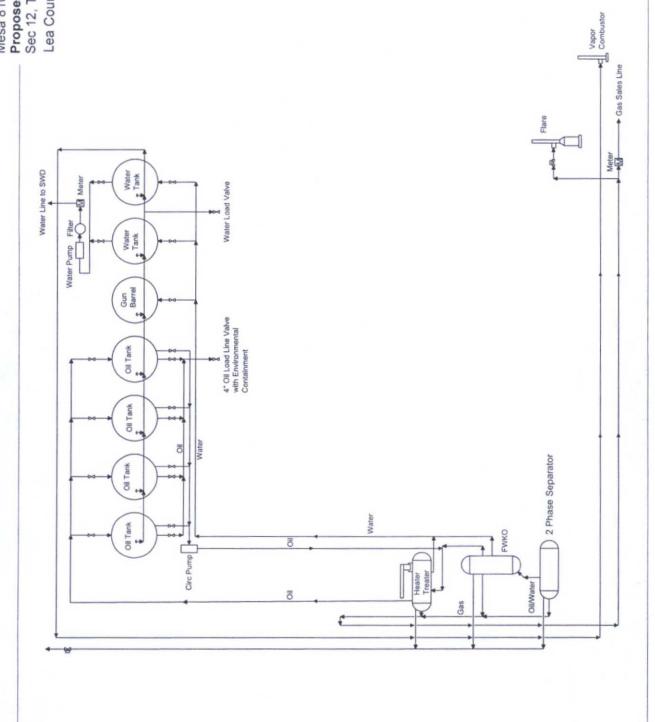

Only Wells Inside a Mile Radius of Surface & Bottom Hole Locations Labeled

BTA Oil Producers, LLC Mesa 8105 JV-P #26H **Proposed Central Tank Battery** Sec 12, T26S, R32E Lea County, NM NOT TO SCALE

# BTA Oil Producers, LLC

Mesa 8105 JV-P
-ProposedCentral Tank Battery
Section 12, T26S-R32E
Lea County, NM

Attachment to APD BTA Oil Producers, LLC Mesa 8105 JV-P #26H Sec 12, T26S, R32E Lea County, NM 6 N89°26'E 314.1' 2343.6 12 12 1/4 CORNER GLO"1939" BC GLO "1939" B.C. PROPOSED ROAD PROP WELL PAD #24H #27H S89°57'30"W 250.0' P.O.B 150.0 8105 MESA N00°02'30"W TANK BATTERY N89°57'30"E 250.0' DESCRIPTION: A TRACT SITUATED IN THE NORTHEAST QUARTER
OF SECTION 12, TOWNSHIP 26 SOUTH, RANGE 32 EAST, N.M.P.M.,
LEA COUNTY, NEW MEXICO AND BEING MORE PARTICULARLY DESCRIBED AS BEGINNING AT THE NORTHEAST CORNER WHICH LIES N89'26'42"E 314.1 FEET AND SO0"33"18"E 530.4 FEET FROM THE NORTH 1/4 CORNER; THEN S89'57'30"W 250.0 FEET; THEN S00'02'30"E 150.0 FEET; THEN N89'87'30"E 250.0 FEET; THEN N00'02'30"W 150.0 FEET TO THE POINT OF BEGINNING AND CONTAINING 0.86 ACRES MORE OR LESS. BEARINGS SHOWN HEREON ARE MERCATOR GRID AND CONFORM TO THE NEW MEXICO COORDINATE SYSTEM "NEW MEXICO EAST ZONE LEGEND NORTH AMERICAN DATUM 1983. DISTANCES ARE SURFACE VALUES. I, RONALD J. EIDSON, NEW MEXICO PROFESSIONAL SURVEYOR NO. 3239, DO HEREBY CERTIFY THAT THIS SURVEYED A LAND THE ACTUAL SURVEY ON THE GROUND UPON WHISP IT IS BASED WERE PERFORMED BY ME OR UNDER MY DIRECT SUPERVISION, THE FEBRUAR PESFONSIBLE FOR THIS SURVEY, THAT THIS SURVEY WEETS THE MINIMUM STANDARDS FOR SURVEYING IN NEW MEXICO, AND THAT IT IS FULL AND CORRECT TO THE BEST OF MY KNOWLEDGE AND BELLEY. **O DENOTES FOUND CORNER AS NOTED** 200 Feet BBBBBB Scole: 1"=100 BTA OIL PRODUCERS, LLC RONALD J. EIDSON SURVEY FOR A TANK BATTERY TRACT DATE: SITUATED IN THE NE/4 OF SECTION 12, TOWNSHIP 26 SOUTH, RANGE 32 EAST, N.M.P.M. PROVIDING SURVEYING SERVICES SINCE 1946 LEA COUNTY, NEW MEXICO JOHN WEST SURVEYING COMPANY 412 N DAL PASO HOBBS, N.M. 88240 (575) 393-3117 www.jwsc.biz TBPLS# 10021000 Survey Date: 10/20/14 CAD Date: 11/19/14 W.O. No.: 14111114 Rel. W.O.: Sheet 1 of 1