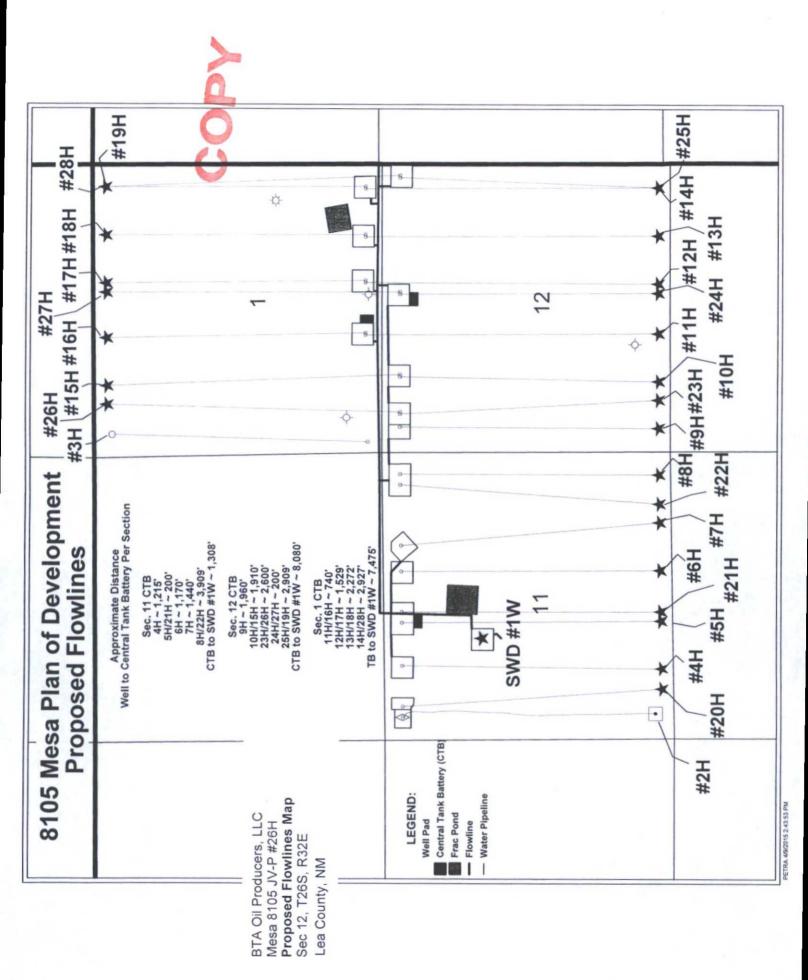

Only Wells Inside a Mile Radius of Surface & Bottom Hole Locations Labeled

BTA Oil Producers, LLC Mesa 8105 JV-P #26H **Proposed Central Tank Battery** Sec 12, T26S, R32E Lea County, NM NOT TO SCALE