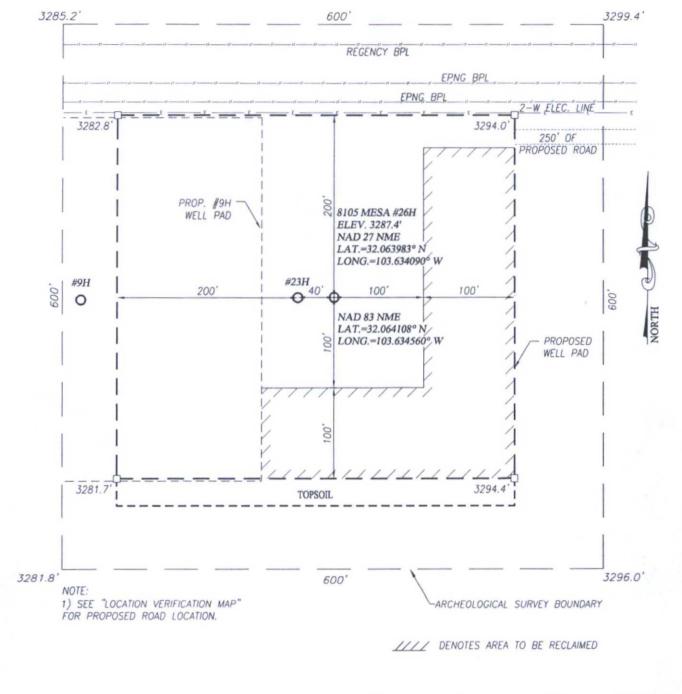

PROVIDING SURVEYING SERVICES
SINCE 1946

JOHN WEST SURVEYING COMPANY
412 N. DAL PASO HOBBS, N.M. 88240
(575) 393-3117 www.jwsc.biz
TBPLS# 10021000

BTA Oil Producers, LLC Mesa 8105 JV-P #26H Location Plat – Interim Reclamation