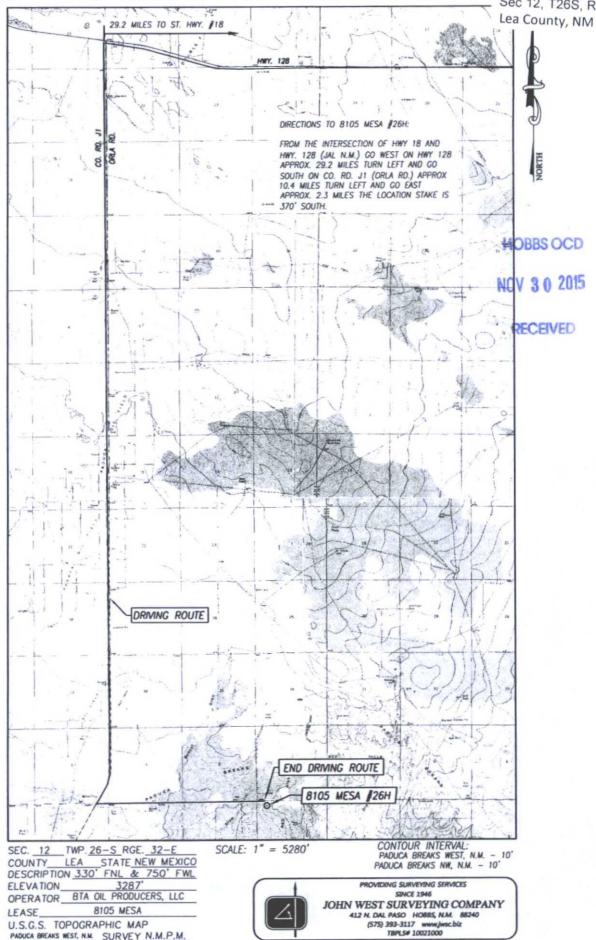

NO ALLOWABLE WILL BE ASSIGNED TO THIS COMPLETION UNTIL ALL INTERESTS HAVE BEEN CONSOLIDATED OR A NON-STANDARD UNIT HAS BEEN APPROVED BY THE DIVISION

LOCATION VERIFICATION MAP

Attachment to APD BTA Oil Producers, LLC Mesa 8105 JV-P #26H Sec 12, T26S, R32E

Sec 12, T26S, R32E Lea County, NM

DIRECTIONS TO 8105 MESA #26H:

FROM THE INTERSECTION OF HWY 18 AND HWY. 128 (JAL N.M.) GO WEST ON HWY 128 APPROX. 29.2 MILES TURN LEFT AND GO SOUTH ON CO. RD. J1 (ORLA RD.) APPROX 10.4 MILES TURN LEFT AND GO EAST APPROX. 2.3 MILES THE LOCATION STAKE IS 370' SOUTH.