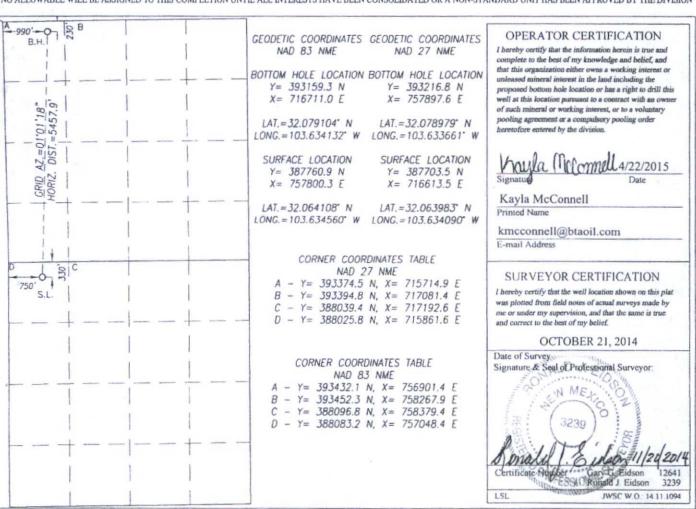

## WELL LOCATION AND ACREAGE DEDICATION PLAT

| API Number      |          |          |                                             | Pool Code   | ,                 | Pool Name          |               |                |        |  |  |
|-----------------|----------|----------|---------------------------------------------|-------------|-------------------|--------------------|---------------|----------------|--------|--|--|
| 30-0            | 25-4     | 2963     |                                             | 96403       | we                | -025 6-0           | 8 5253        | 2356: 4        | WIB    |  |  |
| Property Code   |          |          | 963 96403 WC-025 6-08 9253235 Property Name |             |                   |                    |               |                |        |  |  |
| 305301          |          |          |                                             | 26H         |                   |                    |               |                |        |  |  |
| OGRID No.       |          |          | I                                           | Elevation   |                   |                    |               |                |        |  |  |
| 260297          |          |          |                                             | 3287'       |                   |                    |               |                |        |  |  |
|                 |          |          |                                             |             | Surface Locat     | ion                |               |                |        |  |  |
| UL or lot No.   | Section  | Township | Range                                       | Lot Idn     | Feet from the     | North/South line   | Feet from the | East/West line | County |  |  |
| D               | 12       | 26-S     | 32-E                                        |             | 330               | NORTH              | 750           | WEST           | LEA    |  |  |
|                 |          |          |                                             | Bottom Hole | Location If Diffe | erent From Surface |               |                |        |  |  |
| UL or lot No.   | Section  | Township | Range                                       | Lot Idn     | Feet from the     | North/South line   | Feet from the | East/West line | County |  |  |
| D               | 1        | 26-S     | 32-E                                        |             | 230               | NORTH              | 990           | WEST           | LEA    |  |  |
| Dedicated Acres | Joint or | Infill C | Consolidation C                             | ode Orde    | er No.            |                    |               |                |        |  |  |
| 160             |          |          |                                             |             |                   |                    |               |                |        |  |  |

NO ALLOWABLE WILL BE ASSIGNED TO THIS COMPLETION UNTIL ALL INTERESTS HAVE BEEN CONSOLIDATED OR A NON-STANDARD UNIT HAS BEEN APPROVED BY THE DIVISION

LOCATION VERIFICATION MAP

Attachment to APD BTA Oil Producers, LLC Mesa 8105 JV-P #26H Sec 12, T26S, R32E