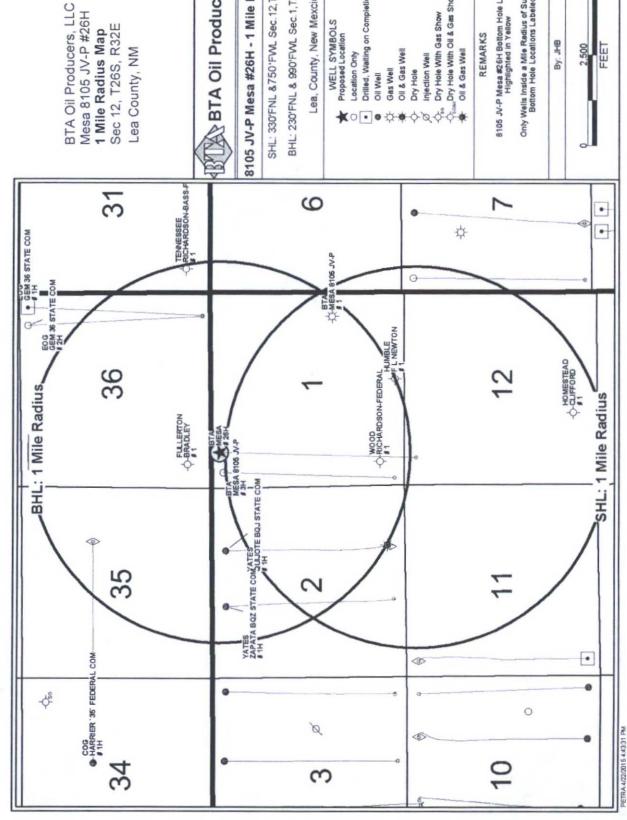

Mesa 8105 JV-P #26H 1 Mile Radius Map Sec 12, T26S, R32E Lea County, NM

# BTA Oil Producers, LLC

# 8105 JV-P Mesa #26H - 1 Mile Radius Map

SHL: 330'FNL &750'FWL Sec.12, T26S, R32E BHL: 230'FNL & 990'FWL Sec.1,T26S,R32E

Lea, County, New Mexcio

- WELL SYMBOLS
  Proposed Location
- Drilled, Waiting on Completion Location Only

  - Oil Well
- Gas Well Oil & Gas Well
- Dry Hole With Gas Show Dry Hole With Oil & Gas Show Injection Well Dry Hole
- REMARKS

Oil & Gas Well

8105 JV-P Mesa #26H Bottom Hole Location Highlighted in Yellow

Only Wells Inside a Mile Radius of Surface & Bottom Hole Locations Labeled

BTA Oil Producers, LLC Mesa 8105 JV-P #26H **Proposed Central Tank Battery** Sec 12, T26S, R32E Lea County, NM NOT TO SCALE