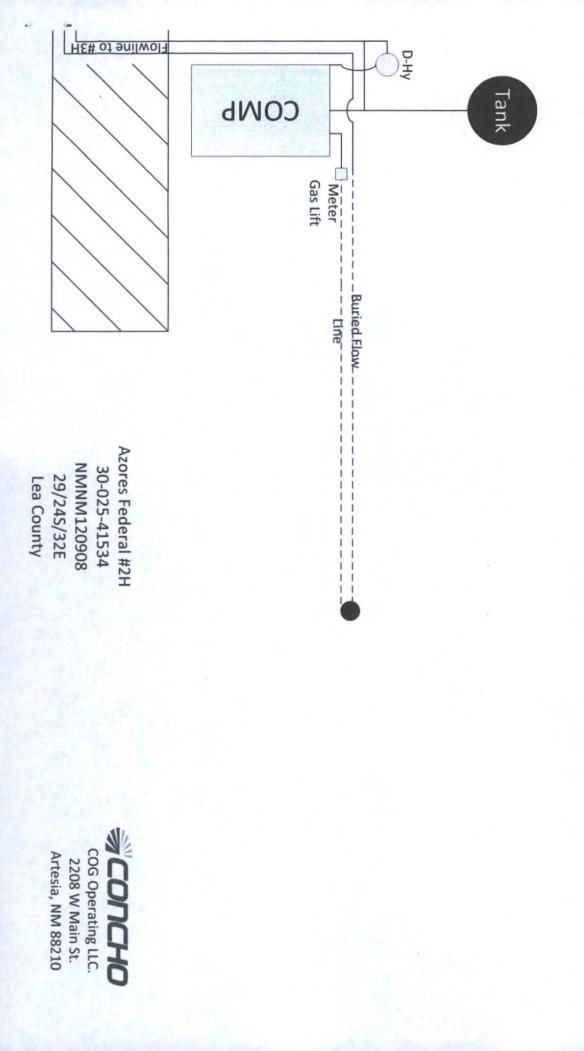

| orm 3160-5<br>August 2007) DE<br>B                                                                                  | bbs OMB<br>Expire:<br>5. Lease Serial No.                                                                                                    | FORM APPROVED<br>OMB NO. 1004-0135<br>Expires: July 31, 2010<br>5. Lease Serial No.<br>NMNM120908<br>6. If Indian, Allottee or Tribe Name |                                                                                                                                                                                                               |                                                                                   |  |  |  |  |
|---------------------------------------------------------------------------------------------------------------------|----------------------------------------------------------------------------------------------------------------------------------------------|-------------------------------------------------------------------------------------------------------------------------------------------|---------------------------------------------------------------------------------------------------------------------------------------------------------------------------------------------------------------|-----------------------------------------------------------------------------------|--|--|--|--|
| SUNDRY<br>Do not use th<br>abandoned we                                                                             |                                                                                                                                              |                                                                                                                                           |                                                                                                                                                                                                               |                                                                                   |  |  |  |  |
| SUBMIT IN TRI                                                                                                       | PLICATE - Other instruction                                                                                                                  | ons on reverse side.                                                                                                                      | 7. If Unit or CA/Agr                                                                                                                                                                                          | eement, Name and/or No.                                                           |  |  |  |  |
| 1. Type of Well Gas Well Ot                                                                                         | 8. Well Name and No                                                                                                                          | 8. Well Name and No.<br>AZORES FEDERAL 2H                                                                                                 |                                                                                                                                                                                                               |                                                                                   |  |  |  |  |
| 2. Name of Operator<br>COG PRODUCTION LLC                                                                           | 9. API Well No.                                                                                                                              | 9. API Well No.<br>30-025-41534-00-S1                                                                                                     |                                                                                                                                                                                                               |                                                                                   |  |  |  |  |
| 3a. Address<br>2208 W MAIN STREET<br>ARTESIA, NM 88210                                                              | ĺ                                                                                                                                            | Bb. Phone No. (include area code<br>Ph: 432-254-5102                                                                                      | EIVED 10. Field and Pool, c<br>WC-025 G06 \$                                                                                                                                                                  | 10. Field and Pool, or Exploratory<br>WC-025 G06 S253206M                         |  |  |  |  |
| <ol> <li>Location of Well (Footage, Sec., 7<br/>Sec 29 T24S R32E SWSW 19<br/>32.181584 N Lat, 103.693007</li> </ol> |                                                                                                                                              | 11. County or Parish, and State<br>LEA COUNTY, NM                                                                                         |                                                                                                                                                                                                               |                                                                                   |  |  |  |  |
| 12. CHECK APP                                                                                                       | ROPRIATE BOX(ES) TO I                                                                                                                        | NDICATE NATURE OF                                                                                                                         | NOTICE, REPORT, OR OTHI                                                                                                                                                                                       | ER DATA                                                                           |  |  |  |  |
| TYPE OF SUBMISSION                                                                                                  | TYPE OF ACTION                                                                                                                               |                                                                                                                                           |                                                                                                                                                                                                               |                                                                                   |  |  |  |  |
| □ Notice of Intent                                                                                                  | Acidize                                                                                                                                      | Deepen                                                                                                                                    | Production (Start/Resume)                                                                                                                                                                                     | Water Shut-Off                                                                    |  |  |  |  |
| -                                                                                                                   | Alter Casing                                                                                                                                 | Fracture Treat                                                                                                                            | Reclamation                                                                                                                                                                                                   | Well Integrity                                                                    |  |  |  |  |
| Subsequent Report                                                                                                   | Casing Repair                                                                                                                                | New Construction                                                                                                                          | Recomplete                                                                                                                                                                                                    | Other<br>Site Facility Diagra<br>m/Security Plan                                  |  |  |  |  |
| Final Abandonment Notice                                                                                            | Change Plans                                                                                                                                 | Plug and Abandon                                                                                                                          | Temporarily Abandon                                                                                                                                                                                           |                                                                                   |  |  |  |  |
|                                                                                                                     | Convert to Injection                                                                                                                         | Plug Back                                                                                                                                 | U Water Disposal                                                                                                                                                                                              |                                                                                   |  |  |  |  |
| following completion of the involved                                                                                | ally or recomplete horizontally, girk will be performed or provide the operations. If the operation result bandonment Notices shall be filed | ve subsurface locations and measure<br>e Bond No. on file with BLM/BL<br>ts in a multiple completion or rec                               | g date of any proposed work and appr<br>ired and true vertical depths of all pert<br>A. Required subsequent reports shall b<br>ompletion in a new interval, a Form 3<br>ling reclamation, have been completed | tinent markers and zones.<br>be filed within 30 days<br>160-4 shall be filed once |  |  |  |  |
| Please see attached Site Fac                                                                                        | lity Diagram.                                                                                                                                |                                                                                                                                           |                                                                                                                                                                                                               |                                                                                   |  |  |  |  |
|                                                                                                                     |                                                                                                                                              |                                                                                                                                           |                                                                                                                                                                                                               |                                                                                   |  |  |  |  |
|                                                                                                                     | Accepted for Record Purposes.<br>Approval Subject to Onsite Inspections.                                                                     |                                                                                                                                           |                                                                                                                                                                                                               |                                                                                   |  |  |  |  |
|                                                                                                                     |                                                                                                                                              | Appro                                                                                                                                     | wai Subject to Unsite Insp                                                                                                                                                                                    | ections.                                                                          |  |  |  |  |
|                                                                                                                     |                                                                                                                                              |                                                                                                                                           |                                                                                                                                                                                                               |                                                                                   |  |  |  |  |
|                                                                                                                     |                                                                                                                                              |                                                                                                                                           |                                                                                                                                                                                                               |                                                                                   |  |  |  |  |