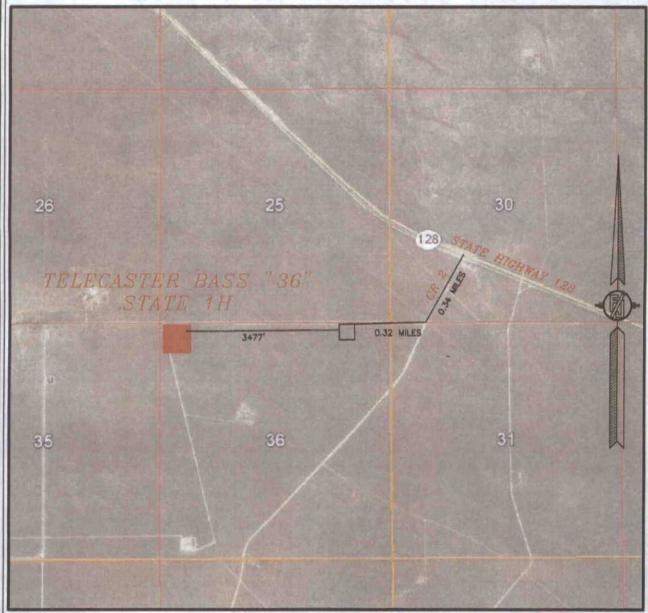

# SECTION 36, TOWNSHIP 24 SOUTH, RANGE 34 EAST, N.M.P.M. LEA COUNTY, STATE OF NEW MEXICO VICINITY MAP

DISTANCES IN MILES

NOT TO SCALE

DIRECTIONS TO LOCATION
FROM STATE HIGHWAY 128 AND CR 2 (BATTLE AXE) GO SOUTHWEST
ON CR 2 0.34 OF A MILE, TURN RIGHT AND GO WEST 0.32 OF A
MILE, TURN LEFT ONTO EXISTING PAD FOR TELECASTER BASS "36" 4H
AND FROM WEST SIDE OF PAD FOLLOW PROPOSED ROAD SURVEY
FLAGS WEST 3477" TO THE PROPOSED NORTHEAST PAD CORNER FOR
THIS LOCATION.

#### SECTION 36, TOWNSHIP 24 SOUTH, RANGE 34 EAST, N.M.P.M. LEA COUNTY, STATE OF NEW MEXICO ACCESS AERIAL ROUTE MAP

NOT TO SCALE AERIAL PHOTO: GOOGLE EARTH FEBRUARY 2014

ENDURANCE RESOURCES, LLC
TELECASTER BASS "36" STATE 1H
LOCATED 330 FT. FROM THE NORTH LINE
AND 425 FT. FROM THE WEST LINE OF
SECTION 36, TOWNSHIP 24 SOUTH,
RANGE 34 EAST, N.M.P.M.
LEA COUNTY, STATE OF NEW MEXICO

JUNE 11, 2015

SURVEY NO. 4043

MADRON SURVEYING, INC. (575) 234-3541 CARLSBAD, NEW MEXICO