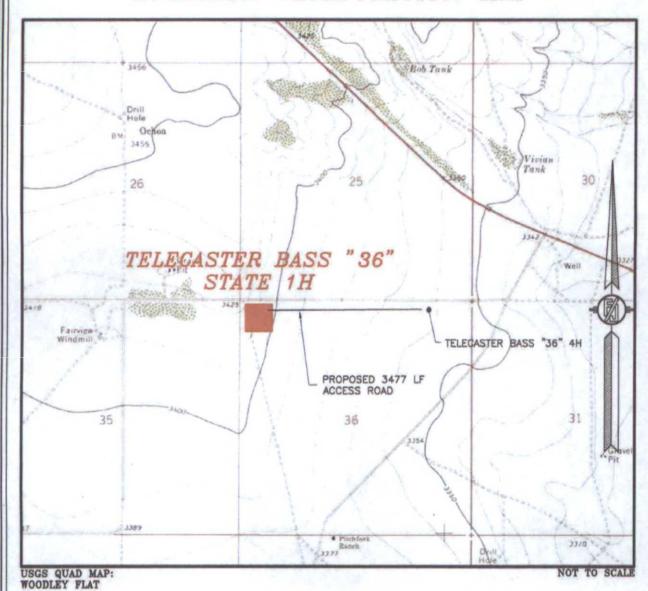

# SECTION 36, TOWNSHIP 24 SOUTH, RANGE 34 EAST, N.M.P.M. LEA COUNTY, STATE OF NEW MEXICO VICINITY MAP

DISTANCES IN MILES

NOT TO SCALE

DIRECTIONS TO LOCATION
FROM STATE HIGHWAY 128 AND CR 2 (BATTLE AXE) GO SOUTHWEST
ON CR 2 0.34 OF A MILE, TURN RIGHT AND GO WEST 0.32 OF A
MILE, TURN LEFT ONTO EXISTING PAD FOR TELECASTER BASS "36" 4H
AND FROM WEST SIDE OF PAD FOLLOW PROPOSED ROAD SURVEY
FLAGS WEST 3477" TO THE PROPOSED NORTHEAST PAD CORNER FOR
THIS LOCATION.