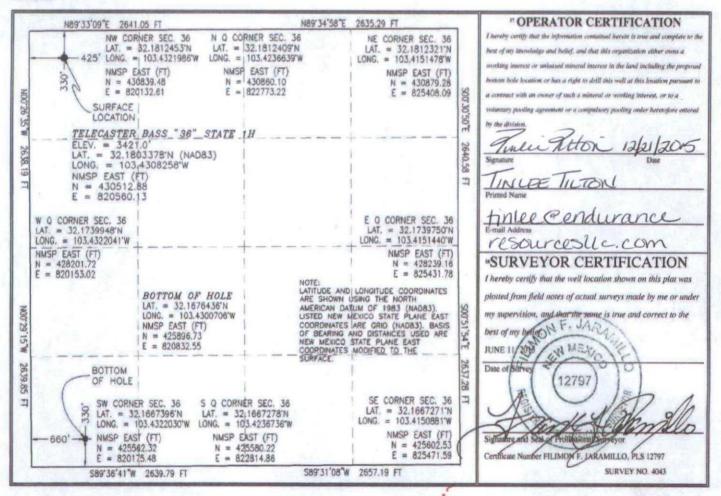

#### WELL LOCATION AND ACREAGE DEDICATION PLAT

| 30-025-             | 9 7369 96434         | Red Hills; Bone   | Pool Name<br>Spring. | East NORTH |
|---------------------|----------------------|-------------------|----------------------|------------|
| Property Code       | TELECASTE            | Well Number       |                      |            |
| OGRID No.<br>270329 | *Oper<br>ENDURANCE I | Selevation 3421.0 |                      |            |
|                     | " Surfa              | ce Location       |                      |            |

Township Range Feet from the North/South line Feet from the East/West line County D 36 24 S 34 E 330 NORTH 425 WEST LEA

Bottom Hole Location If Different From Surface

| UL or lot no.   | Section 36 | Township<br>24 S | Range<br>34 E | Lot Idn   | Feet from the 330 | North/South line<br>SOUTH | Feet from the 660 | East/West line<br>WEST | County |
|-----------------|------------|------------------|---------------|-----------|-------------------|---------------------------|-------------------|------------------------|--------|
| Dedicated Acres | 13 Joint o | r Infill         | Consolidation | Code " Or | der No.           |                           |                   |                        | 19     |

No allowable will be assigned to this completion until all interests have been consolidated or a non-standard unit has been approved by the division.