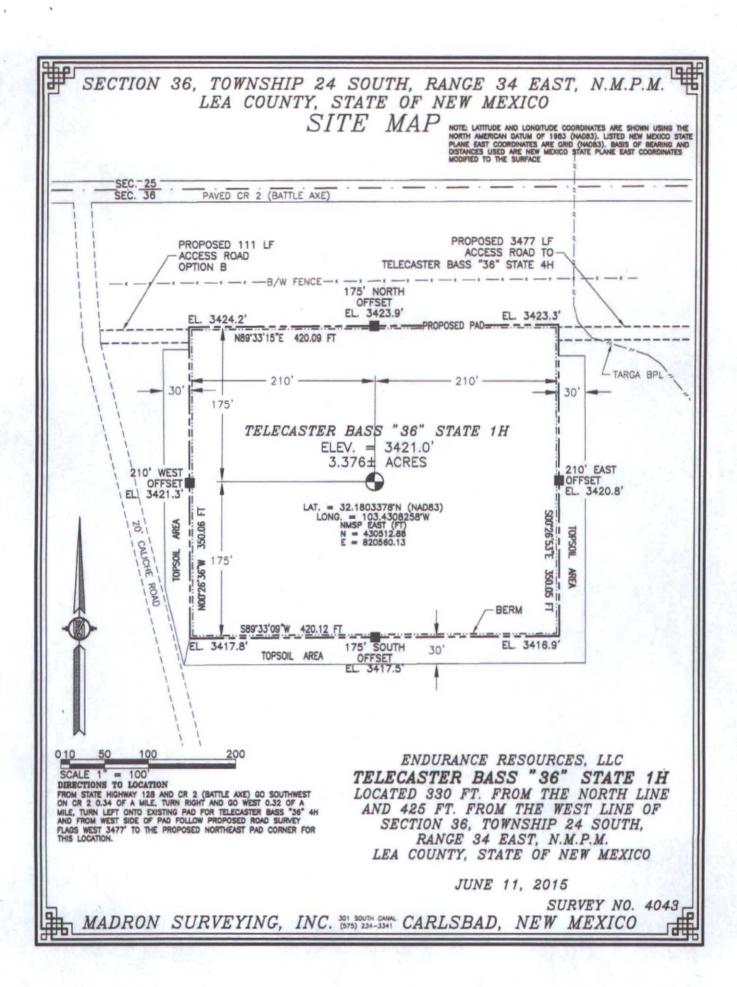

# SECTION 36, TOWNSHIP 24 SOUTH, RANGE 34 EAST, N.M.P.M. LEA COUNTY, STATE OF NEW MEXICO LOCATION VERIFICATION MAP

ENDURANCE RESOURCES, LLC
TELECASTER BASS "36" STATE 1H
LOCATED 330 FT. FROM THE NORTH LINE
AND 425 FT. FROM THE WEST LINE OF
SECTION 36, TOWNSHIP 24 SOUTH,
RANGE 34 EAST, N.M.P.M.
LEA COUNTY, STATE OF NEW MEXICO

JUNE 11, 2015

SURVEY NO. 4043

MADRON SURVEYING, INC. 301 SOUTH CANAL CARLSBAD, NEW MEXICO

ENDURANCE RESOURCES, LLC
TELECASTER BASS "36" STATE 1H
LOCATED 330 FT. FROM THE NORTH LINE
AND 425 FT. FROM THE WEST LINE OF
SECTION 36, TOWNSHIP 24 SOUTH,
RANGE 34 EAST, N.M.P.M.
LEA COUNTY, STATE OF NEW MEXICO

JUNE 11, 2015

SURVEY NO. 4043

MADRON SURVEYING, INC. 301 SOUTH CARLSBAD, NEW MEXICO