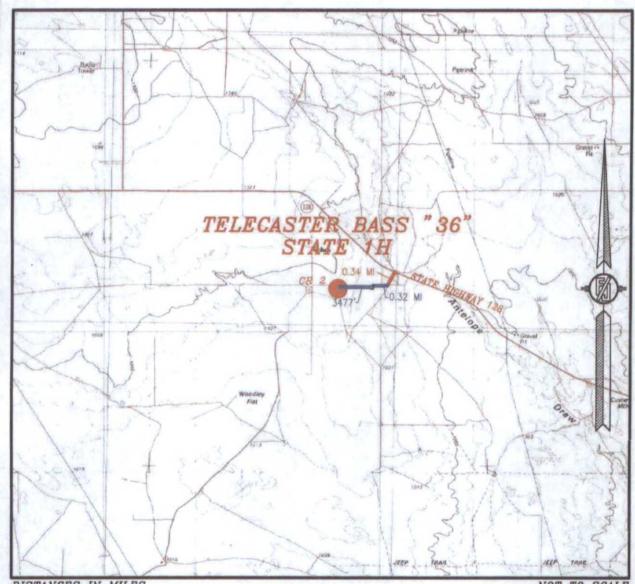

# SECTION 36, TOWNSHIP 24 SOUTH, RANGE 34 EAST, N.M.P.M. LEA COUNTY, STATE OF NEW MEXICO VICINITY MAP

DISTANCES IN MILES

NOT TO SCALE

DIRECTIONS TO LOCATION
FROM STATE HIGHWAY 128 AND CR 2 (BATTLE AXE) GO SOUTHWEST
ON CR 2 0.34 OF A MILE, TURN RIGHT AND GO WEST 0.32 OF A
MILE, TURN LEFT ONTO EXISTING PAD FOR TELECASTER BASS "36" 4H
AND FROM WEST SIDE OF PAD FOLLOW PROPOSED ROAD SURVEY
FLAGS WEST 3477" TO THE PROPOSED NORTHEAST PAD CORNER FOR
THIS LOCATION.