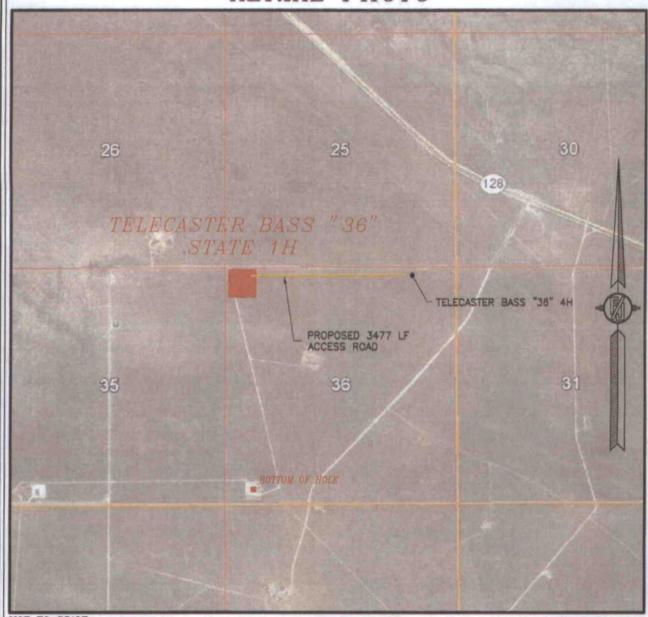

# SECTION 36, TOWNSHIP 24 SOUTH, RANGE 34 EAST, N.M.P.M. LEA COUNTY, STATE OF NEW MEXICO AERIAL PHOTO

NOT TO SCALE AERIAL PHOTO: GOOGLE EARTH FEBRUARY 2014

ENDURANCE RESOURCES, LLC
TELECASTER BASS "36" STATE 1H
LOCATED 330 FT. FROM THE NORTH LINE
AND 425 FT. FROM THE WEST LINE OF
SECTION 36, TOWNSHIP 24 SOUTH,
RANGE 34 EAST, N.M.P.M.
LEA COUNTY, STATE OF NEW MEXICO

JUNE 11, 2015

SURVEY NO. 4043

MADRON SURVEYING, INC. 301 SOUTH CANAL CARLSBAD, NEW MEXICO