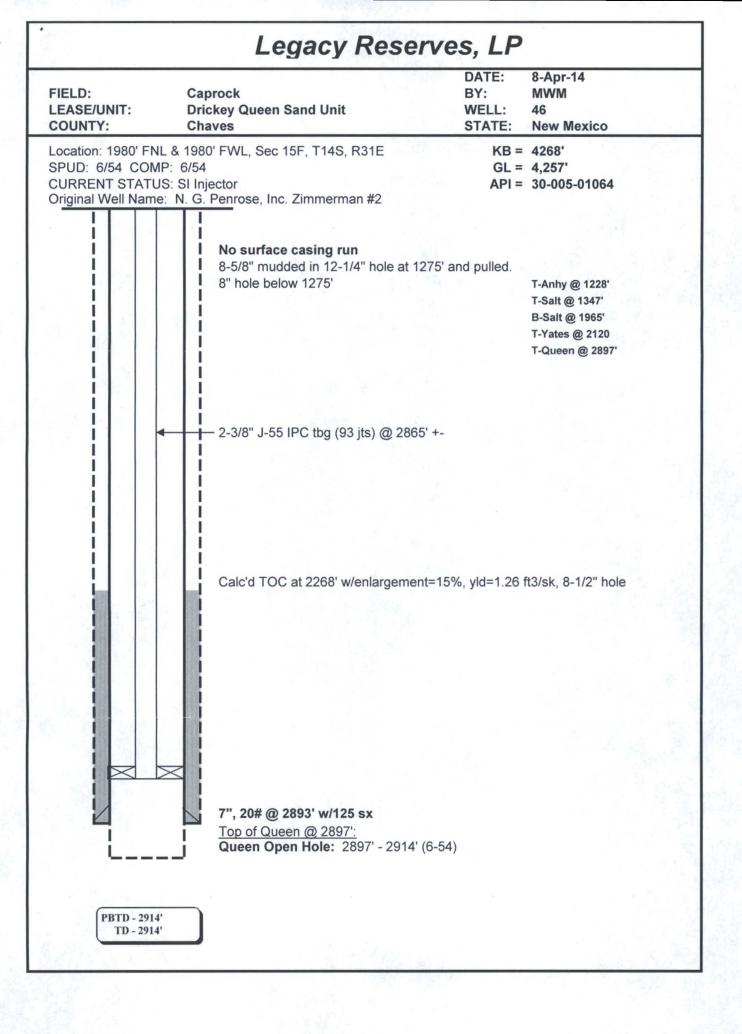

Pump 20 sacks cement into Queen open hole and cap CICR Pressure test csq. with 100 of cement. 255x cmt.
- 3. Circulate minimum 9.5 ppg P&A mud to 1000'.
- 4. TOOH. Perforate at 2170'.
- TAG RIH with PKR to 2050'. Pump into perf @ 2170' w/ minimum 40 sx cement. WOC, POOH w/packer, RIH w/ opened ended tubing and tag TOC at/above 2070'.
   TOCH. Defense at 1225'.
- 6. TOOH. Perforate at 1325'.
- 7. RIH with PKR to 1150'. Pump into perf @ 1325' w/ minimum 50 sx cement. WOC, POOH w/packer, RIH w/ opened ended tubing and tag TOC at/above 1175'. Circulate P&A mud to surface.
- 8. TOOH Perforate at 200'.
- 9. Circulate cement from 200' to surface inside and out.
- 10. WOC, top off casing, remove WH, set P&A marker, clean and reclaim location.

John Saenz

## Legacy Reserves, LP DATE: 8-Apr-14