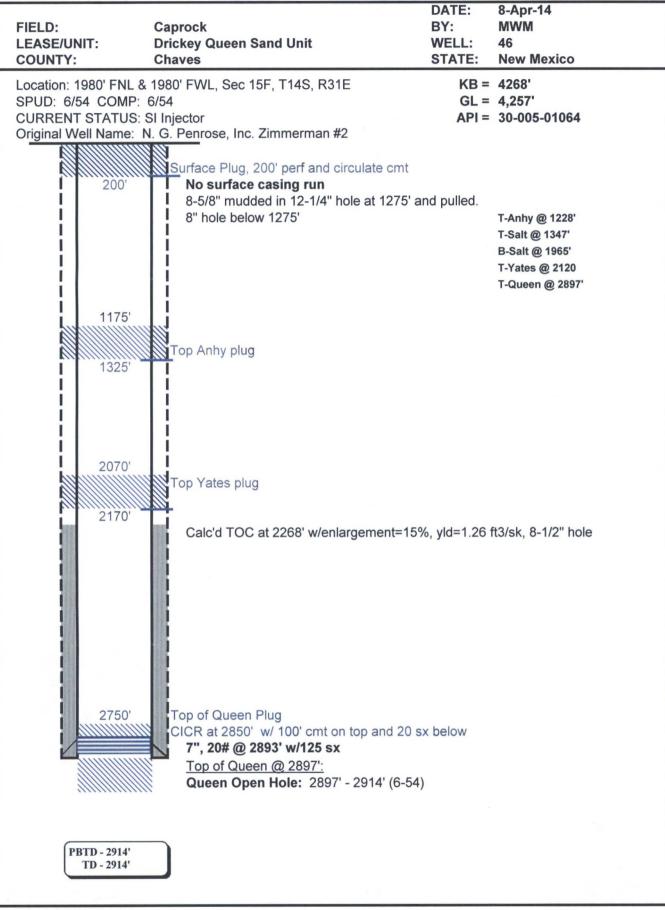

## **Proposed P&A Procedure**

- 1. MIRU. POH with tubing and packer. SQZ w/255X.
- 2. RIH and set CICR @ 2850'. Pump 20 sacks cement into Queen open hole and cap CICR Pressure test csq. with 100 of cement. 255x cmt.
- 3. Circulate minimum 9.5 ppg P&A mud to 1000'.
- 4. TOOH. Perforate at 2170'.
- TAG RIH with PKR to 2050'. Pump into perf @ 2170' w/ minimum 40 sx cement. WOC, POOH w/packer, RIH w/ opened ended tubing and tag TOC at/above 2070'.
   TOCH. Defense at 1225'.
- 6. TOOH. Perforate at 1325'.
- 7. RIH with PKR to 1150'. Pump into perf @ 1325' w/ minimum 50 sx cement. WOC, POOH w/packer, RIH w/ opened ended tubing and tag TOC at/above 1175'. Circulate P&A mud to surface.
- 8. TOOH Perforate at 200'.
- 9. Circulate cement from 200' to surface inside and out.
- 10. WOC, top off casing, remove WH, set P&A marker, clean and reclaim location.

## Legacy Reserves, LP DATE: 8-Apr-14