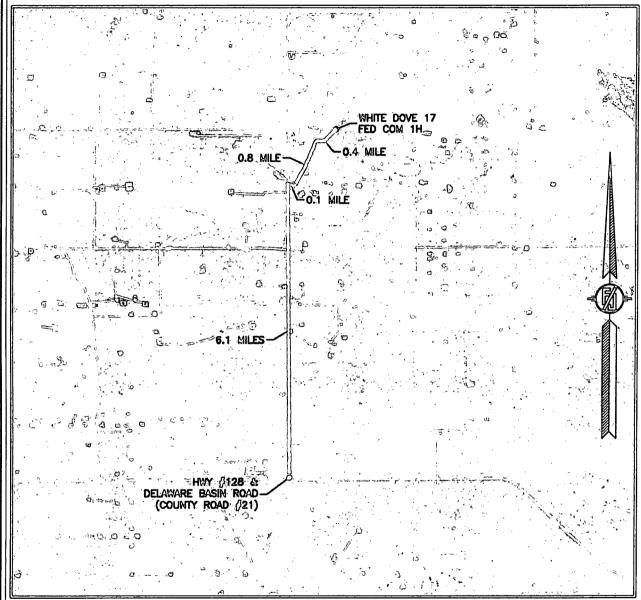

# SECTION 17, TOWNSHIP 23 SOUTH, RANGE 34 EAST, N.M.P.M. LEA COUNTY, STATE OF NEW MEXICO VICINITY MAP

DISTANCES IN MILES

NOT TO SCALE

DIRECTIONS TO LOCATION
FROM THE INTERSECTION OF STATE HIGHWAY \$128 AND COUNTY ROAD
\$21 (DELAWARE BASIN ROAD) GO NORTH ON COUNTY ROAD \$21
APPROX. 6.1 MILES TO A LEASE ROAD ON RIGHT (EAST) TURN EAST
AT LEASE ROAD GO APPROX. 0.1 MILE TURN LEFT (NORTH) GO
NORTH O.8 MILE ROAD TURNS RIGHT (NORTHEAST) GO NORTHEAST
APPROX. 0.4 MILE TO LOCATION

DRIVING DIRECTIONS: FROM THE INTERSECTION OF STATE DRAYING DIRECTIONS: FROM THE INITERSECTION OF STATE HIGHWAY \$128 AND COUNTY ROAD \$21 (DELWARRE BASIN ROAD) GO NORTH ON COUNTY ROAD \$21 APPROX. 6.1 MILES TO A LEASE ROAD ON RIGHT (EAST) TURN EAST AT LEASE ROAD CO APPROX. 0.1 MILE TURN LEFT (NORTH) GO NORTH 0.8 MILE ROAD TURNS RIGHT (NORTHEAST) GO NORTHEAST APPROX. 0.6 MILE TO LOCATION