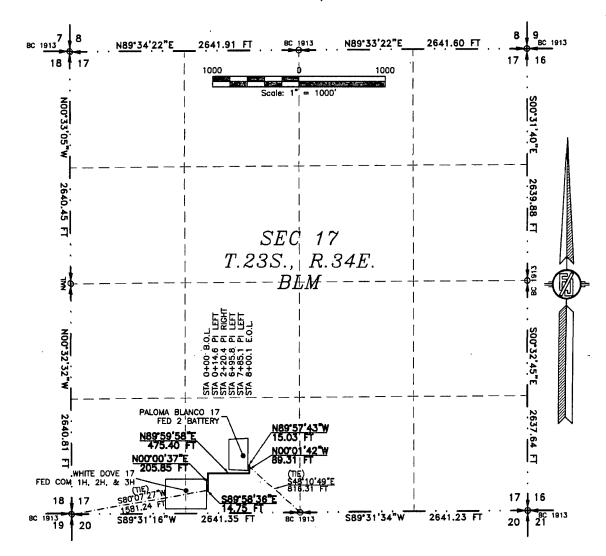

## WELL LOCATION AND ACREAGE DEDICATION PLAT

| 30-025-4                    | 3010 | <sup>2</sup> Pool, Code<br>2209                 | Pool Name Antelope Ridge; Bone Spri | ng, East |
|-----------------------------|------|-------------------------------------------------|-------------------------------------|----------|
| Property Code 315753        |      | <sup>i</sup> Pr<br>WHITE DC                     | <sup>6</sup> Well Number<br>1H      |          |
| <sup>7</sup> OGRID No. 6137 |      | <sup>8</sup> O <sub>I</sub><br>DEVON ENERGY PRO | <sup>9</sup> Elevation 3479.1       |          |

|    | $\sim$  | · .    | *         | . •   |
|----|---------|--------|-----------|-------|
| 50 | V11     | rtoca  | 1 00      | ation |
|    | 1 7 1 1 | IIacc. | 1 // // / | анхин |

| UL or lot no.     | Section               | Township  | Range        | Lot Idn  | Feet from the | North/South line                        | Feet from the | East/West line | County |
|-------------------|-----------------------|-----------|--------------|----------|---------------|-----------------------------------------|---------------|----------------|--------|
| M                 | 17                    | 23\S      | 34 E         |          | 260           | SOUTH                                   | 1300          | WEST           | LEA    |
|                   |                       |           | " B          | ottom Ho | ole Location  | If Different Fr                         | om Surface    |                |        |
| UL or lot no.     | Section               | Township  | Range        | Lot Idn  | Feet from the | North/South line                        | Feet from the | East/West line | County |
| D                 | 17                    | 23 S      | 34 E         |          | 330           | NORTH                                   | 350           | WEST           | LEA    |
| 12 Dedicated Acre | s <sup>13</sup> Joint | or Infill | Consolidatio | n Code   |               | *************************************** | 15 Order No.  | 1              |        |
| 160 ac            |                       |           |              |          |               |                                         |               | •              |        |

No allowable will be assigned to this completion until all interests have been consolidated or a non-standard unit has been approved by the division.