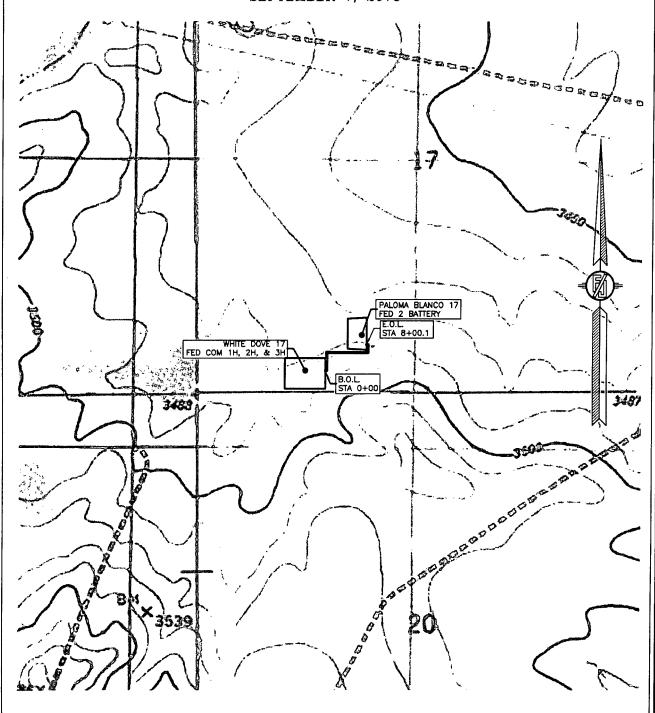

### FLOWLINE PLAT

THREE-8" BURIED FIBER PIPE PRODUCTION FLOWLINES & THREE-4" BURIED GAS LIFT COMPRESSION LINES FROM WHITE DOVE 17 FED COM 1H, 2H, & 3H TO EXISTING PALOMA BLANCO 17 FED 2 BATTERY

> DEVON ENERGY PRODUCTION COMPANY, L.P. CENTERLINE SURVEY OF A PIPELINE CROSSING SECTION 17, TOWNSHIP 23 SOUTH, RANGE 34 EAST, N.M.P.M. LEA COUNTY, STATE OF NEW MEXICO SEPTEMBER 1, 2015

SEE NEXT SHEET (2-4) FOR DESCRIPTION

#### **DESCRIPTION**

A STRIP OF LAND 30 FEET WIDE CROSSING BUREAU OF LAND MANAGEMENT LAND IN SECTION 17, TOWNSHIP 23 SOUTH, RANGE 34 EAST, N.M.P.M., LEA COUNTY, STATE OF NEW MEXICO AND BEING 15 FEET EACH SIDE OF THE FOLLOWING DESCRIBED CENTERLINE SURVEY:

BEGINNING AT A POINT WITHIN THE SE/4 SW/4 OF SAID SECTION 17, TOWNSHIP 23 SOUTH, RANGE 34 EAST, N.M.P.M., WHENCE THE SOUTHWEST CORNER OF SAID SECTION 17, TOWNSHIP 23 SOUTH, RANGE 34 EAST, N.M.P.M. BEARS S80'07'27"W, A DISTANCE OF 1581.24 FEET;

THENCE \$89.58'36"E A DISTANCE OF 14.75 FEET TO AN ANGLE POINT OF THE LINE HEREIN DESCRIBED; THENCE NO0.00'37"E A DISTANCE OF 205.85 FEET TO AN ANGLE POINT OF THE LINE HEREIN DESCRIBED; THENCE N89.59'58"E A DISTANCE OF 475.40 FEET TO AN ANGLE POINT OF THE LINE HEREIN DESCRIBED; THENCE N00.01'42"W A DISTANCE OF 89.31 FEET TO AN ANGLE POINT OF THE LINE HEREIN DESCRIBED; THENCE N89.57'43"W A DISTANCE OF 15.03 FEET THE TERMINUS OF THIS CENTERLINE SURVEY, WHENCE THE TIE2 CORNER OF SAID SECTION 17, TOWNSHIP 23 SOUTH, RANGE 34 EAST, N.M.P.M. BEARS \$48.10'49"E, A DISTANCE OF 816.31 FEET;

SAID STRIP OF LAND BEING 800.34 FEET OR 48.51 RODS IN LENGTH, CONTAINING 0.551 ACRES MORE OR LESS AND BEING ALLOCATED BY FORTIES AS FOLLOWS:

SE/4 SW/4 800.34 L.F. 48.51 RODS 0.551 ACRES