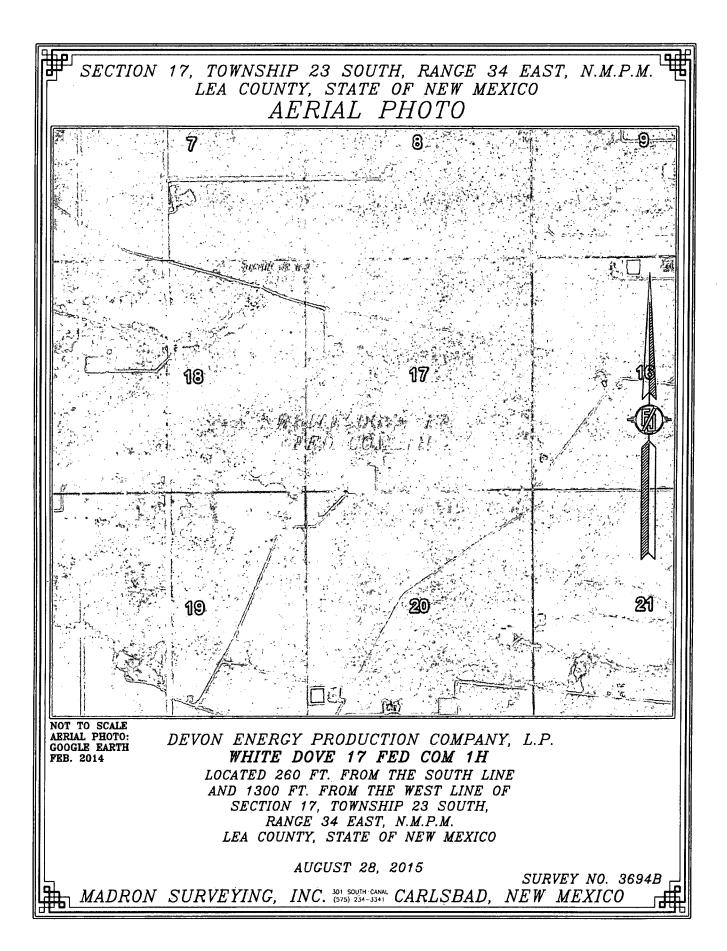

# SECTION 17, TOWNSHIP 23 SOUTH, RANGE 34 EAST, N.M.P.M. LEA COUNTY, STATE OF NEW MEXICO LOCATION VERIFICATION MAP

DEVON ENERGY PRODUCTION COMPANY, L.P.

WHITE DOVE 17 FED COM 1H

LOCATED 260 FT. FROM THE SOUTH LINE
AND 1300 FT. FROM THE WEST LINE OF
SECTION 17, TOWNSHIP 23 SOUTH,
RANGE 34 EAST, N.M.P.M.
LEA COUNTY, STATE OF NEW MEXICO

AUGUST 28, 2015

SURVEY NO. 3694B

MADRON SURVEYING, INC. (575) 234-3341 CARLSBAD, NEW MEXICO

DEVON ENERGY PRODUCTION COMPANY, L.P.
WHITE DOVE 17 FED COM 1H

LOCATED 260 FT. FROM THE SOUTH LINE
AND 1300 FT. FROM THE WEST LINE OF
SECTION 17, TOWNSHIP 23 SOUTH,
RÂNGE 34 EAST, N.M.P.M.
LEA COUNTY, STATE OF NEW MEXICO

AUGUST 28, 2015

SURVEY NO. 3694B

MADRON SURVEYING, INC. 301 SOUTH CANAL CARLSBAD, NEW MEXICO