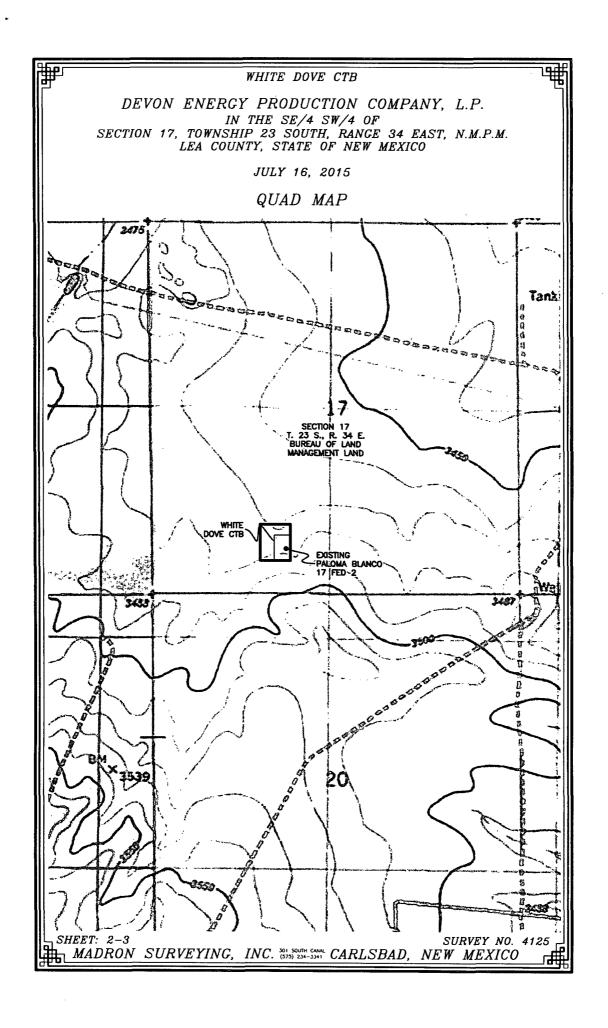

#### WHITE DOVE CTB

### DEVON ENERGY PRODUCTION COMPANY, L.P. IN THE SE/4 SW/4 OF SECTION 17, TOWNSHIP 23 SOUTH, RANGE 34 EAST, N.M.P.M. LEA COUNTY, STATE OF NEW MEXICO

JULY 16, 2015

DRIVING DIRECTIONS: FROM THE INTERSECTION OF STATE DRAYING DIRECTIONS: FROM THE INITERSECTION OF STATE HIGHWAY \$128 AND COUNTY ROAD \$21 (DELWARRE BASIN ROAD) GO NORTH ON COUNTY ROAD \$21 APPROX. 6.1 MILES TO A LEASE ROAD ON RIGHT (EAST) TURN EAST AT LEASE ROAD CO APPROX. 0.1 MILE TURN LEFT (NORTH) GO NORTH 0.8 MILE ROAD TURNS RIGHT (NORTHEAST) GO NORTHEAST APPROX. 0.6 MILE TO LOCATION