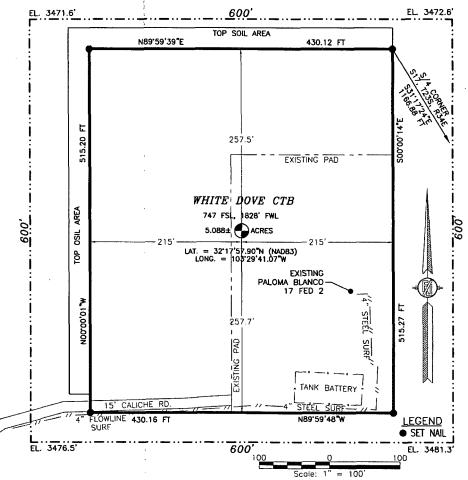

#### WHITE DOVE CTB

### DEVON ENERGY PRODUCTION COMPANY, L.P. IN THE SE/4 SW/4 OF SECTION 17, TOWNSHIP 23 SOUTH, RANGE 34 EAST, N.M.P.M. LEA COUNTY, STATE OF NEW MEXICO

JULY 16, 2015

# DESCRIPTION

A CERTAIN PIECE OR PARCEL OF LAND AND REAL ESTATE LYING IN BUREAU OF LAND MANAGEMENT LAND IN THE SE/4 SW/4 OF SECTION 17, TOWNSHIP 23 SOUTH, RANGE 34 EAST, N.M.P.M., LEA COUNTY, NEW MEXICO.

BEGINNING AT THE NORTHEAST CORNER OF THE PARCEL, WHENCE THE SOUTH QUARTER CORNER OF SECTION 17, TOWNSHIP 23 SOUTH, RANGE 34 EAST, N.M.P.M. BEARS: S3117124°E, A DISTANCE OF 1166.88 FEET;
THENCE S00'00'14"E A DISTANCE OF 515.27 FEET TO THE SOUTHEAST CORNER OF THE PARCEL;
THENCE N89"59'48"W A DISTANCE OF 430.16 FEET TO THE SOUTHWEST CORNER OF THE PARCEL;
THENCE N00"00'01"W A DISTANCE OF 515.20 FEET TO THE NORTHWEST CORNER OF THE PARCEL;
THENCE N89"59'39"E A DISTANCE OF 430.12 FEET TO THE NORTHWEST CORNER OF THE PARCEL, THE POINT OF BEGINNING;
CONTAINING 5.088 ACRES MORE OR LESS.

#### GENERAL NOTES

匭

- 1.) THE INTENT OF THIS SURVEY IS TO ACQUIRE A BUSINESS LEASE FOR THE PURPOSE OF BUILDING A FRAC.
- 2.) BASIS OF BEARING IS NEW MEXICO STATE PLANE EAST ZONE MODIFIED TO THE SURFACE (NAD83)