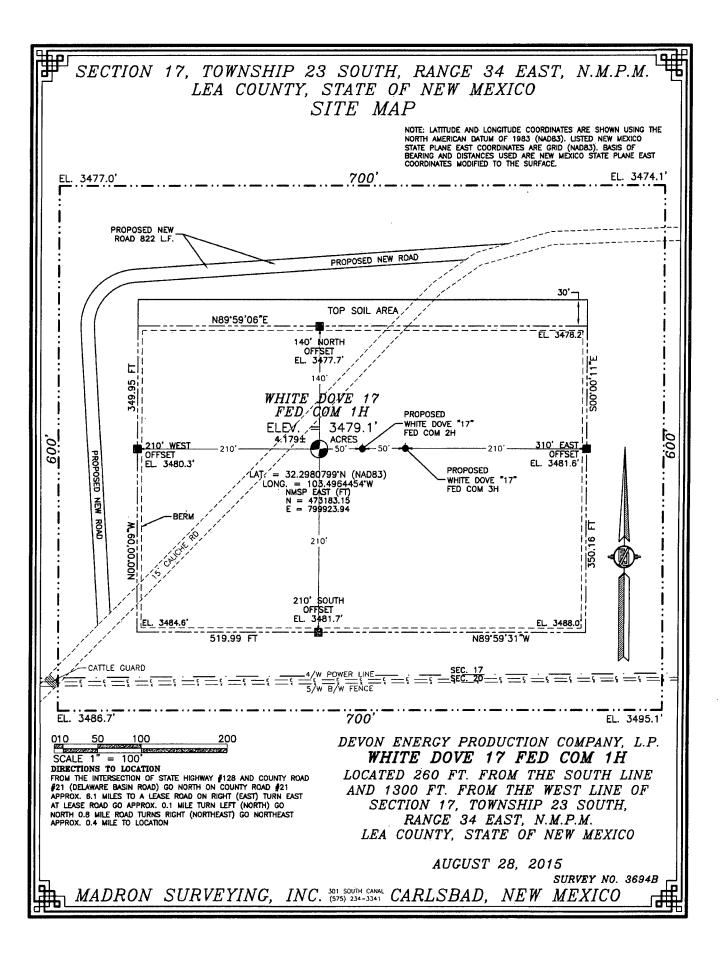

# SECTION 17, TOWNSHIP 23 SOUTH, RANGE 34 EAST, N.M.P.M. LEA COUNTY, STATE OF NEW MEXICO LOCATION VERIFICATION MAP

DEVON ENERGY PRODUCTION COMPANY, L.P.

WHITE DOVE 17 FED COM 1H

LOCATED 260 FT. FROM THE SOUTH LINE
AND 1300 FT. FROM THE WEST LINE OF
SECTION 17, TOWNSHIP 23 SOUTH,
RANGE 34 EAST, N.M.P.M.
LEA COUNTY, STATE OF NEW MEXICO

AUGUST 28, 2015

SURVEY NO. 3694B

MADRON SURVEYING, INC. (575) 234-3341 CARLSBAD, NEW MEXICO

DEVON ENERGY PRODUCTION COMPANY, L.P.
WHITE DOVE 17 FED COM 1H

LOCATED 260 FT. FROM THE SOUTH LINE
AND 1300 FT. FROM THE WEST LINE OF
SECTION 17, TOWNSHIP 23 SOUTH,
RÂNGE 34 EAST, N.M.P.M.
LEA COUNTY, STATE OF NEW MEXICO

AUGUST 28, 2015

SURVEY NO. 3694B

MADRON SURVEYING, INC. 301 SOUTH CANAL CARLSBAD, NEW MEXICO