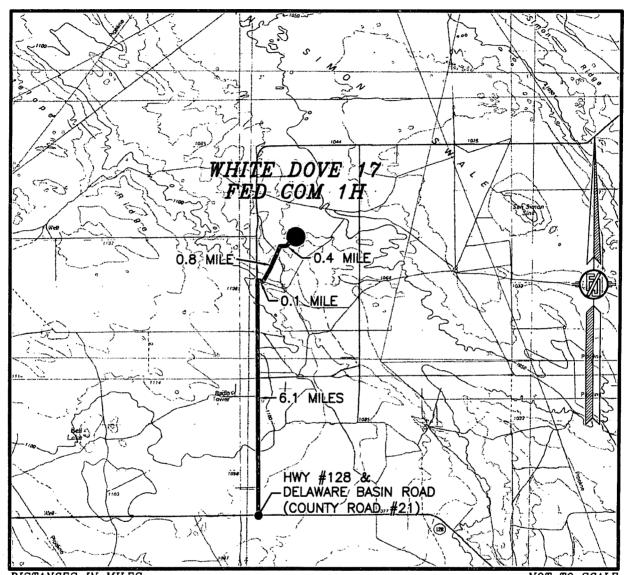

# SECTION 17, TOWNSHIP 23 SOUTH, RANGE 34 EAST, N.M.P.M. LEA COUNTY, STATE OF NEW MEXICO VICINITY MAP

DISTANCES IN MILES

NOT TO SCALE

DIRECTIONS TO LOCATION
FROM THE INTERSECTION OF STATE HIGHWAY \$128 AND COUNTY ROAD
\$21 (DELAWARE BASIN ROAD) GO NORTH ON COUNTY ROAD \$21
APPROX. 6.1 MILES TO A LEASE ROAD ON RIGHT (EAST) TURN EAST
AT LEASE ROAD GO APPROX. 0.1 MILE TURN LEFT (NORTH) GO
NORTH O.8 MILE ROAD TURNS RIGHT (NORTHEAST) GO NORTHEAST
APPROX. 0.4 MILE TO LOCATION