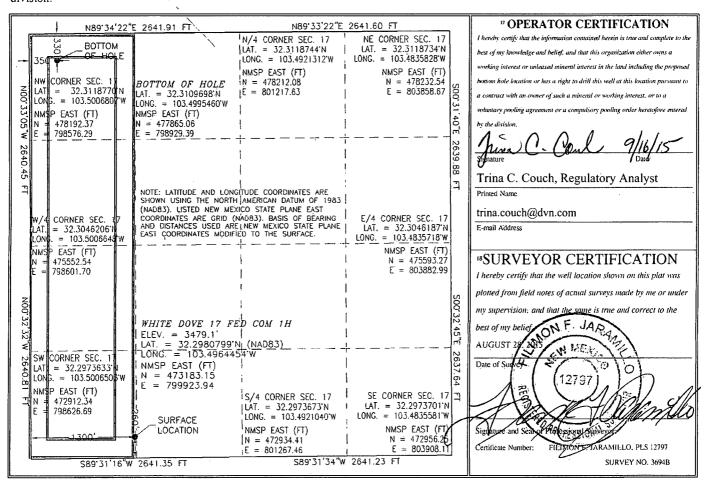

#### State of New Mexico

Form C-102

Energy, Minerals & Natural Resources Department

Revised August 1, 2011 Submit one copy to appropriate

OIL CONSERVATION DIVISION 1220 South St. Francis Dr. Santa Fe, NM 87505

## WELL LOCATION AND ACREAGE DEDICATION PLAT

| 30-025-4                    | 3010 | <sup>2</sup> Pool, Code<br>2209                 | Pool Name Antelope Ridge; Bone Spri | ng, East |
|-----------------------------|------|-------------------------------------------------|-------------------------------------|----------|
| Property Code 315753        |      | <sup>i</sup> Pr<br>WHITE DC                     | <sup>6</sup> Well Number<br>1H      |          |
| <sup>7</sup> OGRID No. 6137 |      | <sup>8</sup> O <sub>I</sub><br>DEVON ENERGY PRO | <sup>9</sup> Elevation 3479.1       |          |

|    | $\sim$  | · .    | *         | . •   |
|----|---------|--------|-----------|-------|
| 50 | V11     | rtoca  | 1 00      | ation |
|    | 1 7 1 1 | IIacc. | 1 // // / | анхин |

| UL or lot no.     | Section               | Township  | Range        | Lot Idn  | Feet from the | North/South line                        | Feet from the | East/West line | County |
|-------------------|-----------------------|-----------|--------------|----------|---------------|-----------------------------------------|---------------|----------------|--------|
| M                 | 17                    | 23\S      | 34 E         |          | 260           | SOUTH                                   | 1300          | WEST           | LEA    |
|                   |                       |           | " B          | ottom Ho | ole Location  | If Different Fr                         | om Surface    |                |        |
| UL or lot no.     | Section               | Township  | Range        | Lot Idn  | Feet from the | North/South line                        | Feet from the | East/West line | County |
| D                 | 17                    | 23 S      | 34 E         |          | 330           | NORTH                                   | 350           | WEST           | LEA    |
| 12 Dedicated Acre | s <sup>13</sup> Joint | or Infill | Consolidatio | n Code   |               | *************************************** | 15 Order No.  | 1              |        |
| 160 ac            |                       |           |              |          |               |                                         |               | •              |        |

No allowable will be assigned to this completion until all interests have been consolidated or a non-standard unit has been approved by the division.