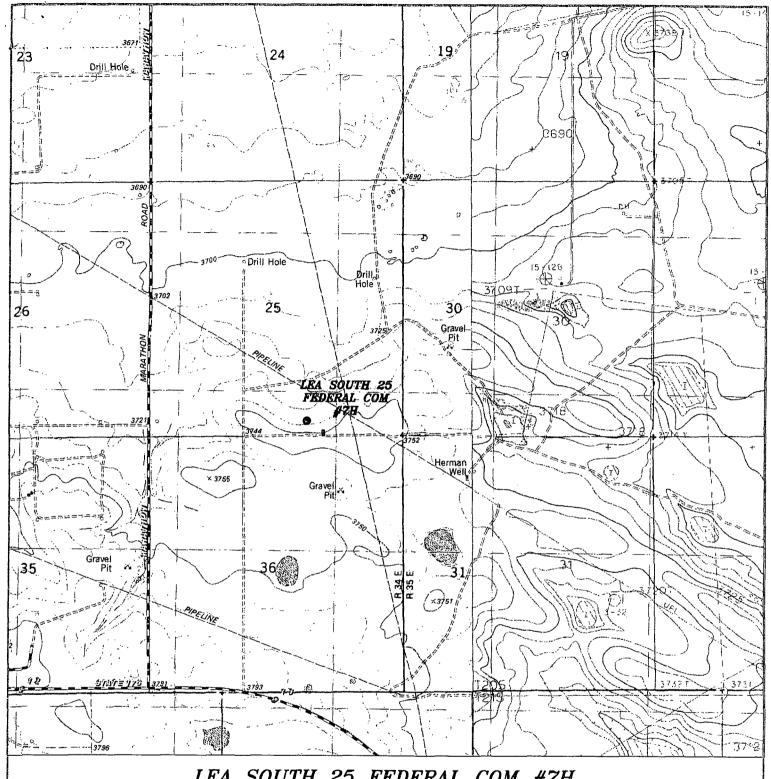

EUNICE, NM IS ±22 MILES TO THE SOUTHEAST OF LOCATION.

200 0 200 400 FEET

SCALE: 1" = 200'

## Directions to Location:

FROM THE JUNCTION OF HWY 176 AND MARATHON ROAD, GO NORTH ON MARATHON ROAD FOR 1.3 MILES TO LEASE ROAD, ON LEASE ROAD TO EAST 0.4 MILES TO LEASE ROAD, TURN SOUTH 0.4 MILES TURNING EAST 0.3 MILES TO PROPOSED LEASE ROAD.

## NEARBURG PRODUCING CO.

REF: LEA SOUTH 25 FEDERAL COM #7H / WELL PAD TOPO

THE LEA SOUTH 25 FEDERAL COM #7H-LOCATED 330'

FROM THE SOUTH LINE AND 1980' FROM THE EAST LINE OF

SECTION 25, TOWNSHIP 20 SOUTH, RANGE 34 EAST,

N.M.P.M., LEA COUNTY, NEW MEXICO.

Survey Date: 03-27-2013 Sheet 1

neet 1 of 1 Sheets

LEA SOUTH 25 FEDERAL COM #7H Located 330' FSL and 1980' FEL Section 25, Township 20 South, Range 34 East, N.M.P.M., Lea County, New Mexico.