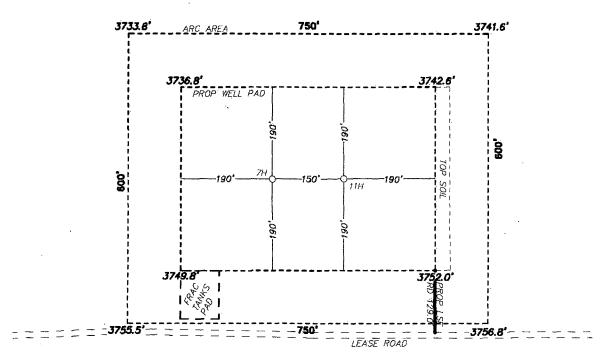

## NEARBURG PRODUCING CO.

REF: LEA SOUTH 25 FEDERAL COM #7H / WELL PAD TOPO

THE LEA SOUTH 25 FEDERAL COM #7H-LOCATED 330'

FROM THE SOUTH LINE AND 1980' FROM THE EAST LINE OF

SECTION 25, TOWNSHIP 20 SOUTH, RANGE 34 EAST,

N.M.P.M., LEA COUNTY, NEW MEXICO.

Survey Date: 03-27-2013 Sheet 1

neet 1 of 1 Sheets

LEA SOUTH 25 FEDERAL COM #7H Located 330' FSL and 1980' FEL Section 25, Township 20 South, Range 34 East, N.M.P.M., Lea County, New Mexico.