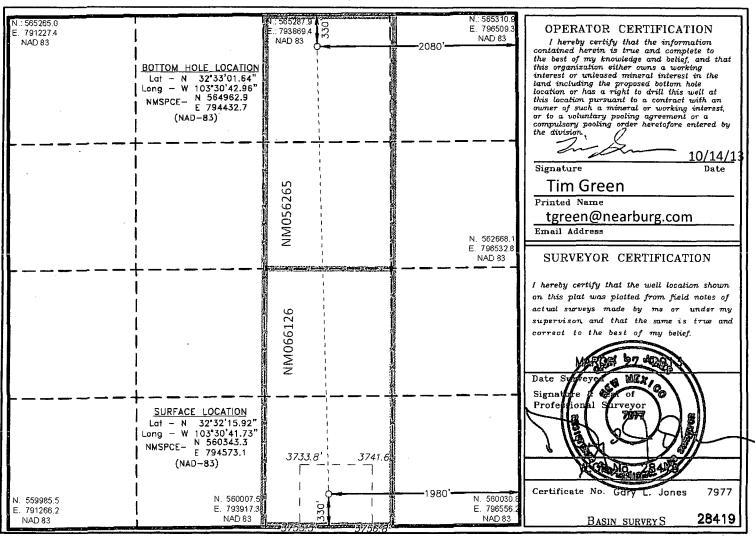

1220 South St. Francis Dr.

Mavico 87505

WELL LOCATION AND ACREAGE DEDICATION PLAT 2016 AMENDED REPORT

API Number Pool Code 35-025- *4307* 37*580* Lea Bone Spring South Property Code Property Name Well Number 40107 LEA SOUTH 25 FEDERAL COM 7H OGRID No. Operator Name Elevation 025575 3743' NEARBURG PRODUCING CO.

Surface Location

| UL or lot No. | Section | Township | Range | Lot Idn | Feet from the | North/South line | Reet from the | East/West line | County |
|---------------|---------|----------|-------|---------|---------------|------------------|---------------|----------------|--------|
| 0             | 25      | 20 S     | 34 E  |         | 330           | SOUTH            | 1980          | EAST           | LEA    |

Bottom Hole Location If Different From Surface

|                 |          |               | Doctom  | note Lo | cation in Diffe | erent from Sur   | Tace          |                |        |
|-----------------|----------|---------------|---------|---------|-----------------|------------------|---------------|----------------|--------|
| UL or lot No.   | Section  | Township      | Range   | Lot Idn | Feet from the   | North/South line | Feet from the | East/West line | County |
| В               | 25       | 20 5          | 34 E    |         | 330             | NORTH            | 2080          | EAST           | LEA    |
| Dedicated Acres | r Infill | Consolidation | Code Or | der No. | ····            | ·                |               | L              |        |
| 160             |          |               |         |         | •               |                  |               | ٠              |        |

NO ALLOWABLE WILL BE ASSIGNED TO THIS COMPLETION UNTIL ALL INTERESTS HAVE BEEN CONSOLIDATED OR A NON-STANDARD UNIT HAS BEEN APPROVED BY THE DIVISION

SECTION 25, TOWNSHIP 20 SOUTH, RANGE 34 EAST, N.M.P.M., LEA COUNTY.

NEARBURG PRODUCING CO.

LEA SOUTH 25 FEDERAL COM #7H

ELEV. - 3743'

Lai - N 32'32'15.92"

Long - W 103'30'41.73"

NMSPCE- N 560343.3

E 794573.1

(NAD-83)