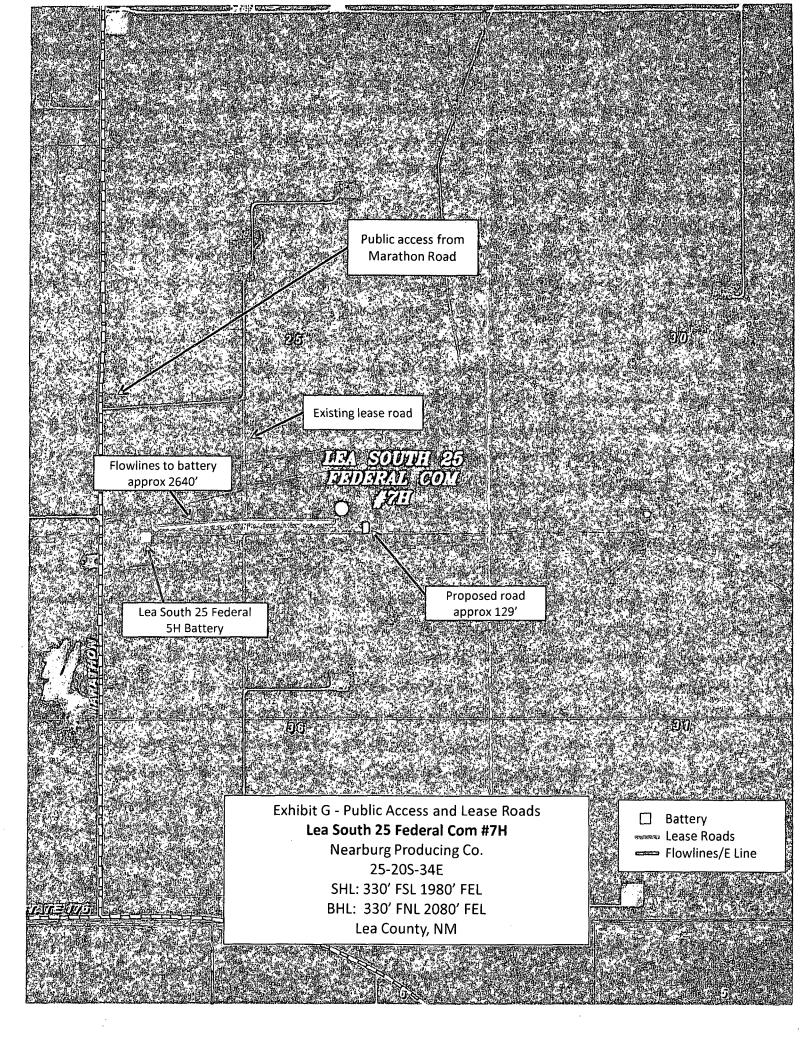

## Directions to Location:

FROM THE JUNCTION OF HWY 176 AND MARATHON ROAD, GO NORTH ON MARATHON ROAD FOR 1.3 MILES TO LEASE ROAD, ON LEASE ROAD TO EAST 0.4 MILES TO LEASE ROAD, TURN SOUTH 0.4 MILES TURNING EAST 0.3 MILES TO PROPOSED LEASE ROAD.

Date: 04-04-2013

LEA SOUTH 25 FEDERAL COM #7H
Located 330' FSL and 1980' FEL
Section 25, Township 20 South, Range 34 East,
N.M.P.M., Lea County, New Mexico.

P.O. Box 1786 1120 N. West County Rd. Hobbs, New Mexico 88241 (575) 393-7316 - Office (575) 392-2206 - Fax basinsurveys.com