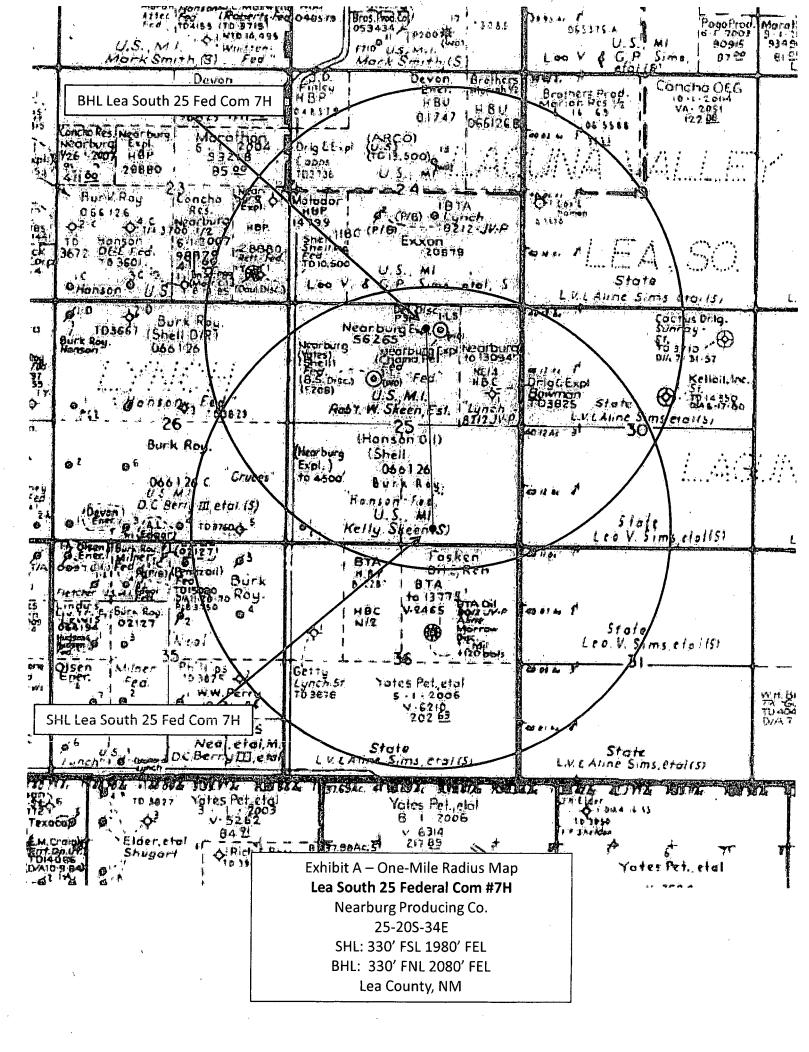

## NEARBURG PRODUCING CO.

REF: LEA SOUTH 25 FEDERAL COM #7H / WELL PAD TOPO

THE LEA SOUTH 25 FEDERAL COM #7H-LOCATED 330'

FROM THE SOUTH LINE AND 1980' FROM THE EAST LINE OF

SECTION 25, TOWNSHIP 20 SOUTH, RANGE 34 EAST,

N.M.P.M., LEA COUNTY, NEW MEXICO.

Survey Date: 03-27-2013 Sheet 1

neet 1 of 1 Sheets

LEA SOUTH 25 FEDERAL COM #7H Located 330' FSL and 1980' FEL Section 25, Township 20 South, Range 34 East, N.M.P.M., Lea County, New Mexico.