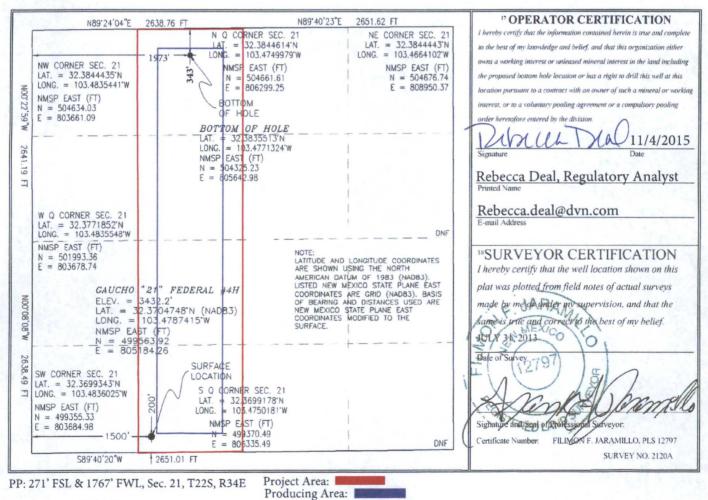

## WELL LOCATION AND ACREAGE DEDICATION PLAT

| API Number<br>30-025-42137                                                            |               |                                                                     | -                       | <sup>2</sup> Pool Code<br>97922 | <sup>3</sup> Pool Name<br>WC-025 G-06 S223421L; Bone Spring |                           |                       |                        |                                  |  |
|---------------------------------------------------------------------------------------|---------------|---------------------------------------------------------------------|-------------------------|---------------------------------|-------------------------------------------------------------|---------------------------|-----------------------|------------------------|----------------------------------|--|
| <sup>4</sup> Property Code<br>30864                                                   |               | <sup>5</sup> Property Name<br>GAUCHO 21 FEDERAL                     |                         |                                 |                                                             |                           |                       |                        | <sup>6</sup> Well Number<br>4H   |  |
| <sup>7</sup> OGRID No.<br>6137                                                        |               | <sup>8</sup> Operator Name<br>DEVON ENERGY PRODUCTION COMPANY, L.P. |                         |                                 |                                                             |                           |                       |                        | <sup>9</sup> Elevation<br>3432.2 |  |
| 4                                                                                     | 1.0           |                                                                     |                         |                                 | " Surface ]                                                 | Location                  |                       |                        |                                  |  |
| UL or lot no.<br>N                                                                    | Section<br>21 | Township<br>22 S                                                    | Range<br>34 E           | Lot Idn                         | Feet from the 200                                           | North/South line<br>SOUTH | Feet from the<br>1500 | East/West line<br>WEST | County<br>LEA                    |  |
|                                                                                       |               | 1.0                                                                 | " B                     | Bottom H                        | ole Location                                                | If Different Fre          | om Surface            |                        |                                  |  |
| UL or lot no.<br>C                                                                    | Section 21    | Township<br>22 S                                                    | Range<br>34 E           | Lot Idn                         | Feet from the <b>343</b>                                    | North/South line<br>NORTH | Feet from the 1973    | East/West line<br>WEST | County<br>LEA                    |  |
| Dedicated Acres <sup>13</sup> Joint or Infill <sup>14</sup> Consolidation Code<br>160 |               |                                                                     | <sup>15</sup> Order No. |                                 |                                                             |                           |                       |                        |                                  |  |