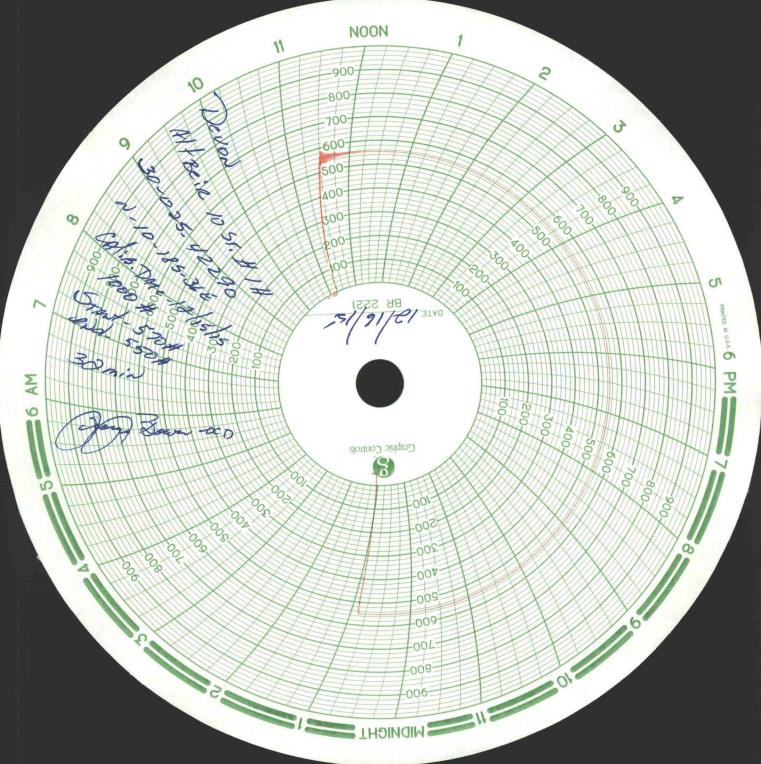

| Id25 N. French Dr., Hobbs, NM 88240   District II – (575) 748-1283   OIL C0   District II – (505) 334-6178   12   District III – (505) 346-6178   12   District IV – (505) 476-3460   122   SUNDRY NOTICES AND RE   (DO NOT USE THIS FORM FOR PROPOSALS TO DRILL   DIFFERENT RESERVOIR. USE "APPLICATION FOR PEIPROPOSALS.)   1. Type of Well: Oil Well IX Gas Well   2. Name of Operator Devon Energy Production   333 West Sheridan Oklaho   4. Well Location Vell Location | OR TO DEEPEN OR PLUG BACK TO A<br>RMIT" (FORM C-101) FOR SUCH<br>Other<br>Company, L.P. /                                                                                                                                            | WELL API NO. 30-025-42290   5. Indicate Type of Lease   STATE FEE   6. State Oil & Gas Lease No.   7. Lease Name or Unit Agreement Name   Altbeir 10 State   9. OGRID Number   10. Pool name or Wildcat                                                                                                                          |
|----------------------------------------------------------------------------------------------------------------------------------------------------------------------------------------------------------------------------------------------------------------------------------------------------------------------------------------------------------------------------------------------------------------------------------------------------------------------------------------------------------------------------------------------------------------------------------------------|--------------------------------------------------------------------------------------------------------------------------------------------------------------------------------------------------------------------------------------|----------------------------------------------------------------------------------------------------------------------------------------------------------------------------------------------------------------------------------------------------------------------------------------------------------------------------------|
| Section 10 To                                                                                                                                                                                                                                                                                                                                                                                                                                                                                                                                                                                | wnship 18S Range 36E                                                                                                                                                                                                                 | NMPM County Lea                                                                                                                                                                                                                                                                                                                  |
| 11. Elevation                                                                                                                                                                                                                                                                                                                                                                                                                                                                                                                                                                                | n (Show whether DR, RKB, RT, GR                                                                                                                                                                                                      | , etc.)                                                                                                                                                                                                                                                                                                                          |
|                                                                                                                                                                                                                                                                                                                                                                                                                                                                                                                                                                                              |                                                                                                                                                                                                                                      |                                                                                                                                                                                                                                                                                                                                  |
|                                                                                                                                                                                                                                                                                                                                                                                                                                                                                                                                                                                              | CASING/CEI                                                                                                                                                                                                                           | SUBSEQUENT REPORT OF:   NORK ALTERING CASING   E DRILLING OPNS. P AND A                                                                                                                                                                                                                                                          |
| OTHER:                                                                                                                                                                                                                                                                                                                                                                                                                                                                                                                                                                                       | OTHER: T.                                                                                                                                                                                                                            | A                                                                                                                                                                                                                                                                                                                                |
| of starting any proposed work). SEE RUL<br>proposed completion or recompletion.<br>TEMPORARILY ABANDON PROCEDURE (AC<br>1. MIRU WSU.<br>2. ND Wellhead. NU BOPE & test.<br>3. POOH W/ESP assembly and 2-7/8" pr<br>4. Make gauge ring/junk basket run to ~<br>5. RU W/L. Set CIBP @ 8,258'. Dump ba<br>6. TIH w/2-7/8" tubing to TOC @ ~8,225<br>7. Pressure test casing to 500 psi for 30 m<br>pressure 550 PSI<br>8. Bleed off pressure. ND BOPE. NU we<br>9. RDMO WSU.                                                                                                                    | LE 19.15.7.14 NMAC. For Multiple<br>CTUAL)<br>Toduction tubing from ~8,736'.<br>8,300'.<br>ul 33' cement on top. RD W/L.<br>5'. Load and circulate hole w/2% KCl w/corre-<br>ninutes. Passed test and witnessed by George<br>Ilhead. | s, and give pertinent dates, including estimated date<br>e Completions: Attach wellbore diagram of<br><b>his Approval of Temporary</b><br>bandonment Expires 12/16/2019<br>osion inhibitor.<br>e from Lea County OCD office. Starting pressure 550 PSI, ending<br>ctfully requests a 5 year TA status for the Altbeir 10-1H. See |
| attached Mill & Wellbore Schematic.                                                                                                                                                                                                                                                                                                                                                                                                                                                                                                                                                          |                                                                                                                                                                                                                                      |                                                                                                                                                                                                                                                                                                                                  |
| Spud Date: 4/21/15                                                                                                                                                                                                                                                                                                                                                                                                                                                                                                                                                                           | Rig Release Date: 5/28/15                                                                                                                                                                                                            |                                                                                                                                                                                                                                                                                                                                  |
| I hereby certify that the information above is true a<br>SIGNATURE <u>PUBLICU</u><br>Type or print name <u>Rebecca Deal</u><br>For State Use Only<br>APPROVED BY: <u>APPROVED BY:</u><br>Conditions of Approval (if any):                                                                                                                                                                                                                                                                                                                                                                    | nd complete to the best of my know<br><u>TITLE</u> Regulatory Analy<br><u>E-mail address:</u> <u>rebecca.de</u><br><u>PTLE</u> <u>Dut</u> Sup                                                                                        | DATE 1/18/16                                                                                                                                                                                                                                                                                                                     |
|                                                                                                                                                                                                                                                                                                                                                                                                                                                                                                                                                                                              |                                                                                                                                                                                                                                      | JAN 2 1 2016                                                                                                                                                                                                                                                                                                                     |