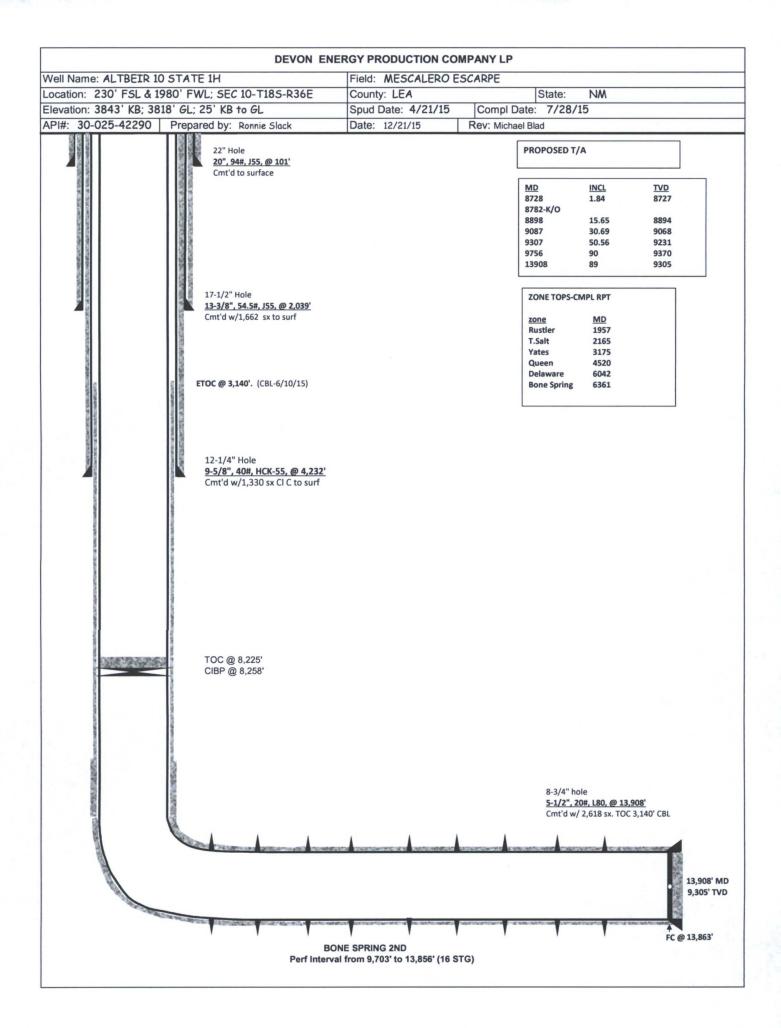

| Id25 N. French Dr., Hobbs, NM 88240   District II – (575) 748-1283   OIL C0   District II – (505) 334-6178   12   District III – (505) 346-6178   12   District IV – (505) 476-3460   122   SUNDRY NOTICES AND RE   (DO NOT USE THIS FORM FOR PROPOSALS TO DRILL   DIFFERENT RESERVOIR. USE "APPLICATION FOR PEIPROPOSALS.)   1. Type of Well: Oil Well IX Gas Well   2. Name of Operator Devon Energy Production   333 West Sheridan Oklaho   4. Well Location Vell Location | OR TO DEEPEN OR PLUG BACK TO A<br>RMIT" (FORM C-101) FOR SUCH<br>Other<br>Company, L.P. /                                                                                                                                            | WELL API NO. 30-025-42290   5. Indicate Type of Lease   STATE FEE   6. State Oil & Gas Lease No.   7. Lease Name or Unit Agreement Name   Altbeir 10 State   9. OGRID Number   10. Pool name or Wildcat                                                                                                                          |
|----------------------------------------------------------------------------------------------------------------------------------------------------------------------------------------------------------------------------------------------------------------------------------------------------------------------------------------------------------------------------------------------------------------------------------------------------------------------------------------------------------------------------------------------------------------------------------------------|--------------------------------------------------------------------------------------------------------------------------------------------------------------------------------------------------------------------------------------|----------------------------------------------------------------------------------------------------------------------------------------------------------------------------------------------------------------------------------------------------------------------------------------------------------------------------------|
| Section 10 To                                                                                                                                                                                                                                                                                                                                                                                                                                                                                                                                                                                | wnship 18S Range 36E                                                                                                                                                                                                                 | NMPM County Lea                                                                                                                                                                                                                                                                                                                  |
| 11. Elevation                                                                                                                                                                                                                                                                                                                                                                                                                                                                                                                                                                                | n (Show whether DR, RKB, RT, GR                                                                                                                                                                                                      | , etc.)                                                                                                                                                                                                                                                                                                                          |
|                                                                                                                                                                                                                                                                                                                                                                                                                                                                                                                                                                                              |                                                                                                                                                                                                                                      |                                                                                                                                                                                                                                                                                                                                  |
|                                                                                                                                                                                                                                                                                                                                                                                                                                                                                                                                                                                              | CASING/CEI                                                                                                                                                                                                                           | SUBSEQUENT REPORT OF:   NORK ALTERING CASING   E DRILLING OPNS. P AND A                                                                                                                                                                                                                                                          |
| OTHER:                                                                                                                                                                                                                                                                                                                                                                                                                                                                                                                                                                                       | OTHER: T.                                                                                                                                                                                                                            | A                                                                                                                                                                                                                                                                                                                                |
| of starting any proposed work). SEE RUL<br>proposed completion or recompletion.<br>TEMPORARILY ABANDON PROCEDURE (AC<br>1. MIRU WSU.<br>2. ND Wellhead. NU BOPE & test.<br>3. POOH W/ESP assembly and 2-7/8" pr<br>4. Make gauge ring/junk basket run to ~<br>5. RU W/L. Set CIBP @ 8,258'. Dump ba<br>6. TIH w/2-7/8" tubing to TOC @ ~8,225<br>7. Pressure test casing to 500 psi for 30 m<br>pressure 550 PSI<br>8. Bleed off pressure. ND BOPE. NU we<br>9. RDMO WSU.                                                                                                                    | LE 19.15.7.14 NMAC. For Multiple<br>CTUAL)<br>Toduction tubing from ~8,736'.<br>8,300'.<br>ul 33' cement on top. RD W/L.<br>5'. Load and circulate hole w/2% KCl w/corre-<br>ninutes. Passed test and witnessed by George<br>Ilhead. | s, and give pertinent dates, including estimated date<br>e Completions: Attach wellbore diagram of<br><b>his Approval of Temporary</b><br>bandonment Expires 12/16/2019<br>osion inhibitor.<br>e from Lea County OCD office. Starting pressure 550 PSI, ending<br>ctfully requests a 5 year TA status for the Altbeir 10-1H. See |
| attached Mill & Wellbore Schematic.                                                                                                                                                                                                                                                                                                                                                                                                                                                                                                                                                          |                                                                                                                                                                                                                                      |                                                                                                                                                                                                                                                                                                                                  |
| Spud Date: 4/21/15                                                                                                                                                                                                                                                                                                                                                                                                                                                                                                                                                                           | Rig Release Date: 5/28/15                                                                                                                                                                                                            |                                                                                                                                                                                                                                                                                                                                  |
| I hereby certify that the information above is true a<br>SIGNATURE <u>PUBLICU</u><br>Type or print name <u>Rebecca Deal</u><br>For State Use Only<br>APPROVED BY: <u>APPROVED BY:</u><br>Conditions of Approval (if any):                                                                                                                                                                                                                                                                                                                                                                    | nd complete to the best of my know<br><u>TITLE</u> Regulatory Analy<br><u>E-mail address:</u> <u>rebecca.de</u><br><u>PTLE</u> <u>Dut</u> Sup                                                                                        | DATE 1/18/16                                                                                                                                                                                                                                                                                                                     |
|                                                                                                                                                                                                                                                                                                                                                                                                                                                                                                                                                                                              |                                                                                                                                                                                                                                      | JAN 2 1 2016                                                                                                                                                                                                                                                                                                                     |