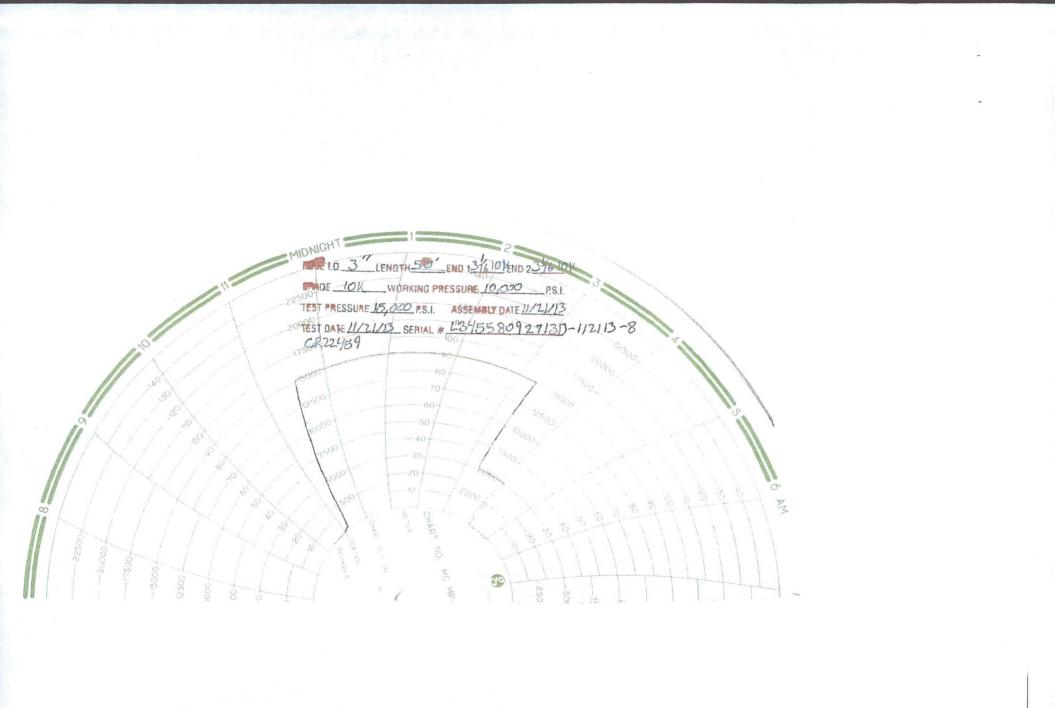

## **10K CHOKE & KILL ASSEMBLY PRESSURE TEST CERTIFICATE**

| Customer :    | SPECIALTY SALES, INC. | Test Date:        |
|---------------|-----------------------|-------------------|
| Customer Ref. | 49680-S               | Hose Serial No .: |
| Invoice No. : | 197465                | Created By:       |

ate:

11/21/2013 D-112113-8 Norma M.

| Product Description: | 10K3.050.0CK31/1610KFLGE/E |                 |                        |  |  |  |
|----------------------|----------------------------|-----------------|------------------------|--|--|--|
| End Fitting 1 :      | 3 1/16 10K FLG             | End Fitting 2   | 3 1/16 10K FLG         |  |  |  |
| Bates Part No. :     | 47773-4290                 | Assembly Code   | L34558092713D-112113-8 |  |  |  |
| Working Pressure :   | 10,000 PSI                 | Test Pressure : | 15,000 PSI             |  |  |  |

Gates E & S North America, Inc. certifies that the following hose assembly has been tested to the Gates Oilfield Roughneck Agreement/Specification requirements and passed the 15 minute hydrostatic test per API Spec 7K/Q1, Fifth Edition, June 2010, Test pressure 9.6.7 and per Table 9 to 15,000 psi in accordance with this product number. Hose burst pressure 9.6.7.2 exceeds the minimum of 2.5 times the working pressure per Table 9.