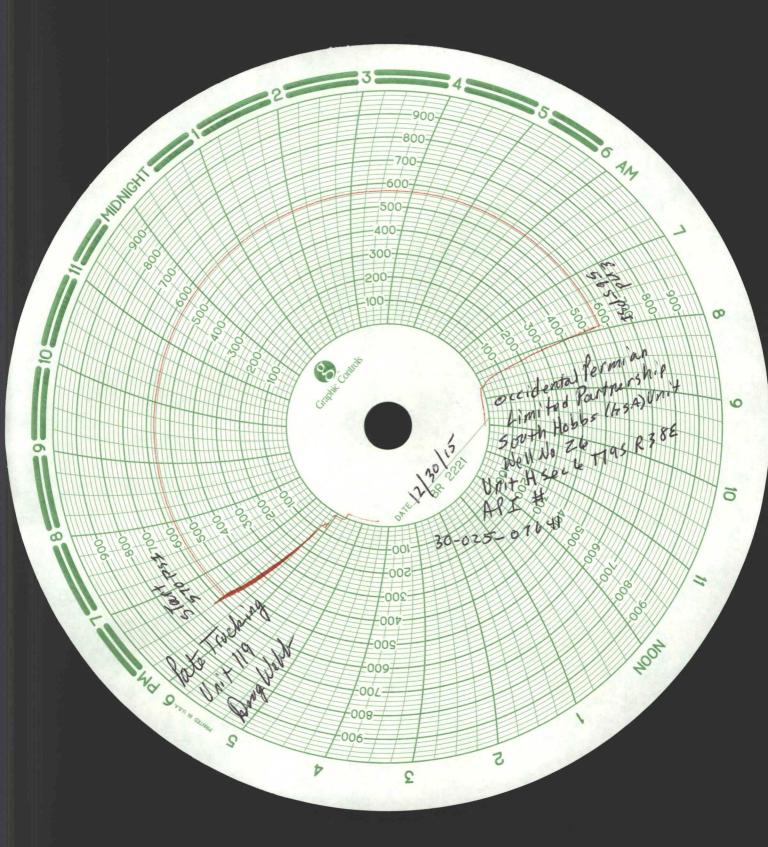

## State of New Mexico Energy, Minerals and Natural Resources Department

Form C-103 Revised 5-27-2004

| FILE IN TRIPLICATE                                                                                                       | OIL CONSERVATION DIVISION                                                                                   | ON                                                        |
|--------------------------------------------------------------------------------------------------------------------------|-------------------------------------------------------------------------------------------------------------|-----------------------------------------------------------|
| DISTRICT I<br>1625 N. French Dr. , Hobbs, NM 88240                                                                       | 1220 South St. Francis Dr.<br>Santa Fe, NM 87505                                                            | WELL API NO.<br>30-025-07641 ✓                            |
| DISTRICT II                                                                                                              |                                                                                                             | 5. Indicate Type of Lease                                 |
| 1301 W. Grand Ave, Artesia, NM 88210                                                                                     |                                                                                                             | STATE X FEE                                               |
| DISTRICT III                                                                                                             |                                                                                                             | 6. State Oil & Gas Lease No.                              |
| 1000 Rio Brazos Rd, Aztec, NM 87410                                                                                      |                                                                                                             |                                                           |
|                                                                                                                          | AND REPORTS ON WELLS                                                                                        | ease Name or Unit Agreement Name                          |
| (DO NOT USE THIS FORM FOR PROPOSAL                                                                                       | LS TO DRILL OR TO DEEPEN OR PLUG BOOK OF                                                                    | South Hobbs (G/SA) Unit                                   |
| DIFFERENT RESERVOIR. USE "APPLICA"                                                                                       | TION FOR PERMIT" (Form C-101) for such proposals.)                                                          | Section 6                                                 |
| Type of Well:  Oil Well  Ga                                                                                              | as Well Other Temporarily Abandoned                                                                         | SWED No. 26                                               |
| 2. Name of Operator Occidental Permian Ltd.                                                                              | RECI                                                                                                        | 9. OGRID No. 157984                                       |
| 3. Address of Operator                                                                                                   |                                                                                                             | 10. Pool name or Wildcat Hobbs (G/SA)                     |
| HCR 1 Box 90 Denver City, TX 79323                                                                                       |                                                                                                             | 110003 (0/071)                                            |
| 4. Well Location                                                                                                         |                                                                                                             |                                                           |
| Unit Letter H : 1650 Feet                                                                                                | From The North 480                                                                                          | Feet From The East Line                                   |
| Section 6                                                                                                                | Township 19-S Range                                                                                         | 38-E NMPM Lea County                                      |
|                                                                                                                          | Elevation (Show whether DF, RKB, RT GR, etc.) 1' RDB                                                        |                                                           |
| Pit or Below-grade Tank Application                                                                                      | or Closure                                                                                                  |                                                           |
| Pit Type Depth of Ground Water                                                                                           | Distance from nearest fresh water well                                                                      | Distance from nearest surface water                       |
|                                                                                                                          | -Grade Tank: Volume bbls; Construction                                                                      |                                                           |
| 12 Check Appro                                                                                                           |                                                                                                             | 0.1 7                                                     |
| E-PERMITTING <swdi< td=""><td>opriate Box to Indicate Nature of Notice, Repor</td><td>SUBSEQUENT REPORT OF:</td></swdi<> | opriate Box to Indicate Nature of Notice, Repor                                                             | SUBSEQUENT REPORT OF:                                     |
| CONVERSION RBD                                                                                                           | A MARTINE N                                                                                                 |                                                           |
|                                                                                                                          |                                                                                                             | ALTERING CASING                                           |
|                                                                                                                          | COMMENCE DRILLIN                                                                                            | NG OPNS. PLUG & ABANDONMENT                               |
| CSNGENVIROCH                                                                                                             | GLOC CASING TEST AND C                                                                                      | CEMENT JOB                                                |
| INT TO PA P&A NRF                                                                                                        | AR OTHER: Casing in                                                                                         | ntegrity test/TA status request X                         |
|                                                                                                                          | (Clearly state all pertinent details, and give pertinent tiple Completions: Attach wellbore diagram of prop | t dates, including estimated date of starting any         |
|                                                                                                                          | tiple Completions. Attach wendore diagram of prop                                                           | posed completion of recompletion.                         |
| Date of test: 12/30/2015                                                                                                 | This A                                                                                                      |                                                           |
| Pressure readings: Initial – 570 PSI Ending                                                                              | This Approval of Tem Abandonment Expire                                                                     | nporary 130                                               |
| Lanath of tasts 20 minutes                                                                                               | Abandonment Expire                                                                                          | 35_12/ <b>20</b> /20/6                                    |
| Length of test: 30 minutes                                                                                               |                                                                                                             | 1                                                         |
| Witnessed: No                                                                                                            |                                                                                                             |                                                           |
|                                                                                                                          |                                                                                                             |                                                           |
|                                                                                                                          |                                                                                                             |                                                           |
|                                                                                                                          |                                                                                                             |                                                           |
| I hereby certify that the information above is true and c                                                                | complete to the best of my knowledge and belief. I further                                                  | certify that any pit or below-grade tank has been/will be |
| constructed or                                                                                                           |                                                                                                             |                                                           |
| closed according to NMOCD guidelines                                                                                     |                                                                                                             | ernative OCD-approved                                     |
| $\sim$                                                                                                                   | plan                                                                                                        |                                                           |
| SIGNATURE / NO M                                                                                                         | TITLE Administr                                                                                             | rative Associate DATE 01/25/2016                          |
| TYPE OR PRINT NAME Mendy A. Johnson                                                                                      | E-mail address: mendy johnson@ox                                                                            |                                                           |
| For State Use Only                                                                                                       |                                                                                                             |                                                           |
| APPROVED BY                                                                                                              | Down TITLE DUST                                                                                             | SUPPLIED 127/201                                          |
|                                                                                                                          | THE TOTAL                                                                                                   | DATE TO THE                                               |
| CONDITIONS OF APPROVAL IF ANY:                                                                                           |                                                                                                             |                                                           |