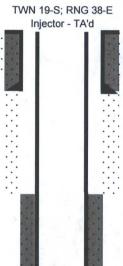

## **SHU 26**

## API# 30-025-07641

10-3/4" 40.5# @ 361' cmt'd w/300 sxs TOC @ Surface (Circ.)

Spot 35' on top of CIBP @ 3848'

Plugged Back perfs: 4011-4118' SQZD behind liner: 3942-4180' 7" 22# @ 4074' cmt'd w/ 800 sxs TOC @ 1800' (CBL)

4-1/2" 10.5# @3964-4199' cmt'd w/ 50sks TOC @3964'

PBTD @ 3927' TD @ 4265'