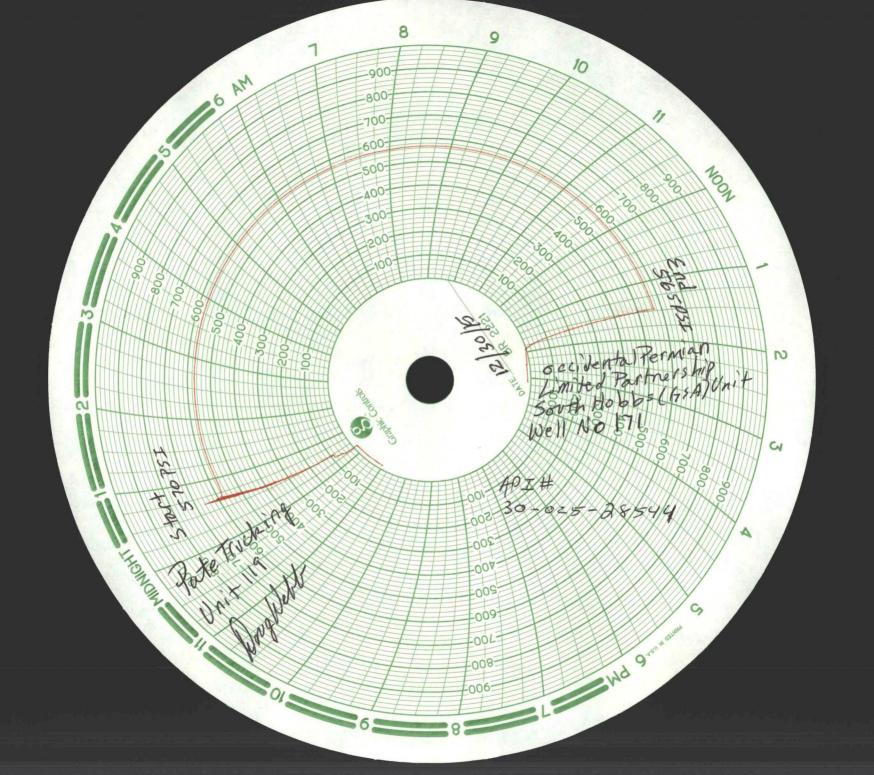

| State of New Mexico                                                                                                                                                                                                                       |                                                             |                                          |  |  |  |
|-------------------------------------------------------------------------------------------------------------------------------------------------------------------------------------------------------------------------------------------|-------------------------------------------------------------|------------------------------------------|--|--|--|
| Energy, Minerals and Natural Resources Department                                                                                                                                                                                         | nt                                                          | Form C-103<br>Revised 5-27-2004          |  |  |  |
| FILE IN TRIPLICATE OIL CONSERVATION DIVISION                                                                                                                                                                                              |                                                             | Kevised 3-27-2004                        |  |  |  |
| DISTRICT I 1220 South St. Francis Dr.                                                                                                                                                                                                     | WELL API NO.                                                |                                          |  |  |  |
| 1625 N. French Dr., Hobbs, NM 88240 Santa Fe, NM 87505                                                                                                                                                                                    | 30-025-28544<br>STATE<br>STATE<br>State Oil & Gas Lease No. | Ŕ                                        |  |  |  |
| DISTRICT II                                                                                                                                                                                                                               | C Indicate Type of Lease                                    |                                          |  |  |  |
| 1301 W. Grand Ave, Artesia, NM 88210<br>DISTRICT III                                                                                                                                                                                      | STATE<br>Of State Oil & Gas Lease No.                       | FEE X                                    |  |  |  |
| 1000 Pie Prozes Pd Artes NM 97410                                                                                                                                                                                                         |                                                             |                                          |  |  |  |
| SUNDRY NOTICES AND REPORTS ON WELLS<br>(DO NOT USE THIS FORM FOR PROPOSALS TO DRILL OR TO DEEPEN OR PLUG BACK TO RECEIVE<br>DIFFERENT RESERVOIR. USE "APPLICATION FOR PERMIT" (Form C-101) for such proposals.)                           | 7. Lease Name or Unit Agreen                                | nent Name                                |  |  |  |
| (DO NOT USE THIS FORM FOR PROPOSALS TO DRILL OR TO DEEPEN OR PLUG BACK TO                                                                                                                                                                 | South Hobbs (G/SA) Unit                                     | X                                        |  |  |  |
| DIFFERENT RESERVOIR. USE "APPLICATION FOR PERMIT" (Form C-101) for such proposals.)                                                                                                                                                       | Section 9                                                   | × /                                      |  |  |  |
| 1. Type of Well:                                                                                                                                                                                                                          | 8. Well No. 171                                             |                                          |  |  |  |
| Oil Well Gas Well Other Temporarily Abandoned                                                                                                                                                                                             | 0.000 HD No. 157004                                         |                                          |  |  |  |
| 2. Name of Operator<br>Occidental Permian Ltd.                                                                                                                                                                                            | 9. OGRID No. 157984                                         | 1. 1. 1. 1. 1. 1. 1. 1. 1. 1. 1. 1. 1. 1 |  |  |  |
| 3. Address of Operator                                                                                                                                                                                                                    | 10. Pool name or Wildcat                                    | Hobbs (G/SA)                             |  |  |  |
| HCR 1 Box 90 Denver City, TX 79323                                                                                                                                                                                                        |                                                             |                                          |  |  |  |
| 4. Well Location                                                                                                                                                                                                                          |                                                             | /                                        |  |  |  |
| Unit Letter D : 710 Feet From The North 640 Fee                                                                                                                                                                                           | t From The West                                             | Line 🗸                                   |  |  |  |
| Section 9 Township 19-S Range 38-E                                                                                                                                                                                                        | NMPM                                                        | Lea County                               |  |  |  |
| 11. Elevation (Show whether DF, RKB, RT GR, etc.)                                                                                                                                                                                         |                                                             |                                          |  |  |  |
| 3638' DF                                                                                                                                                                                                                                  |                                                             |                                          |  |  |  |
| Pit or Below-grade Tank Application or Closure                                                                                                                                                                                            |                                                             |                                          |  |  |  |
| Pit Type Depth of Ground Water Distance from nearest fresh water well                                                                                                                                                                     | Distance from nearest su                                    | rface water                              |  |  |  |
|                                                                                                                                                                                                                                           |                                                             | inace water                              |  |  |  |
| Pit Liner Thickness mil Below-Grade Tank: Volume bbls; Construction Ma                                                                                                                                                                    | terial                                                      |                                          |  |  |  |
| E-PERMITTING <swd< td=""> INJECTION&gt; SUBS   CONVERSION RBDMS I REMEDIAL WORK   RETURN TO TA I COMMENCE DRILLING OPPORT   CSNG ENVIRO CHG LOC I CASING TEST AND CEMEN   INT TO PA P&amp;A NR P&amp;A R I OTHER: Casing integring</swd<> | SEQUENT REPORT OF<br>ALTERING<br>NS. PLUG & A<br>T JOB      |                                          |  |  |  |
| 13. Describe Proposed or Completed Operations (Clearly state all pertinent details, and give pertinent dates                                                                                                                              | , including estimated date of s                             | tarting any                              |  |  |  |
| proposed work) SEE RULE 1103. For Multiple Completions: Attach wellbore diagram of proposed of                                                                                                                                            | completion or recompletion.                                 |                                          |  |  |  |
| Date of test: 12/30/2015                                                                                                                                                                                                                  | 1                                                           |                                          |  |  |  |
| Pressure readings: Initial - 570 PSI Ending - 565 PSI This Approval of Temporary /20/2016                                                                                                                                                 |                                                             |                                          |  |  |  |
| Pressure readings: Initial – 570 PSI Ending – 565 PSI<br>Length of test: 30 minutes This Approval of Temporary /30/2016                                                                                                                   |                                                             |                                          |  |  |  |
| Length of test: 30 minutes                                                                                                                                                                                                                | · · ·                                                       |                                          |  |  |  |
| Witnessed: NO                                                                                                                                                                                                                             |                                                             |                                          |  |  |  |
| Windsteil, 110                                                                                                                                                                                                                            |                                                             |                                          |  |  |  |
|                                                                                                                                                                                                                                           |                                                             |                                          |  |  |  |
|                                                                                                                                                                                                                                           |                                                             |                                          |  |  |  |
| I hereby certify that the information above is true and complete to the best of my knowledge and belief. I further certify                                                                                                                | that any pit or below-grade tank h                          | as been/will be                          |  |  |  |
| constructed or<br>closed according to NMOCD , a general permit or an (attached) alternative                                                                                                                                               | OCD-approved                                                |                                          |  |  |  |
| closed according to NMOCD , a general permit or an (attached) alternative OCD-approved plan                                                                                                                                               |                                                             |                                          |  |  |  |
| SIGNATURE MUNICIPAL STATUS Administrative Associate DATE 01/25/2016                                                                                                                                                                       |                                                             |                                          |  |  |  |
|                                                                                                                                                                                                                                           |                                                             |                                          |  |  |  |
| TYPE OR PRINT NAME Mendy A. Johnson E-mail address: <u>mendy_johnson@oxy.com</u>                                                                                                                                                          | TELEPHONE NO.                                               | 806-592-6280                             |  |  |  |
| For State Use Only MAL                                                                                                                                                                                                                    | S Outin                                                     | 1/22/2011                                |  |  |  |
| APPROVED BYAPPROVED BY TITLE SUL SUPERVISO OFTE 1/21/2016                                                                                                                                                                                 |                                                             |                                          |  |  |  |
| CONDITIONS OF APPROVAL IF ANY:                                                                                                                                                                                                            |                                                             |                                          |  |  |  |
| N CONTRACTOR                                                                                                                           |                                                             | CV                                       |  |  |  |
|                                                                                                                                                                                                                                           |                                                             |                                          |  |  |  |