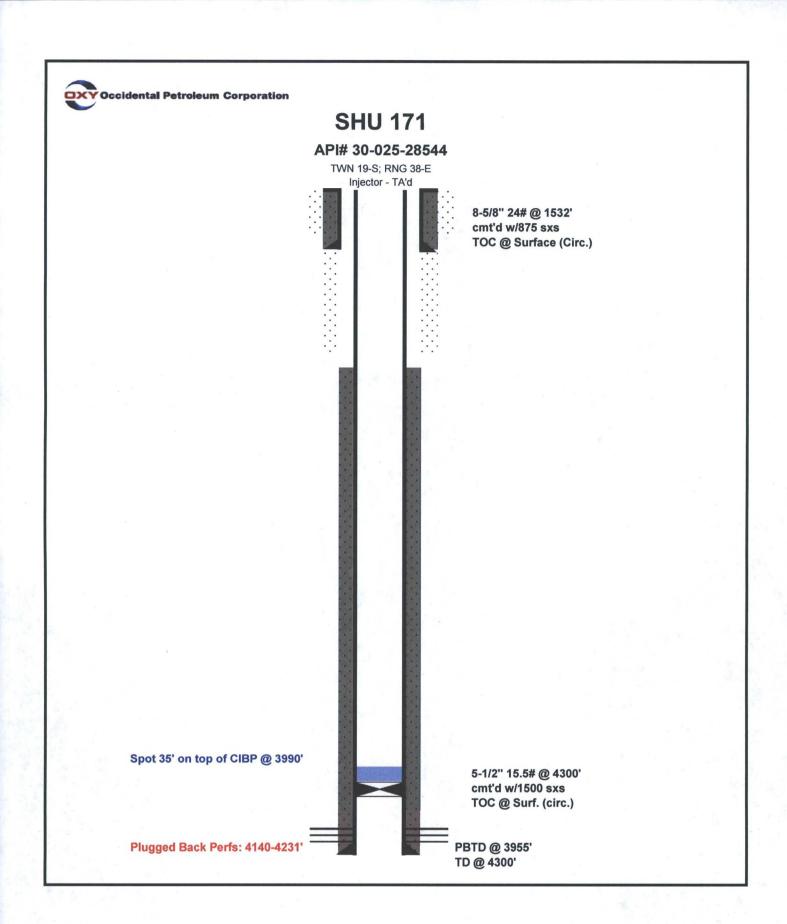

| State of New Mexico                                                                                                                                                                                                                       |                                                             |                                          |  |  |  |
|-------------------------------------------------------------------------------------------------------------------------------------------------------------------------------------------------------------------------------------------|-------------------------------------------------------------|------------------------------------------|--|--|--|
| Energy, Minerals and Natural Resources Department                                                                                                                                                                                         | nt                                                          | Form C-103<br>Revised 5-27-2004          |  |  |  |
| FILE IN TRIPLICATE OIL CONSERVATION DIVISION                                                                                                                                                                                              |                                                             | Kevised 3-27-2004                        |  |  |  |
| DISTRICT I 1220 South St. Francis Dr.                                                                                                                                                                                                     | WELL API NO.                                                |                                          |  |  |  |
| 1625 N. French Dr., Hobbs, NM 88240 Santa Fe, NM 87505                                                                                                                                                                                    | 30-025-28544<br>STATE<br>STATE<br>State Oil & Gas Lease No. | Ŕ                                        |  |  |  |
| DISTRICT II                                                                                                                                                                                                                               | C Indicate Type of Lease                                    |                                          |  |  |  |
| 1301 W. Grand Ave, Artesia, NM 88210<br>DISTRICT III                                                                                                                                                                                      | STATE<br>Of State Oil & Gas Lease No.                       | FEE X                                    |  |  |  |
| 1000 Pie Prozes Pd Artes NM 97410                                                                                                                                                                                                         |                                                             |                                          |  |  |  |
| SUNDRY NOTICES AND REPORTS ON WELLS<br>(DO NOT USE THIS FORM FOR PROPOSALS TO DRILL OR TO DEEPEN OR PLUG BACK TO RECEIVE<br>DIFFERENT RESERVOIR. USE "APPLICATION FOR PERMIT" (Form C-101) for such proposals.)                           | 7. Lease Name or Unit Agreen                                | nent Name                                |  |  |  |
| (DO NOT USE THIS FORM FOR PROPOSALS TO DRILL OR TO DEEPEN OR PLUG BACK TO                                                                                                                                                                 | South Hobbs (G/SA) Unit                                     | X                                        |  |  |  |
| DIFFERENT RESERVOIR. USE "APPLICATION FOR PERMIT" (Form C-101) for such proposals.)                                                                                                                                                       | Section 9                                                   | × /                                      |  |  |  |
| 1. Type of Well:                                                                                                                                                                                                                          | 8. Well No. 171                                             |                                          |  |  |  |
| Oil Well Gas Well Other Temporarily Abandoned                                                                                                                                                                                             | 0.000 HD No. 157004                                         |                                          |  |  |  |
| 2. Name of Operator<br>Occidental Permian Ltd.                                                                                                                                                                                            | 9. OGRID No. 157984                                         | 1. 1. 1. 1. 1. 1. 1. 1. 1. 1. 1. 1. 1. 1 |  |  |  |
| 3. Address of Operator                                                                                                                                                                                                                    | 10. Pool name or Wildcat                                    | Hobbs (G/SA)                             |  |  |  |
| HCR 1 Box 90 Denver City, TX 79323                                                                                                                                                                                                        |                                                             |                                          |  |  |  |
| 4. Well Location                                                                                                                                                                                                                          |                                                             | /                                        |  |  |  |
| Unit Letter D : 710 Feet From The North 640 Fee                                                                                                                                                                                           | t From The West                                             | Line 🗸                                   |  |  |  |
| Section 9 Township 19-S Range 38-E                                                                                                                                                                                                        | NMPM                                                        | Lea County                               |  |  |  |
| 11. Elevation (Show whether DF, RKB, RT GR, etc.)                                                                                                                                                                                         |                                                             |                                          |  |  |  |
| 3638' DF                                                                                                                                                                                                                                  |                                                             |                                          |  |  |  |
| Pit or Below-grade Tank Application or Closure                                                                                                                                                                                            |                                                             |                                          |  |  |  |
| Pit Type Depth of Ground Water Distance from nearest fresh water well                                                                                                                                                                     | Distance from nearest su                                    | rface water                              |  |  |  |
|                                                                                                                                                                                                                                           |                                                             | inace water                              |  |  |  |
| Pit Liner Thickness mil Below-Grade Tank: Volume bbls; Construction Ma                                                                                                                                                                    | terial                                                      |                                          |  |  |  |
| E-PERMITTING <swd< td=""> INJECTION&gt; SUBS   CONVERSION RBDMS I REMEDIAL WORK   RETURN TO TA I COMMENCE DRILLING OPPORT   CSNG ENVIRO CHG LOC I CASING TEST AND CEMEN   INT TO PA P&amp;A NR P&amp;A R I OTHER: Casing integring</swd<> | SEQUENT REPORT OF<br>ALTERING<br>NS. PLUG & A<br>T JOB      |                                          |  |  |  |
| 13. Describe Proposed or Completed Operations (Clearly state all pertinent details, and give pertinent dates                                                                                                                              | , including estimated date of s                             | tarting any                              |  |  |  |
| proposed work) SEE RULE 1103. For Multiple Completions: Attach wellbore diagram of proposed of                                                                                                                                            | completion or recompletion.                                 |                                          |  |  |  |
| Date of test: 12/30/2015                                                                                                                                                                                                                  | 1                                                           |                                          |  |  |  |
| Pressure readings: Initial - 570 PSI Ending - 565 PSI This Approval of Temporary /20/2016                                                                                                                                                 |                                                             |                                          |  |  |  |
| Pressure readings: Initial – 570 PSI Ending – 565 PSI<br>Length of test: 30 minutes This Approval of Temporary /30/2016                                                                                                                   |                                                             |                                          |  |  |  |
| Length of test: 30 minutes                                                                                                                                                                                                                | · · ·                                                       |                                          |  |  |  |
| Witnessed: NO                                                                                                                                                                                                                             |                                                             |                                          |  |  |  |
| Windsteil, 110                                                                                                                                                                                                                            |                                                             |                                          |  |  |  |
|                                                                                                                                                                                                                                           |                                                             |                                          |  |  |  |
|                                                                                                                                                                                                                                           |                                                             |                                          |  |  |  |
| I hereby certify that the information above is true and complete to the best of my knowledge and belief. I further certify                                                                                                                | that any pit or below-grade tank h                          | as been/will be                          |  |  |  |
| constructed or<br>closed according to NMOCD , a general permit or an (attached) alternative                                                                                                                                               | OCD-approved                                                |                                          |  |  |  |
| closed according to NMOCD , a general permit or an (attached) alternative OCD-approved plan                                                                                                                                               |                                                             |                                          |  |  |  |
| SIGNATURE MUNICIPAL STATUS Administrative Associate DATE 01/25/2016                                                                                                                                                                       |                                                             |                                          |  |  |  |
|                                                                                                                                                                                                                                           |                                                             |                                          |  |  |  |
| TYPE OR PRINT NAME Mendy A. Johnson E-mail address: <u>mendy_johnson@oxy.com</u>                                                                                                                                                          | TELEPHONE NO.                                               | 806-592-6280                             |  |  |  |
| For State Use Only MAL                                                                                                                                                                                                                    | S Outin                                                     | 1/22/2011                                |  |  |  |
| APPROVED BYAPPROVED BY TITLE SUL SUPERVISO OFTE 1/21/2016                                                                                                                                                                                 |                                                             |                                          |  |  |  |
| CONDITIONS OF APPROVAL IF ANY:                                                                                                                                                                                                            |                                                             |                                          |  |  |  |
| N CONTRACTOR                                                                                                                           |                                                             | CV                                       |  |  |  |
|                                                                                                                                                                                                                                           |                                                             |                                          |  |  |  |