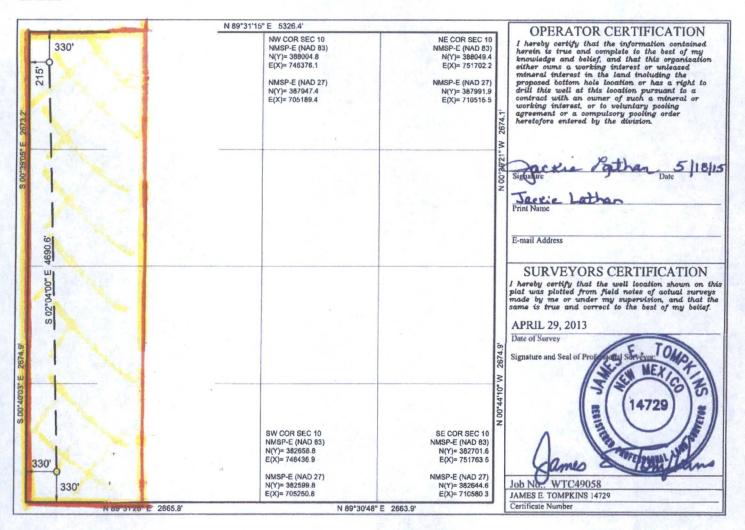

District Office

☐ AMENDED REPORT

WELL LOCATION AND ACREAGE DEDICATION PLAT

| API Number             |          |                                     |                                    | Pool Code Pool Name |                  |                   |               | 1 1 1 1 1 1     |        |  |
|------------------------|----------|-------------------------------------|------------------------------------|---------------------|------------------|-------------------|---------------|-----------------|--------|--|
| 30-025-42336           |          |                                     | 97838 Jennings Upper Bone Spring   |                     |                  |                   |               |                 | Shole  |  |
| Property Code<br>39542 |          | ,                                   | Property Name  RED HILLS WEST UNIT |                     |                  |                   |               |                 | Oll H  |  |
| OGRID No.<br>14744     |          | Operator Name MEWBOURNE OIL COMPANY |                                    |                     |                  |                   |               | Elevation 3250' |        |  |
| 47 1 17 1 19 1         |          |                                     |                                    |                     | Surface Locat    | ion               | <u></u>       |                 | 81.50  |  |
| UL or lot no.          | Section  | Township                            | Range                              | Lot Idn             | Feet from the    | North/South line  | Feet from the | East/West line  | County |  |
| D                      | 10       | 26 S                                | 32 E                               |                     | 330              | NORTH             | 215           | WEST            | LEA    |  |
| - W. S. S.             |          |                                     | Bott                               | om Hole L           | ocation If Diffe | erent From Surfac | e             | 4.7.45          |        |  |
| UL or lot no.          | Section  | Township                            | Range                              | Lot Idn             | Feet from the    | North/South line  | Feet from the | East/West line  | County |  |
| M                      | 10       | 26 S                                | 32 E                               |                     | 355              | SOUTH             | 211'          | WEST            | LEA    |  |
| Dedicated Acres        | Joint or | Infill                              | Consolidated Co                    | de Order            | No.              |                   |               |                 |        |  |