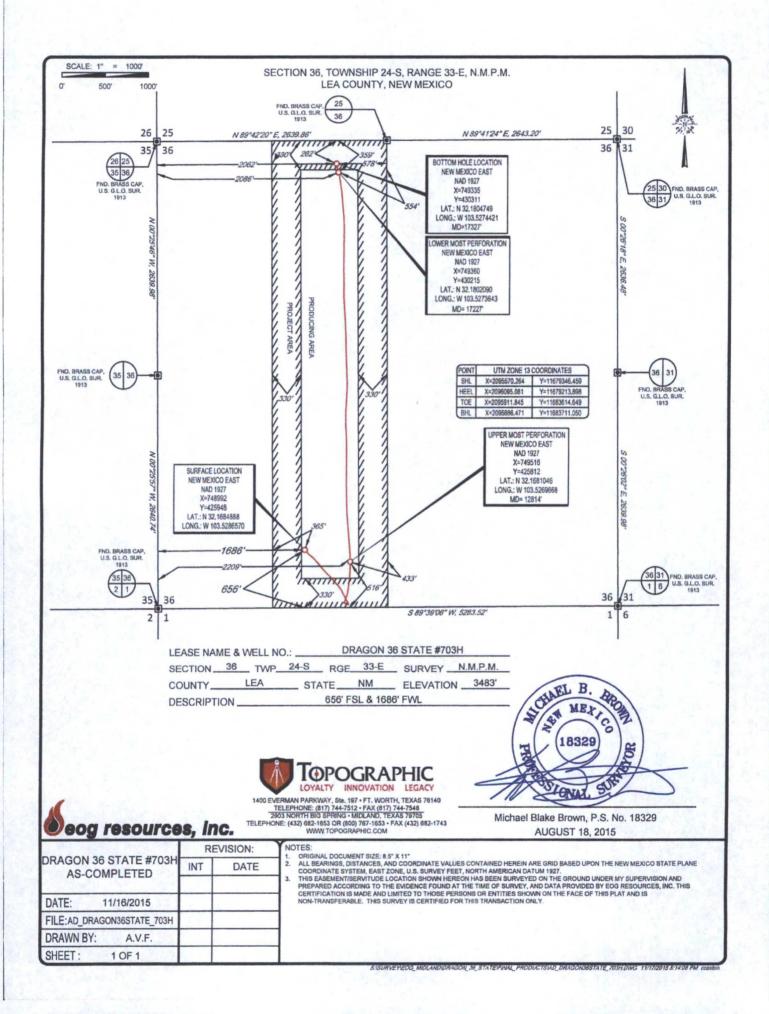

AMENDED REPORT

WELL LOCATION AND ACREAGE DEDICATION PLAT

| <sup>1</sup> API Number<br>30-025- 42656 |                        |                                    | <sup>2</sup> Pool Code<br>98092 |         | WC-025 G-09 S243336I; Upper Wolfcamp |                        |                     |                     |                |                                     |
|------------------------------------------|------------------------|------------------------------------|---------------------------------|---------|--------------------------------------|------------------------|---------------------|---------------------|----------------|-------------------------------------|
|                                          |                        |                                    |                                 |         |                                      |                        |                     |                     |                | <sup>4</sup> Property Code<br>39643 |
| 70GRID No.                               |                        | *Operator Name EOG RESOURCES, INC. |                                 |         |                                      |                        |                     |                     | Elevation 3483 |                                     |
|                                          |                        |                                    |                                 |         | 10 Surface Loc                       | cation                 |                     |                     | 4177           |                                     |
| UL or lot no.                            | Section 36             | Township 24-S                      | 33-E                            | Lot Idn | Feet from the                        | North/South line SOUTH | Feet from the 1686' | East/West line WEST | County         |                                     |
| UL or lot no.                            | Section                | Township                           | Range                           | Lot Idn | Feet from the                        | North/South line       | Feet from the       | East/West line      | County         |                                     |
| C                                        | 36                     | 24-S                               | 33-E                            | -       | 262                                  | NORTH                  | 2062                | WEST                | LEA            |                                     |
| Dedicated Acres                          | <sup>13</sup> Joint or | Infill 14Co                        | onsolidation Code               | 15Order | No.                                  |                        |                     |                     |                |                                     |