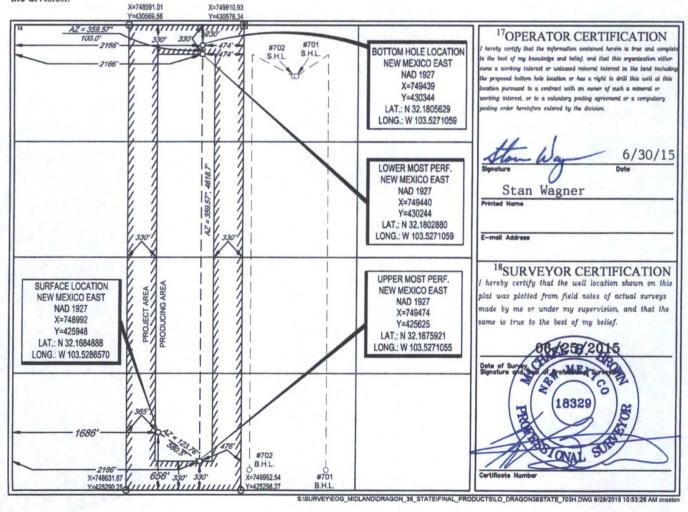

AMENDED REPORT

WELL LOCATION AND ACREAGE DEDICATION PLAT

| <sup>1</sup> API Number<br>30-025- 42656 |                        |                                    | <sup>2</sup> Pool Code<br>98092 |         | WC-025 G-09 S243336I; Upper Wolfcamp |                        |                     |                     |                |                                     |
|------------------------------------------|------------------------|------------------------------------|---------------------------------|---------|--------------------------------------|------------------------|---------------------|---------------------|----------------|-------------------------------------|
|                                          |                        |                                    |                                 |         |                                      |                        |                     |                     |                | <sup>4</sup> Property Code<br>39643 |
| 70GRID No.                               |                        | *Operator Name EOG RESOURCES, INC. |                                 |         |                                      |                        |                     |                     | Elevation 3483 |                                     |
|                                          |                        |                                    |                                 |         | 10 Surface Loc                       | cation                 |                     |                     | 4177           |                                     |
| UL or lot no.                            | Section 36             | Township 24-S                      | 33-E                            | Lot Idn | Feet from the                        | North/South line SOUTH | Feet from the 1686' | East/West line WEST | County         |                                     |
| UL or lot no.                            | Section                | Township                           | Range                           | Lot Idn | Feet from the                        | North/South line       | Feet from the       | East/West line      | County         |                                     |
| C                                        | 36                     | 24-S                               | 33-E                            | -       | 262                                  | NORTH                  | 2062                | WEST                | LEA            |                                     |
| Dedicated Acres                          | <sup>13</sup> Joint or | Infill 14Co                        | onsolidation Code               | 15Order | No.                                  |                        |                     |                     |                |                                     |