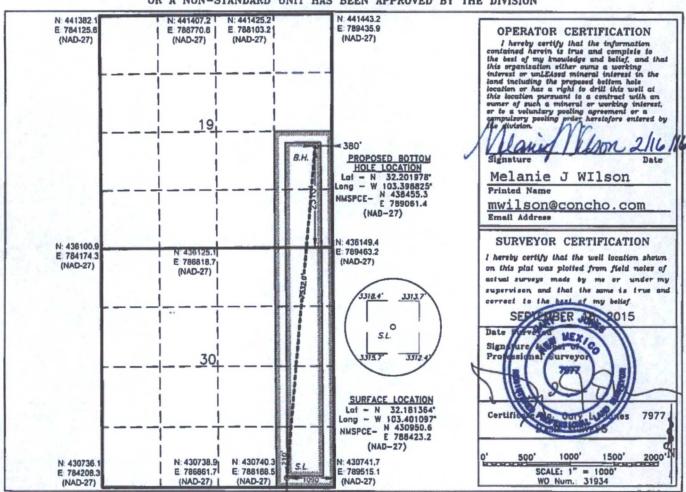

## OIL CONSERVATION DIVISION

1220 South St. Francis Dr. Santa Fe, New Mexico 87505

☐ AMENDED REPORT

| fann) sin-ninn two (nun) sin-nine | WELL LOCATION AND A | MENDED REPOR |                        |          |
|-----------------------------------|---------------------|--------------|------------------------|----------|
| API Number<br>30-025-43037        | Pool Code<br>98098  | WC-025 G-09  | Fool Name<br>S243532M; | Wolfbone |
| Property Code<br>315757           | Prope<br>FASCINATO  | Well Number  |                        |          |
| OGRID No.<br>229137               |                     | tor Name     |                        | 3316     |

## Surface Location

| UL or lot No. | Section | Township | Range | Lot Idn | Feet from the | North/South line | Feet from the | East/West line | County |
|---------------|---------|----------|-------|---------|---------------|------------------|---------------|----------------|--------|
| Р             | 30      | 24 S     | 35 E  |         | 210           | SOUTH            | 1090          | EAST           | LEA    |

## Bottom Hole Location If Different From Surface

| UL or let No.   | Section<br>19 | Township<br>24 S | Range<br>35 E | Lot Idn | Feet from the 2310 | North/South line<br>SOUTH | Feet from the 380 | East/West line<br>EAST | County |
|-----------------|---------------|------------------|---------------|---------|--------------------|---------------------------|-------------------|------------------------|--------|
| Dedicated Acres | Joint o       | r Infill         | Consolidation | Code Or | der No.            |                           |                   |                        |        |

NO ALLOWABLE WILL BE ASSIGNED TO THIS COMPLETION UNTIL ALL INTERESTS HAVE BEEN CONSOLIDATED OR A NON-STANDARD UNIT HAS BEEN APPROVED BY THE DIVISION