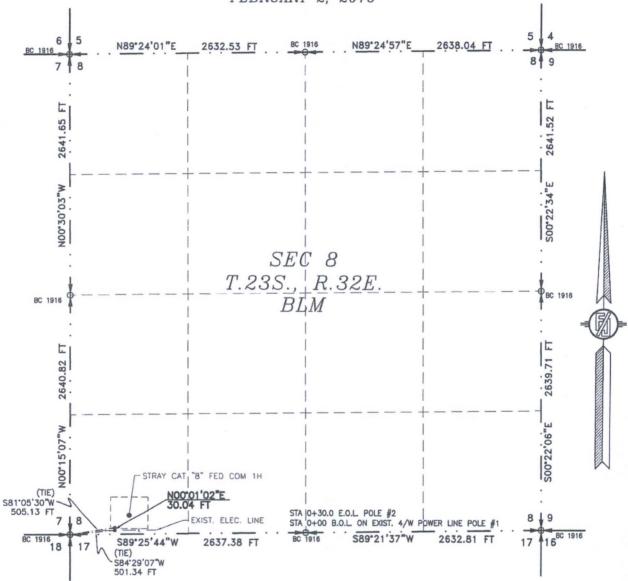

DESCRIPTION

A STRIP OF LAND 30 FEET WIDE CROSSING BUREAU OF LAND MANAGEMENT LAND IN SECTION 8, TOWNSHIP 23 SOUTH, RANGE 32 EAST, N.M.P.M., LEA COUNTY, STATE OF NEW MEXICO AND BEING 15 FEET EACH SIDE OF THE FOLLOWING DESCRIBED CENTERLINE

BEGINNING AT A POINT WITHIN THE SW/4 SW/4 OF SAID SECTION 8, TOWNSHIP 23 SOUTH, RANGE 32 EAST, N.M.P.M., WHENCE THE SOUTHWEST CORNER OF SAID SECTION 8, TOWNSHIP 23 SOUTH, RANGE 32 EAST, N.M.P.M. BEARS S84'29'07"W, A DISTANCE OF 501.34 FEET:

THENCE NOO'01'02"E A DISTANCE OF 30.04 FEET THE TERMINUS OF THIS CENTERLINE SURVEY, WHENCE THE SOUTHWEST CORNER OF SAID SECTION 8, TOWNSHIP 23 SOUTH, RANGE 32 EAST, N.M.P.M. BEARS S81°05'30"W, A DISTANCE OF 505.13 FEET;

SAID STRIP OF LAND BEING 30.04 FFFT OR 1.82 RODS IN LENGTH, CONTAINING 0.021 ACRES MORE OR LESS AND BEING ALLOCATED BY FORTIES AS FOLLOWS:

SW/4 SW/4 30.04 L.F. 1.82 RODS 0.021 ACRES