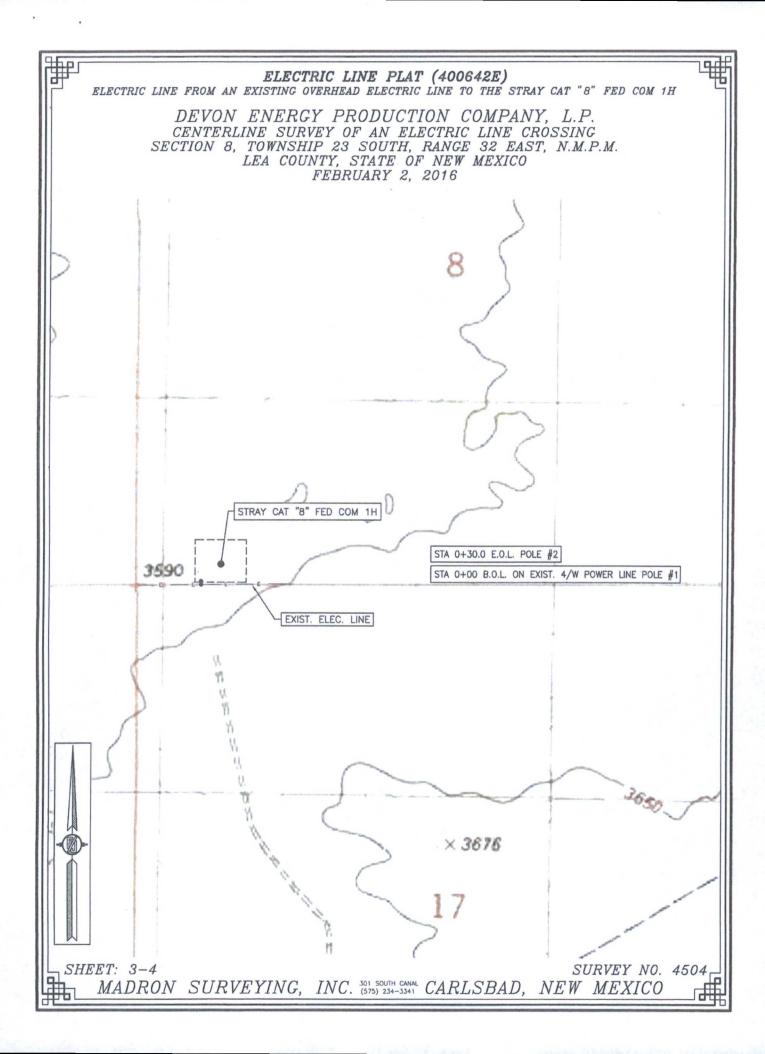

STRAY CAT "8" FED COM 1H STA 0+30.0 E.O.L. POLE #2 STA 0+00 B.O.L. ON EXIST. 4/W POWER LINE POLE #1 EXIST. ELEC. LINE SHEET: 4-4 SURVEY NO. 4504

MADRON SURVEYING, INC. 301 SOUTH CANAL CARLSBAD, NEW MEXICO