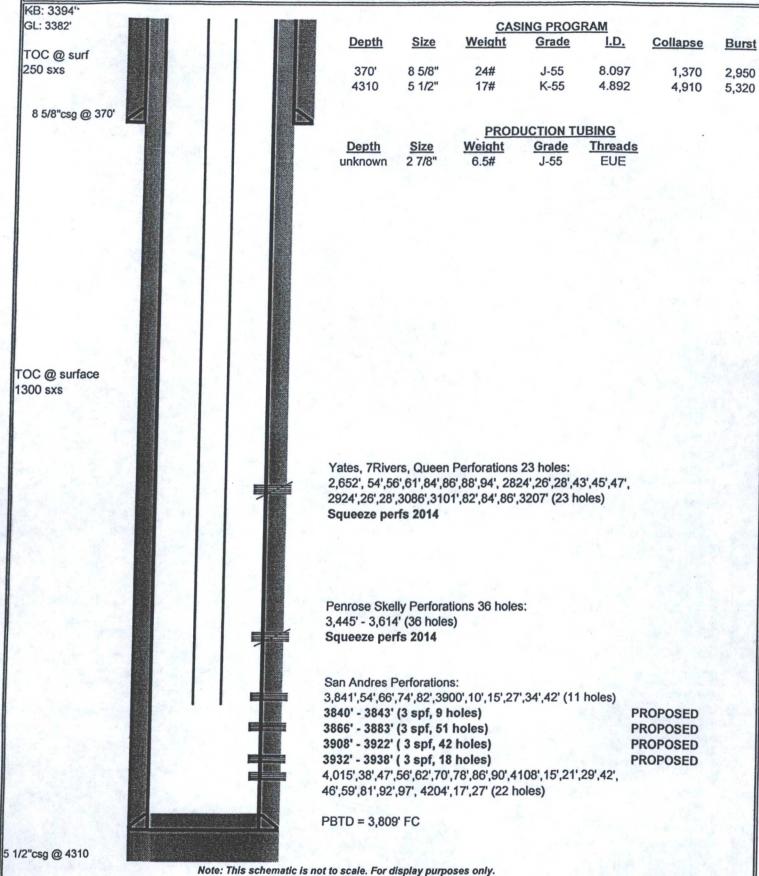

# Federal 1 Yates, Queen/Penrose Skelly - 30-025-26304

Lea County, New Mexico

PROPOSED COMPLETION - 8/2014

### Procedure:

MIRU completion rig and test anchors. 1. Unseat pump and POOH w/ rods and pump. 2. ND WH and NU BOP. Kill well with 2% KCL water, if necessary. Release TAC and POOH w/ tubing. PU, strap and TIH with 4-3/4" bit, 5-1/2" casing scrapper & 2-7/8" tubing. Clean out hole to CIBP @ 3812', circulate until clean returns, POOH. PU a cement retainer and RIH to ~3420' and set same. Get injection rate and prepare to pump cement. Pump 1st cement squeeze as per attached procedure. 6. 7. Release from cement retainer and reverse circulate to clean hole, POOH. 8. PU second cement retainer and RIH to ~2630', set same. Get injection rate and prepare to pump cement squeeze. Pump 2nd cement squeeze as per attached procedure. 9. Release from cement retainer and reverse circulate to clean hole, POOH. 10. 11. WOC for minimum 8 hrs. PU a 4-3/4" bit, 6 drill collars and RIH, drill out both cement retainers and 12. cement to 3620', POOH. PU test packer and RIH to 3420' and set packer. Pressure test lower squeeze perfs to 500 psi. Release packer and PU to 2640' and set packer, test to 500 psi. 14. PU bit and collars and RIH to drill out CIBP at 3812', continue in hole to 4250', circulate hole clean, POOH. MI wireline w/ packoff. 16. MU 3-1/8" slick casing guns set at 3 spf, 120° phasing (0.40" hole, 21" 17. penetration). Then Perforate the San Andres as follows: 18. 3840' - 3843' (3', 3 spf, 9 shots) a. 3866' - 3883' (17', 3 spf, 51 shots) b. 3908' - 3922' (14', 3 spf, 42 shots) C. d. 3932' - 3938' (6', 3 spf, 18 shots) 19. RD wireline. PU a 5-1/2" Arrowset I packer and RIH with tubing to ~3780'. 20. MIRU pump truck (with 5000 gals acid) and test lines to 3500 psi. 21. Spot 500 gals of acid across San Andres perforations. Load tubing with 2 % a. and set packer at 3780'. KC1 b. Pump 1000 gals 15% NEFE acid with 2000 lbs rock salt. Pump another 1000 gals acid with 2000 lbs rock salt. C. Pump 1000 gal acid and 3000 lbs rock salt. d. Pump 1000 gal acid and 3000 lbs rock salt. e. Pump last 500 gals and flush to 3942'. f. Record ISIP, 5 min, 10 min and 30 min. 22. Swab test well. If water volumes dictate, a sub pump may be required to move the water. Call the office with swab results to discuss. 23. Release Arrowset packer and POOH.

24. RIH w/ 5-1/2" TAC, SN and 2-7/8" tubing. Set SN at ~4000'.

25. RIH w/ rods and pump.

27. Turn well on to production.

26. RD & MO.