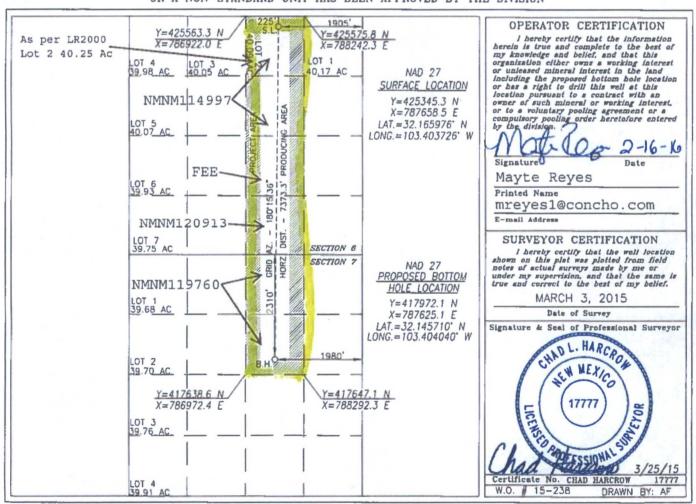

DISTRICT IV 1220 S. ST. FRANCIS DR., SANTA FE, NM 87505 Phone: (505) 476-5460 Fax: (505) 476-3462

|                     | WELL LOCATION AND        | ACREAGE DEDICATION PLAT |                   |
|---------------------|--------------------------|-------------------------|-------------------|
| API Number          | Pool Code                | Pool Name               |                   |
| 30-025-42926        | 98098                    | WC-025 G-09 S243532M;   | Wolfbone          |
| Property Code       | -                        | erty Name<br>EDERAL COM | Well Number<br>2H |
| OGRID No.<br>229137 | ator Name<br>RATING, LLC | Elevation<br>3309.5     |                   |

#### Surface Location

| UL or lot No. | Section | Township | Range | Lot idn | Feet from the | North/South line | Feet from the | East/West line | County |
|---------------|---------|----------|-------|---------|---------------|------------------|---------------|----------------|--------|
| 2             | 6       | 25-S     | 35-E  |         | 225           | NORTH            | 1905          | EAST           | LEA    |

### Bottom Hole Location If Different From Surface

| ĺ | UL or lot No.   | Section | Township    | Range       | Lot Idn | Feet from the | North/South line | Feet from the | East/West line | County |
|---|-----------------|---------|-------------|-------------|---------|---------------|------------------|---------------|----------------|--------|
|   | G               | 7       | 25-S        | 35-E        |         | 2310          | NORTH            | 1980          | EAST           | LEA    |
|   | Dedicated Acres | Joint o | r Infill Co | nsolidation | Code Or | der No.       |                  |               |                |        |
|   | 240.25          |         |             |             |         |               |                  |               |                |        |

NO ALLOWABLE WILL BE ASSIGNED TO THIS COMPLETION UNTIL ALL INTERESTS HAVE BEEN CONSOLIDATED OR A NON-STANDARD UNIT HAS BEEN APPROVED BY THE DIVISION