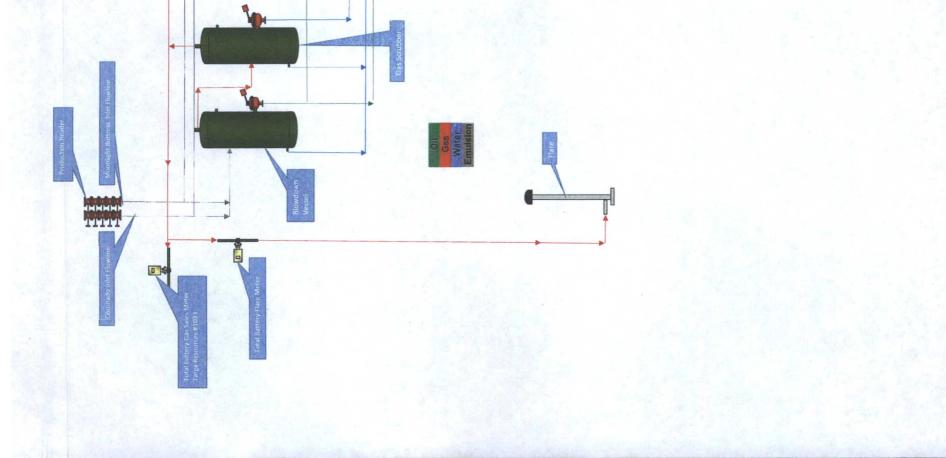

#### Oil & Gas Metering, Process & Flow Descriptions:

The proposed comingle tank battery is located offsetting the shared well pad for the Moonlight Buttress 26 Federal #1H Well & Coronado 35 Federal #1H Well located in the NW/4NW/4 of Section 35, T25S, R35E, Lea County, New Mexico on Federal Lease NMNM 45706. The production from both wells will come to a common production header with isolation line to route each wells production. From this point each well will route through their respective production vessels. At no point during this operation will the wells production be commingled prior to being metered separately.

The Coronado 35 Federal Tank Battery has four oil tanks, two water tanks, blow down vessel, gas scrubber, two 3-phase metering horizontal separators (one for each well), two heater treaters (one production and one back-up), one free water knock-out (FWK). See exhibit 1. Both wells will utilize and have a common gas sales meter via Targa Resources delivery point #1033 which is located on the northwest side of the facility at the Coronado 35 Federal Tank Battery. Oil, gas and water volumes from each well producing to this battery will be determined by individual gas allocation meters (Coronado #T152228112 and Moonlight Buttress #T154943271), oil allocation meters (Coronado #135288 and Moonlight Buttress #138863) and water allocation meters at their respective production vessels so that both wells production is being continuously metered. Produced water from the two water tanks will be transferred to Endurance Resources' disposal facility, located in Section 36; T255; R35E.

The Moonlight Buttress 26 Federal #1H will flow into the Moonlight Buttress Production Vessel (3-Phase metering horizontal separator) where after separation gas is routed through the Moonlight Buttress Gas Meter (#T154943271) for allocation and onto the Total Battery Gas Sales Meter (Targa #1033), produced water and oil are separated, the oil is metered with Moonlight Buttress Oil Meter (turbine meter #138863) and water is metered using the Moonlight Buttress Water Meter. Upon exiting the 3-phase separator, water will flow into the free water knock-out (FWK). After running through the FWK, any water separated will enter into the water line to the water tanks, oil will run through the oil meter (turbine meter #138867). Oil from the FWK will be allocated on a daily basis based on the proportion method, (oil metered from the FWK turbine meter will be proportionally allocated to each well based on the daily metered water volumes). The oil will flow into an oil production line where it is combined with the other well oil and flows to the production heater treater. Gas production from the heater treater will be allocated on a daily basis based on the subtraction method, (subtract both horizontal 3-phase separators gas from the Targa Gas Meter #1033). The oil from the heater treater will flow to the 500 bbl. oil tanks. The oil from the tanks will enter into the oil gathering line after passing through the Coronado Tank Battery LACT unit (#7002). The water from the Coronado Test Vessel flows to the 500 bbl. produced water tank, along with the water from the other well. Produced water will then be sent to the disposal well located in Section 36.

The Coronado 35 Federal #1H (currently producing) will flow into the Coronado Production Vessel (3phase metering horizontal separator) where after separation gas is routed through the Coronado Gas Meter (#T152228112) for allocation and onto the Total Battery Gas Sales Meter (Targa #1033), produced water and oil are separated, the oil is metered with Coronado Oil Meter (turbine meter #135288) and water is metered using the Coronado Water Meter. Upon exiting the 3-phase separator, water will flow into the free water knock-out (FWK). After running through the FWK, any water separated will enter into the water line to the water tanks, oil will run through the oil meter (turbine meter #138867). Oil from the FWK will be allocated on a daily basis based on the proportion method, (oil metered from the FWK turbine meter will be proportionally allocated to each well based on the daily metered water volumes). The oil will flow into an oil production line where it is combined with the other well oil and flows into the production heater treater. Gas production from the heater treater will be allocated on a daily basis on the subtraction method, (subtract both horizontal 3-phase separators gas from the Targa Gas Meter #1033). The oil from the heater treater will flow into the 500 bbl. oil tanks. The oil from the tanks will enter into the oil gathering line after passing through the Coronado Tank Battery LACT unit (#7002). The water from the Coronado Test Vessel flows to the 500 bbl. produced water tank, along with the water from the other well. Produced water will then be sent to the disposal well located in Section 36.

Oil production will be allocated on a daily basis based from the Oil Turbine meters on each wells' production vessel. The test meters are Cameron MC-III WP turbine meters (Coronado Oil Meter and Moonlight Buttress Oil Meter). These meters will be proven, as per API, NMOCD, and BLM specifications, when installed, once per month for the first 3 months (to establish a consistent repeatability factor), and then quarterly thereafter. Gas production will be individually tested through the gas meters on each respective vessel and added up as a reference check against the Total Battery Gas Sales Meter. The gas production from the production equipment and the test gas meters will commingle and flow through Targa Resources #1033 sales meter on the northwest side of the facility. These meters will be calibrated on a regular basis per API, NMOCD and BLM specifications. The BLM and OCD will be notified of any future changes in the facilities.