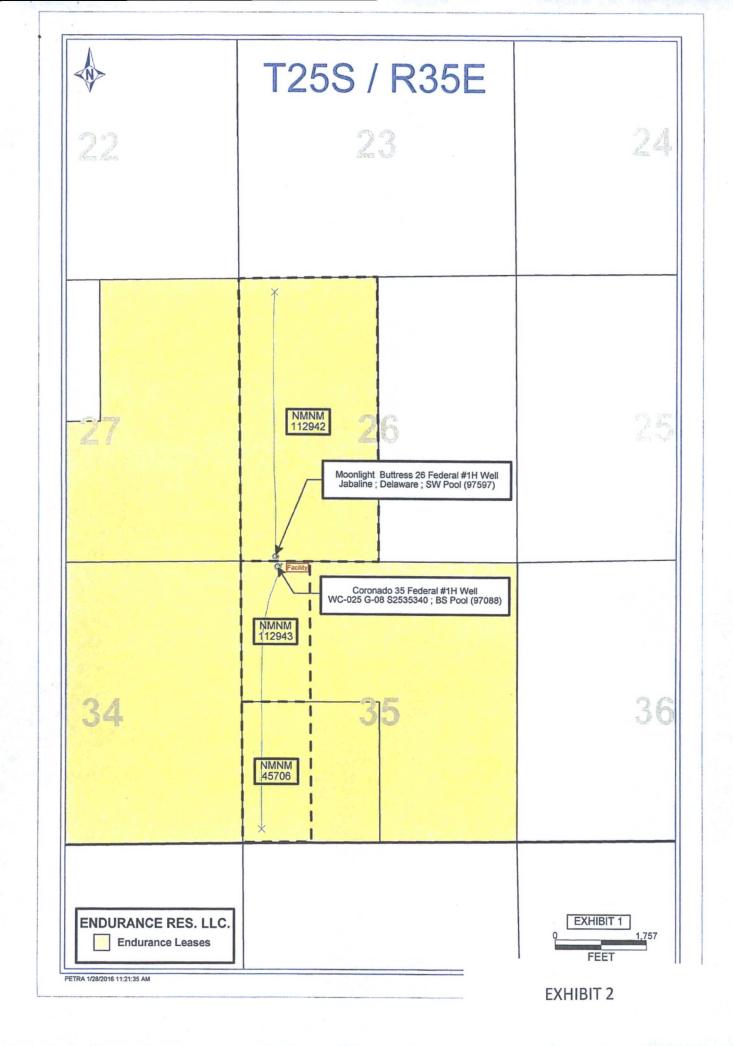

Attached map shows the federal leases and well locations in Section 26 and 35, T25S, R35E, Lea County, New Mexico. See exhibit 2.

\*Oil and Gas quality values provided from Endurance's Yates 16 well located in Sec 16, T25S, R35E and completed in the same Basal Brushy interval as the Moonlight Buttress. Actual data from the Moonlight Buttress 26 Federal #1H production will be provided after completion.

(a): Federal lease NMNM 112942 covering the W/2 of Section 26. Moonlight Buttress 26 Federal No. 1H (30-025-42969) will be drilled on said lease and will produce from the Jabalina; Delaware; SW Pool (97597).<sup>1</sup>

(b): Federal Leases NMNM 112943 and NMNM 45706 covering the W/2 of Section 35. The Coronado 35 Federal No. 1H (30-025-42376) is located on said lease and is producing from the WC-025 G-08 S253534O; BS Pool (97088).<sup>2</sup>

**Exhibit 1** is a land plat identifying the subject federal leases (NMNM 112943, NMNM 45706, and NMNM 112942), the existing wells on those leases, and the common surface facility to be located in the NW/4 NW/4 (Unit D) of Section 35.