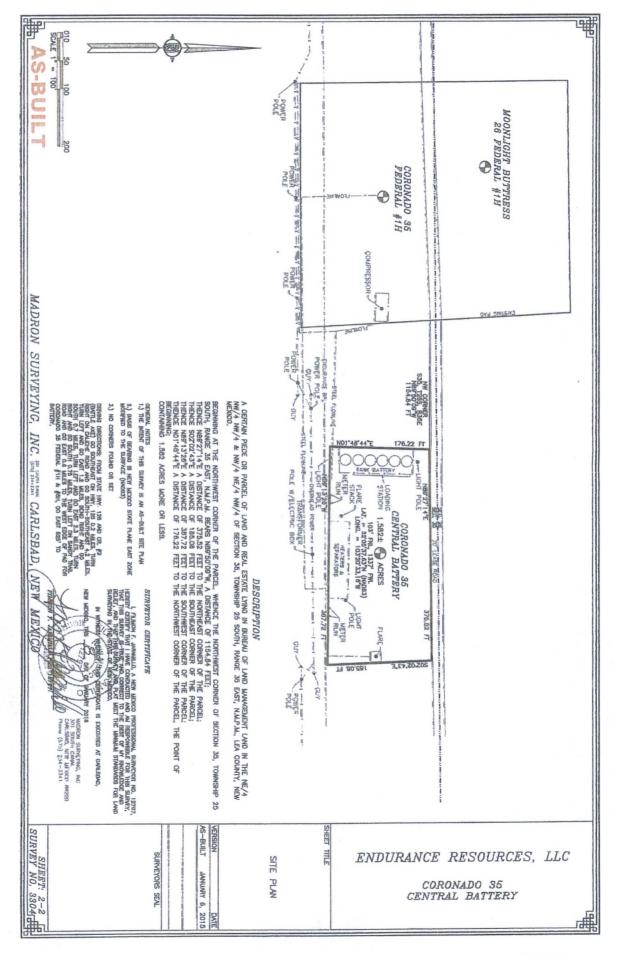

The Coronado 35 Federal Tank Battery has four oil tanks, two water tanks, blow down vessel, gas scrubber, two 3-phase metering horizontal separators (one for each well), two heater treaters (one production and one back-up), one free water knock-out (FWK). See exhibit 1. Both wells will utilize and have a common gas sales meter via Targa Resources delivery point #1033 which is located on the northwest side of the facility at the Coronado 35 Federal Tank Battery. Oil, gas and water volumes from each well producing to this battery will be determined by individual gas allocation meters (Coronado #T152228112 and Moonlight Buttress #T154943271), oil allocation meters (Coronado #135288 and Moonlight Buttress #138863) and water allocation meters at their respective production vessels so that both wells production is being continuously metered. Produced water from the two water tanks will be transferred to Endurance Resources' disposal facility, located in Section 36; T255; R35E.

. . . .

Endurance Resources, LLC January 14, 2016 Page 2

Buttress 26 Federal Tank Battery located in the NW/4 NW/4 (Unit D) of Section 35. Prior to commingling, oil and gas production from each of these spacing units will be separately metered using an orifice meter for gas, a Coriolis meter for oil, and a Vortex meter for water at this facility.

**Exhibit 1** is a land plat identifying the subject federal leases (NMNM 112943, NMNM 45706, and NMNM 112942), the existing wells on those leases, and the common surface facility to be located in the NW/4 NW/4 (Unit D) of Section 35.