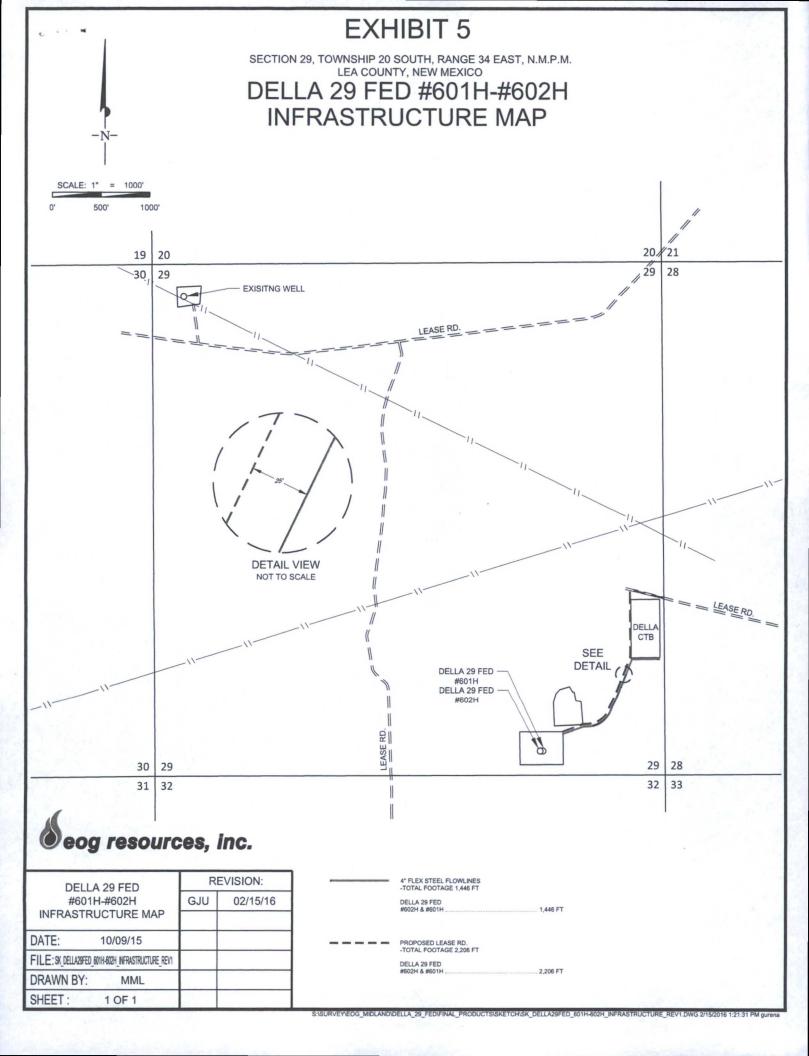

EOG Resources requests an amendment to our approved APD to reflect a change in road route as depicted on the attached exhibit 5.

The new road route and flowline route is shown on the attached exhibit.