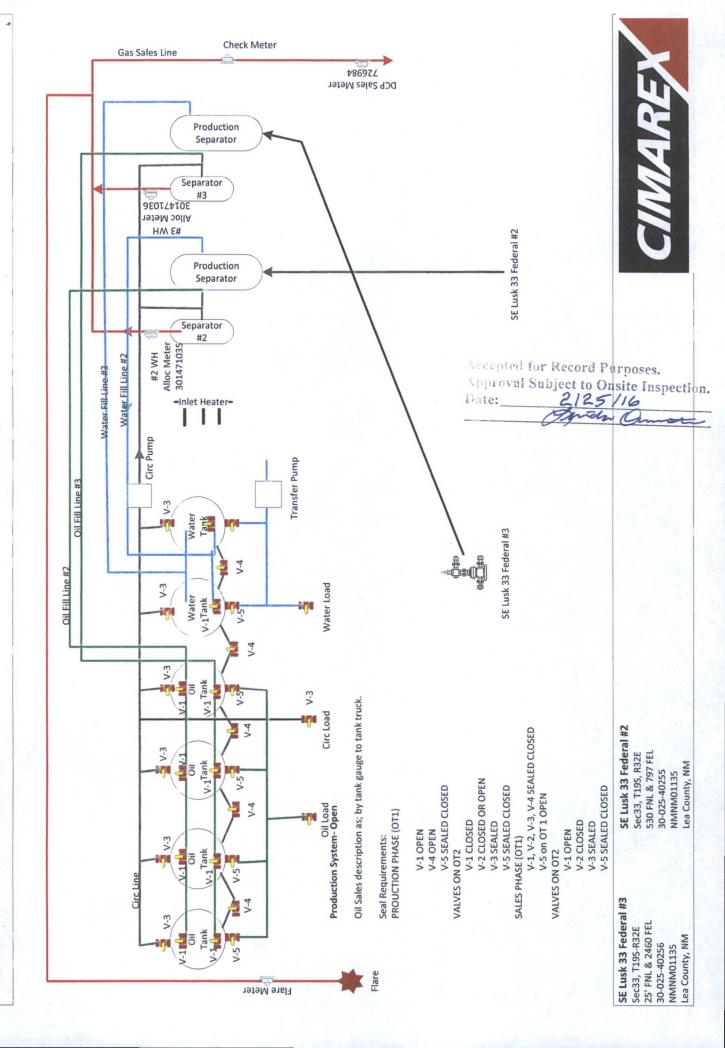

| Date                                                                                                                           |  |

Title 18 U.S.C. Section 1001 and Title 43 U.S.C. Section 1212, make it a crime for any person knowingly and willfully to make to any department or agency of the United States any false, fictitious or fraudulent statements or representations as to any matter within its jurisdiction.

Conditions of approval, if any, are attached. Approval of this notice does not warrant or certify that the applicant holds legal or equitable title to those rights in the subject lease which would entitle the applicant to conduct operations thereon.



Office

## Site Facility Diagram