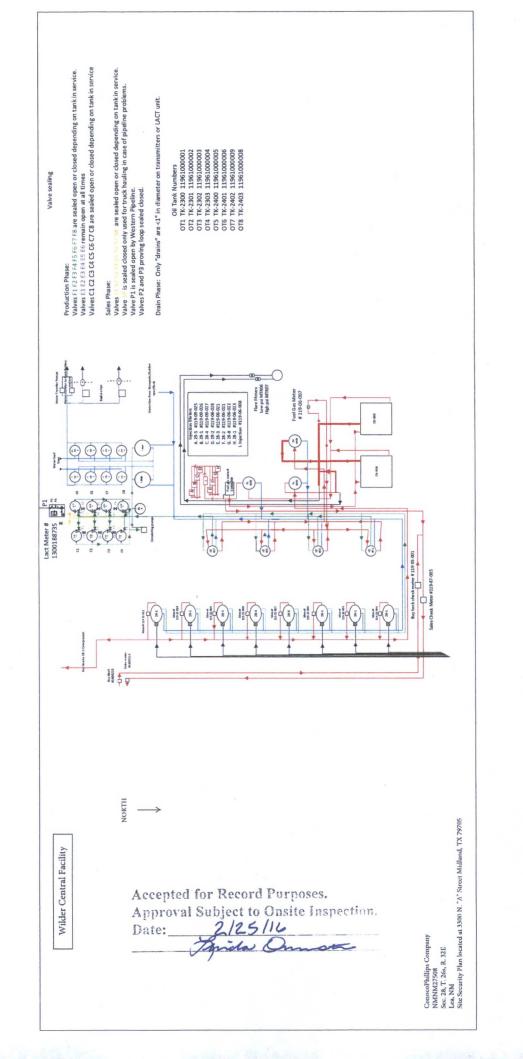

| Form 3160-5<br>(August 2007)<br>UNITED STATES<br>DEPARTMENT OF THE INTERIOR<br>BUREAU OF LAND MANAGEMENT HOBS OCD<br>SUNDRY NOTICES AND REPORTS ON WELLS<br>Do not use this form for proposals to drill or to re-enter at 4 2016<br>abandoned well. Use form 3160-3 (APD) for such proposals. |                                                                                                                                       |                                                                                                      | D-HOBBS 5. Lease Serial No.                                                                                                                                                            | RM APPROVED<br>B NO. 1004-0135<br>ires: July 31, 2010                           |  |
|-----------------------------------------------------------------------------------------------------------------------------------------------------------------------------------------------------------------------------------------------------------------------------------------------|---------------------------------------------------------------------------------------------------------------------------------------|------------------------------------------------------------------------------------------------------|----------------------------------------------------------------------------------------------------------------------------------------------------------------------------------------|---------------------------------------------------------------------------------|--|
|                                                                                                                                                                                                                                                                                               |                                                                                                                                       |                                                                                                      | 2016 S. Lease Schark<br>NMNM1307<br>6. If Indian, Allot                                                                                                                                | S. Lease Serial NO.       NMNM130738       6. If Indian, Allottee or Tribe Name |  |
|                                                                                                                                                                                                                                                                                               |                                                                                                                                       |                                                                                                      | 7. If Unit or CA/A                                                                                                                                                                     | 7. If Unit or CA/Agreement, Name and/or No.<br>NMNM134716                       |  |
| 1. Type of Well<br>☑ Oil Well □ Gas Well □ Other                                                                                                                                                                                                                                              |                                                                                                                                       |                                                                                                      | 8. Well Name and<br>WILDER FED                                                                                                                                                         | No.<br>ERAL AC COM 28 8H                                                        |  |
| 2. Name of Operator<br>CONOCOPHILLIPS COMPANY<br>E-Mail: ashley.bergen@conocoph                                                                                                                                                                                                               |                                                                                                                                       |                                                                                                      | 9. API Well No.<br>30-025-4169                                                                                                                                                         | 9. API Well No.<br>30-025-41692-00-S1                                           |  |
| Ph: 432-6                                                                                                                                                                                                                                                                                     |                                                                                                                                       | 3b. Phone No. (include area of Ph: 432-688-6938                                                      |                                                                                                                                                                                        |                                                                                 |  |
| MIDLAND, TX 79710<br>4. Location of Well (Footage, Sec., T., R., M., or Survey Description)                                                                                                                                                                                                   |                                                                                                                                       |                                                                                                      | 11. County or Parish, and State                                                                                                                                                        |                                                                                 |  |
| Sec 28 T26S R32E NWNW 280FNL 330FWL 32.011233 N Lat, 103.411516 W Lon                                                                                                                                                                                                                         |                                                                                                                                       |                                                                                                      | LEA COUN                                                                                                                                                                               | IY, NM                                                                          |  |
| 12. CHECK APPI                                                                                                                                                                                                                                                                                | ROPRIATE BOX(ES) TO                                                                                                                   | INDICATE NATURE (                                                                                    | OF NOTICE, REPORT, OR OT                                                                                                                                                               | HER DATA                                                                        |  |
| TYPE OF SUBMISSION                                                                                                                                                                                                                                                                            | TYPE OF ACTION                                                                                                                        |                                                                                                      |                                                                                                                                                                                        |                                                                                 |  |
| □ Notice of Intent                                                                                                                                                                                                                                                                            | <ul><li>Acidize</li><li>Alter Casing</li></ul>                                                                                        | <ul> <li>Deepen</li> <li>Fracture Treat</li> </ul>                                                   | <ul> <li>Production (Start/Resume</li> <li>Reclamation</li> </ul>                                                                                                                      | Water Shut-Off                                                                  |  |
| <ul> <li>Subsequent Report</li> <li>Final Abandonment Notice</li> </ul>                                                                                                                                                                                                                       | <ul> <li>Casing Repair</li> <li>Change Plans</li> <li>Convert to Injection</li> </ul>                                                 | <ul> <li>New Construction</li> <li>Plug and Abandor</li> <li>Plug Back</li> </ul>                    |                                                                                                                                                                                        | ☑ Other<br>Site Facility Diagr<br>m/Security Plan                               |  |
| Attach the Bond under which the wo<br>following completion of the involved                                                                                                                                                                                                                    | rk will be performed or provide the<br>l operations. If the operation resu-<br>bandonment Notices shall be filed<br>inal inspection.) | he Bond No. on file with BLM<br>lts in a multiple completion or<br>l only after all requirements, in | heasured and true vertical depths of all p<br>/BIA. Required subsequent reports shater<br>recompletion in a new interval, a Form<br>including reclamation, have been complet<br>hment. | ll be filed within 30 days<br>3160-4 shall be filed once                        |  |
|                                                                                                                                                                                                                                                                                               |                                                                                                                                       |                                                                                                      | Accepted for Record Pur<br>Approval Subject to Onsi<br>Date: <u>2/25/16</u>                                                                                                            | te Inspection.                                                                  |  |
| <ol> <li>I hereby certify that the foregoing is</li> <li>Con</li> <li>Name (Printed/Typed) ASHLEY</li> </ol>                                                                                                                                                                                  | Electronic Submission #32<br>For CONOCOP<br>nmitted to AFMSS for proces                                                               | HILLIPS COMPANY, sent<br>ssing by PRISCILLA PERE                                                     | Well Information System<br>to the Hobbs<br>Z on 02/03/2016 (16PP0267SE)<br>GULATORY SPECIALIST                                                                                         |                                                                                 |  |
| Signature (Electronic                                                                                                                                                                                                                                                                         | Submission)                                                                                                                           | Date 01/2                                                                                            | 27/2016                                                                                                                                                                                | 1                                                                               |  |
|                                                                                                                                                                                                                                                                                               | THIS SPACE FOR                                                                                                                        | R FEDERAL OR STA                                                                                     | TE OFFICE USE                                                                                                                                                                          | A Charles                                                                       |  |
|                                                                                                                                                                                                                                                                                               |                                                                                                                                       | Title                                                                                                |                                                                                                                                                                                        | Date                                                                            |  |
| Approved By                                                                                                                                                                                                                                                                                   |                                                                                                                                       |                                                                                                      |                                                                                                                                                                                        | . /                                                                             |  |