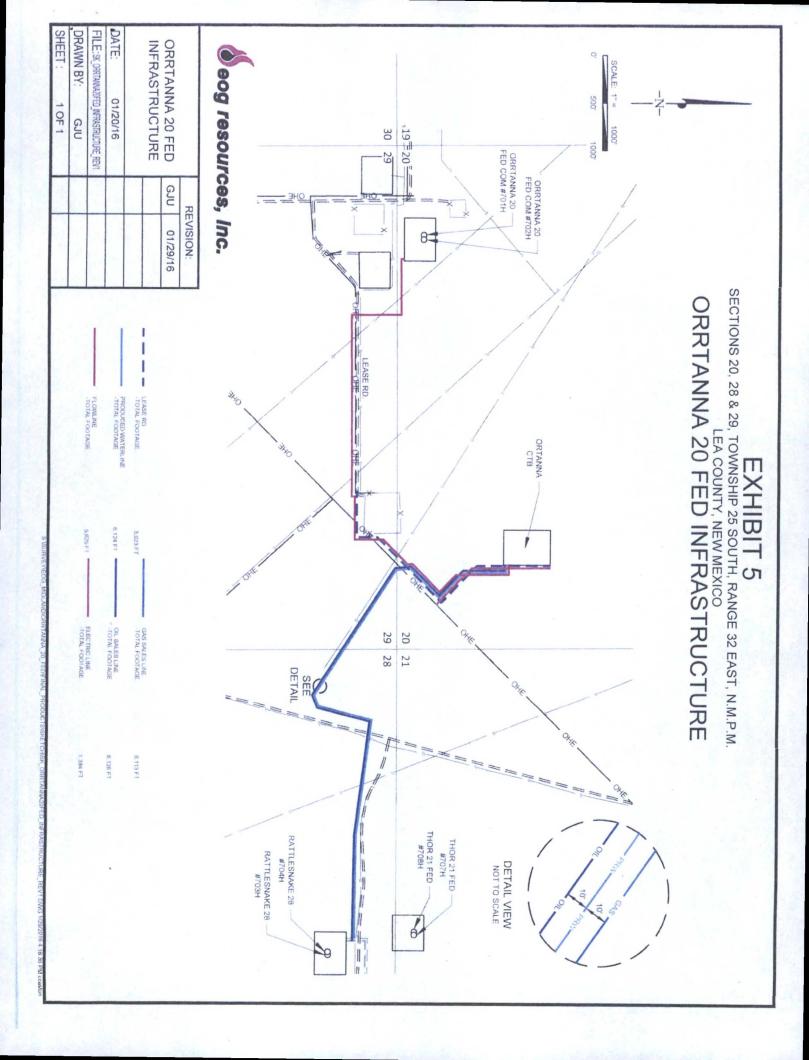

| -  | STATE OF THE PERSON. |          | _        |      |
|----|----------------------|----------|----------|------|
| 6. | If Indian.           | Allottee | or Tribe | Name |

| 1. Type of Well  ☑ Oil Well ☐ Gas Well ☐ Oth                                                                                                 | 8. Well Name a                                                           | nd No. 01 Will & Coyote A 20 FED 701H 20 33 20      |                               |                                  |
|----------------------------------------------------------------------------------------------------------------------------------------------|--------------------------------------------------------------------------|-----------------------------------------------------|-------------------------------|----------------------------------|
| Name of Operator EOG RESOURCES, INC.                                                                                                         | E-Mail: stan_wagner@                                                     |                                                     | 9. API Well No<br>30-025-42   |                                  |
| 3a. Address<br>P.O. BOX 2267<br>MIDLAND, TX 79702                                                                                            | 3b<br>Pl                                                                 | h: 432-686-3689                                     | S OCD 10. Field and P WILDCAT | ool, or Exploratory WOLFCAMP OIL |
| 4. Location of Well (Footage, Sec., T                                                                                                        | ., R., M., or Survey Description)                                        | MAR 2                                               | 1 2016 11. County or F        | Parish, and State                |
| Sec 20 T26S R33E SWSW 22                                                                                                                     | 20FSL 950FWL                                                             |                                                     | LEA COU                       | NTY, NM                          |
|                                                                                                                                              |                                                                          | RECE                                                | IVED                          |                                  |
| 12. CHECK APPI                                                                                                                               | ROPRIATE BOX(ES) TO IN                                                   | DICATE NATURE OF                                    | NOTICE, REPORT, OR O          | THER DATA                        |
| TYPE OF SUBMISSION                                                                                                                           |                                                                          | ТҮРЕ О                                              | F ACTION                      |                                  |
| Notice of Intent                                                                                                                             | ☐ Acidize                                                                | ☐ Deepen                                            | ☐ Production (Start/Resur     | me) Water Shut-Off               |
| Notice of Intent                                                                                                                             | ☐ Alter Casing                                                           | ☐ Fracture Treat                                    | ☐ Reclamation                 | ☐ Well Integrity                 |
| ☐ Subsequent Report                                                                                                                          | ☐ Casing Repair                                                          | ■ New Construction                                  | ☐ Recomplete                  | <b>☑</b> Other                   |
| ☐ Final Abandonment Notice                                                                                                                   | ☐ Change Plans                                                           | ☐ Plug and Abandon                                  | □ Temporarily Abandon         | Change to Original A             |
|                                                                                                                                              | ☐ Convert to Injection                                                   | ☐ Plug Back                                         | ■ Water Disposal              |                                  |
| Location and layout is depicte                                                                                                               |                                                                          | ure plat.                                           |                               |                                  |
| 14. I hereby certify that the foregoing is                                                                                                   |                                                                          |                                                     |                               |                                  |
| Name (Printed/Typed) STAN WA                                                                                                                 | Electronic Submission #331<br>For EOG RES<br>Committed to AFMSS for prod | OURCES, INC., sent to the<br>cessing by DEBORAH MCK | Hobbs                         |                                  |
|                                                                                                                                              |                                                                          |                                                     |                               |                                  |
| Signature (Electronic S                                                                                                                      | Submission)                                                              | Date 02/09/2                                        | 2016                          |                                  |
|                                                                                                                                              | THIS SPACE FOR                                                           | FEDERAL OR STATE                                    | OFFICE USE                    |                                  |
| Approved By                                                                                                                                  | the I Call                                                               | Title For                                           | FIELD MANAGER                 | Date 3/10/10                     |
| Conditions of approval, if any, are attache<br>certify that the applicant holds legal or equal<br>which would entitle the applicant to condu |                                                                          | CARLSBAD FIELD OFFICE Office                        |                               |                                  |
| Title 18 U.S.C. Section 1001 and Title 43 States any false, fictitious or fraudulent                                                         |                                                                          |                                                     |                               | nent or agency of the United     |
| ** OPERA                                                                                                                                     | OR-SUBMITTED ** OPE                                                      | RATOR-SUBMITTED                                     | ** OPERATOR-SUBMIT            | 7<br>TĘD **                      |