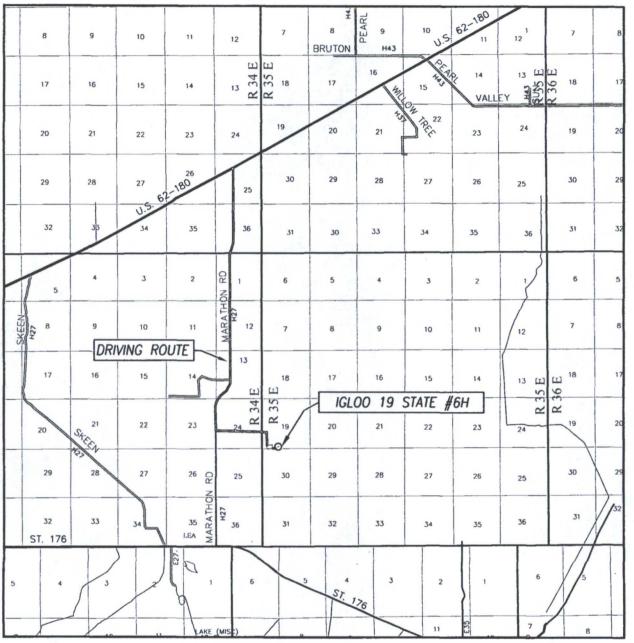

## VICINITY MAP

SCALE: 1" = 2 MILES DRIVING ROUTE: SEE LOCATION VERIFICATION MAP NORTH

| SEC. <u>19</u> 1 | WP. <u>20-S</u> RGE. <u>35-E</u> |
|------------------|----------------------------------|
| SURVEY           | N.M.P.M.                         |
| COUNTY           | EA STATE NEW MEXICO              |
| DESCRIPTION      | 200' FSL & 1800' FWL             |
| ELEVATION        | 3688'                            |
| OPERATOR         | CAZA OPERATING, LLC              |
| LEASE            | IGLOO 19 STATE                   |