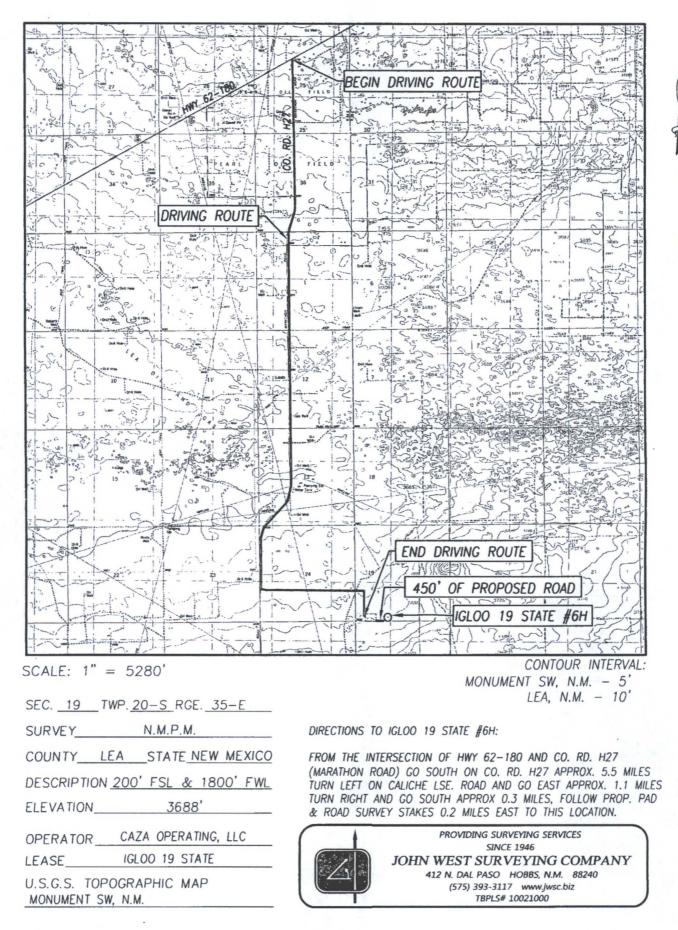

|



## VICINITY MAP



SCALE: 1" = 2 MILES DRIVING ROUTE: SEE LOCATION VERIFICATION MAP NORTH

| SEC. <u>19</u> 1 | WP. <u>20-S</u> RGE. <u>35-E</u> |
|------------------|----------------------------------|
| SURVEY           | N.M.P.M.                         |
| COUNTY           | EA STATE NEW MEXICO              |
| DESCRIPTION      | 200' FSL & 1800' FWL             |
| ELEVATION        | 3688'                            |
| OPERATOR         | CAZA OPERATING, LLC              |
| LEASE            | IGLOO 19 STATE                   |



## LOCATION VERIFICATION MAP



NORTH

1