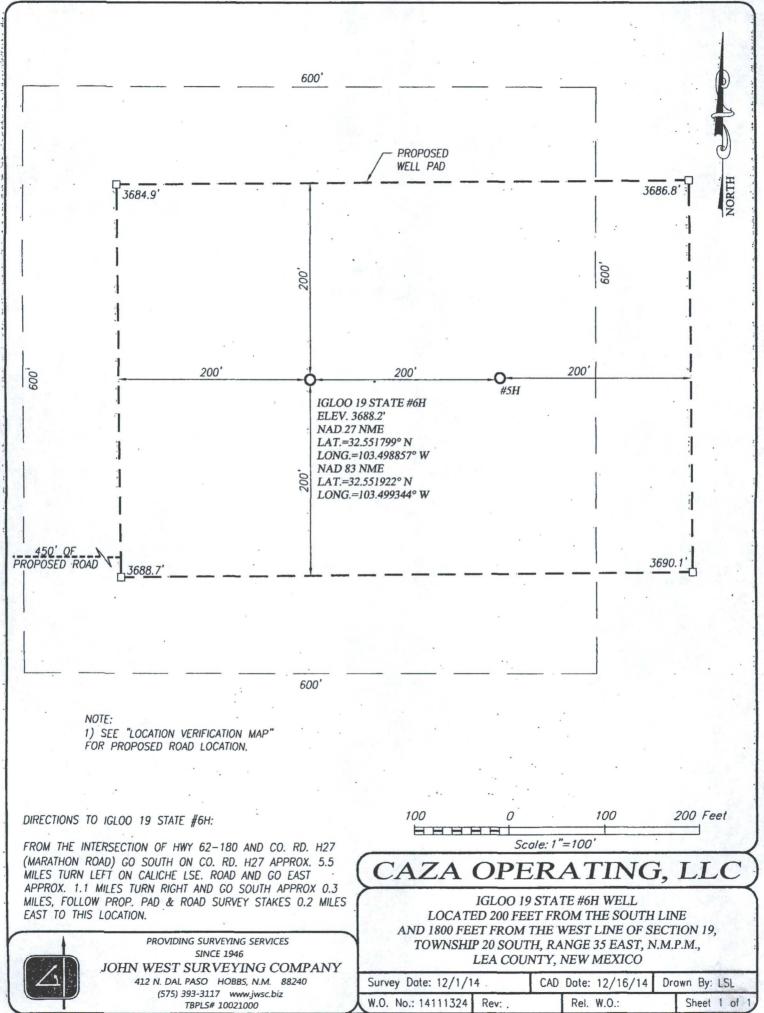

| API Number              | Pool Code                            | Pool Name     |  |  |  |
|-------------------------|--------------------------------------|---------------|--|--|--|
| 30-025-42360            | 37580 LEA-BONE SPRING SOUTH          |               |  |  |  |
| Property Code<br>313780 | Property Name<br>IGLOO 19 STATE      |               |  |  |  |
| OGRID No.<br>249099     | Operator Name<br>CAZA OPERATING, LLC |               |  |  |  |
|                         | Sur                                  | face Location |  |  |  |

| Γ | UL or lot No. | Section | Township | Range | Lot Idn | Feet from the | North/South line | Feet from the | East/West line | County |
|---|---------------|---------|----------|-------|---------|---------------|------------------|---------------|----------------|--------|
|   | Ν             | 19      | 20-S     | 35-E  |         | 200           | SOUTH            | 1800          | WEST           | LEA    |

|                                                    |         |          |         | Bottom Hol | e Location If Diffe | erent From Surface |               |                |        |
|----------------------------------------------------|---------|----------|---------|------------|---------------------|--------------------|---------------|----------------|--------|
| UL or lot No.                                      | Section | Township | Range   | Lot Idn    | Feet from the       | North/South line   | Feet from the | East/West line | County |
| С                                                  | 19      | 20-S     | 35-Е    |            | 330                 | NORTH              | 1660          | WEST           | LEA    |
| Dedicated Acres Joint or Infill Consolidation Code |         |          | ode Ord | er No.     |                     |                    | JJ            |                |        |
| 160                                                |         |          |         |            |                     |                    |               |                |        |

NO ALLOWABLE WILL BE ASSIGNED TO THIS COMPLETION UNTIL ALL INTERESTS HAVE BEEN CONSOLIDATED OR A NON-STANDARD UNIT HAS BEEN APPROVED BY THE DIVISION

| LOT 1 | A .OEE<br>B.H.                              | BOTTOM HOLE LOCATION BOTTOM HOLE LOCATION       NAD 27 NME     NAD 83 NME       Y= 570211.9 N     Y= 570274.4 N       X= 756954.0 E     X= 798135.2 E       LAT.=32.564852* N     LAT.=32.564976* N       LONG.=103.499295* W     LONG.=103.499782* W | OPERATOR CERTIFICATION<br>I hereby certify that the information herein is true and<br>complete to the best of my knowledge and belief, and<br>that this organization either owns a working interest or<br>unleased mineral interest in the land including the<br>proposed bottom hole location or has a right to drill this<br>well at this location pursuant to a contract with an owner<br>of such mineral or working interest, or to a voluntary<br>pooling agreement or a compulsory pooling order<br>heretofore entered by the division. |
|-------|---------------------------------------------|-------------------------------------------------------------------------------------------------------------------------------------------------------------------------------------------------------------------------------------------------------|-----------------------------------------------------------------------------------------------------------------------------------------------------------------------------------------------------------------------------------------------------------------------------------------------------------------------------------------------------------------------------------------------------------------------------------------------------------------------------------------------------------------------------------------------|
| LOT 2 | PRODUCING AREA                              | CORNER COORDINATES TABLE<br>NAD 27 NME<br>A) Y= 570537.9 N, X= 756613.0 E<br>B) Y= 570553.2 N, X= 757932.3 E<br>C) Y= 565271.6 N, X= 757972.8 E<br>D) Y= 565259.7 N, X= 756652.9 E                                                                    | Joe T. Janica<br>Date<br>03/24/16<br>Printed Name<br>joejanica@valornet.com<br>E-mail Address                                                                                                                                                                                                                                                                                                                                                                                                                                                 |
| LOT 3 | CRID AZ.=357'55'26"<br>HORIZ. DIST.=4752.1' | CORNER COORDINATES TABLE<br>NAD 83 NME<br>A) Y= 570600.4 N, X= 797794.2 E<br>B) Y= 570615.8 N, X= 799113.6 E<br>C) Y= 565334.0 N, X= 799154.2 E<br>D) Y= 565322.1 N, X= 797834.3 E                                                                    | SURVEYOR CERTIFICATION<br>I hereby certify that the well location shown on this plat<br>was plotted from field notes of actual surveys made by<br>me or under my supervision, and that the same is true<br>and correct to the best of my belief.<br>DECEMBER 1, 2014<br>Date of Survey D<br>Signature & Seal of Professional Surveyor:                                                                                                                                                                                                        |
| LOT 4 |                                             | GEODETICCOORDINATESGEODETICCOORDINATESNAD27NMENAD83NMESURFACELOCATIONSURFACELOCATIONY =565463.9NY =565526.4NX =757125.9EX =798307.3E                                                                                                                  | Renald Euclow 52 /24/201                                                                                                                                                                                                                                                                                                                                                                                                                                                                                                                      |
|       | D S.L.                                      | LAT.=32.551799' N<br>LAT.=32.551922' N<br>LONG.=103.498857' W<br>LONG.=103.499344' W                                                                                                                                                                  | Gertificate Namber O. Gary G. Eidson       12641         Ronald J. Eidson       3239         DSR Rel. W.O.# 14.11.1324       JWSC W.O.: 16.13.0137                                                                                                                                                                                                                                                                                                                                                                                            |

## VICINITY MAP

SCALE: 1" = 2 MILES DRIVING ROUTE: SEE LOCATION VERIFICATION MAP NORTH

| SEC. <u>19</u> 1 | WP. <u>20-S</u> RGE. <u>35-E</u> |
|------------------|----------------------------------|
| SURVEY           | N.M.P.M.                         |
| COUNTY           | EA STATE NEW MEXICO              |
| DESCRIPTION      | 200' FSL & 1800' FWL             |
| ELEVATION        | 3688'                            |
| OPERATOR         | CAZA OPERATING, LLC              |
| LEASE            | IGLOO 19 STATE                   |