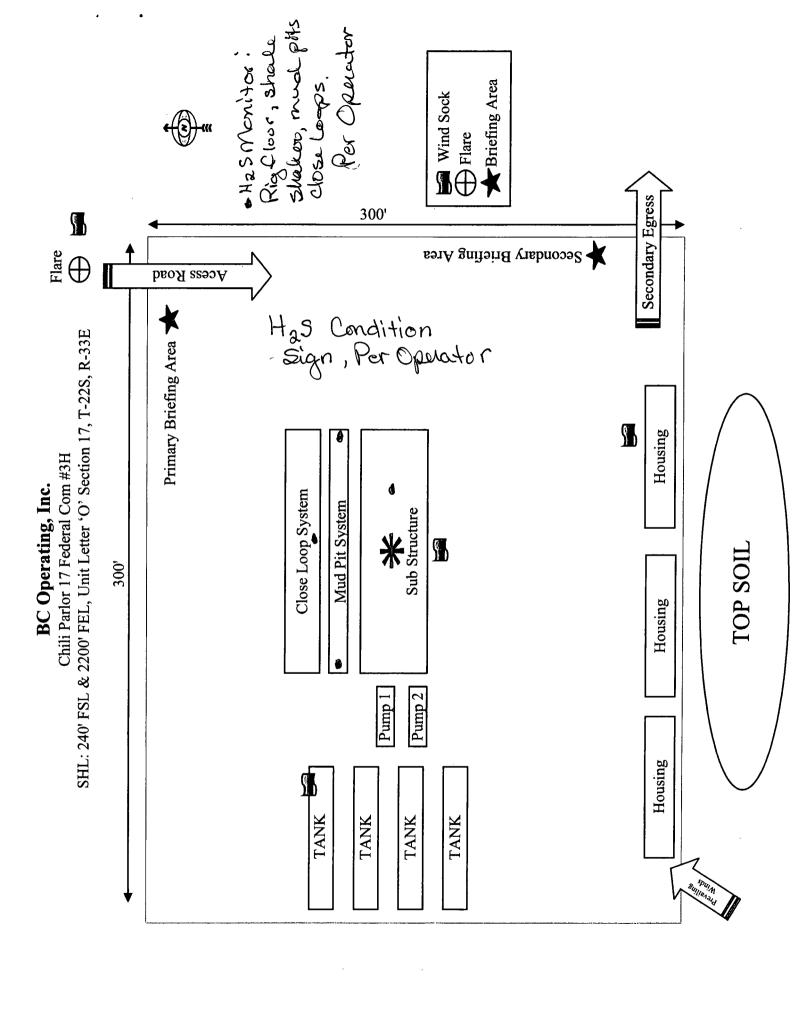

inventory
- 2 CRI Haul off bins with track system
- 2 additional 500bbl Frac tanks for fresh and brine water
- 2 500bbl water tanks with rig inventory

### Operation and Maintenance

The system along with equipment will be inspected numerous times a day by each tour to make sure all equipment is operating correctly. Routine maintenance will be done to keep system running properly. Any leak in system will be repaired and/or contained immediately and the OCD notified within 48 hours of the remediation process start.

### Closure Plan

While drilling, all cuttings and fluids associated with drilling will be hauled off and disposed of via Controlled Recovery Incorporated Facilities Permit NM01-0006.

<sup>\*</sup>Equipment manufactures may vary due to availability but components will not.





# BC Operating, Inc.

Chili Parlor 17 Federal Com #3H SHL: 240' FSL & 2200' FEL, Unit Letter 'O' Section 17, T-22S, R-33E Battery Diagram HOBBS O

MAR 2 8 2016



RECEIVE