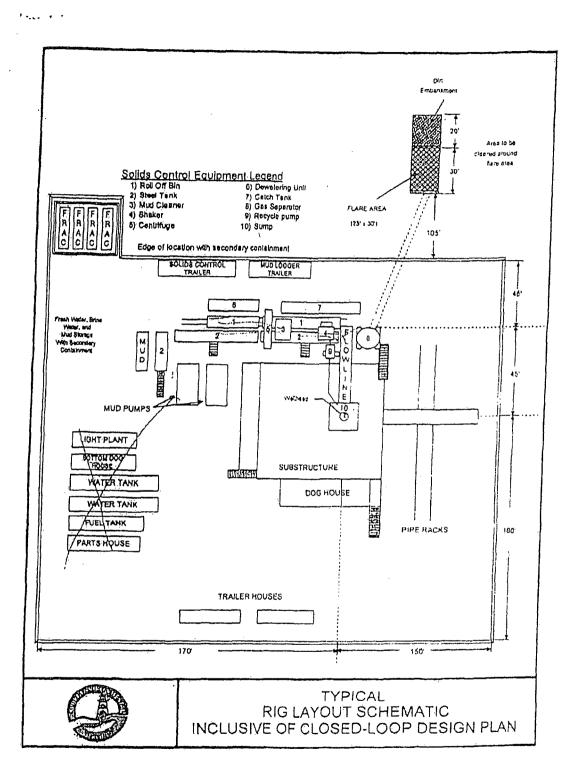

#### Design Plan

Equipment List

- 2 414 MI Swaco Centrifuges
- 2 MI Swaco 4 screen Moongoose Shale Shakers
- 2 double screen Shakers with rig inventory
- 2 CRI Haul off bins with track system
- 2 additional 500bbl Frac tanks for fresh and brine water
- 2 500bbl water tanks with rig inventory