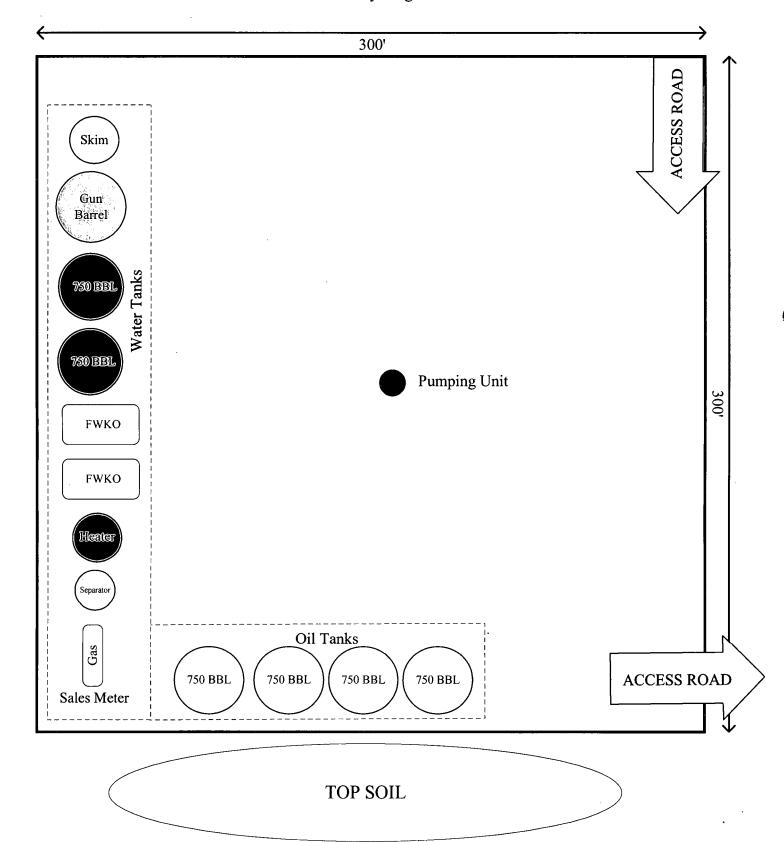

# BC Operating, Inc.

Chili Parlor 17 Federal Com #3H SHL: 240' FSL & 2200' FEL, Unit Letter 'O' Section 17, T-22S, R-33E Battery Diagram HOBBS O

MAR 2 8 2016

RECEIVE