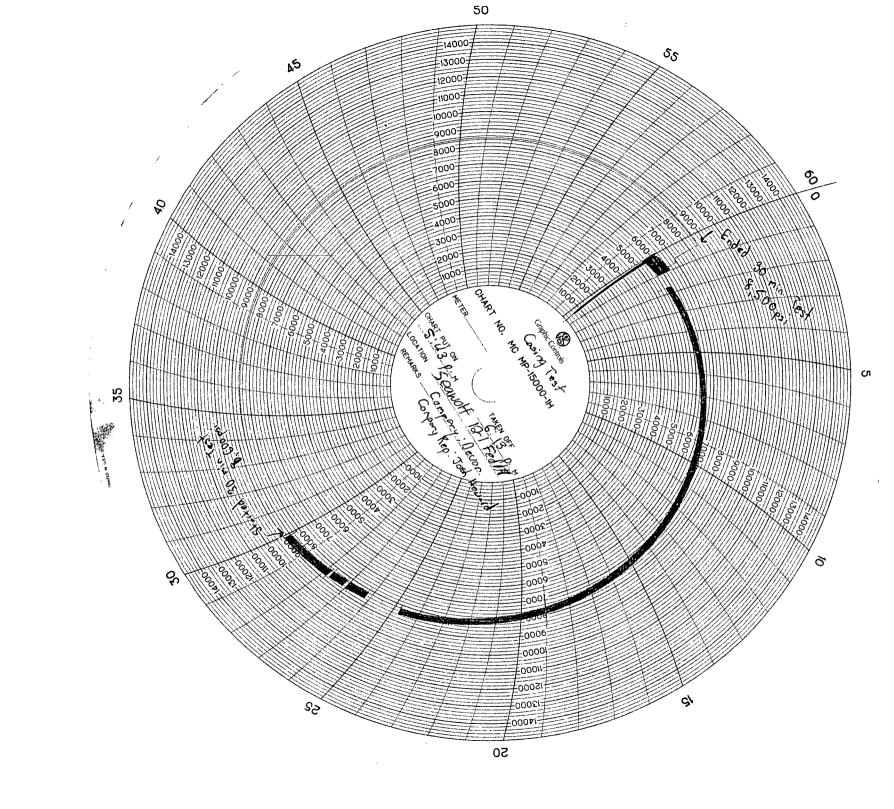

| Form 3160-5<br>(August 2007) UNITED STATES<br>DEPARTMENT OF THE INTERIOR<br>BUREAU OF LAND MANAGEMENT Operator<br>SUNDRY NOTICES AND REPORTS ON WELLS<br>Do not use this form for proposals to drill or to re-enter an<br>abandoned well. Use form 3160-3 (APD) for such proposals.                                                                                                                                                                                                                                                                                                                                                                                                                                                                                                                                                                                                                                                                                                                                                                                                                                                                                                                                                                                                                                                                                                                                                                                        |                      |                                                       |                     |                                 | OMB N                                           | APPROVED<br>D. 1004-0135<br>July 31, 2010 |
|----------------------------------------------------------------------------------------------------------------------------------------------------------------------------------------------------------------------------------------------------------------------------------------------------------------------------------------------------------------------------------------------------------------------------------------------------------------------------------------------------------------------------------------------------------------------------------------------------------------------------------------------------------------------------------------------------------------------------------------------------------------------------------------------------------------------------------------------------------------------------------------------------------------------------------------------------------------------------------------------------------------------------------------------------------------------------------------------------------------------------------------------------------------------------------------------------------------------------------------------------------------------------------------------------------------------------------------------------------------------------------------------------------------------------------------------------------------------------|----------------------|-------------------------------------------------------|---------------------|---------------------------------|-------------------------------------------------|-------------------------------------------|
| SUBMIT IN TRIPLICATE - Other instructions on reverse side BBS OCD                                                                                                                                                                                                                                                                                                                                                                                                                                                                                                                                                                                                                                                                                                                                                                                                                                                                                                                                                                                                                                                                                                                                                                                                                                                                                                                                                                                                          |                      |                                                       |                     |                                 | 7. If Unit or CA/Agree                          | ement, Name and/or No.                    |
| L. Two of Well                                                                                                                                                                                                                                                                                                                                                                                                                                                                                                                                                                                                                                                                                                                                                                                                                                                                                                                                                                                                                                                                                                                                                                                                                                                                                                                                                                                                                                                             |                      |                                                       |                     |                                 | 8. Well Name and No.<br>SEAWOLF 12-1 F          | ED 1H                                     |
| Oil Well Gas Well Other     Contact: REBECCA DEAL     MAR 0 1 2016     Contact: REBECCA DEAL     MAR 0 1 2016     Contact: REBECCA DEAL                                                                                                                                                                                                                                                                                                                                                                                                                                                                                                                                                                                                                                                                                                                                                                                                                                                                                                                                                                                                                                                                                                                                                                                                                                                                                                                                    |                      |                                                       |                     |                                 | 9. API Well No.<br>30-025-42775-0               |                                           |
| 3a. Address<br>333 WEST SHERIDAN AVE<br>OKLAHOMA CITY, OK 7310                                                                                                                                                                                                                                                                                                                                                                                                                                                                                                                                                                                                                                                                                                                                                                                                                                                                                                                                                                                                                                                                                                                                                                                                                                                                                                                                                                                                             | 3b. Phone No.        | 3b. Phone No. (incland a for the NED Ph: 405-228-8429 |                     |                                 | 10. Field and Pool, or Exploratory<br>RED HILLS |                                           |
| 4. Location of Well (Footage, Sec., 7                                                                                                                                                                                                                                                                                                                                                                                                                                                                                                                                                                                                                                                                                                                                                                                                                                                                                                                                                                                                                                                                                                                                                                                                                                                                                                                                                                                                                                      |                      |                                                       |                     | 11. County or Parish, and State |                                                 |                                           |
| Sec 13 T26S R33E NENE 20                                                                                                                                                                                                                                                                                                                                                                                                                                                                                                                                                                                                                                                                                                                                                                                                                                                                                                                                                                                                                                                                                                                                                                                                                                                                                                                                                                                                                                                   |                      |                                                       |                     |                                 | NM                                              |                                           |
| 12. CHECK APP                                                                                                                                                                                                                                                                                                                                                                                                                                                                                                                                                                                                                                                                                                                                                                                                                                                                                                                                                                                                                                                                                                                                                                                                                                                                                                                                                                                                                                                              | ROPRIATE BOX(ES) TO  | ) INDICATE                                            | NATURE              | OF NOTICE, R                    | EPORT, OR OTHEI                                 | R DATA                                    |
| TYPE OF SUBMISSION TYPE OF ACTION                                                                                                                                                                                                                                                                                                                                                                                                                                                                                                                                                                                                                                                                                                                                                                                                                                                                                                                                                                                                                                                                                                                                                                                                                                                                                                                                                                                                                                          |                      |                                                       |                     |                                 |                                                 | ,,,,,,,,,,,,,,,,,,,,,,,,,,,,,,,,,,,,,,    |
| Notice of Intent                                                                                                                                                                                                                                                                                                                                                                                                                                                                                                                                                                                                                                                                                                                                                                                                                                                                                                                                                                                                                                                                                                                                                                                                                                                                                                                                                                                                                                                           | Notice of Intent     |                                                       |                     | Product                         | ion (Start/Resume)                              | □ Water Shut-Off                          |
| Subsequent Report                                                                                                                                                                                                                                                                                                                                                                                                                                                                                                                                                                                                                                                                                                                                                                                                                                                                                                                                                                                                                                                                                                                                                                                                                                                                                                                                                                                                                                                          |                      |                                                       |                     |                                 | mation 🔲 Well Integrity                         |                                           |
| Final Abandonment Notice                                                                                                                                                                                                                                                                                                                                                                                                                                                                                                                                                                                                                                                                                                                                                                                                                                                                                                                                                                                                                                                                                                                                                                                                                                                                                                                                                                                                                                                   |                      |                                                       | w Construction Reco |                                 | arily Abandon                                   | ☑ Other<br>Drilling Operations            |
|                                                                                                                                                                                                                                                                                                                                                                                                                                                                                                                                                                                                                                                                                                                                                                                                                                                                                                                                                                                                                                                                                                                                                                                                                                                                                                                                                                                                                                                                            | Convert to Injection |                                                       |                     | Water I                         |                                                 |                                           |
| Attach the Bond under which the work will be performed or provide the Bond No. on file with BLM/BIA. Required subsequent reports shall be filed within 30 days following completion of the involved operations. If the operation results in a multiple completion or recompletion in a new interval, a Form 3160-4 shall be filed once testing has been completed. Final Abandonment Notices shall be filed only after all requirements, including reclamation, have been completed, and the operator has determined that the site is ready for final inspection.) $(19/3/15? 10/4/15)$ Spud @ 00:00. TD 17-1/2? hole @ 9479. RIH w/ 21 jts 13-3/8? 54.50# J-55 BTC csg, set @ 941.9?. Lead w/ 985 sx CIC, yld 1.34 cu ft/sk. Disp w/ 135 bbls FW. Circ 233 sx cmt to surf. PT BOPE 250/3000 psi, held each test for 10 min, OK. PT csg to 1500 psi for 30 mins, OK. $(10/6/15? 10/7/15)$ TD 12-1/4? hole @ 5161?. RIH w/ 104 jts 9-5/8? 40# J-55 BTC csg & 20 jts 9-5/8? 40# HCK-55 BTC csg, set @ 5155.8?. Lead w/ 1340 sx CIC vid 1.87 cu ft/sk. Tail w/ 395 sx CIC, yld 1.33 cu ft/sk. Disp w/ 387 bbls FW. Circ 312 sx cmt to surf. PT csg to 2765 psi for 30 mins, OK. $(10/22/15? 10/25/15)$ TD 8-3/4? hole @ 10075? & 8-1/2? hole @ 20039?. RIH w/ 439 jts 5-1/2? 17# P110RY CDC-HTQ csg, set @ 20023?. 1st lead w/ 315 sx cmt, yld 3.38 cu ft/sk. 2nd lead w/ 950 sx cmt, yld 2.30 cu ft/sk. Tail w/ 2155 sx cmt, yld 1.22 cu ft/sk. Disp w/ 463 bbls water. ETOC |                      |                                                       |                     |                                 |                                                 |                                           |
| 14. Thereby certify that the foregoing is true and correct.<br>Electronic Submission #324848 verified by the BLM Well Information System<br>For DEVON ENERGY PRODUCTION CO LP, sent to the Hobbs<br>Committed to AFMSS for processing by JENNIFER SANCHEZ on 124(3)2015 (16JJS0171SE)                                                                                                                                                                                                                                                                                                                                                                                                                                                                                                                                                                                                                                                                                                                                                                                                                                                                                                                                                                                                                                                                                                                                                                                      |                      |                                                       |                     |                                 |                                                 |                                           |
| Name (Printed/Typed) REBECCA                                                                                                                                                                                                                                                                                                                                                                                                                                                                                                                                                                                                                                                                                                                                                                                                                                                                                                                                                                                                                                                                                                                                                                                                                                                                                                                                                                                                                                               |                      |                                                       | fitle REC           | CCEDTEN                         | FOR RECORD                                      | 1 /                                       |
| Signature (Electronic S                                                                                                                                                                                                                                                                                                                                                                                                                                                                                                                                                                                                                                                                                                                                                                                                                                                                                                                                                                                                                                                                                                                                                                                                                                                                                                                                                                                                                                                    |                      |                                                       |                     |                                 | 1                                               | 1 /                                       |
|                                                                                                                                                                                                                                                                                                                                                                                                                                                                                                                                                                                                                                                                                                                                                                                                                                                                                                                                                                                                                                                                                                                                                                                                                                                                                                                                                                                                                                                                            | THIS SPACE FO        | R FEDERAL                                             | OR STAT             |                                 | Se                                              | 11.1                                      |
| Approved By                                                                                                                                                                                                                                                                                                                                                                                                                                                                                                                                                                                                                                                                                                                                                                                                                                                                                                                                                                                                                                                                                                                                                                                                                                                                                                                                                                                                                                                                |                      |                                                       | Title               | hani                            | had M                                           |                                           |
| Conditions of approval, if any, are attached. Approval of this notice does not warrant or certify that the applicant holds legal or equitable title to those rights in the subject lease which would entitle the applicant to conduct operations thereon.                                                                                                                                                                                                                                                                                                                                                                                                                                                                                                                                                                                                                                                                                                                                                                                                                                                                                                                                                                                                                                                                                                                                                                                                                  |                      |                                                       |                     |                                 |                                                 |                                           |
| Title 18 U.S.C. Section 1001 and Title 43 U.S.C. Section 1212, make it a crime for any person knowingly and willfully to make to any department or agency of the United States any false; fictitious or fraudulent statements or representations as to any matter within its jurisdiction.                                                                                                                                                                                                                                                                                                                                                                                                                                                                                                                                                                                                                                                                                                                                                                                                                                                                                                                                                                                                                                                                                                                                                                                 |                      |                                                       |                     |                                 |                                                 |                                           |
| ** BLM REVISED **                                                                                                                                                                                                                                                                                                                                                                                                                                                                                                                                                                                                                                                                                                                                                                                                                                                                                                                                                                                                                                                                                                                                                                                                                                                                                                                                                                                              |                      |                                                       |                     |                                 |                                                 |                                           |
|                                                                                                                                                                                                                                                                                                                                                                                                                                                                                                                                                                                                                                                                                                                                                                                                                                                                                                                                                                                                                                                                                                                                                                                                                                                                                                                                                                                                                                                                            | х<br>х               |                                                       | :                   |                                 |                                                 |                                           |