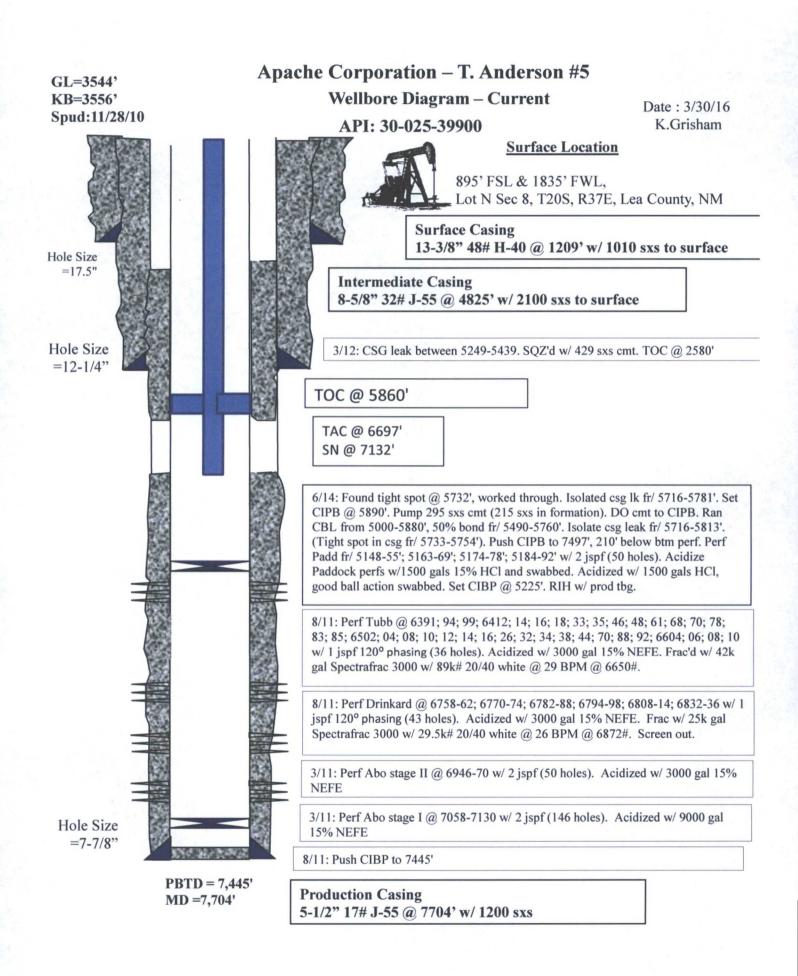

Perfs 5148' - 5192'

Plan to move in rig & dump bail 35' of cement on the existing CIBP @ 5225' then set CIBP +- 5100' with 35' of cement dump bailed on top of the plug. We will load the casing with packer fluid & pressure test the casing to 500 psi & chart the results for 30 minutes.