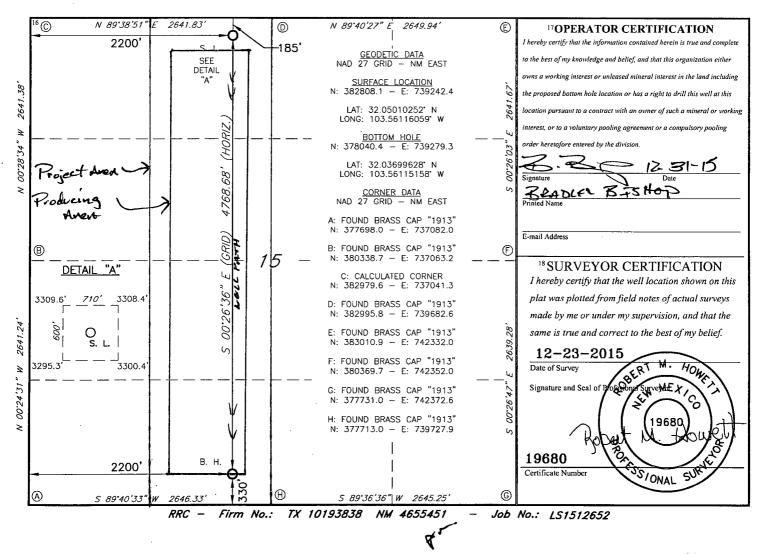

| District 1<br>1625 N. French Dr., Hobbs, NM 88240<br>Phone: (575) 393-6161 Fax: (575) 393-0720<br>District II<br>811 S. Fire, St., Artesia, NM 88210<br>Phone: (575) 748-1283 Fax: (575) 748-9720<br>District III<br>1000 Rio Brazos Road, Aztec, NM 87410<br>Phone: (505) 334-6178 Fax: (505) 334-6170<br>District IV<br>1220 S. St. Francis Dr., Santa Fe, NM 87505<br>Phone: (505) 476-3460 Fax: (505) 476-3462 |                                                  |          |           | Energ           | State of New Mexico<br>Energy, Minerals & Natural Resources Department & OCD<br>OIL CONSERVATION DIVISION<br>1220 South St. Francis Dr.<br>Santa Fe, NM 87505<br>RECEIVED |                                      |                     |               |        |          |                                        |  |
|--------------------------------------------------------------------------------------------------------------------------------------------------------------------------------------------------------------------------------------------------------------------------------------------------------------------------------------------------------------------------------------------------------------------|--------------------------------------------------|----------|-----------|-----------------|---------------------------------------------------------------------------------------------------------------------------------------------------------------------------|--------------------------------------|---------------------|---------------|--------|----------|----------------------------------------|--|
|                                                                                                                                                                                                                                                                                                                                                                                                                    | WELL LOCATION AND ACREAGE DEDICATION PLAT        |          |           |                 |                                                                                                                                                                           |                                      |                     |               |        |          |                                        |  |
|                                                                                                                                                                                                                                                                                                                                                                                                                    | API Number<br>30-025                             |          |           | -               | <sup>2</sup> Pool Code<br>7 Z 8 O                                                                                                                                         | -                                    | BRADLEY BOVE SPRING |               |        |          |                                        |  |
|                                                                                                                                                                                                                                                                                                                                                                                                                    | <sup>4</sup> Property Co<br><b>3</b> (610        | de<br>Y  |           | P               | <sup>SProperty Name</sup><br>PEPPER RIDGE 15 B2CN FED COM                                                                                                                 |                                      |                     |               |        |          | 6 Well Number<br><b>3H</b>             |  |
|                                                                                                                                                                                                                                                                                                                                                                                                                    | <sup>7</sup> OGRID NO.<br>14744                  |          |           |                 | MEWI                                                                                                                                                                      | <sup>8</sup> Operator N<br>BOURNE OI | lame<br>L COMPANY   |               |        |          | <sup>9</sup> Elevation<br><b>3302'</b> |  |
| <sup>10</sup> Surface Location                                                                                                                                                                                                                                                                                                                                                                                     |                                                  |          |           |                 |                                                                                                                                                                           |                                      |                     |               |        |          |                                        |  |
|                                                                                                                                                                                                                                                                                                                                                                                                                    | UL or lot no.                                    | Section  | Township  | o Range         | Lot Idn                                                                                                                                                                   | Feet from the                        | North/South line    | Feet From the | East/W | est line | County                                 |  |
|                                                                                                                                                                                                                                                                                                                                                                                                                    | С                                                | 15       | 26S       | 33E             |                                                                                                                                                                           | 185                                  | NORTH               | 2200          | WE     | ST       | LEA                                    |  |
|                                                                                                                                                                                                                                                                                                                                                                                                                    | " Bottom Hole Location If Different From Surface |          |           |                 |                                                                                                                                                                           |                                      |                     |               |        |          |                                        |  |
|                                                                                                                                                                                                                                                                                                                                                                                                                    | UL or lot no.                                    | Section  | Township  | Range           | Lot Idn                                                                                                                                                                   | Feet from the                        | North/South line    | Feet from the | East/W | est line | County                                 |  |
|                                                                                                                                                                                                                                                                                                                                                                                                                    | N                                                | 15       | 26S       | 33E             |                                                                                                                                                                           | 330                                  | SOUTH               | 2200          | WE     | ST       | LEA                                    |  |
|                                                                                                                                                                                                                                                                                                                                                                                                                    | <sup>12</sup> Dedicated Acres                    | 13 Joint | or Infill | 4 Consolidation | Code . 15                                                                                                                                                                 | Order No.                            |                     |               |        |          |                                        |  |