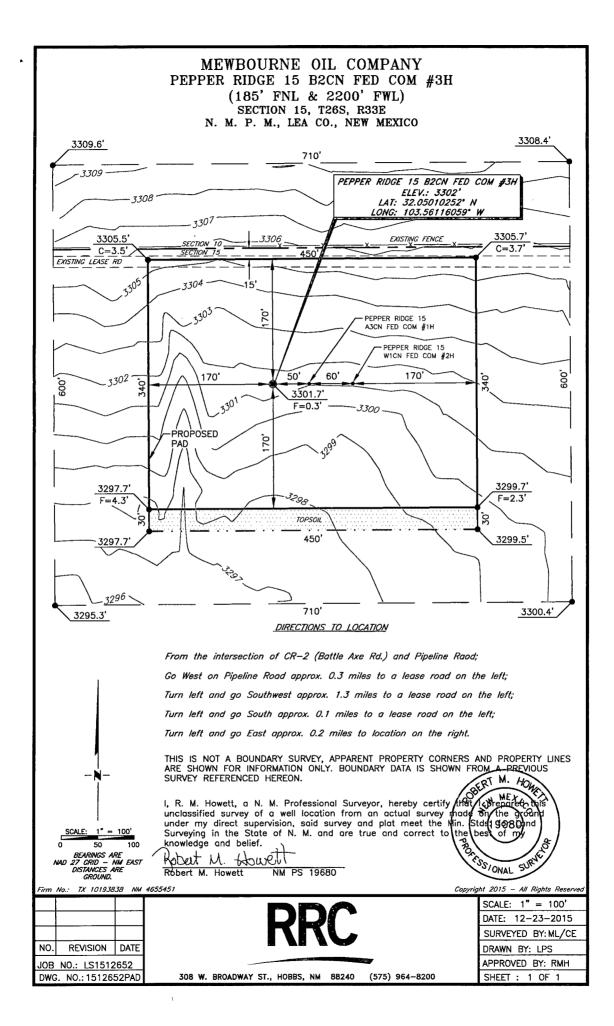

| District 1<br>1625 N. French Dr., Hobbs, NM 88240<br>Phone: (575) 393-6161 Fax: (575) 393-0720<br>District II<br>811 S. Fire, St., Artesia, NM 88210<br>Phone: (575) 748-1283 Fax: (575) 748-9720<br>District III<br>1000 Rio Brazos Road, Aztec, NM 87410<br>Phone: (505) 334-6178 Fax: (505) 334-6170<br>District IV<br>1220 S. St. Francis Dr., Santa Fe, NM 87505<br>Phone: (505) 476-3460 Fax: (505) 476-3462 |                                                  |          |           | Energ           | State of New Mexico<br>Energy, Minerals & Natural Resources Department & OCD<br>OIL CONSERVATION DIVISION<br>1220 South St. Francis Dr.<br>Santa Fe, NM 87505<br>RECEIVED |                                      |                     |               |        |          |                                        |  |
|--------------------------------------------------------------------------------------------------------------------------------------------------------------------------------------------------------------------------------------------------------------------------------------------------------------------------------------------------------------------------------------------------------------------|--------------------------------------------------|----------|-----------|-----------------|---------------------------------------------------------------------------------------------------------------------------------------------------------------------------|--------------------------------------|---------------------|---------------|--------|----------|----------------------------------------|--|
|                                                                                                                                                                                                                                                                                                                                                                                                                    | WELL LOCATION AND ACREAGE DEDICATION PLAT        |          |           |                 |                                                                                                                                                                           |                                      |                     |               |        |          |                                        |  |
|                                                                                                                                                                                                                                                                                                                                                                                                                    | API Number<br>30-025                             |          |           | -               | <sup>2</sup> Pool Code<br>7 Z 8 O                                                                                                                                         | -                                    | BRADLEY BOVE SPRING |               |        |          |                                        |  |
|                                                                                                                                                                                                                                                                                                                                                                                                                    | <sup>4</sup> Property Co<br><b>3</b> (610        | de<br>Y  |           | P               | <sup>SProperty Name</sup><br>PEPPER RIDGE 15 B2CN FED COM                                                                                                                 |                                      |                     |               |        |          | 6 Well Number<br><b>3H</b>             |  |
|                                                                                                                                                                                                                                                                                                                                                                                                                    | <sup>7</sup> OGRID NO.<br>14744                  |          |           |                 | MEWI                                                                                                                                                                      | <sup>8</sup> Operator N<br>BOURNE OI | lame<br>L COMPANY   |               |        |          | <sup>9</sup> Elevation<br><b>3302'</b> |  |
| <sup>10</sup> Surface Location                                                                                                                                                                                                                                                                                                                                                                                     |                                                  |          |           |                 |                                                                                                                                                                           |                                      |                     |               |        |          |                                        |  |
|                                                                                                                                                                                                                                                                                                                                                                                                                    | UL or lot no.                                    | Section  | Township  | o Range         | Lot Idn                                                                                                                                                                   | Feet from the                        | North/South line    | Feet From the | East/W | est line | County                                 |  |
|                                                                                                                                                                                                                                                                                                                                                                                                                    | С                                                | 15       | 26S       | 33E             |                                                                                                                                                                           | 185                                  | NORTH               | 2200          | WE     | ST       | LEA                                    |  |
|                                                                                                                                                                                                                                                                                                                                                                                                                    | " Bottom Hole Location If Different From Surface |          |           |                 |                                                                                                                                                                           |                                      |                     |               |        |          |                                        |  |
|                                                                                                                                                                                                                                                                                                                                                                                                                    | UL or lot no.                                    | Section  | Township  | Range           | Lot Idn                                                                                                                                                                   | Feet from the                        | North/South line    | Feet from the | East/W | est line | County                                 |  |
|                                                                                                                                                                                                                                                                                                                                                                                                                    | N                                                | 15       | 26S       | 33E             |                                                                                                                                                                           | 330                                  | SOUTH               | 2200          | WE     | ST       | LEA                                    |  |
|                                                                                                                                                                                                                                                                                                                                                                                                                    | <sup>12</sup> Dedicated Acres                    | 13 Joint | or Infill | 4 Consolidation | Code . 15                                                                                                                                                                 | Order No.                            |                     |               |        |          |                                        |  |