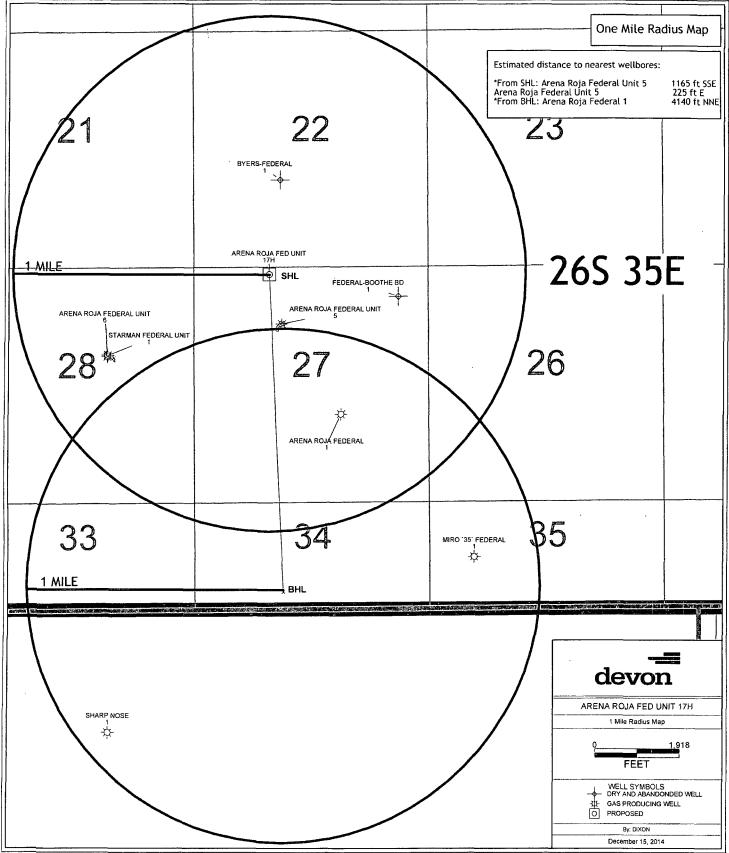

| <u>District  </u><br>1625 N. French Dr., He<br>Phone: (575) 393-6161<br><u>District II</u><br>811 S. First St., Artesia<br>Phone: (575) 748-1283<br><u>District III</u> | Fax: (575) 3<br>a, NM 88210<br>Fax: (575) 74 | 93-0720<br>48-9720 |                     | Energ     | gy, M<br>OII | LC               | State of New<br>erals & Natur<br>CONSERVAT<br>220 South St. | al Resources     | Departmen         | ււ<br>೧೧೯ <mark>೯</mark> ୨ <sub>୦</sub> ৮ |          | Form C-102<br>sed August 1, 2011<br>copy to appropriate<br>District Office |
|-------------------------------------------------------------------------------------------------------------------------------------------------------------------------|----------------------------------------------|--------------------|---------------------|-----------|--------------|------------------|-------------------------------------------------------------|------------------|-------------------|-------------------------------------------|----------|----------------------------------------------------------------------------|
| 1000 Rio Brazos Road.<br>Phone: (505) 334-6178<br>District IV<br>1220 S. St. Francis Dr<br>Phone: (505) 476-3460                                                        | Fax: (505) 33<br>. Santa Fe. NN              | 4-6170<br>487505   |                     |           |              | 14               | Santa Fe, N                                                 |                  | APR 292           | 2016                                      | 🗌 AM     | ENDED REPORT                                                               |
| FINALE: (505) 470-5400                                                                                                                                                  | Pax: (505) 47                                | . 1040-            | WEL                 | L LC      | )CAI         | IOI              | N AND ACR                                                   | EAGE DED         | REGON             | d also                                    |          |                                                                            |
| 30-00                                                                                                                                                                   | PI Numbe                                     |                    | 7/                  |           |              | I Cod            | le                                                          | VC-025 (         | 3 Poo             | Name                                      | 270      | BB                                                                         |
| > Property (                                                                                                                                                            | Code                                         |                    |                     |           |              |                  | ' Property I                                                |                  | internet internet |                                           | - 1      | Well Number                                                                |
| 2402                                                                                                                                                                    | , a v                                        |                    |                     |           | :            | A                | ARENA ROJA                                                  |                  |                   |                                           |          | 17H                                                                        |
| 'OGRID N                                                                                                                                                                | <b>\0.</b>                                   |                    |                     |           |              |                  | * Operator 1                                                |                  |                   |                                           |          | * Elevation                                                                |
| 6137                                                                                                                                                                    |                                              |                    |                     | DEV       | ON E         | NEF              | RGY PRODUC                                                  | TION COMPA       | ANY, L.P.         |                                           |          | 3085.1                                                                     |
|                                                                                                                                                                         |                                              |                    |                     |           |              |                  | Surface 1                                                   | Location         |                   |                                           |          |                                                                            |
| UL or lot no.                                                                                                                                                           | Section                                      | Townst             | up l                | Range     | Lot          | ldn              | Feet from the                                               | North/South line | Feet from th      | e East/W                                  | est line | County                                                                     |
| C                                                                                                                                                                       | 27                                           | 26 8               | 3 3                 | 35 E      |              | `                | 200                                                         | NORTH            | 1845              | WE                                        | ST       | LEA                                                                        |
|                                                                                                                                                                         |                                              |                    | •••••               | " Bot     | ttom         | Hol              | le Location If                                              | Different Fro    | om Surface        |                                           |          |                                                                            |
| UL or lot no.                                                                                                                                                           | Section                                      | Townsh             | ip I                | Range     | Lot I        | dn               | Feet from the                                               | North/South line | Feet from the     | e East/We                                 | est line | County                                                                     |
| 3/F                                                                                                                                                                     | 34                                           | 26 9               | 5   3               | 35 E      |              |                  | 2100                                                        | NORTH            | 1650              | WE                                        | ST       | LEA                                                                        |
| 12 Dedicated Acres                                                                                                                                                      | " Joint o                                    | r Infill           | <sup>14</sup> Conse | olidation | Code         | <sup>13</sup> Or | rder No.                                                    |                  | -                 |                                           |          |                                                                            |
| 233.44                                                                                                                                                                  |                                              |                    |                     |           |              |                  |                                                             |                  |                   |                                           |          |                                                                            |