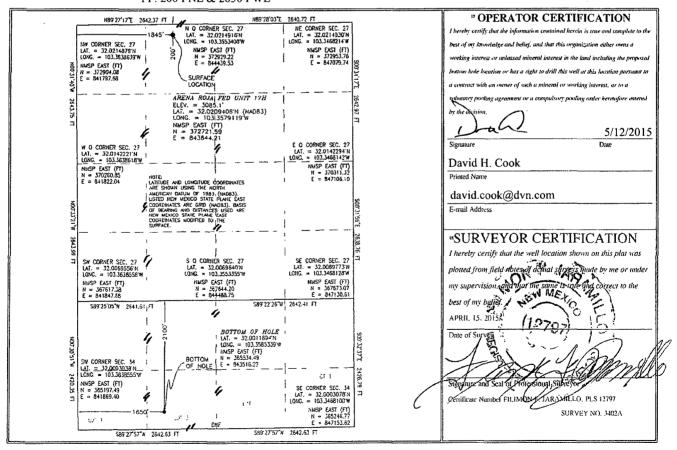

| <u>District  </u><br>1625 N. French Dr., He<br>Phone: (575) 393-6161<br><u>District II</u><br>811 S. First St., Artesia<br>Phone: (575) 748-1283<br><u>District III</u> | Fax: (575) 3<br>a, NM 88210<br>Fax: (575) 74 | 93-0720<br>48-9720 |                     | Energ     | gy, M<br>OII | LC               | State of New<br>erals & Natur<br>CONSERVAT<br>220 South St. | al Resources     | Departmen         | ււ<br>೧೧೯ <mark>೯</mark> ୨ <sub>୦</sub> ৮ |          | Form C-102<br>sed August 1, 2011<br>copy to appropriate<br>District Office |
|-------------------------------------------------------------------------------------------------------------------------------------------------------------------------|----------------------------------------------|--------------------|---------------------|-----------|--------------|------------------|-------------------------------------------------------------|------------------|-------------------|-------------------------------------------|----------|----------------------------------------------------------------------------|
| 1000 Rio Brazos Road.<br>Phone: (505) 334-6178<br>District IV<br>1220 S. St. Francis Dr<br>Phone: (505) 476-3460                                                        | Fax: (505) 33<br>. Santa Fe. NN              | 4-6170<br>487505   |                     |           |              | 14               | Santa Fe, N                                                 |                  | APR 292           | 2016                                      | 🗌 AM     | ENDED REPORT                                                               |
| FINALE: (505) 470-5400                                                                                                                                                  | Pax: (505) 47                                | . 1040-            | WEL                 | L LC      | )CAI         | IOI              | N AND ACR                                                   | EAGE DED         | REGON             | d also                                    |          |                                                                            |
| 30-00                                                                                                                                                                   | PI Numbe                                     |                    | 7/                  |           |              | I Cod            | le                                                          | VC-025 (         | 3 Poo             | Name                                      | 270      | BB                                                                         |
| > Property (                                                                                                                                                            | Code                                         |                    |                     |           |              |                  | ' Property I                                                |                  | internet internet |                                           | - 1      | Well Number                                                                |
| 2402                                                                                                                                                                    | , a v                                        |                    |                     |           | :            | A                | ARENA ROJA                                                  |                  |                   |                                           |          | 17H                                                                        |
| 'OGRID N                                                                                                                                                                | <b>\0.</b>                                   |                    |                     |           |              |                  | * Operator 1                                                |                  |                   |                                           |          | * Elevation                                                                |
| 6137                                                                                                                                                                    |                                              |                    |                     | DEV       | ON E         | NEF              | RGY PRODUC                                                  | TION COMPA       | ANY, L.P.         |                                           |          | 3085.1                                                                     |
|                                                                                                                                                                         |                                              |                    |                     |           |              |                  | Surface 1                                                   | Location         |                   |                                           |          |                                                                            |
| UL or lot no.                                                                                                                                                           | Section                                      | Townst             | up l                | Range     | Lot          | ldn              | Feet from the                                               | North/South line | Feet from th      | e East/W                                  | est line | County                                                                     |
| C                                                                                                                                                                       | 27                                           | 26 8               | 3 3                 | 35 E      |              | `                | 200                                                         | NORTH            | 1845              | WE                                        | ST       | LEA                                                                        |
|                                                                                                                                                                         |                                              |                    | •••••               | " Bot     | ttom         | Hol              | le Location If                                              | Different Fro    | om Surface        |                                           |          |                                                                            |
| UL or lot no.                                                                                                                                                           | Section                                      | Townsh             | ip I                | Range     | Lot I        | dn               | Feet from the                                               | North/South line | Feet from the     | e East/We                                 | est line | County                                                                     |
| 3/F                                                                                                                                                                     | 34                                           | 26 9               | 5   3               | 35 E      |              |                  | 2100                                                        | NORTH            | 1650              | WE                                        | ST       | LEA                                                                        |
| 12 Dedicated Acres                                                                                                                                                      | " Joint o                                    | r Infill           | <sup>14</sup> Conse | olidation | Code         | <sup>13</sup> Or | rder No.                                                    |                  | -                 |                                           |          |                                                                            |
| 233.44                                                                                                                                                                  |                                              |                    |                     |           |              |                  |                                                             |                  |                   |                                           |          |                                                                            |