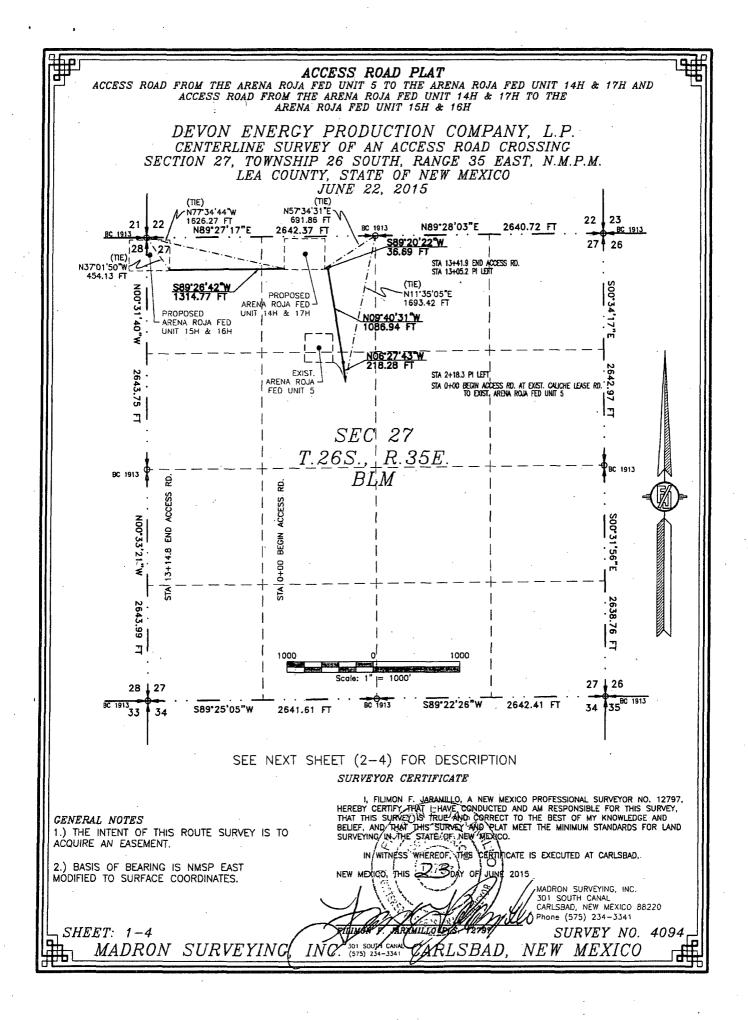

,

PETRA 12/15/2014 1:42:53 PM

S 1 1

| ACCESS ROAD FROM THE ARENA ROJA F<br>ACCESS ROAD FROM THE                                                                                                          | CCESS ROAD PLAT<br>FED UNIT 5 TO THE ARENA ROJA FED UNIT 14H & 17H AND<br>E ARENA ROJA FED UNIT 14H & 17H TO THE<br>ROJA FED UNIT 15H & 16H                                                                                                                                                                                                                                                                                                                                                                                                                                                                                              |
|--------------------------------------------------------------------------------------------------------------------------------------------------------------------|------------------------------------------------------------------------------------------------------------------------------------------------------------------------------------------------------------------------------------------------------------------------------------------------------------------------------------------------------------------------------------------------------------------------------------------------------------------------------------------------------------------------------------------------------------------------------------------------------------------------------------------|
| CENTERLINE SURVE<br>SECTION 27, TOWNSHIP<br>LEA COUNT                                                                                                              | PRODUCTION COMPANY, L.P.<br>EY OF AN ACCESS ROAD CROSSING<br>26 SOUTH, RANCE 35 EAST, N.M.P.M.<br>TY, STATE OF NEW MEXICO<br>JUNE 22, 2015                                                                                                                                                                                                                                                                                                                                                                                                                                                                                               |
|                                                                                                                                                                    | DESCRIPTION<br>OF LAND MANAGEMENT LAND IN SECTION 27, TOWNSHIP 26 SOUTH, RANGE 35<br>AND BEING 10 FEET EACH SIDE OF THE FOLLOWING DESCRIBED CENTERLINE                                                                                                                                                                                                                                                                                                                                                                                                                                                                                   |
|                                                                                                                                                                    |                                                                                                                                                                                                                                                                                                                                                                                                                                                                                                                                                                                                                                          |
| THENCE S89'20'22"W A DISTANCE OF 36.69 FEET THE<br>OF SAID SECTION 27. TOWNSHIP 26 SOUTH, RANGE 35<br>SAID STRIP OF LAND BEING 1341.91 FEET OR 81.33 R             | TERMINUS OF THIS CENTERLINE SURVEY, WHENCE THE NORTH QUARTER CORNER<br>5 EAST, N.M.P.M. BEARS N57'34'31"E, A DISTANCE OF 691.86 FEET;<br>RODS IN LENGTH, CONTAINING 0.616 ACRES MORE OR LESS AND BEING                                                                                                                                                                                                                                                                                                                                                                                                                                   |
| ALLOCATED BY FORTIES AS FOLLOWS:<br>SE/4 NW/4 336.43 L.F. 20.39 RODS 0.154 ACRE<br>NE/4 NW/4 1005.48 L.F. 60.94 RODS 0.462 ACRE                                    |                                                                                                                                                                                                                                                                                                                                                                                                                                                                                                                                                                                                                                          |
|                                                                                                                                                                    |                                                                                                                                                                                                                                                                                                                                                                                                                                                                                                                                                                                                                                          |
|                                                                                                                                                                    |                                                                                                                                                                                                                                                                                                                                                                                                                                                                                                                                                                                                                                          |
|                                                                                                                                                                    |                                                                                                                                                                                                                                                                                                                                                                                                                                                                                                                                                                                                                                          |
|                                                                                                                                                                    |                                                                                                                                                                                                                                                                                                                                                                                                                                                                                                                                                                                                                                          |
|                                                                                                                                                                    |                                                                                                                                                                                                                                                                                                                                                                                                                                                                                                                                                                                                                                          |
|                                                                                                                                                                    | SURVEYOR CERTIFICATE                                                                                                                                                                                                                                                                                                                                                                                                                                                                                                                                                                                                                     |
| <i>CENERAL NOTES</i><br>1.) THE INTENT OF THIS ROUTE SURVEY IS TO<br>ACQUIRE AN EASEMENT.<br>2.) BASIS OF BEARING IS NMSP EAST<br>MODIFIED TO SURFACE COORDINATES. | SURVEYOR CERTIFICATE<br>I, FILIMON F. JARAMIILO, A NEW MEXICO PROFESSIONAL SURVEYOR NO. 12797,<br>HEREBY CERTIFY THAT I HAVE CONDUCTED AND AM RESPONSIBLE FOR THIS SURVEY,<br>THAT THIS SURVEY IS TRUE AND CORRECT TO THE BEST OF MY KNOWLEDGE AND<br>BELIEF, AND THAT THIS SURVEY AND PLAT MEET THE MINIMUM STANDARDS FOR LAND<br>SURVEYING IN THE STATE-OF THEW MEXICO.<br>IN WITNESS WHEREOF THIS CERTIFICATE IS EXECUTED AT CARLSBAD,<br>NEW MEXICO THIS DAY OF JUNE 2015<br>MADRON SURVEYING, INC.<br>JOI SOUTH CANAL<br>CARLSBAD, NEW MEXICO 88220<br>HIGH MADRON SURVEYING, INC.<br>JOI SOUTH CANAL<br>CARLSBAD, NEW MEXICO 88220 |