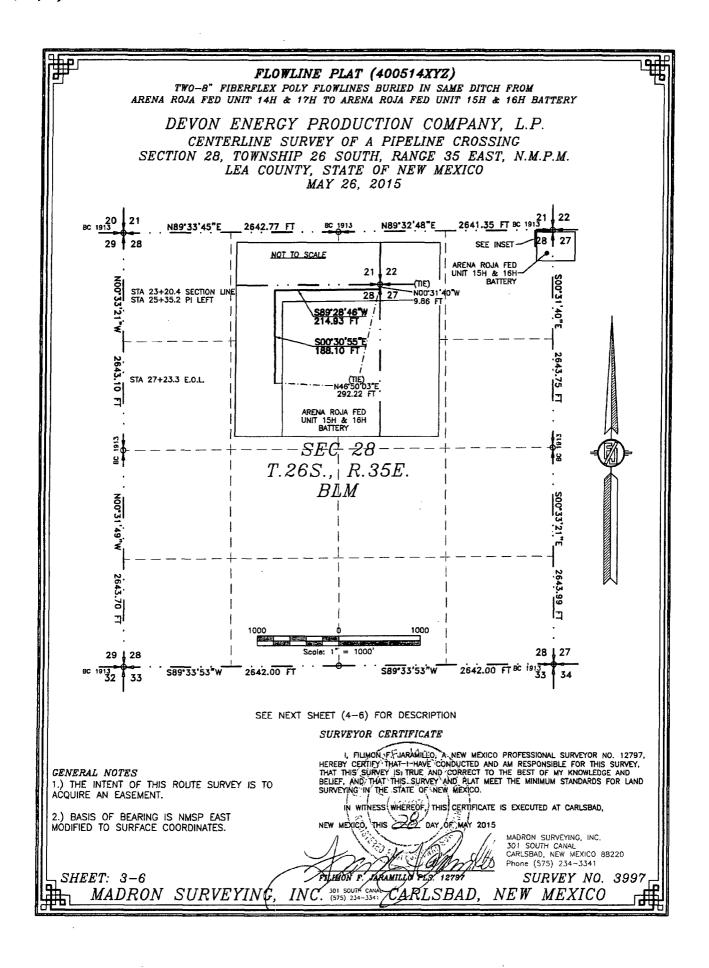

| FLOWLINE PLAT (400514XYZ)<br>TWO-8" FIBERFLEX POLY FLOWLINES BURIED IN SAME DITCH FROM<br>ARENA ROJA FED UNIT 14H & 17H TO ARENA ROJA FED UNIT 15H & 16H BATTERY                                                                                                                                                                                                                                                                                                                                                                                                                              |      |
|-----------------------------------------------------------------------------------------------------------------------------------------------------------------------------------------------------------------------------------------------------------------------------------------------------------------------------------------------------------------------------------------------------------------------------------------------------------------------------------------------------------------------------------------------------------------------------------------------|------|
| DEVON ENERGY PRODUCTION COMPANY, L.P.<br>CENTERLINE SURVEY OF A PIPELINE CROSSING<br>SECTION 28, TOWNSHIP 26 SOUTH, RANGE 35 EAST, N.M.P.M.<br>LEA COUNTY, STATE OF NEW MEXICO<br>MAY 26, 2015                                                                                                                                                                                                                                                                                                                                                                                                |      |
| DESCRIPTION<br>A STRIP OF LAND 30 FEET WIDE CROSSING BUREAU OF LAND MANAGEMENT LAND IN SECTION 28, TOWNSHIP 26<br>SOUTH, RANGE 35 EAST, N.M.P.M., LEA COUNTY, STATE OF NEW MEXICO AND BEING 15 FEET EACH SIDE OF THE<br>FOLLOWING DESCRIBED CENTERLINE SURVEY:                                                                                                                                                                                                                                                                                                                                |      |
| BEGINNING AT A POINT WITHIN THE NE/4 NE/4 OF SAID SECTION 28, TOWNSHIP 26 SOUTH, RANGE 35 EAST,<br>N.M.P.M., WHENCE THE NORTHEAST CORNER OF SAID SECTION 28, TOWNSHIP 26 SOUTH, RANGE 35 EAST, N.M.P.M.<br>BEARS NOO'31'40"W, A DISTANCE OF 9.86 FEET;<br>THENCE S89'28'46"W A DISTANCE OF 214.93 FEET TO AN ANGLE POINT OF THE LINE HEREIN DESCRIBED;<br>THENCE S00'30'55"E A DISTANCE OF 188.10 FEET THE TERMINUS OF THIS CENTERLINE SURVEY, WHENCE THE<br>NORTHEAST CORNER OF SAID SECTION 28, TOWNSHIP 26 SOUTH, RANGE 35 EAST, N.M.P.M. BEARS N46'50'03"E, A<br>DISTANCE OF 292.22 FEET; |      |
| SAID STRIP OF LAND BEING 403.03 FEET OR 24.43 RODS IN LENGTH, CONTAINING 0.278 ACRES MORE OR LESS AND<br>BEING ALLOCATED BY FORTIES AS FOLLOWS:                                                                                                                                                                                                                                                                                                                                                                                                                                               | D    |
| NE/4 NE/4 403.03 L.F. 24.43 RODS 0.278 ACRES                                                                                                                                                                                                                                                                                                                                                                                                                                                                                                                                                  |      |
|                                                                                                                                                                                                                                                                                                                                                                                                                                                                                                                                                                                               |      |
| SURVEYOR CERTIFICATE                                                                                                                                                                                                                                                                                                                                                                                                                                                                                                                                                                          |      |
| I, FILMON F. JARAMILLO, A NEW MEXICO PROFESSIONAL SURVEYOR NO. 12<br>GENERAL NOTES<br>1.) THE INTENT OF THIS ROUTE SURVEY IS TO<br>ACQUIRE AN EASEMENT.                                                                                                                                                                                                                                                                                                                                                                                                                                       | /EY, |
| 2.) BASIS OF BEARING IS NMSP EAST<br>MODIFIED TO SURFACE COORDINATES.                                                                                                                                                                                                                                                                                                                                                                                                                                                                                                                         |      |
| SHEET: 4-6<br>MADRON SURVEYING, INC. 101 SOUTH CANAL CARLSBAD, NEW MEXICO                                                                                                                                                                                                                                                                                                                                                                                                                                                                                                                     |      |