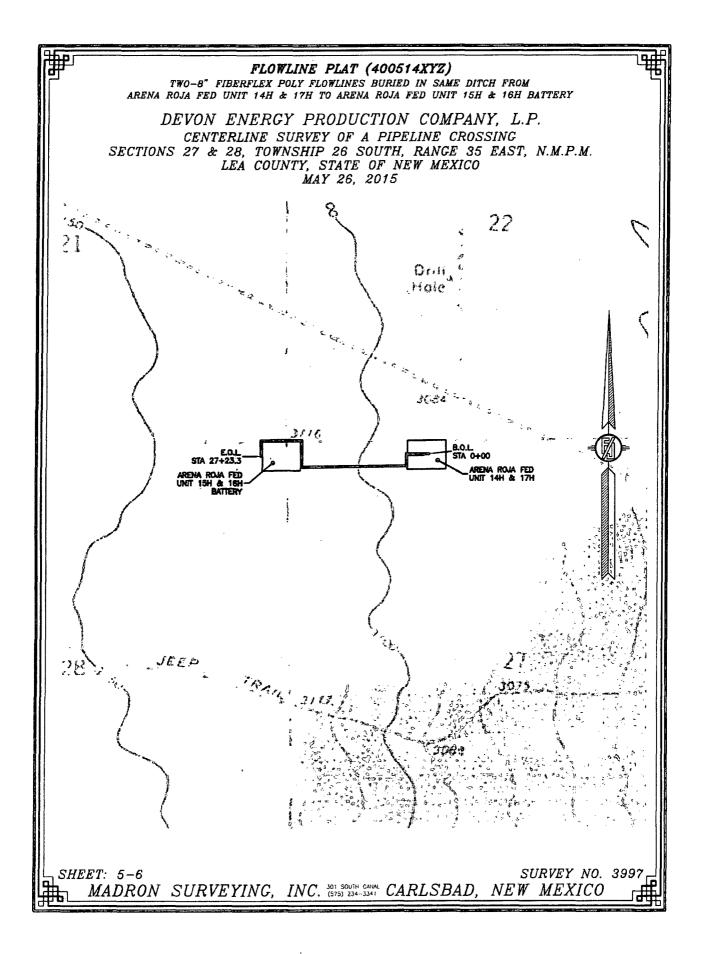

1. 1. 2

No allowable will be assigned to this completion until all interests have been consolidated or a non-standard unit has been approved by the division. PP: 200 FNL & 2030 FWL

.

....

\*\*\*

| FLOWLINE PLAT (400514XYZ)                                                                                                                                                                                                                                                                                                                                                                                                                                                                                                                                                                                                                                                                                                                                                                                                                                                                                                                                                                                                                                                                                                                                                                                                                                                                                                                                                                                                                                                                                                                                                                                                                                                                                                                                                                                                                                                                                                                                                                                                                                                                                                                  | Lift    |
|--------------------------------------------------------------------------------------------------------------------------------------------------------------------------------------------------------------------------------------------------------------------------------------------------------------------------------------------------------------------------------------------------------------------------------------------------------------------------------------------------------------------------------------------------------------------------------------------------------------------------------------------------------------------------------------------------------------------------------------------------------------------------------------------------------------------------------------------------------------------------------------------------------------------------------------------------------------------------------------------------------------------------------------------------------------------------------------------------------------------------------------------------------------------------------------------------------------------------------------------------------------------------------------------------------------------------------------------------------------------------------------------------------------------------------------------------------------------------------------------------------------------------------------------------------------------------------------------------------------------------------------------------------------------------------------------------------------------------------------------------------------------------------------------------------------------------------------------------------------------------------------------------------------------------------------------------------------------------------------------------------------------------------------------------------------------------------------------------------------------------------------------|---------|
| TWO-8" FIBERFLEX POLY FLOWLINES BURIED IN SAME DITCH FROM<br>ARENA ROJA FED UNIT 14H & 17H TO ARENA ROJA FED UNIT 15H & 16H BATTERY                                                                                                                                                                                                                                                                                                                                                                                                                                                                                                                                                                                                                                                                                                                                                                                                                                                                                                                                                                                                                                                                                                                                                                                                                                                                                                                                                                                                                                                                                                                                                                                                                                                                                                                                                                                                                                                                                                                                                                                                        | 1       |
| DEVON ENERGY PRODUCTION COMPANY, L.P.<br>CENTERLINE SURVEY OF A PIPELINE CROSSING<br>SECTION 27, TOWNSHIP 26 SOUTH, RANGE 35 EAST, N.M.P.M.                                                                                                                                                                                                                                                                                                                                                                                                                                                                                                                                                                                                                                                                                                                                                                                                                                                                                                                                                                                                                                                                                                                                                                                                                                                                                                                                                                                                                                                                                                                                                                                                                                                                                                                                                                                                                                                                                                                                                                                                |         |
| LEA COUNTY, STATE OF NEW MEXICO<br>MAY 26, 2015                                                                                                                                                                                                                                                                                                                                                                                                                                                                                                                                                                                                                                                                                                                                                                                                                                                                                                                                                                                                                                                                                                                                                                                                                                                                                                                                                                                                                                                                                                                                                                                                                                                                                                                                                                                                                                                                                                                                                                                                                                                                                            |         |
| DESCRIPTION<br>A STRIP OF LAND 30 FEET WIDE CROSSING BUREAU OF LAND MANAGEMENT LAND IN SECTION 27, TOWNSHIP 26<br>SOUTH, RANGE 35 EAST, N.M.P.M., LEA COUNTY, STATE OF NEW MEXICO AND BEING 15 FEET EACH SIDE OF THE<br>FOLLOWING DESCRIBED CENTERLINE SURVEY:                                                                                                                                                                                                                                                                                                                                                                                                                                                                                                                                                                                                                                                                                                                                                                                                                                                                                                                                                                                                                                                                                                                                                                                                                                                                                                                                                                                                                                                                                                                                                                                                                                                                                                                                                                                                                                                                             |         |
| MAIN LINE FROM ARENA ROJA FED UNIT 17H<br>BEGINNING AT A POINT WITHIN THE NE/4 NW/4 OF SAID SECTION 27, TOWNSHIP 26 SOUTH, RANGE 35 EAST,<br>N.M.P.M., WHENCE THE NORTH QUARTER CORNER OF SAID SECTION 27, TOWNSHIP 26 SOUTH, RANGE 35 EAST,<br>N.M.P.M. BEARS N76'02'48"E, A DISTANCE OF 819.63 FEET;                                                                                                                                                                                                                                                                                                                                                                                                                                                                                                                                                                                                                                                                                                                                                                                                                                                                                                                                                                                                                                                                                                                                                                                                                                                                                                                                                                                                                                                                                                                                                                                                                                                                                                                                                                                                                                     |         |
| THENCE N89'58'44"W A DISTANCE OF 275.06 FEET TO AN ANGLE POINT OF THE LINE HEREIN DESCRIBED;<br>THENCE S00'24'48"E A DISTANCE OF 147.49 FEET TO AN ANGLE POINT OF THE LINE HEREIN DESCRIBED;<br>THENCE S89'26'42"W A DISTANCE OF 1287.54 FEET TO AN ANGLE POINT OF THE LINE HEREIN DESCRIBED;<br>THENCE NO0'00'11"E A DISTANCE OF 325.07 FEET TO AN ANGLE POINT OF THE LINE HEREIN DESCRIBED;<br>THENCE S89'28'46"W A DISTANCE OF 285.27 FEET THE TERMINUS OF THIS CENTERLINE SURVEY, WHENCE THE<br>NORTHWEST CORNER OF SAID SECTION 27, TOWNSHIP 26 SOUTH, RANGE 35 EAST, N.M.P.M. BEARS NO0'31'40"W,<br>DISTANCE OF 9.86 FEET;                                                                                                                                                                                                                                                                                                                                                                                                                                                                                                                                                                                                                                                                                                                                                                                                                                                                                                                                                                                                                                                                                                                                                                                                                                                                                                                                                                                                                                                                                                           | A       |
| SAID STRIP OF LAND BEING 2320.43 FEET OR 140.63 RODS IN LENGTH, CONTAINING 1.598 ACRES MORE OR LES<br>AND BEING ALLOCATED BY FORTIES AS FOLLOWS:                                                                                                                                                                                                                                                                                                                                                                                                                                                                                                                                                                                                                                                                                                                                                                                                                                                                                                                                                                                                                                                                                                                                                                                                                                                                                                                                                                                                                                                                                                                                                                                                                                                                                                                                                                                                                                                                                                                                                                                           | s       |
| NE/4 NW/4 671.10 L.F. 40.67 RODS 0.462 ACRES<br>NW/4 NW/4 1649.33 L.F. 99.96 RODS 1.136 ACRES                                                                                                                                                                                                                                                                                                                                                                                                                                                                                                                                                                                                                                                                                                                                                                                                                                                                                                                                                                                                                                                                                                                                                                                                                                                                                                                                                                                                                                                                                                                                                                                                                                                                                                                                                                                                                                                                                                                                                                                                                                              |         |
| LINE FROM ARENA ROJA FED UNIT 14H<br>BEGINNING AT A POINT WITHIN THE NE/4 NW/4 OF SAID SECTION 27, TOWNSHIP 26 SOUTH, RANGE 35 EAST,<br>N.M.P.M., WHENCE THE NORTH QUARTER CORNER OF SAID SECTION 27, TOWNSHIP 26 SOUTH, RANGE 35 EAST,<br>N.M.P.M. BEARS N76'19'45"E, A DISTANCE OF 880.43 FEET;<br>THENCE N89'59'47"W A DISTANCE OF 215.05 FEET THE TERMINUS OF THIS CENTERLINE SURVEY, WHENCE THE NC<br>QUARTER CORNER OF SAID SECTION 27, TOWNSHIP 26 SOUTH, RANGE 35 EAST, N.M.P.M. BEARS N79'00'04"E, A<br>DISTANCE OF 1090.57 FEET;                                                                                                                                                                                                                                                                                                                                                                                                                                                                                                                                                                                                                                                                                                                                                                                                                                                                                                                                                                                                                                                                                                                                                                                                                                                                                                                                                                                                                                                                                                                                                                                                 | ORTH    |
| SAID STRIP OF LAND BEING 215.05 FEET OR 13.03 RODS IN LENGTH, CONTAINING 0.148 ACRES MORE OR LESS BEING ALLOCATED BY FORTIES AS FOLLOWS:                                                                                                                                                                                                                                                                                                                                                                                                                                                                                                                                                                                                                                                                                                                                                                                                                                                                                                                                                                                                                                                                                                                                                                                                                                                                                                                                                                                                                                                                                                                                                                                                                                                                                                                                                                                                                                                                                                                                                                                                   | AND     |
| NE/4 NW/4 215.05 L.F. 13.03 RODS 0.148 ACRES                                                                                                                                                                                                                                                                                                                                                                                                                                                                                                                                                                                                                                                                                                                                                                                                                                                                                                                                                                                                                                                                                                                                                                                                                                                                                                                                                                                                                                                                                                                                                                                                                                                                                                                                                                                                                                                                                                                                                                                                                                                                                               |         |
|                                                                                                                                                                                                                                                                                                                                                                                                                                                                                                                                                                                                                                                                                                                                                                                                                                                                                                                                                                                                                                                                                                                                                                                                                                                                                                                                                                                                                                                                                                                                                                                                                                                                                                                                                                                                                                                                                                                                                                                                                                                                                                                                            |         |
| SURVEYOR CERTIFICATE                                                                                                                                                                                                                                                                                                                                                                                                                                                                                                                                                                                                                                                                                                                                                                                                                                                                                                                                                                                                                                                                                                                                                                                                                                                                                                                                                                                                                                                                                                                                                                                                                                                                                                                                                                                                                                                                                                                                                                                                                                                                                                                       |         |
| I, FILMON F. JARAMILLO, A NEW MEXICO PROFESSIONAL SURVEYOR NO<br>HEREBY CERTIFY THAT LHAVE-CONDUCTED AND AM RESPONSIBLE FOR THIS OF<br>THAT THIS SURVEY IS TO<br>ACQUIRE AN EASEMENT.                                                                                                                                                                                                                                                                                                                                                                                                                                                                                                                                                                                                                                                                                                                                                                                                                                                                                                                                                                                                                                                                                                                                                                                                                                                                                                                                                                                                                                                                                                                                                                                                                                                                                                                                                                                                                                                                                                                                                      | SURVEY, |
| 2.) BASIS OF BEARING IS NMSP EAST<br>MODIFIED TO SURFACE COORDINATES.<br>New MEXICO THIS CERTIFICATE IS EXECUTED AT CARLSBAD,<br>New MEXICO THIS CERTIFICATE IS EXECUTED AT CARLSBAD,<br>Solution Control of the cont | 220     |
| SHEET: 2-6 FUNON F. JAPANILLO PLS. 12797 SURVEY NO.                                                                                                                                                                                                                                                                                                                                                                                                                                                                                                                                                                                                                                                                                                                                                                                                                                                                                                                                                                                                                                                                                                                                                                                                                                                                                                                                                                                                                                                                                                                                                                                                                                                                                                                                                                                                                                                                                                                                                                                                                                                                                        | 3997    |
| MADRON SURVEYING, INC. 301 SOUTH GARLSBAD, NEW MEXICO                                                                                                                                                                                                                                                                                                                                                                                                                                                                                                                                                                                                                                                                                                                                                                                                                                                                                                                                                                                                                                                                                                                                                                                                                                                                                                                                                                                                                                                                                                                                                                                                                                                                                                                                                                                                                                                                                                                                                                                                                                                                                      | ₩       |