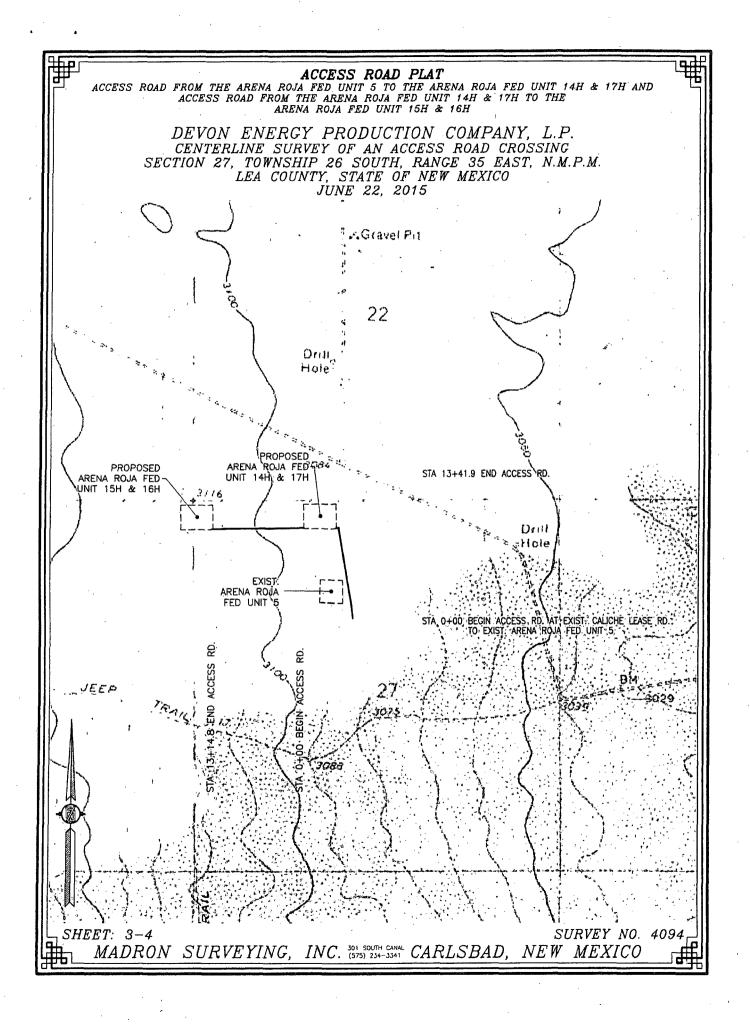

,

PETRA 12/15/2014 1:42:53 PM

S 1 1

| ACCESS ROAD FROM THE ARENA ROJA F<br>ACCESS ROAD FROM THE                                                                                                          | CCESS ROAD PLAT<br>FED UNIT 5 TO THE ARENA ROJA FED UNIT 14H & 17H AND<br>E ARENA ROJA FED UNIT 14H & 17H TO THE<br>ROJA FED UNIT 15H & 16H                                                                                                                                                                                                                                                                                                                                                                                                                                                                                              |
|--------------------------------------------------------------------------------------------------------------------------------------------------------------------|------------------------------------------------------------------------------------------------------------------------------------------------------------------------------------------------------------------------------------------------------------------------------------------------------------------------------------------------------------------------------------------------------------------------------------------------------------------------------------------------------------------------------------------------------------------------------------------------------------------------------------------|
| CENTERLINE SURVE<br>SECTION 27, TOWNSHIP<br>LEA COUNT                                                                                                              | PRODUCTION COMPANY, L.P.<br>EY OF AN ACCESS ROAD CROSSING<br>26 SOUTH, RANCE 35 EAST, N.M.P.M.<br>TY, STATE OF NEW MEXICO<br>JUNE 22, 2015                                                                                                                                                                                                                                                                                                                                                                                                                                                                                               |
|                                                                                                                                                                    | DESCRIPTION<br>OF LAND MANAGEMENT LAND IN SECTION 27, TOWNSHIP 26 SOUTH, RANGE 35<br>AND BEING 10 FEET EACH SIDE OF THE FOLLOWING DESCRIBED CENTERLINE                                                                                                                                                                                                                                                                                                                                                                                                                                                                                   |
|                                                                                                                                                                    |                                                                                                                                                                                                                                                                                                                                                                                                                                                                                                                                                                                                                                          |
| THENCE S89'20'22"W A DISTANCE OF 36.69 FEET THE<br>OF SAID SECTION 27. TOWNSHIP 26 SOUTH, RANGE 35<br>SAID STRIP OF LAND BEING 1341.91 FEET OR 81.33 R             | TERMINUS OF THIS CENTERLINE SURVEY, WHENCE THE NORTH QUARTER CORNER<br>5 EAST, N.M.P.M. BEARS N57'34'31"E, A DISTANCE OF 691.86 FEET;<br>RODS IN LENGTH, CONTAINING 0.616 ACRES MORE OR LESS AND BEING                                                                                                                                                                                                                                                                                                                                                                                                                                   |
| ALLOCATED BY FORTIES AS FOLLOWS:<br>SE/4 NW/4 336.43 L.F. 20.39 RODS 0.154 ACRE<br>NE/4 NW/4 1005.48 L.F. 60.94 RODS 0.462 ACRE                                    |                                                                                                                                                                                                                                                                                                                                                                                                                                                                                                                                                                                                                                          |
|                                                                                                                                                                    |                                                                                                                                                                                                                                                                                                                                                                                                                                                                                                                                                                                                                                          |
|                                                                                                                                                                    |                                                                                                                                                                                                                                                                                                                                                                                                                                                                                                                                                                                                                                          |
|                                                                                                                                                                    |                                                                                                                                                                                                                                                                                                                                                                                                                                                                                                                                                                                                                                          |
|                                                                                                                                                                    |                                                                                                                                                                                                                                                                                                                                                                                                                                                                                                                                                                                                                                          |
|                                                                                                                                                                    |                                                                                                                                                                                                                                                                                                                                                                                                                                                                                                                                                                                                                                          |
|                                                                                                                                                                    | SURVEYOR CERTIFICATE                                                                                                                                                                                                                                                                                                                                                                                                                                                                                                                                                                                                                     |
| <i>CENERAL NOTES</i><br>1.) THE INTENT OF THIS ROUTE SURVEY IS TO<br>ACQUIRE AN EASEMENT.<br>2.) BASIS OF BEARING IS NMSP EAST<br>MODIFIED TO SURFACE COORDINATES. | SURVEYOR CERTIFICATE<br>I, FILIMON F. JARAMIILO, A NEW MEXICO PROFESSIONAL SURVEYOR NO. 12797,<br>HEREBY CERTIFY THAT I HAVE CONDUCTED AND AM RESPONSIBLE FOR THIS SURVEY,<br>THAT THIS SURVEY IS TRUE AND CORRECT TO THE BEST OF MY KNOWLEDGE AND<br>BELIEF, AND THAT THIS SURVEY AND PLAT MEET THE MINIMUM STANDARDS FOR LAND<br>SURVEYING IN THE STATE-OF THEW MEXICO.<br>IN WITNESS WHEREOF THIS CERTIFICATE IS EXECUTED AT CARLSBAD,<br>NEW MEXICO THIS DAY OF JUNE 2015<br>MADRON SURVEYING, INC.<br>JOI SOUTH CANAL<br>CARLSBAD, NEW MEXICO 88220<br>HIGH MADRON SURVEYING, INC.<br>JOI SOUTH CANAL<br>CARLSBAD, NEW MEXICO 88220 |