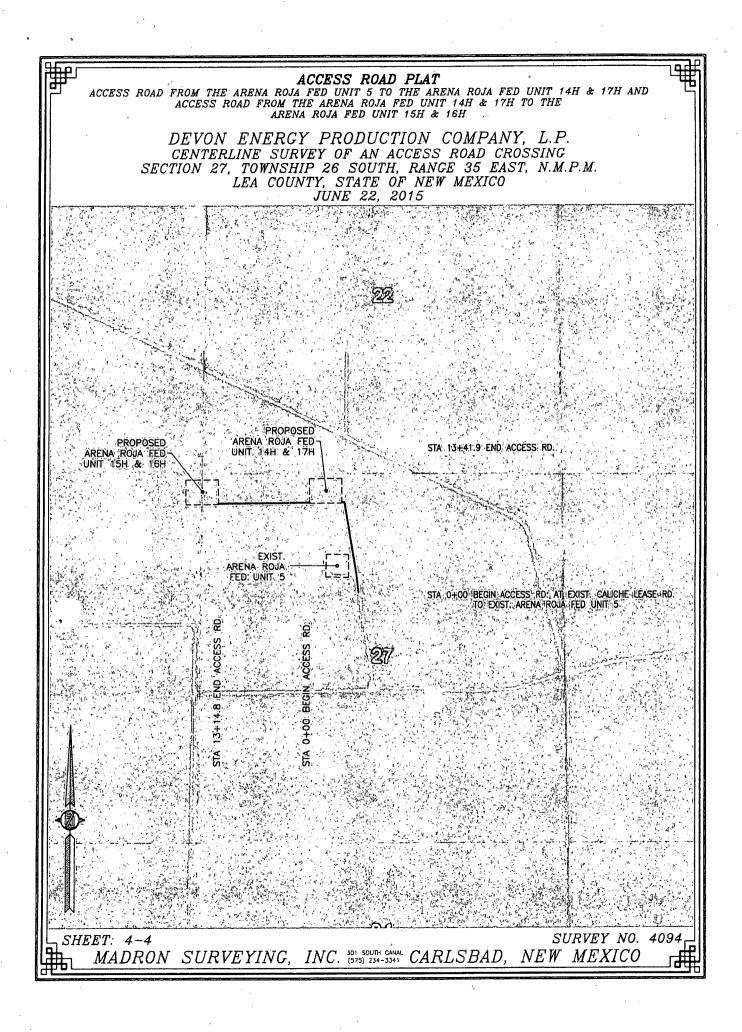

,

PETRA 12/15/2014 1:42:53 PM

S 1 1

| ACCESS ROAD FROM THE ARENA ROJA F<br>ACCESS ROAD FROM THE                                                                                                          | CCESS ROAD PLAT<br>FED UNIT 5 TO THE ARENA ROJA FED UNIT 14H & 17H AND<br>E ARENA ROJA FED UNIT 14H & 17H TO THE<br>ROJA FED UNIT 15H & 16H                                                                                                                                                                                                                                                                                                                                                                                                                                                                                              |
|--------------------------------------------------------------------------------------------------------------------------------------------------------------------|------------------------------------------------------------------------------------------------------------------------------------------------------------------------------------------------------------------------------------------------------------------------------------------------------------------------------------------------------------------------------------------------------------------------------------------------------------------------------------------------------------------------------------------------------------------------------------------------------------------------------------------|
| CENTERLINE SURVE<br>SECTION 27, TOWNSHIP<br>LEA COUNT                                                                                                              | PRODUCTION COMPANY, L.P.<br>EY OF AN ACCESS ROAD CROSSING<br>26 SOUTH, RANCE 35 EAST, N.M.P.M.<br>TY, STATE OF NEW MEXICO<br>JUNE 22, 2015                                                                                                                                                                                                                                                                                                                                                                                                                                                                                               |
|                                                                                                                                                                    | DESCRIPTION<br>OF LAND MANAGEMENT LAND IN SECTION 27, TOWNSHIP 26 SOUTH, RANGE 35<br>AND BEING 10 FEET EACH SIDE OF THE FOLLOWING DESCRIBED CENTERLINE                                                                                                                                                                                                                                                                                                                                                                                                                                                                                   |
|                                                                                                                                                                    |                                                                                                                                                                                                                                                                                                                                                                                                                                                                                                                                                                                                                                          |
| THENCE S89'20'22"W A DISTANCE OF 36.69 FEET THE<br>OF SAID SECTION 27. TOWNSHIP 26 SOUTH, RANGE 35<br>SAID STRIP OF LAND BEING 1341.91 FEET OR 81.33 R             | TERMINUS OF THIS CENTERLINE SURVEY, WHENCE THE NORTH QUARTER CORNER<br>5 EAST, N.M.P.M. BEARS N57'34'31"E, A DISTANCE OF 691.86 FEET;<br>RODS IN LENGTH, CONTAINING 0.616 ACRES MORE OR LESS AND BEING                                                                                                                                                                                                                                                                                                                                                                                                                                   |
| ALLOCATED BY FORTIES AS FOLLOWS:<br>SE/4 NW/4 336.43 L.F. 20.39 RODS 0.154 ACRE<br>NE/4 NW/4 1005.48 L.F. 60.94 RODS 0.462 ACRE                                    |                                                                                                                                                                                                                                                                                                                                                                                                                                                                                                                                                                                                                                          |
|                                                                                                                                                                    |                                                                                                                                                                                                                                                                                                                                                                                                                                                                                                                                                                                                                                          |
|                                                                                                                                                                    |                                                                                                                                                                                                                                                                                                                                                                                                                                                                                                                                                                                                                                          |
|                                                                                                                                                                    |                                                                                                                                                                                                                                                                                                                                                                                                                                                                                                                                                                                                                                          |
|                                                                                                                                                                    |                                                                                                                                                                                                                                                                                                                                                                                                                                                                                                                                                                                                                                          |
|                                                                                                                                                                    |                                                                                                                                                                                                                                                                                                                                                                                                                                                                                                                                                                                                                                          |
|                                                                                                                                                                    | SURVEYOR CERTIFICATE                                                                                                                                                                                                                                                                                                                                                                                                                                                                                                                                                                                                                     |
| <i>CENERAL NOTES</i><br>1.) THE INTENT OF THIS ROUTE SURVEY IS TO<br>ACQUIRE AN EASEMENT.<br>2.) BASIS OF BEARING IS NMSP EAST<br>MODIFIED TO SURFACE COORDINATES. | SURVEYOR CERTIFICATE<br>I, FILIMON F. JARAMIILO, A NEW MEXICO PROFESSIONAL SURVEYOR NO. 12797,<br>HEREBY CERTIFY THAT I HAVE CONDUCTED AND AM RESPONSIBLE FOR THIS SURVEY,<br>THAT THIS SURVEY IS TRUE AND CORRECT TO THE BEST OF MY KNOWLEDGE AND<br>BELIEF, AND THAT THIS SURVEY AND PLAT MEET THE MINIMUM STANDARDS FOR LAND<br>SURVEYING IN THE STATE-OF THEW MEXICO.<br>IN WITNESS WHEREOF THIS CERTIFICATE IS EXECUTED AT CARLSBAD,<br>NEW MEXICO THIS DAY OF JUNE 2015<br>MADRON SURVEYING, INC.<br>JOI SOUTH CANAL<br>CARLSBAD, NEW MEXICO 88220<br>HIGH MADRON SURVEYING, INC.<br>JOI SOUTH CANAL<br>CARLSBAD, NEW MEXICO 88220 |