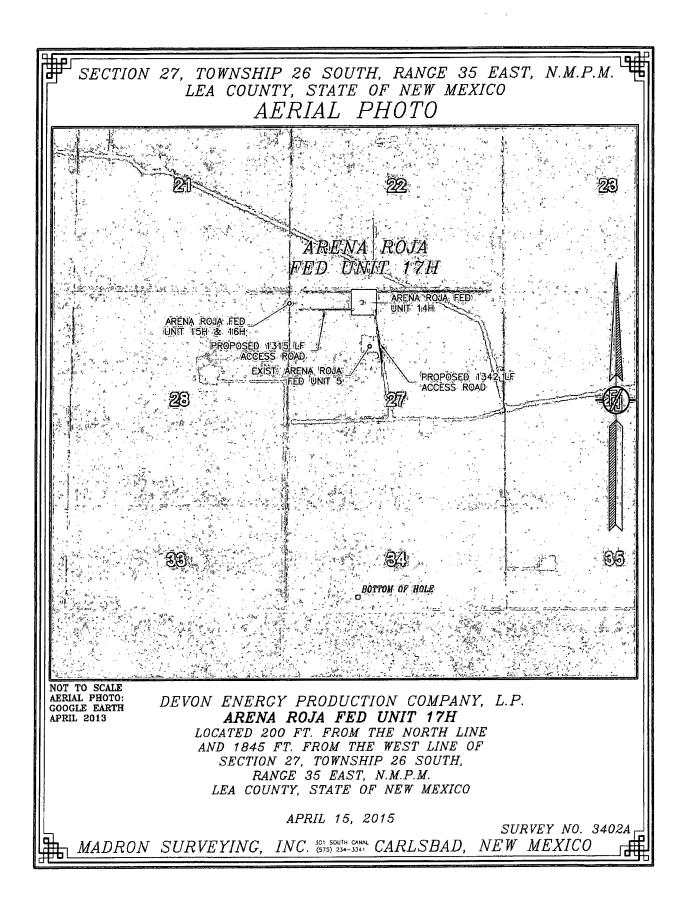

|
| 233.44                                                                                                                                                                  |                                              |                    |                     |           |              |                  |                                                             |                  |                   |                                           |          |                                                                            |

1. 1. 2

No allowable will be assigned to this completion until all interests have been consolidated or a non-standard unit has been approved by the division. PP: 200 FNL & 2030 FWL







.



....

\*\*\*







| FLOWLINE PLAT (400514XYZ)