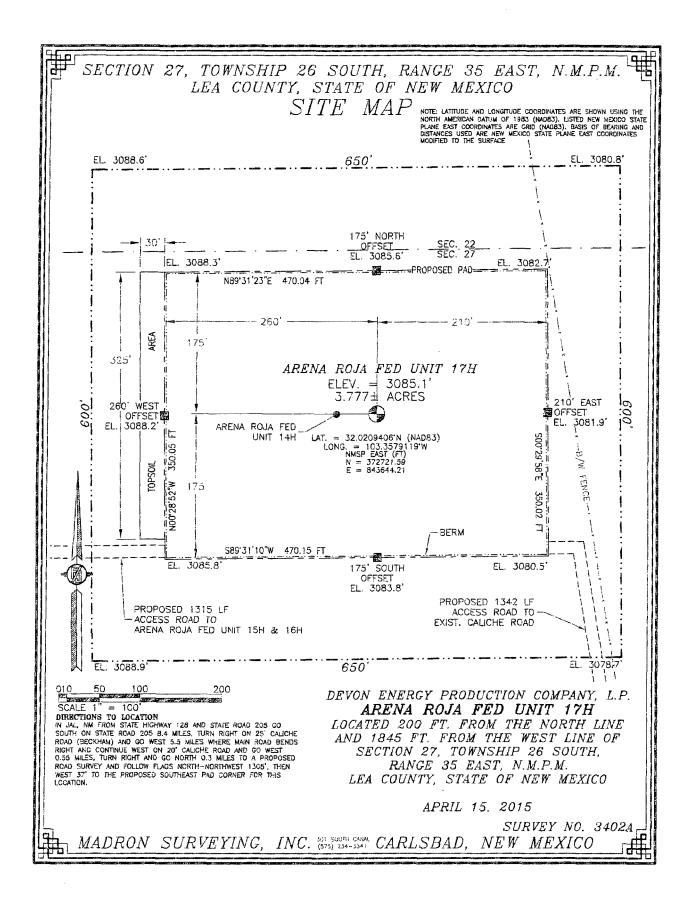

| <u>District  </u><br>1625 N. French Dr., He<br>Phone: (575) 393-6161<br><u>District II</u><br>811 S. First St., Artesia<br>Phone: (575) 748-1283<br><u>District III</u> | Fax: (575) 3<br>a, NM 88210<br>Fax: (575) 74 | 93-0720<br>48-9720 |                     | Energ     | gy, M<br>OII | LC               | State of New<br>erals & Natur<br>CONSERVAT<br>220 South St. | al Resources     | Departmen         | ււ<br>೧೧೯ <mark>೯</mark> ୨ <sub>୦</sub> ৮ |          | Form C-102<br>sed August 1, 2011<br>copy to appropriate<br>District Office |
|-------------------------------------------------------------------------------------------------------------------------------------------------------------------------|----------------------------------------------|--------------------|---------------------|-----------|--------------|------------------|-------------------------------------------------------------|------------------|-------------------|-------------------------------------------|----------|----------------------------------------------------------------------------|
| 1000 Rio Brazos Road.<br>Phone: (505) 334-6178<br>District IV<br>1220 S. St. Francis Dr<br>Phone: (505) 476-3460                                                        | Fax: (505) 33<br>. Santa Fe. NN              | 4-6170<br>487505   |                     |           |              | 14               | Santa Fe, N                                                 |                  | APR 292           | 2016                                      | 🗌 AM     | ENDED REPORT                                                               |
| FINALE: (505) 470-5400                                                                                                                                                  | Pax: (505) 47                                | . 1040-            | WEL                 | L LC      | )CAI         | IOI              | N AND ACR                                                   | EAGE DED         | REGON             | d also                                    |          |                                                                            |
| 30-00                                                                                                                                                                   | PI Numbe                                     |                    | 7/                  |           |              | I Cod            | le                                                          | VC-025 (         | 3 Poo             | Name                                      | 270      | BB                                                                         |
| > Property (                                                                                                                                                            | Code                                         |                    |                     |           |              |                  | ' Property I                                                |                  | internet internet |                                           | - 1      | Well Number                                                                |
| 2402                                                                                                                                                                    | , a v                                        |                    |                     |           | :            | A                | ARENA ROJA                                                  |                  |                   |                                           |          | 17H                                                                        |
| 'OGRID N                                                                                                                                                                | <b>\0.</b>                                   |                    |                     |           |              |                  | * Operator 1                                                |                  |                   |                                           |          | * Elevation                                                                |
| 6137                                                                                                                                                                    |                                              |                    |                     | DEV       | ON E         | NEF              | RGY PRODUC                                                  | TION COMPA       | ANY, L.P.         |                                           |          | 3085.1                                                                     |
|                                                                                                                                                                         |                                              |                    |                     |           |              |                  | Surface 1                                                   | Location         |                   |                                           |          |                                                                            |
| UL or lot no.                                                                                                                                                           | Section                                      | Townst             | up l                | Range     | Lot          | ldn              | Feet from the                                               | North/South line | Feet from th      | e East/W                                  | est line | County                                                                     |
| C                                                                                                                                                                       | 27                                           | 26 8               | 3 3                 | 35 E      |              | `                | 200                                                         | NORTH            | 1845              | WE                                        | ST       | LEA                                                                        |
|                                                                                                                                                                         |                                              |                    | •••••               | " Bot     | ttom         | Hol              | le Location If                                              | Different Fro    | om Surface        |                                           |          |                                                                            |
| UL or lot no.                                                                                                                                                           | Section                                      | Townsh             | ip I                | Range     | Lot I        | dn               | Feet from the                                               | North/South line | Feet from the     | e East/We                                 | est line | County                                                                     |
| 3/F                                                                                                                                                                     | 34                                           | 26 9               | 5   3               | 35 E      |              |                  | 2100                                                        | NORTH            | 1650              | WE                                        | ST       | LEA                                                                        |
| 12 Dedicated Acres                                                                                                                                                      | " Joint o                                    | r Infill           | <sup>14</sup> Conse | olidation | Code         | <sup>13</sup> Or | rder No.                                                    |                  | -                 |                                           |          |                                                                            |
| 233.44                                                                                                                                                                  |                                              |                    |                     |           |              |                  |                                                             |                  |                   |                                           |          |                                                                            |