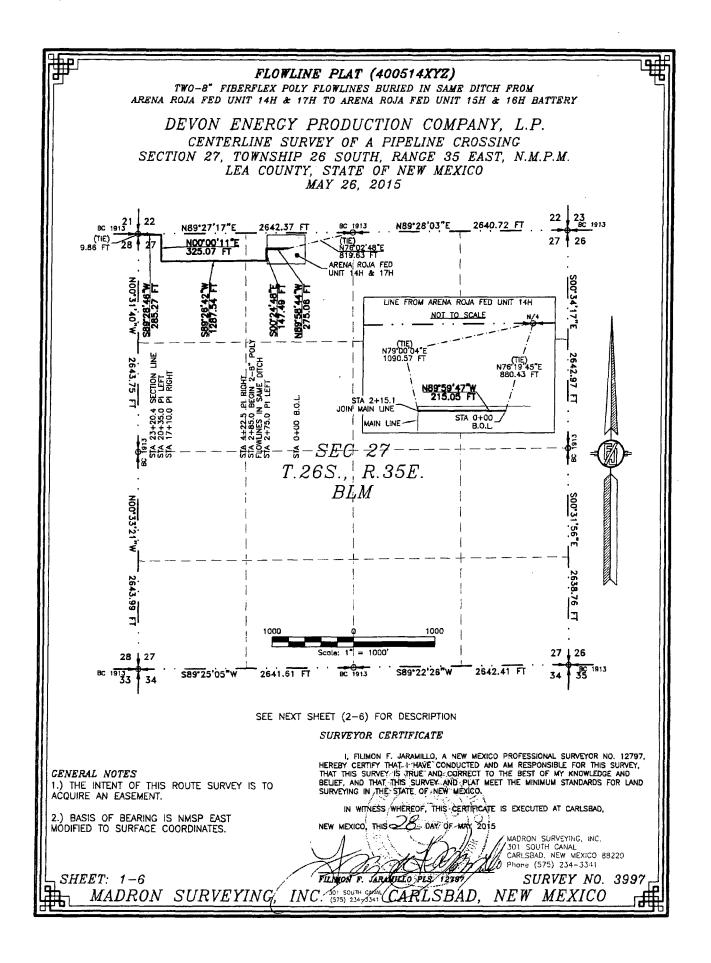

1. 1. 2

No allowable will be assigned to this completion until all interests have been consolidated or a non-standard unit has been approved by the division. PP: 200 FNL & 2030 FWL

.

....

\*\*\*

| FLOWLINE PLAT (400514XYZ)                                                                                                                                                                                                                                                                                                                                                                                                                                                                                                                                                                                                                                                                                                                                                                                                                                                                                                                                                                                                                                                                                                                                                                                                                                                                                                                                                                                                                                                                                                                                                                                                                                                                                                                                                                                                                                                                                                                                                                                                                                                                                                                  | Lift    |
|--------------------------------------------------------------------------------------------------------------------------------------------------------------------------------------------------------------------------------------------------------------------------------------------------------------------------------------------------------------------------------------------------------------------------------------------------------------------------------------------------------------------------------------------------------------------------------------------------------------------------------------------------------------------------------------------------------------------------------------------------------------------------------------------------------------------------------------------------------------------------------------------------------------------------------------------------------------------------------------------------------------------------------------------------------------------------------------------------------------------------------------------------------------------------------------------------------------------------------------------------------------------------------------------------------------------------------------------------------------------------------------------------------------------------------------------------------------------------------------------------------------------------------------------------------------------------------------------------------------------------------------------------------------------------------------------------------------------------------------------------------------------------------------------------------------------------------------------------------------------------------------------------------------------------------------------------------------------------------------------------------------------------------------------------------------------------------------------------------------------------------------------|---------|
| TWO-8" FIBERFLEX POLY FLOWLINES BURIED IN SAME DITCH FROM<br>ARENA ROJA FED UNIT 14H & 17H TO ARENA ROJA FED UNIT 15H & 16H BATTERY                                                                                                                                                                                                                                                                                                                                                                                                                                                                                                                                                                                                                                                                                                                                                                                                                                                                                                                                                                                                                                                                                                                                                                                                                                                                                                                                                                                                                                                                                                                                                                                                                                                                                                                                                                                                                                                                                                                                                                                                        | 1       |
| DEVON ENERGY PRODUCTION COMPANY, L.P.<br>CENTERLINE SURVEY OF A PIPELINE CROSSING<br>SECTION 27, TOWNSHIP 26 SOUTH, RANGE 35 EAST, N.M.P.M.                                                                                                                                                                                                                                                                                                                                                                                                                                                                                                                                                                                                                                                                                                                                                                                                                                                                                                                                                                                                                                                                                                                                                                                                                                                                                                                                                                                                                                                                                                                                                                                                                                                                                                                                                                                                                                                                                                                                                                                                |         |
| LEA COUNTY, STATE OF NEW MEXICO<br>MAY 26, 2015                                                                                                                                                                                                                                                                                                                                                                                                                                                                                                                                                                                                                                                                                                                                                                                                                                                                                                                                                                                                                                                                                                                                                                                                                                                                                                                                                                                                                                                                                                                                                                                                                                                                                                                                                                                                                                                                                                                                                                                                                                                                                            |         |
| DESCRIPTION<br>A STRIP OF LAND 30 FEET WIDE CROSSING BUREAU OF LAND MANAGEMENT LAND IN SECTION 27, TOWNSHIP 26<br>SOUTH, RANGE 35 EAST, N.M.P.M., LEA COUNTY, STATE OF NEW MEXICO AND BEING 15 FEET EACH SIDE OF THE<br>FOLLOWING DESCRIBED CENTERLINE SURVEY:                                                                                                                                                                                                                                                                                                                                                                                                                                                                                                                                                                                                                                                                                                                                                                                                                                                                                                                                                                                                                                                                                                                                                                                                                                                                                                                                                                                                                                                                                                                                                                                                                                                                                                                                                                                                                                                                             |         |
| MAIN LINE FROM ARENA ROJA FED UNIT 17H<br>BEGINNING AT A POINT WITHIN THE NE/4 NW/4 OF SAID SECTION 27, TOWNSHIP 26 SOUTH, RANGE 35 EAST,<br>N.M.P.M., WHENCE THE NORTH QUARTER CORNER OF SAID SECTION 27, TOWNSHIP 26 SOUTH, RANGE 35 EAST,<br>N.M.P.M. BEARS N76'02'48"E, A DISTANCE OF 819.63 FEET;                                                                                                                                                                                                                                                                                                                                                                                                                                                                                                                                                                                                                                                                                                                                                                                                                                                                                                                                                                                                                                                                                                                                                                                                                                                                                                                                                                                                                                                                                                                                                                                                                                                                                                                                                                                                                                     |         |
| THENCE N89'58'44"W A DISTANCE OF 275.06 FEET TO AN ANGLE POINT OF THE LINE HEREIN DESCRIBED;<br>THENCE S00'24'48"E A DISTANCE OF 147.49 FEET TO AN ANGLE POINT OF THE LINE HEREIN DESCRIBED;<br>THENCE S89'26'42"W A DISTANCE OF 1287.54 FEET TO AN ANGLE POINT OF THE LINE HEREIN DESCRIBED;<br>THENCE NO0'00'11"E A DISTANCE OF 325.07 FEET TO AN ANGLE POINT OF THE LINE HEREIN DESCRIBED;<br>THENCE S89'28'46"W A DISTANCE OF 285.27 FEET THE TERMINUS OF THIS CENTERLINE SURVEY, WHENCE THE<br>NORTHWEST CORNER OF SAID SECTION 27, TOWNSHIP 26 SOUTH, RANGE 35 EAST, N.M.P.M. BEARS NO0'31'40"W,<br>DISTANCE OF 9.86 FEET;                                                                                                                                                                                                                                                                                                                                                                                                                                                                                                                                                                                                                                                                                                                                                                                                                                                                                                                                                                                                                                                                                                                                                                                                                                                                                                                                                                                                                                                                                                           | A       |
| SAID STRIP OF LAND BEING 2320.43 FEET OR 140.63 RODS IN LENGTH, CONTAINING 1.598 ACRES MORE OR LES<br>AND BEING ALLOCATED BY FORTIES AS FOLLOWS:                                                                                                                                                                                                                                                                                                                                                                                                                                                                                                                                                                                                                                                                                                                                                                                                                                                                                                                                                                                                                                                                                                                                                                                                                                                                                                                                                                                                                                                                                                                                                                                                                                                                                                                                                                                                                                                                                                                                                                                           | s       |
| NE/4 NW/4 671.10 L.F. 40.67 RODS 0.462 ACRES<br>NW/4 NW/4 1649.33 L.F. 99.96 RODS 1.136 ACRES                                                                                                                                                                                                                                                                                                                                                                                                                                                                                                                                                                                                                                                                                                                                                                                                                                                                                                                                                                                                                                                                                                                                                                                                                                                                                                                                                                                                                                                                                                                                                                                                                                                                                                                                                                                                                                                                                                                                                                                                                                              |         |
| LINE FROM ARENA ROJA FED UNIT 14H<br>BEGINNING AT A POINT WITHIN THE NE/4 NW/4 OF SAID SECTION 27, TOWNSHIP 26 SOUTH, RANGE 35 EAST,<br>N.M.P.M., WHENCE THE NORTH QUARTER CORNER OF SAID SECTION 27, TOWNSHIP 26 SOUTH, RANGE 35 EAST,<br>N.M.P.M. BEARS N76'19'45"E, A DISTANCE OF 880.43 FEET;<br>THENCE N89'59'47"W A DISTANCE OF 215.05 FEET THE TERMINUS OF THIS CENTERLINE SURVEY, WHENCE THE NC<br>QUARTER CORNER OF SAID SECTION 27, TOWNSHIP 26 SOUTH, RANGE 35 EAST, N.M.P.M. BEARS N79'00'04"E, A<br>DISTANCE OF 1090.57 FEET;                                                                                                                                                                                                                                                                                                                                                                                                                                                                                                                                                                                                                                                                                                                                                                                                                                                                                                                                                                                                                                                                                                                                                                                                                                                                                                                                                                                                                                                                                                                                                                                                 | ORTH    |
| SAID STRIP OF LAND BEING 215.05 FEET OR 13.03 RODS IN LENGTH, CONTAINING 0.148 ACRES MORE OR LESS BEING ALLOCATED BY FORTIES AS FOLLOWS:                                                                                                                                                                                                                                                                                                                                                                                                                                                                                                                                                                                                                                                                                                                                                                                                                                                                                                                                                                                                                                                                                                                                                                                                                                                                                                                                                                                                                                                                                                                                                                                                                                                                                                                                                                                                                                                                                                                                                                                                   | AND     |
| NE/4 NW/4 215.05 L.F. 13.03 RODS 0.148 ACRES                                                                                                                                                                                                                                                                                                                                                                                                                                                                                                                                                                                                                                                                                                                                                                                                                                                                                                                                                                                                                                                                                                                                                                                                                                                                                                                                                                                                                                                                                                                                                                                                                                                                                                                                                                                                                                                                                                                                                                                                                                                                                               |         |
|                                                                                                                                                                                                                                                                                                                                                                                                                                                                                                                                                                                                                                                                                                                                                                                                                                                                                                                                                                                                                                                                                                                                                                                                                                                                                                                                                                                                                                                                                                                                                                                                                                                                                                                                                                                                                                                                                                                                                                                                                                                                                                                                            |         |
| SURVEYOR CERTIFICATE                                                                                                                                                                                                                                                                                                                                                                                                                                                                                                                                                                                                                                                                                                                                                                                                                                                                                                                                                                                                                                                                                                                                                                                                                                                                                                                                                                                                                                                                                                                                                                                                                                                                                                                                                                                                                                                                                                                                                                                                                                                                                                                       |         |
| I, FILMON F. JARAMILLO, A NEW MEXICO PROFESSIONAL SURVEYOR NO<br>HEREBY CERTIFY THAT LHAVE-CONDUCTED AND AM RESPONSIBLE FOR THIS OF<br>THAT THIS SURVEY IS TO<br>ACQUIRE AN EASEMENT.                                                                                                                                                                                                                                                                                                                                                                                                                                                                                                                                                                                                                                                                                                                                                                                                                                                                                                                                                                                                                                                                                                                                                                                                                                                                                                                                                                                                                                                                                                                                                                                                                                                                                                                                                                                                                                                                                                                                                      | SURVEY, |
| 2.) BASIS OF BEARING IS NMSP EAST<br>MODIFIED TO SURFACE COORDINATES.<br>New MEXICO THIS CERTIFICATE IS EXECUTED AT CARLSBAD,<br>New MEXICO THIS CERTIFICATE IS EXECUTED AT CARLSBAD,<br>Solution Control of the cont | 220     |
| SHEET: 2-6 FUNON F. JAPANILLO PLS. 12797 SURVEY NO.                                                                                                                                                                                                                                                                                                                                                                                                                                                                                                                                                                                                                                                                                                                                                                                                                                                                                                                                                                                                                                                                                                                                                                                                                                                                                                                                                                                                                                                                                                                                                                                                                                                                                                                                                                                                                                                                                                                                                                                                                                                                                        | 3997    |
| MADRON SURVEYING, INC. 301 SOUTH GARLSBAD, NEW MEXICO                                                                                                                                                                                                                                                                                                                                                                                                                                                                                                                                                                                                                                                                                                                                                                                                                                                                                                                                                                                                                                                                                                                                                                                                                                                                                                                                                                                                                                                                                                                                                                                                                                                                                                                                                                                                                                                                                                                                                                                                                                                                                      | ₩       |