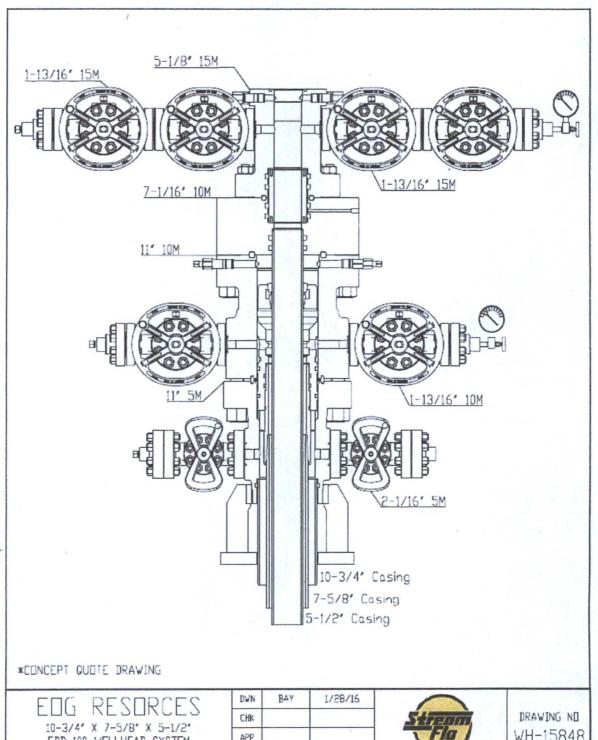

→ See COA

Both the surface and intermediate casing strings will be tested as per Onshore Order No. 2 to at least 0.22 psi/ft. or 1500 psi, whichever is greater.

Wellhead drawing attached.

## See below for the conditions of approval for the multi-bowl wellhead system.

- 1. All blowout preventer (BOP) and related equipment (BOPE) shall comply with well control requirements as described in Onshore Oil and Gas Order No. 2 and API 53.
- 2. Operator has proposed a **multi-bowl wellhead assembly**. This assembly (BOPE/BOPE) will be tested when installed on the surface casing. Minimum working pressure of the blowout preventer (BOP) and related equipment (BOPE) required for drilling below the surface casing shoe shall be **5000 (5M)** psi.
  - a. Wellhead shall be installed by manufacturer's representatives, submit documentation with subsequent sundry.
  - b. All BOP equipment will be tested utilizing a conventional test plug. Not a cup or J-packer type.
  - c. If the welding is performed by a third party, the manufacturer's representative shall monitor the temperature to verify that it does not exceed the maximum temperature of the seal.
  - d. Manufacturer representative shall install the test plug for the initial and all BOP testing.
  - e. Prior to running the intermediated casing, the rams will be changed out to accommodate the 7-5/8" casing. After installing the intermediate casing the casing rams will be removed and replaced with variable bore rams.
- Operator has broken a seal on the BOP stack therefore per Onshore Oil and Gas
  Order No. 2 the entire BOP stack shall be tested prior to drilling out the
  intermediated casing.
  - a. A solid steel body pack-off will be utilized after running & cementing the intermediate casing. After installation of the pack-off and lower flange will be pressure tested to 5000 psi.
  - b. If the cement does not circulate and one inch operations would have been possible with a standard wellhead, the well head shall be cut off, cementing operations performed and another wellhead installed.

KGR 05012016

10-3/4" X 7-5/8" X 5-1/2" FBD-100 WELLHEAD SYSTEM QUDTE # - 93482

| DWN | BAY | 1/28/16 |
|-----|-----|---------|
| CHK |     |         |
| APP |     |         |
|     | BY  | DATE    |

WH-15848